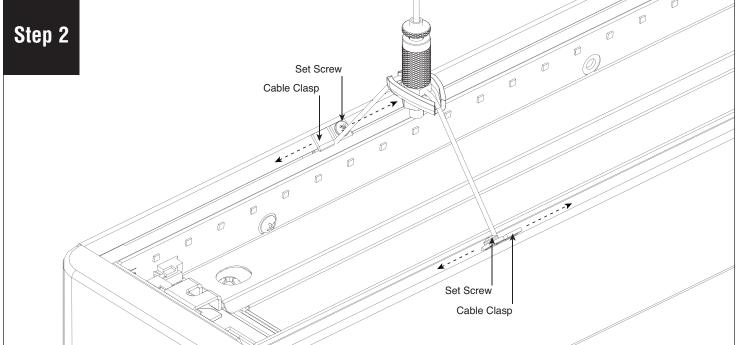

## Installation Instructions

0 - 10V Dimming

Slide the cable clasps to desired position while keeping tension. Maximum distance from endcap: 1' on 4' body sections, 2' on 8' body sections. Retighten the set screws.