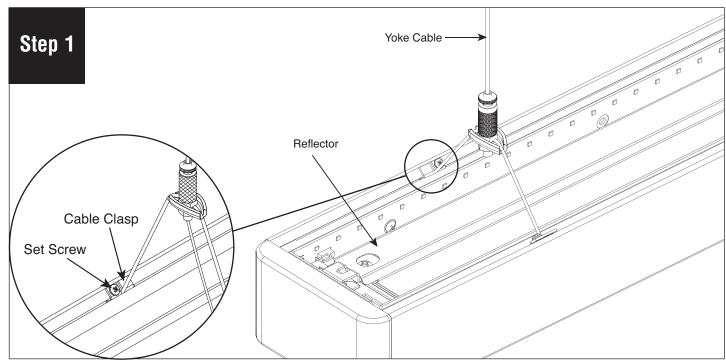

## Installation Instructions

0 - 10V Dimming

Slide the cable clasps to desired position while keeping tension. Maximum distance from endcap: 1' on 4' body sections, 2' on 8' body sections. Retighten the set screws.