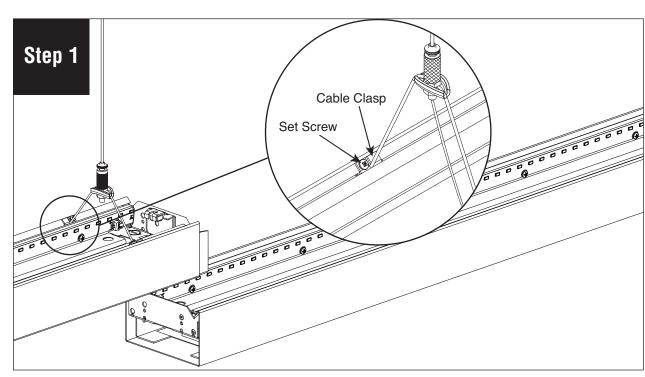

## Installation Instructions

Dimming

To adjust the position of the mounting point, use a Philip's head screwdriver to loosen cable clasp set screws without removing them. Max distances of flexible mount location from end of body 1' for 4' body, 2' for 8' body.