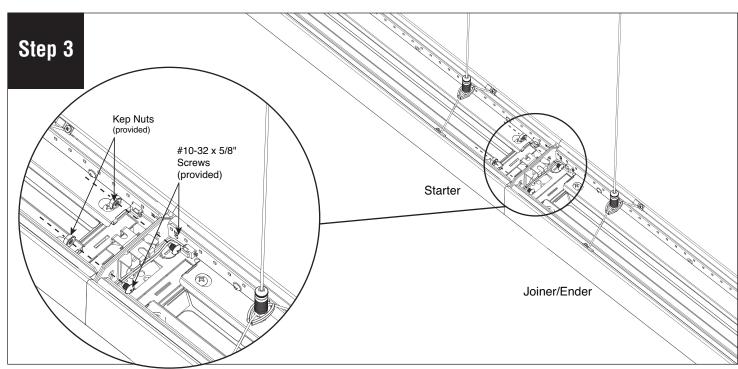

Connect plug together wiring, then slide the luminaires together. Be careful not to damage wiring.

Secure joint with #10-32  $\times$  5/8" screws (provided) and tighten kep nuts (provided). Level luminaire then turn power on.