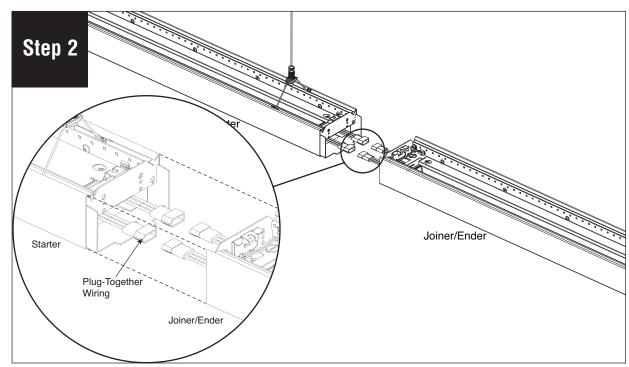

Connect plug together wiring, then slide the luminaires together. Be careful not to damage wiring.

Secure joint with #10-32  $\times$  5/8" screws (provided) and tighten kep nuts (provided). Level luminaire then turn power on.