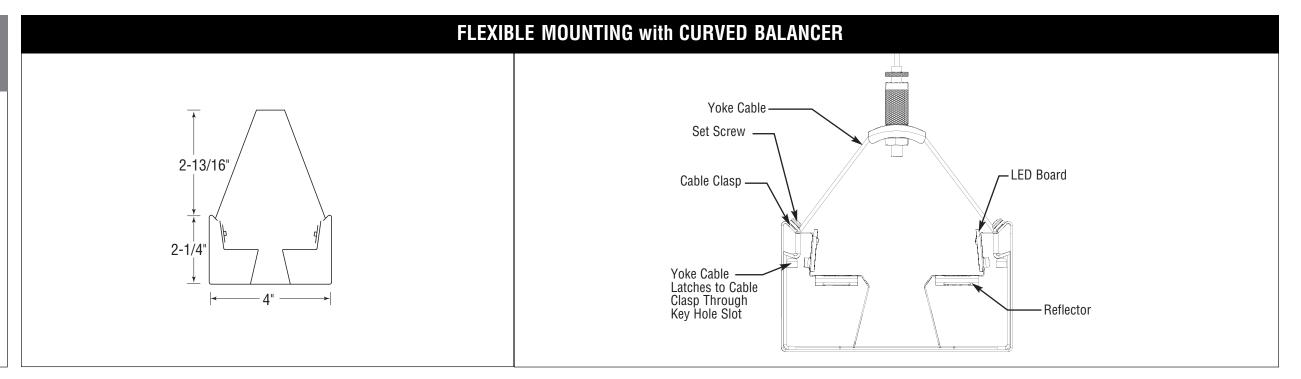

## Series 18 LED Flexible Mounting Starter/Independent

## Installation Instructions

0 - 10V Dimming

Slide the cable clasps to desired position while keeping tension. Maximum distance from endcap: 1' on 4' body sections, 2' on 8' body sections. Retighten the set screws.