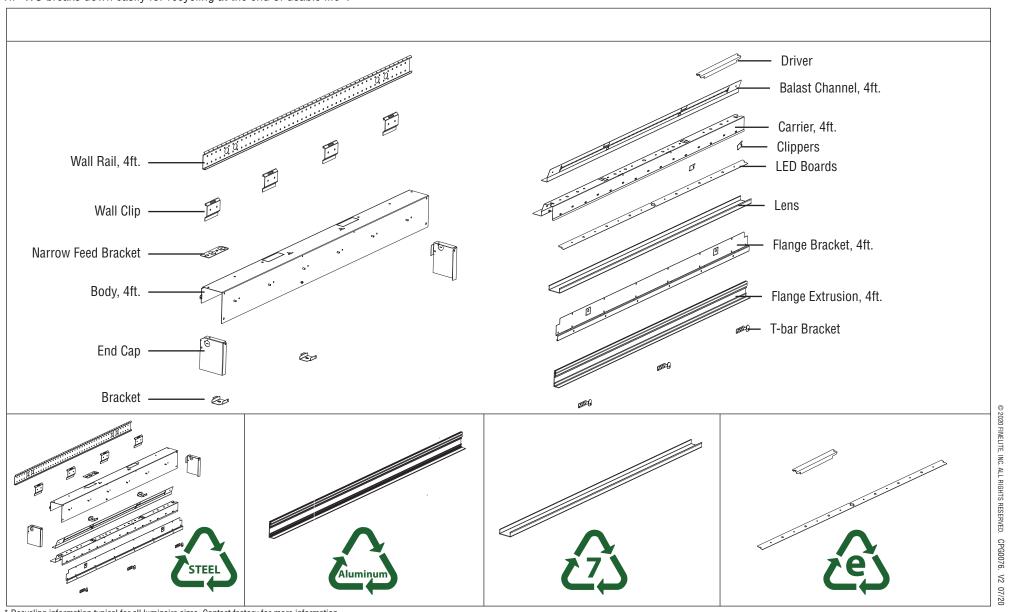

## HP-WS Recycling Disassembly Instructions

HP-WS breaks down easily for recycling at the end of usable life\*.

<sup>\*</sup> Recycling information typical for all luminaire sizes. Contact factory for more information.