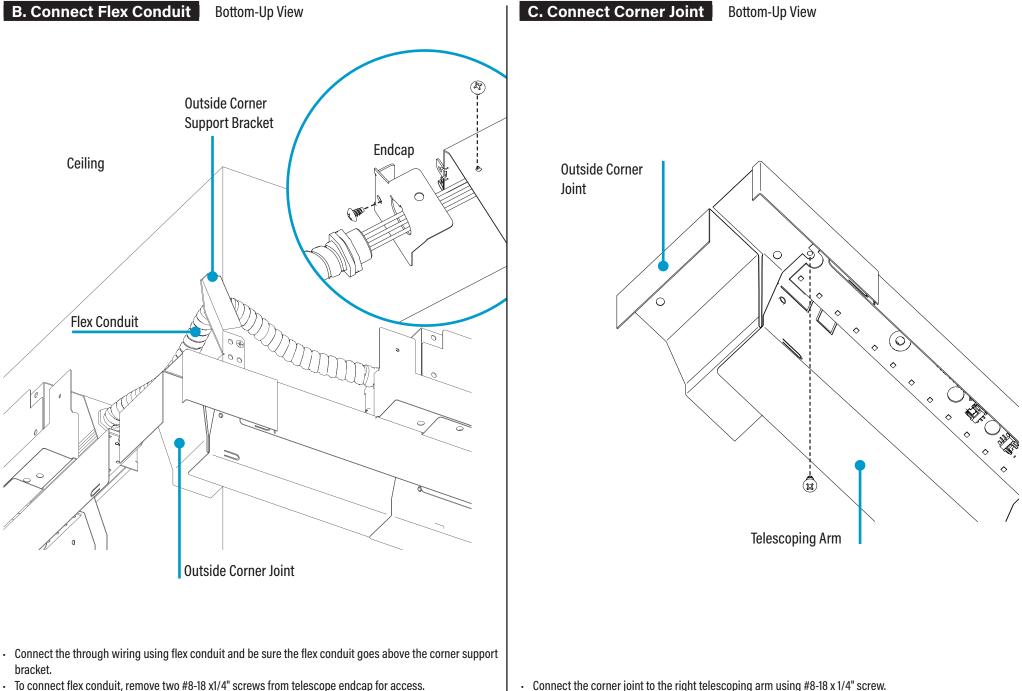

### HP-WS Perimeter Slot Post-Ceiling Spackle Flange Installation Instructions Step 6A - Inside Corner

CONTINUED

# HP-WS Perimeter Slot Post-Ceiling Spackle Flange Installation Instructions Step 6A - Inside Corner

#8-18 x 1/4" Screw Ì (provided)

#8-18 x 1/2" Screws S.M (provided)

### HP-WS Perimeter Slot Post-Ceiling Spackle Flange Installation Instructions Step 6A - Inside Corner

# HP-WS Perimeter Slot Post-Ceiling Spackle Flange Installation Instructions Step 6B - Outside Corner

#8-18 x 1/4" Screw **S** (provided)

S.S.

#8-18 x 1/2" Screws (provided)