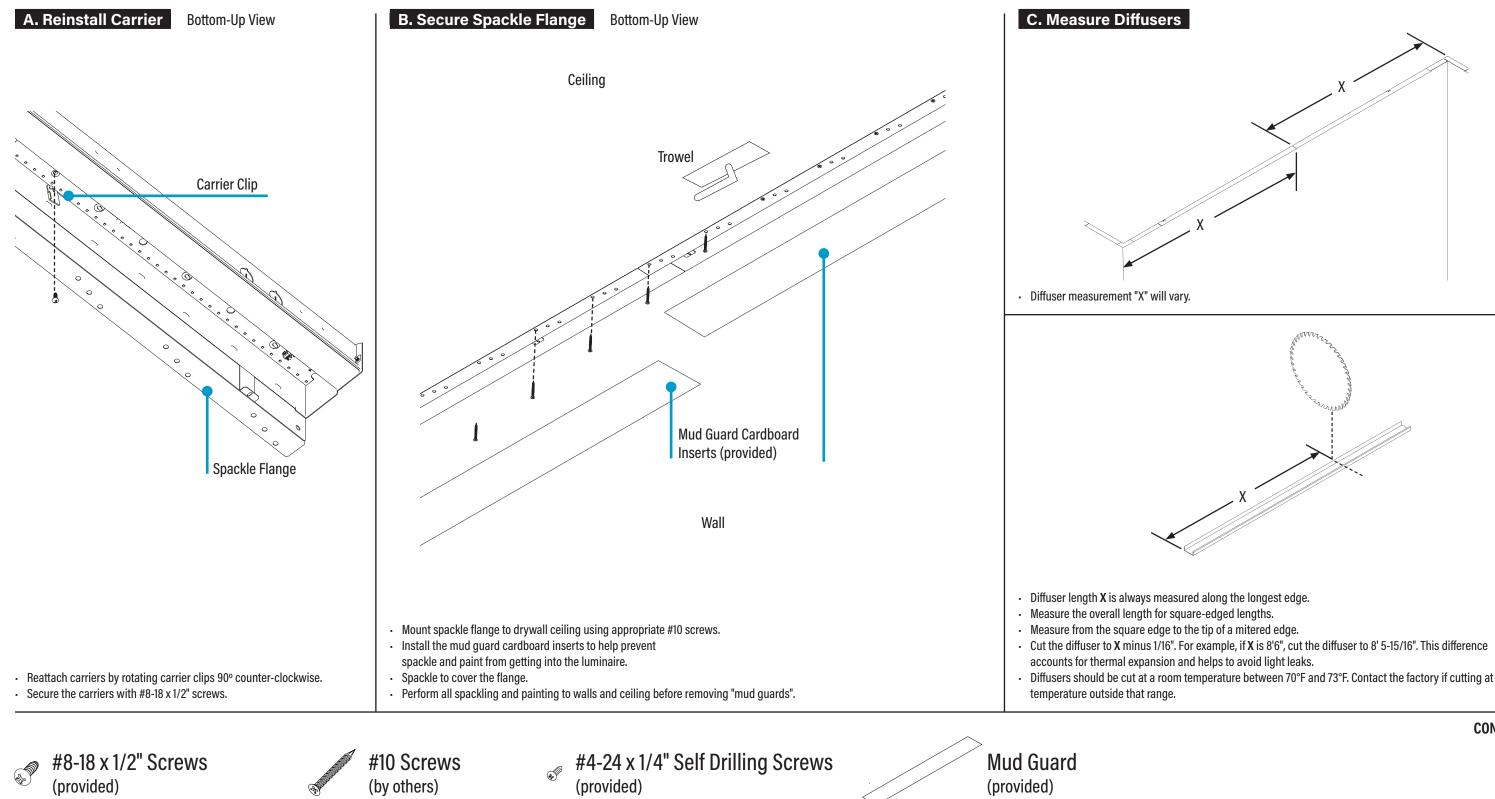

#### HP-WS Perimeter Slot Post-Ceiling Spackle Flange Installation Instructions **Step 8** - Closing Luminaires

### HP-WS Perimeter Slot Post-Ceiling Spackle Flange Installation Instructions **Step 8** - Closing Luminaires

18 of 18