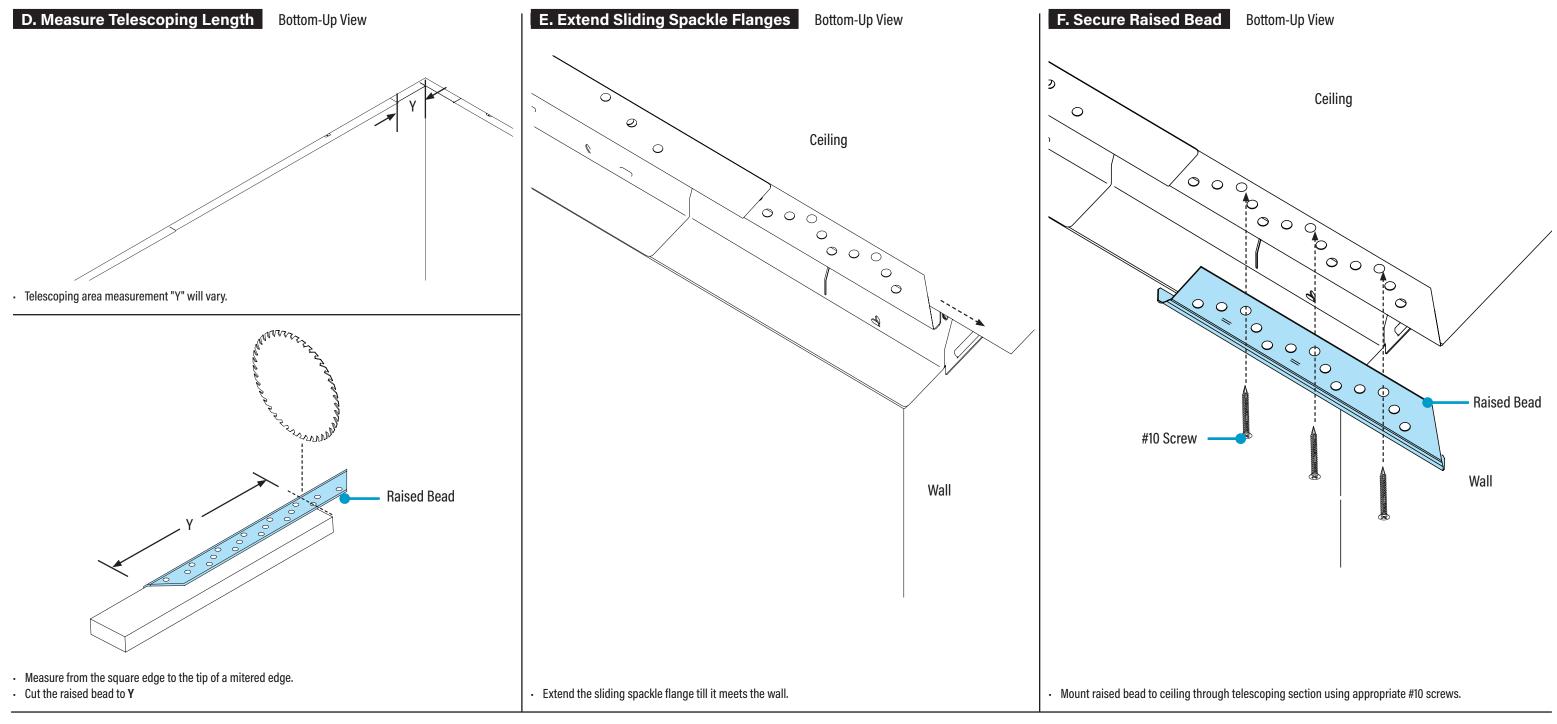

### HP-WS Perimeter Slot Post-Ceiling Spackle Flange Installation Instructions **Step 4** - Mounting Starter to Structure

#4-24 x 1/4" Self Drilling Screws (provided) #8-18 x 1/2" Screw(s) a m (provided)

# HP-WS Perimeter Slot Post-Ceiling Spackle Flange Installation Instructions Step 4 - Mounting Starter to Structure

"L" Bracket (by others)