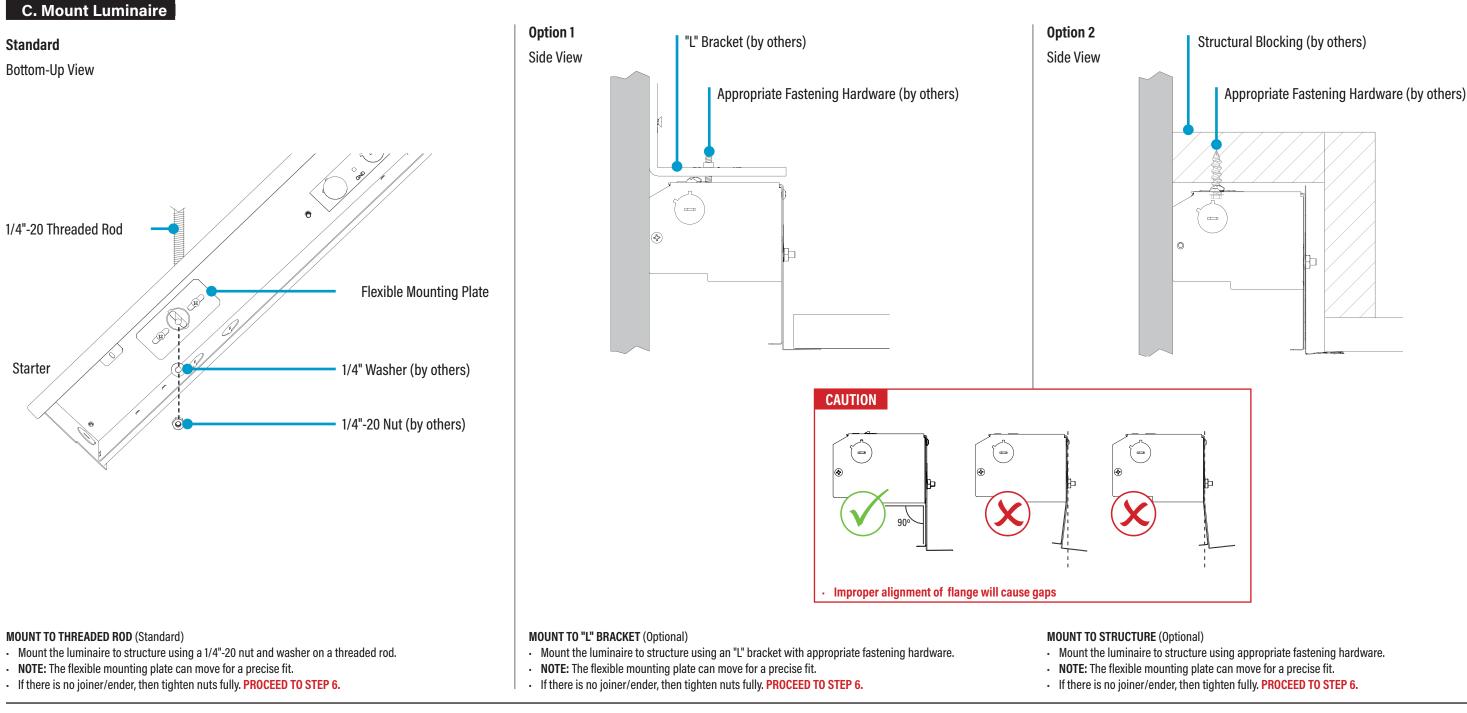

### HP-WS Perimeter Slot Post-Ceiling Spackle Flange Installation Instructions **Step 4** - Mounting Starter to Structure

#4-24 x 1/4" Self Drilling Screws (provided) #8-18 x 1/2" Screw(s) a m (provided)