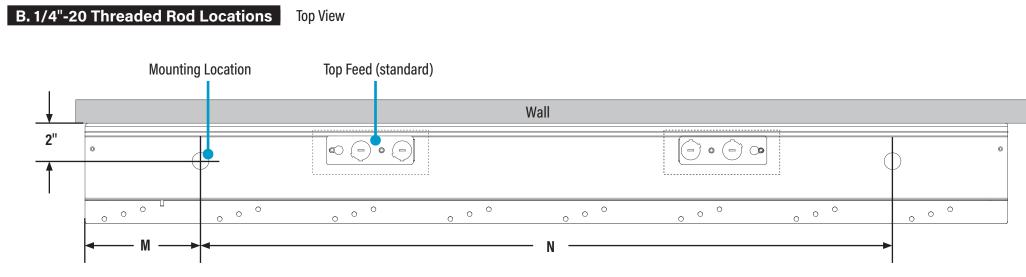

| Luminaire Length | M (in) | N (in) |
|------------------|--------|--------|
| 2'               | 3      | 18     |
| 3'               | 3      | 30     |
| 4'               | 6      | 36     |
| 8'               | 6      | 84     |

#### Top Feed Top View

| Luminaire Length | A (in) |
|------------------|--------|
| 2'               | 5      |
| 3'               | 5      |
| 4'               | 12     |
| 8'               | 12     |

#### Top Feed Location (standard)

· Use chart above to find measurement of A for feed location

|   |   | $\bigcirc$ |   |   |   | ٥    |  |
|---|---|------------|---|---|---|------|--|
|   |   | <br>       |   |   |   | <br> |  |
| C | 0 |            | 0 | 0 | 0 |      |  |