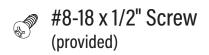

### HP-WS Perimeter Slot Post-Ceiling Spackle Flange Installation Instructions **Step 4** - Mounting Starter to Structure

#4-24 x 1/4" Self Drilling Screws (provided) #8-18 x 1/2" Screw(s) a m (provided)

# HP-WS Perimeter Slot Post-Ceiling Spackle Flange Installation Instructions Step 4 - Mounting Starter to Structure

"L" Bracket (by others)

#### Alternative "L" Bracket Mounting (by others)

# "L" Bracket (by others) Wall Wall

| Luminaire Depth | 4" W (in)  | 6" W (in)  |
|-----------------|------------|------------|
| 2"              | H = 5-1/8" | H = 5-1/8" |
| 4"              | H = 7-1/8" | H = 7-1/8" |
| 6"              | H = 9-1/8" | H = 9-1/8" |
|                 |            |            |

| Luminaire Depth | 4" W (in)            | 6" W (in)            |  |
|-----------------|----------------------|----------------------|--|
| 2"              | G = 4-5/8 H = 5-1/8" | G = 6-5/8 H = 5-1/8" |  |
| 4"              | G = 4-5/8 H = 7-1/8" | G = 6-5/8 H = 7-1/8" |  |
| 6"              | G = 4-5/8 H = 9-1/8" | G = 6-5/8 H = 9-1/8" |  |