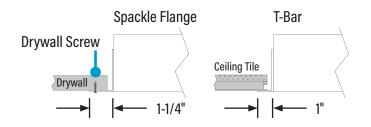

#### Endcap Information (Side Views):

The Wall-to-Wall Endcap adds 1/8" per endcap.

The **Pocket Slot Endcap** adds 1-1/4" for Spackle Flange and 1" for T-Bar per endcap.

The Telescoping Endcap adds:

- A minimum of 2" to a 2' section
- A minimum of 1" to a 3' section