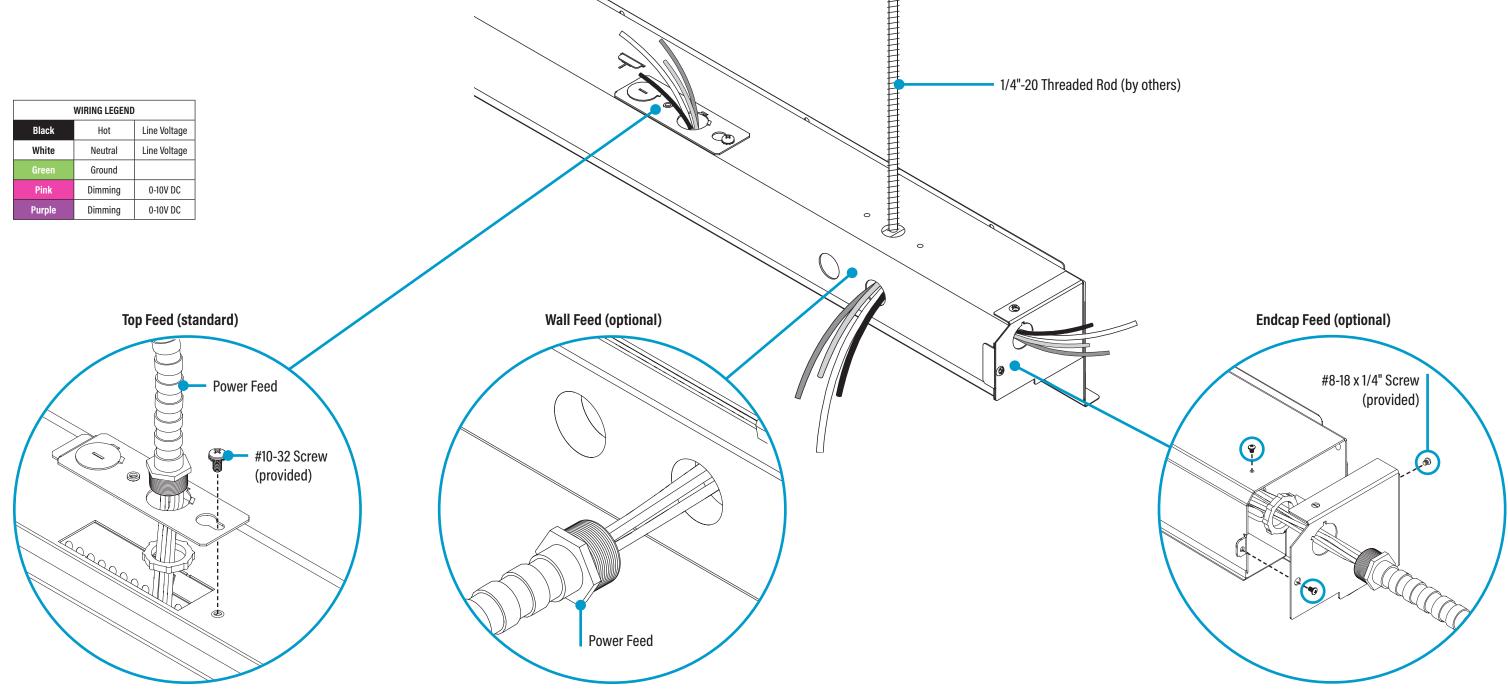

# HP-WS Perimeter Slot Post-Ceiling Spackle Flange Installation Instructions **Step 3** - Feed Locations & Options

#8-18 x 1/4" Screw (provided)

#10-32 Screw (provided)

# HP-WS Perimeter Slot Post-Ceiling Spackle Flange Installation Instructions **Step 3** - Feed Locations & Options

### HP-WS Perimeter Slot Post-Ceiling Spackle Flange Installation Instructions **Step 4** - Mounting Starter to Structure

#4-24 x 1/4" Self Drilling Screws (provided) #8-18 x 1/2" Screw(s) a m (provided)