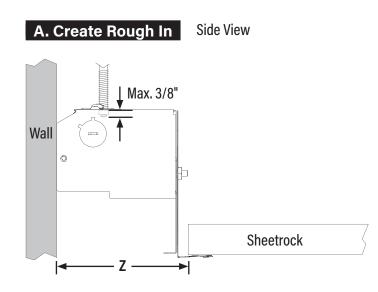

### HP-WS Perimeter Slot Post-Ceiling Spackle Flange Installation Instructions Step 1 - Mounting Location & Method

|                 | Rough In Opening |            |  |  |  |
|-----------------|------------------|------------|--|--|--|
| Luminaire Depth | 4" Width         | 6" Width   |  |  |  |
| 2", 4" & 6"     | Z = 4-1/2"       | Z = 6-1/2" |  |  |  |

| (in) | D (in) |
|------|--------|
| 3/16 | 1-7/8  |
| 2    | 1-7/8  |