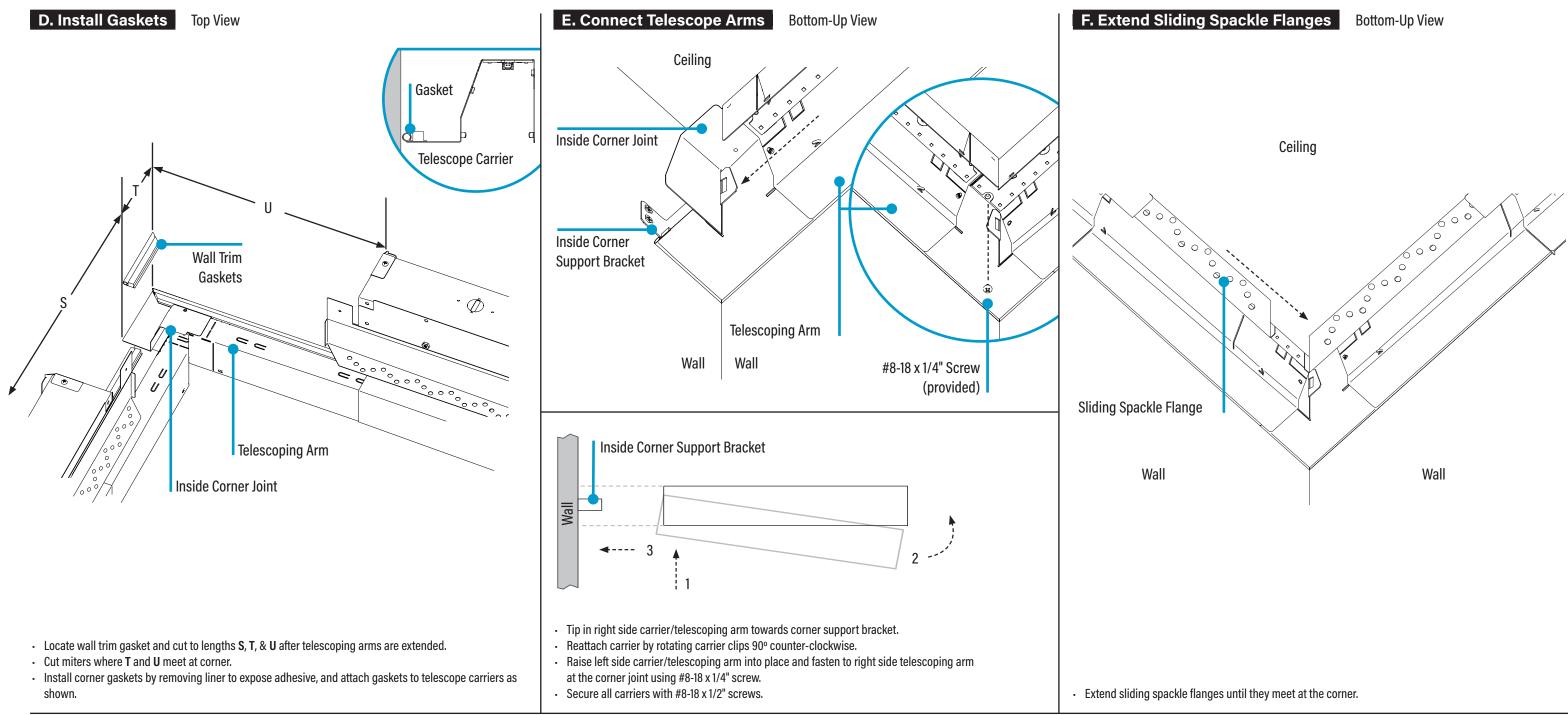

### HP-WS Perimeter Slot Post-Ceiling Spackle Flange Installation Instructions Step 6A - Inside Corner

CONTINUED

# HP-WS Perimeter Slot Post-Ceiling Spackle Flange Installation Instructions Step 6A - Inside Corner

#8-18 x 1/4" Screw Ì (provided)

#8-18 x 1/2" Screws S.M (provided)

### HP-WS Perimeter Slot Post-Ceiling Spackle Flange Installation Instructions Step 6A - Inside Corner

# HP-WS Perimeter Slot Post-Ceiling Spackle Flange Installation Instructions Step 6B - Outside Corner

#8-18 x 1/4" Screw **S** (provided)

S.S.

#8-18 x 1/2" Screws (provided)

### HP-WS Perimeter Slot Post-Ceiling Spackle Flange Installation Instructions Step 6B - Outside Corner

(by others)

(provided)