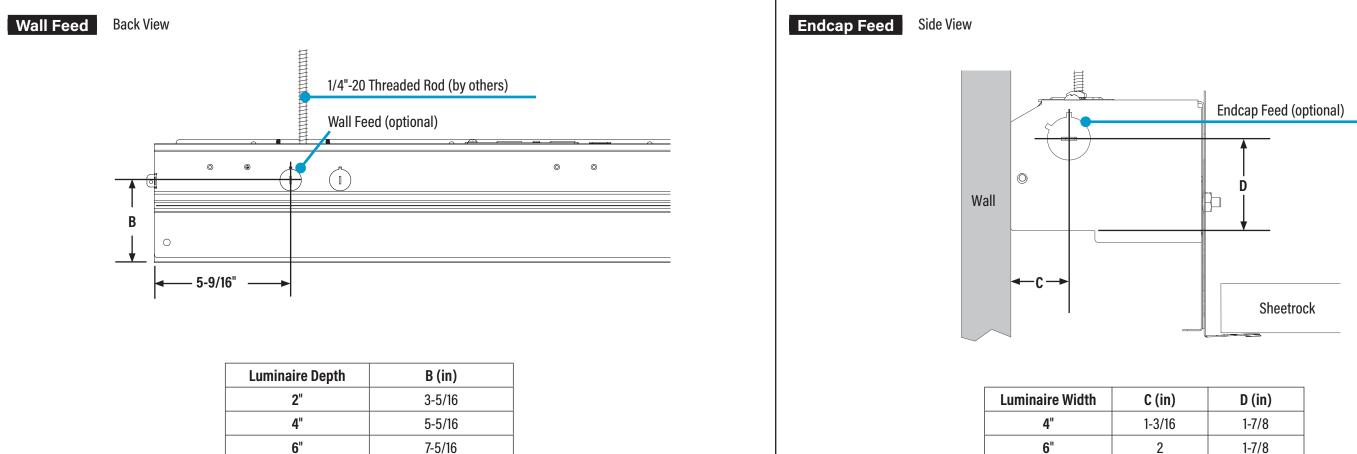

# HP-WS Perimeter Slot Post-Ceiling Spackle Flange Installation Instructions **Step 3** - Feed Locations & Options

#### Top Feed Top View

| Luminaire Length | A (in) |
|------------------|--------|
| 2'               | 5      |
| 3'               | 5      |
| 4'               | 12     |
| 8'               | 12     |

#### Top Feed Location (standard)

· Use chart above to find measurement of A for feed location

|   |   | $\bigcirc$ |   |   |   | ٥    |  |
|---|---|------------|---|---|---|------|--|
|   |   | <br>       |   |   |   | <br> |  |
| C | 0 |            | 0 | 0 | 0 |      |  |

| (in) | D (in) |
|------|--------|
| 3/16 | 1-7/8  |
| 2    | 1-7/8  |