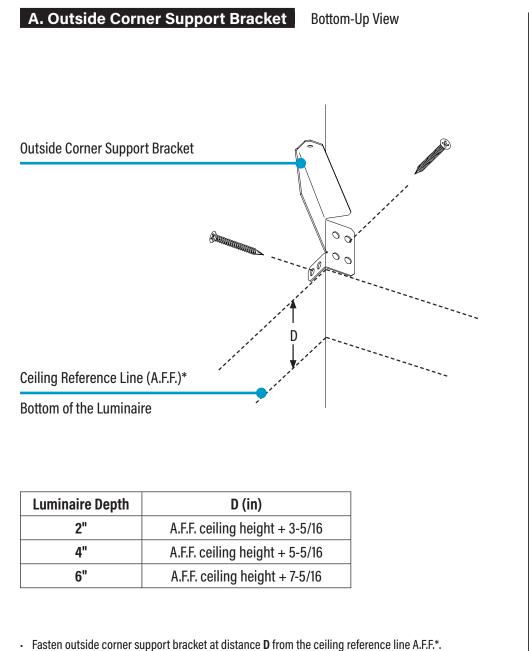

# HP-WS Perimeter Slot Post-Ceiling Spackle Flange Installation Instructions Step 6B - Outside Corner

Fasten bracket using appropriate #10 screws.

\*A.F.F. - Above Finished Floor

### HP-WS Perimeter Slot Post-Ceiling Spackle Flange Installation Instructions Step 6B - Outside Corner

(by others)

(provided)