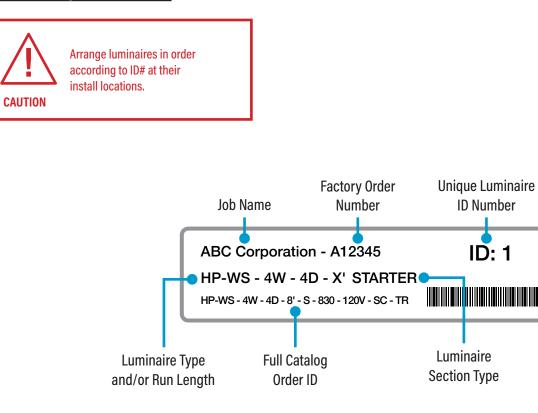

#### A. Identify Luminaires

· Identify all luminaires by their ID label that can be found on the box and inside the luminaire.

- NOTE: Exact location of labels in these areas may vary.
- Remove all luminaires from their box.
- Refer to Record Drawings that can be found in the hardware kit.