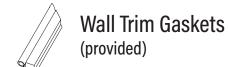

### HP-WS Perimeter Slot Post-Ceiling Spackle Flange Installation Instructions Step 7 - Straight Telescope

### HP-WS Perimeter Slot Post-Ceiling Spackle Flange Installation Instructions **Step 7** - Straight Telescope