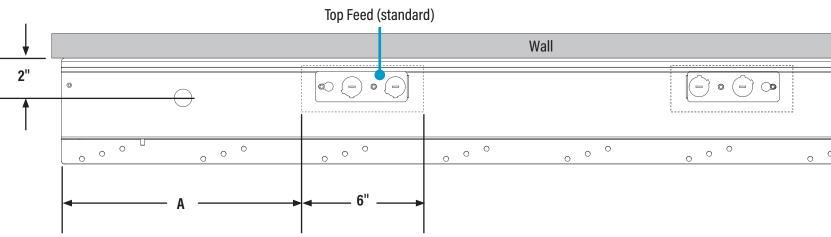

#### Top Feed Top View

| Luminaire Length | A (in) |
|------------------|--------|
| 2'               | 5      |
| 3'               | 5      |
| 4'               | 12     |
| 8'               | 12     |

#### Top Feed Location (standard)

· Use chart above to find measurement of A for feed location

|   |   | $\bigcirc$ |   |   |   | ٥    |  |
|---|---|------------|---|---|---|------|--|
|   |   | <br>       |   |   |   | <br> |  |
| C | 0 |            | 0 | 0 | 0 |      |  |