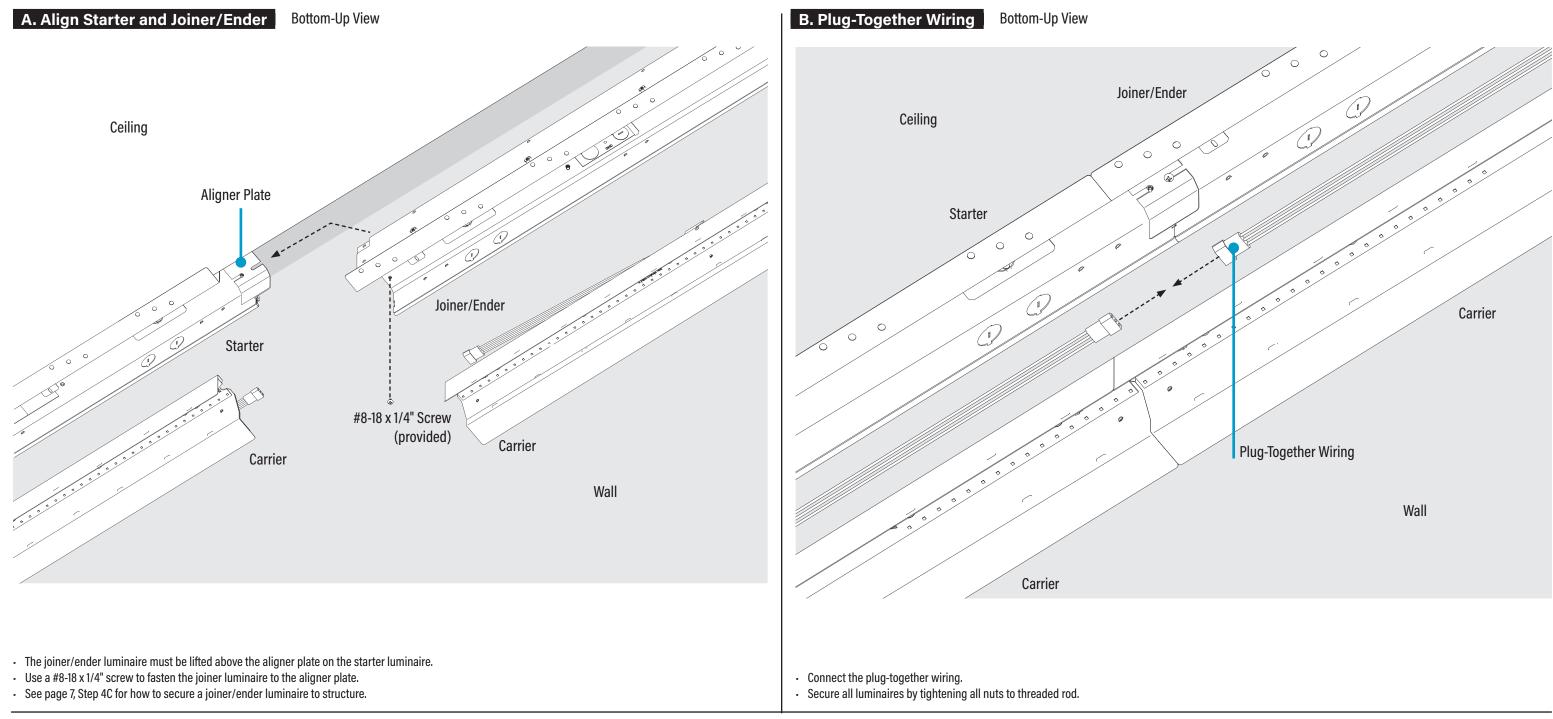

# HP-WS Perimeter Slot Post-Ceiling Spackle Flange Installation Instructions **Step 5** - Joining Luminaires

#8-18 x 1/4" Screw J (provided)

Simple Togethe Wiring

8 of 18