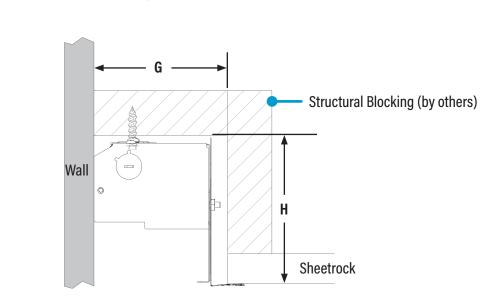

#### Alternative "L" Bracket Mounting (by others)

# "L" Bracket (by others) Wall Wall

| Luminaire Depth | 4" W (in)  | 6" W (in)  |
|-----------------|------------|------------|
| 2"              | H = 5-1/8" | H = 5-1/8" |
| 4"              | H = 7-1/8" | H = 7-1/8" |
| 6"              | H = 9-1/8" | H = 9-1/8" |
|                 |            |            |

| Luminaire Depth | 4" W (in)            | 6" W (in)            |  |
|-----------------|----------------------|----------------------|--|
| 2"              | G = 4-5/8 H = 5-1/8" | G = 6-5/8 H = 5-1/8" |  |
| 4"              | G = 4-5/8 H = 7-1/8" | G = 6-5/8 H = 7-1/8" |  |
| 6"              | G = 4-5/8 H = 9-1/8" | G = 6-5/8 H = 9-1/8" |  |