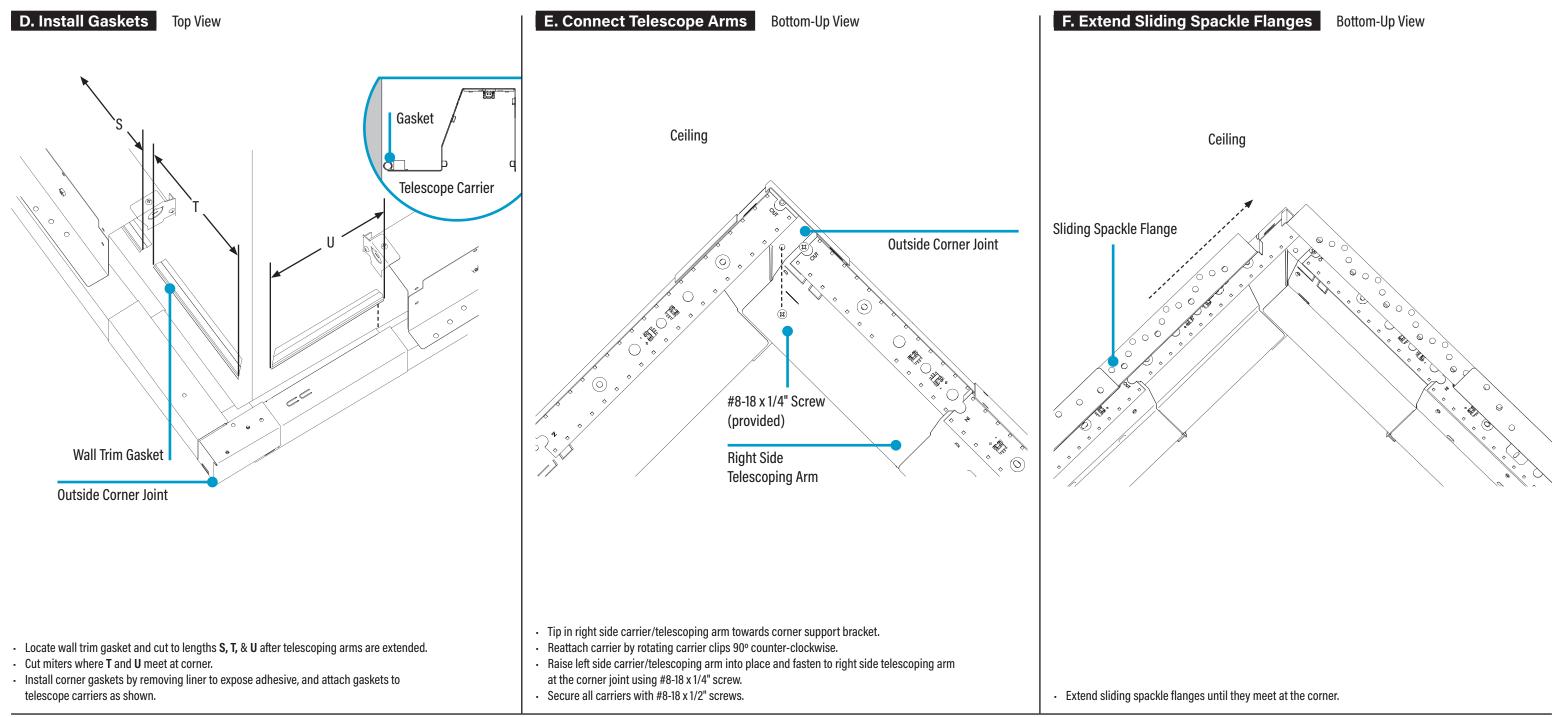

# HP-WS Perimeter Slot Post-Ceiling Spackle Flange Installation Instructions Step 6B - Outside Corner

Fasten bracket using appropriate #10 screws.

\*A.F.F. - Above Finished Floor

# HP-WS Perimeter Slot Post-Ceiling Spackle Flange Installation Instructions Step 6B - Outside Corner

#8-18 x 1/4" Screw **S** (provided)

S.S.

#8-18 x 1/2" Screws (provided)

### HP-WS Perimeter Slot Post-Ceiling Spackle Flange Installation Instructions Step 6B - Outside Corner

(by others)

(provided)