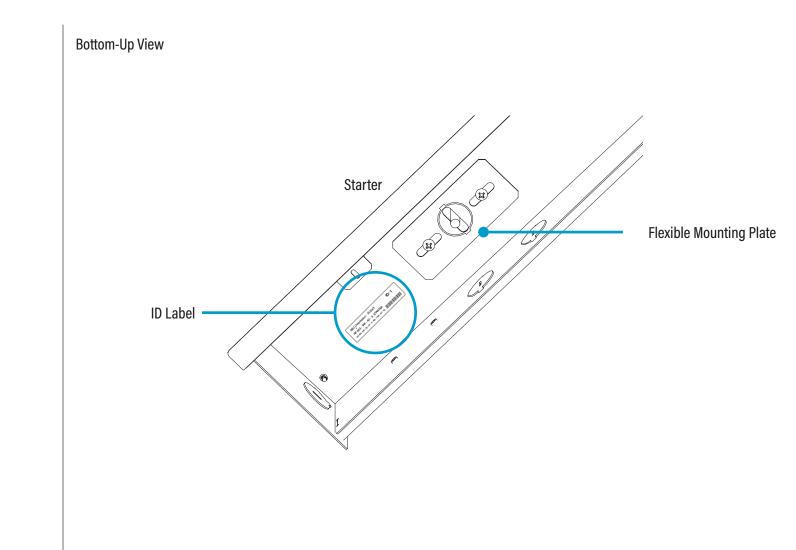

#### A. Identify Luminaires

· Identify all luminaires by their ID label that can be found on the box and inside the luminaire.

- NOTE: Exact location of labels in these areas may vary.
- Remove all luminaires from their box.
- Refer to Record Drawings that can be found in the hardware kit.