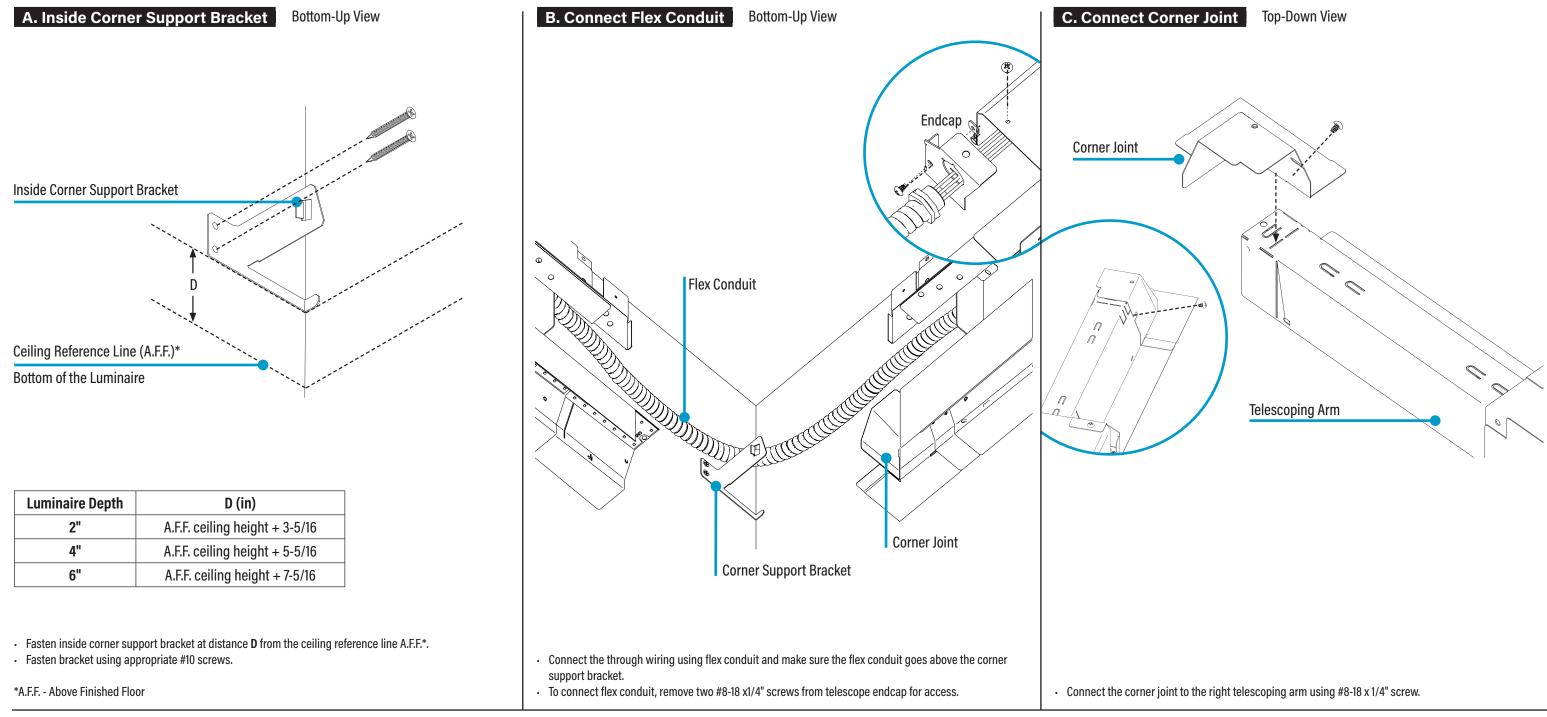

# HP-WS Perimeter Slot Post-Ceiling Spackle Flange Installation Instructions Step 6A - Inside Corner

#8-18 x 1/4" Screw Ì (provided)

#8-18 x 1/2" Screws S.M (provided)

### HP-WS Perimeter Slot Post-Ceiling Spackle Flange Installation Instructions Step 6A - Inside Corner

# HP-WS Perimeter Slot Post-Ceiling Spackle Flange Installation Instructions Step 6B - Outside Corner

Fasten bracket using appropriate #10 screws.

\*A.F.F. - Above Finished Floor