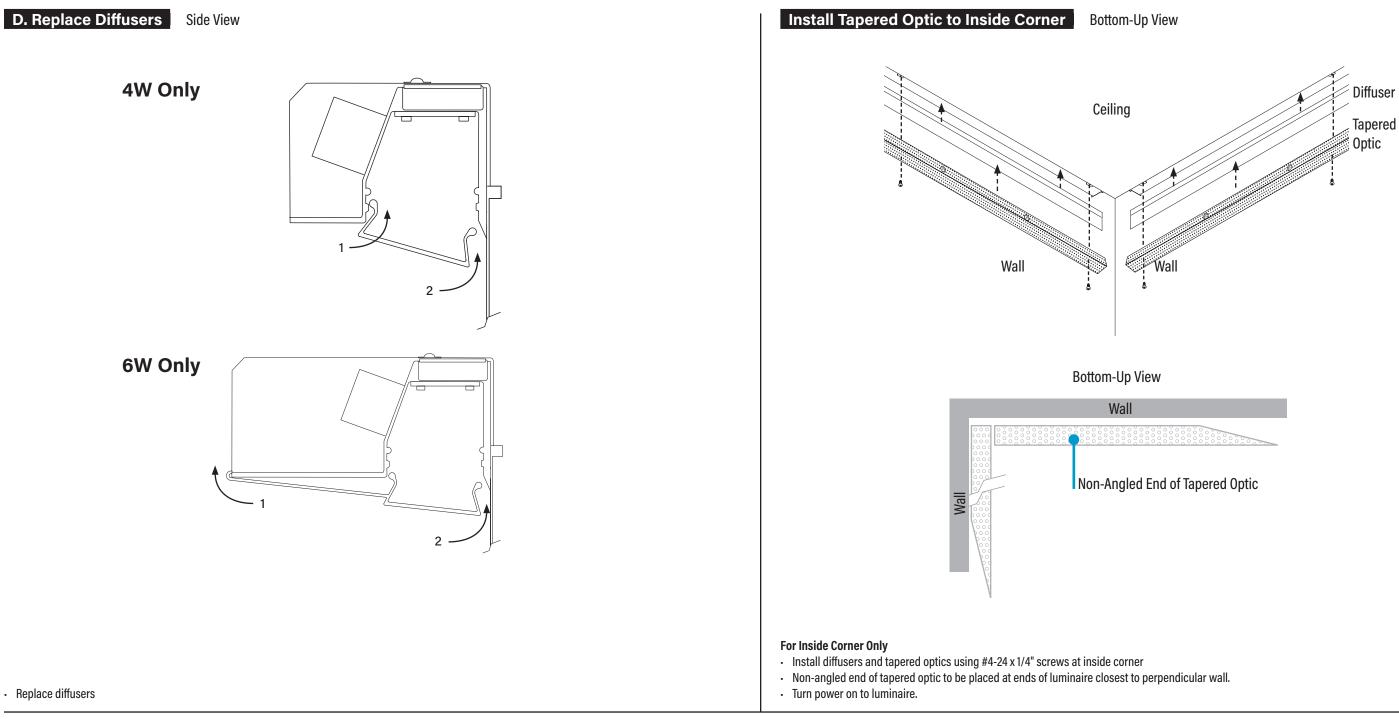

#### HP-WS Perimeter Slot Post-Ceiling Spackle Flange Installation Instructions **Step 8** - Closing Luminaires

### HP-WS Perimeter Slot Post-Ceiling Spackle Flange Installation Instructions **Step 8** - Closing Luminaires

18 of 18

### HP-WS Perimeter Slot Post-Ceiling Spackle Flange Installation Instructions Step 6A - Inside Corner

CONTINUED

### HP-WS Perimeter Slot Post-Ceiling Spackle Flange Installation Instructions Step 6A - Inside Corner