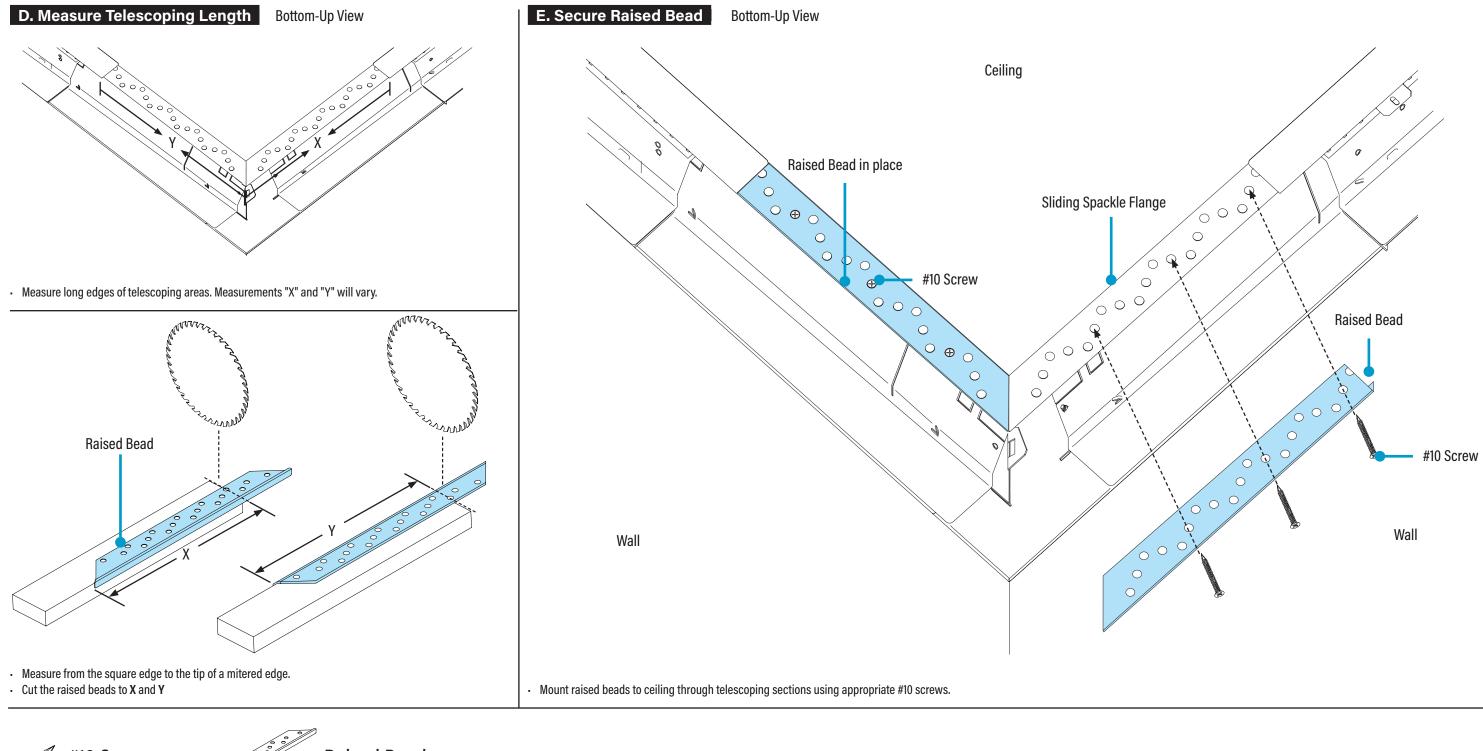

### HP-WS Perimeter Slot Post-Ceiling Spackle Flange Installation Instructions Step 7 - Straight Telescope

### HP-WS Perimeter Slot Post-Ceiling Spackle Flange Installation Instructions **Step 7** - Straight Telescope