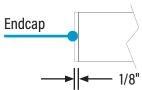

#### Endcap Information (Side Views):

The Wall-to-Wall Endcap adds 1/8" per endcap.

The **Pocket Slot Endcap** adds 1-1/4" for Spackle Flange and 1" for T-Bar per endcap.

The Telescoping Endcap adds:

- A minimum of 2" to a 2' section
- A minimum of 1" to a 3' section