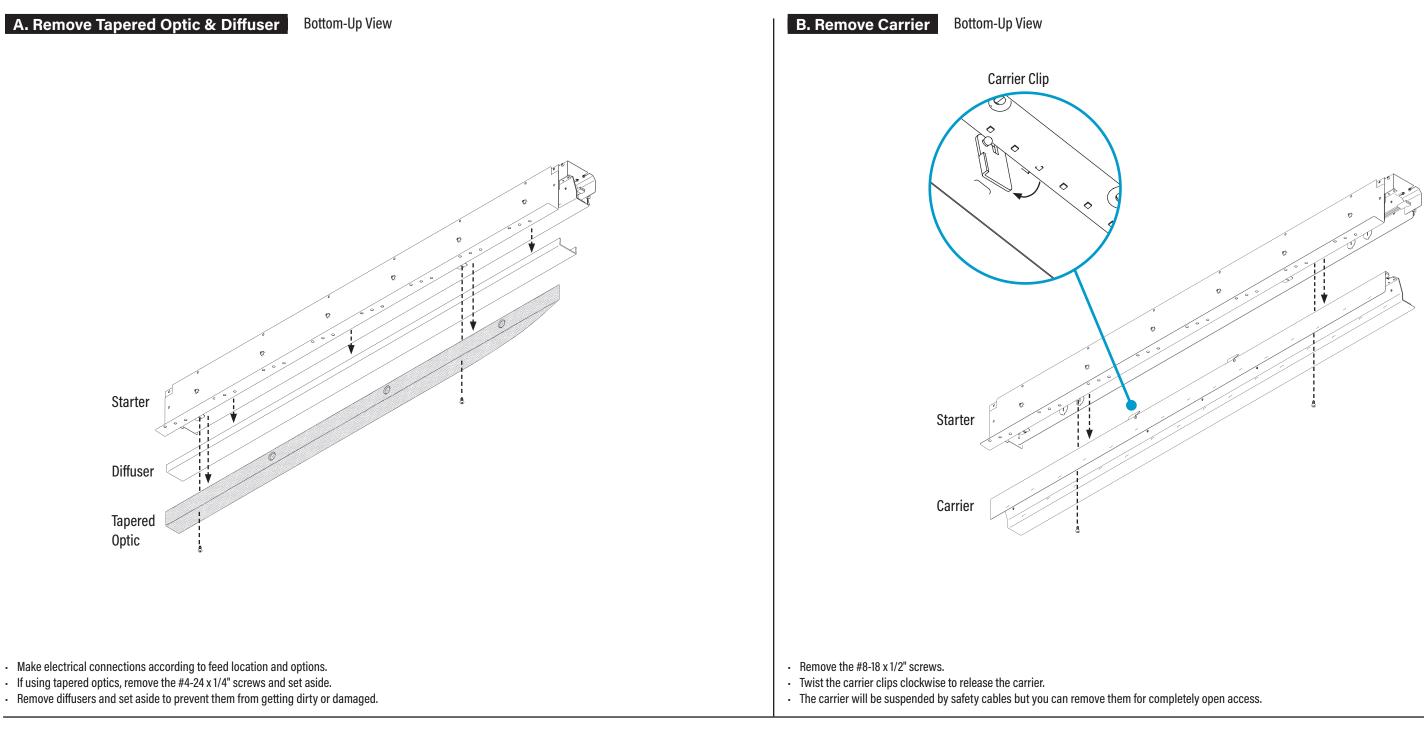

### HP-WS Perimeter Slot Post-Ceiling Spackle Flange Installation Instructions **Step 4** - Mounting Starter to Structure

#4-24 x 1/4" Self Drilling Screws (provided) #8-18 x 1/2" Screw(s) a m (provided)

# HP-WS Perimeter Slot Post-Ceiling Spackle Flange Installation Instructions Step 4 - Mounting Starter to Structure

"L" Bracket (by others)