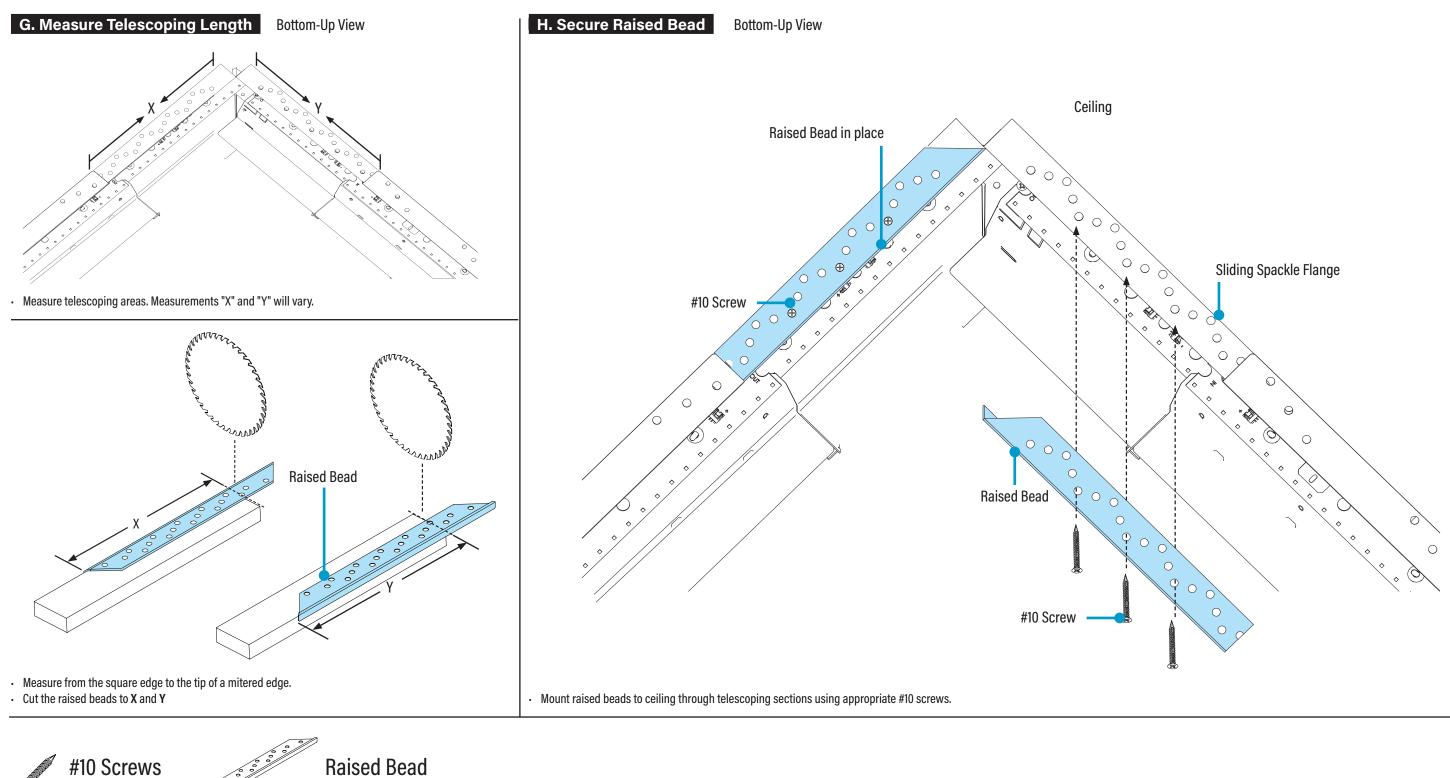

### HP-WS Perimeter Slot Post-Ceiling Spackle Flange Installation Instructions **Step 4** - Mounting Starter to Structure

#4-24 x 1/4" Self Drilling Screws (provided) #8-18 x 1/2" Screw(s) a m (provided)

# HP-WS Perimeter Slot Post-Ceiling Spackle Flange Installation Instructions Step 4 - Mounting Starter to Structure

"L" Bracket (by others)