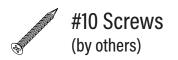

### HP-WS Perimeter Slot Post-Ceiling Spackle Flange Installation Instructions Step 7 - Straight Telescope

### HP-WS Perimeter Slot Post-Ceiling Spackle Flange Installation Instructions **Step 7** - Straight Telescope