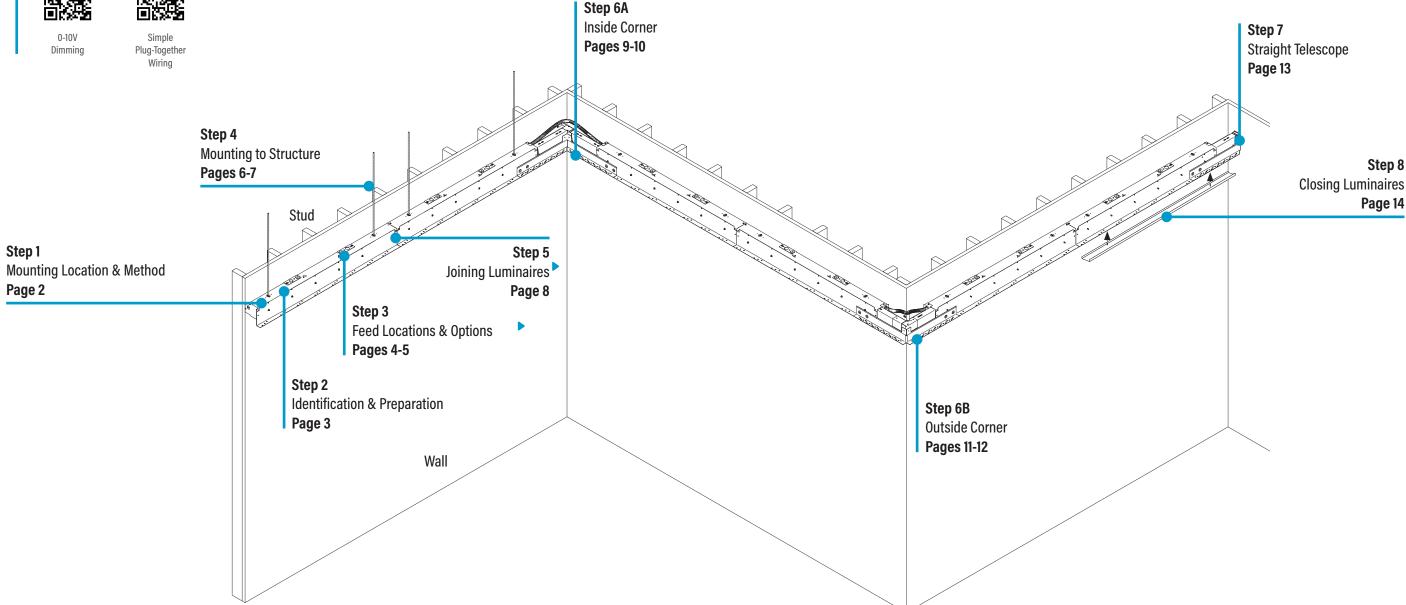

# HP-WS Perimeter Slot Post-Ceiling Spackle Flange Installation Instructions **Overview**

**NOTES** 

- All power connections should be installed according to local/ national codes by a Certified Electrician.
- This installation requires proper support as each luminaire is being installed.
- DO NOT attempt to join luminaires together on the floor. Damage may result when lifted.

### HP-WS Perimeter Slot Post-Ceiling Spackle Flange Installation Instructions Step 1 - Mounting Location & Method

|                 | Rough In Opening |            |  |  |  |
|-----------------|------------------|------------|--|--|--|
| Luminaire Depth | 4" Width         | 6" Width   |  |  |  |
| 2", 4" & 6"     | Z = 4-1/2"       | Z = 6-1/2" |  |  |  |

#8-18 x 1/4" Screw Part# 69026

Feed Locations & Options p. 4, Step 3 **Joining Luminaires** p. 8, Step 5 **Inside Corner** p. 9-10, Step 6A **Outside Corner** p. 11-12, Step 6B

#### #10-32 Screw 1

Part# 94144 **Feed Locations & Options** p. 4, Step 3

#4-24 x 1/4" Self-Drilling Screws ( M Part# 94416 Mounting Starter to Structure

p. 6, Step 4 **Closing Luminaires** p. 14, Step 8

**Flex Conduit** Part# 96627 **Inside Corner** 

p. 9, Step 6A **Outside Corner** p. 11, Step 6B

p. 12, Step 6B

**Closing Luminaires** 

Mud Guard

Part# 64542

p. 14, Step 8