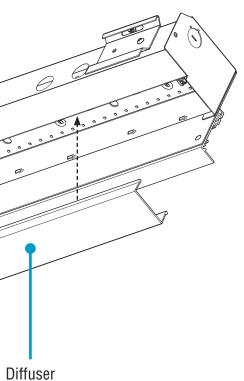

Replace diffuser back into luminaire.Turn power on to luminaire.

**B. Replace Diffuser** 