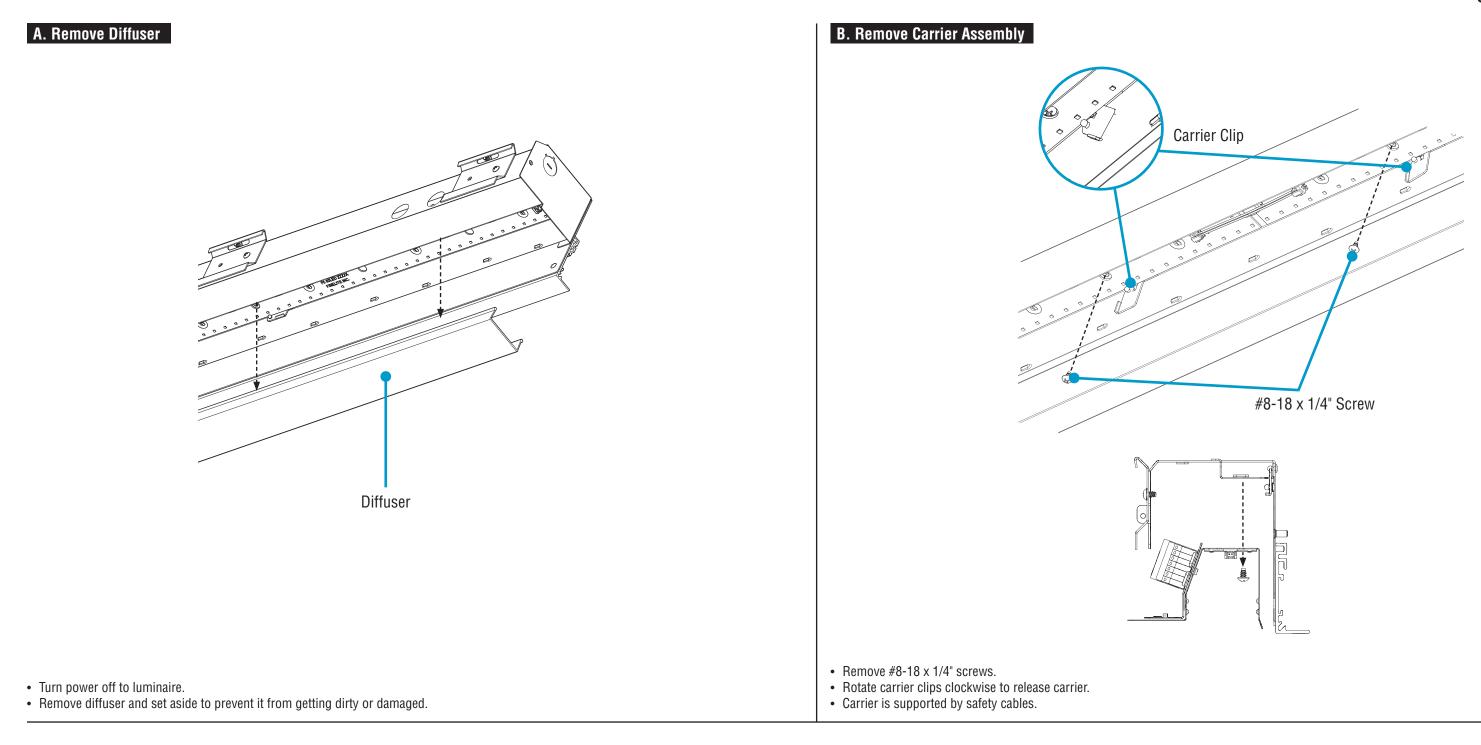

# HP-WS Perimeter Slot Driver Replacement Instructions Step 1 - Opening Luminaires