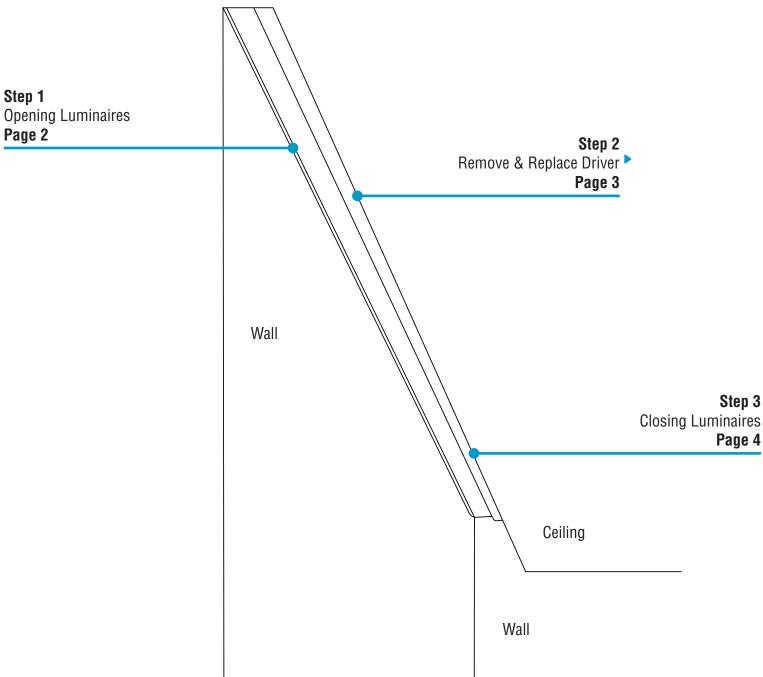

## **HP-WS Perimeter Slot Driver** Replacement Instructions Overview

Step 1

Page 2

• This Driver Replacement Instructions applies to all Mounting Methods.

· All power connections should be installed according to local/national codes by a Certified Electrician.

# HP-WS Perimeter Slot Driver Replacement Instructions Step 1 - Opening Luminaires

# HP-WS Perimeter Slot Driver Replacement Instructions Step 2 - Remove & Replace Driver

3 of 4

## HP-WS Perimeter Slot Driver Replacement Instructions Step 3 - Closing Luminaires

- Replace the Carrier Assembly back into its position in the luminaire.
- Rotate carrier clips counter-clockwise.
- Replace #8-18 x 1/4" screws to secure the Carrier.