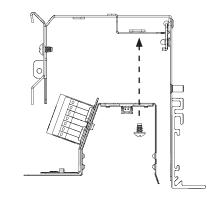

# HP-WS Perimeter Slot Driver Replacement Instructions Step 1 - Opening Luminaires

## **HP-WS Perimeter Slot Driver** Replacement Instructions Overview

Step 1

Page 2

• This Driver Replacement Instructions applies to all Mounting Methods.

· All power connections should be installed according to local/national codes by a Certified Electrician.