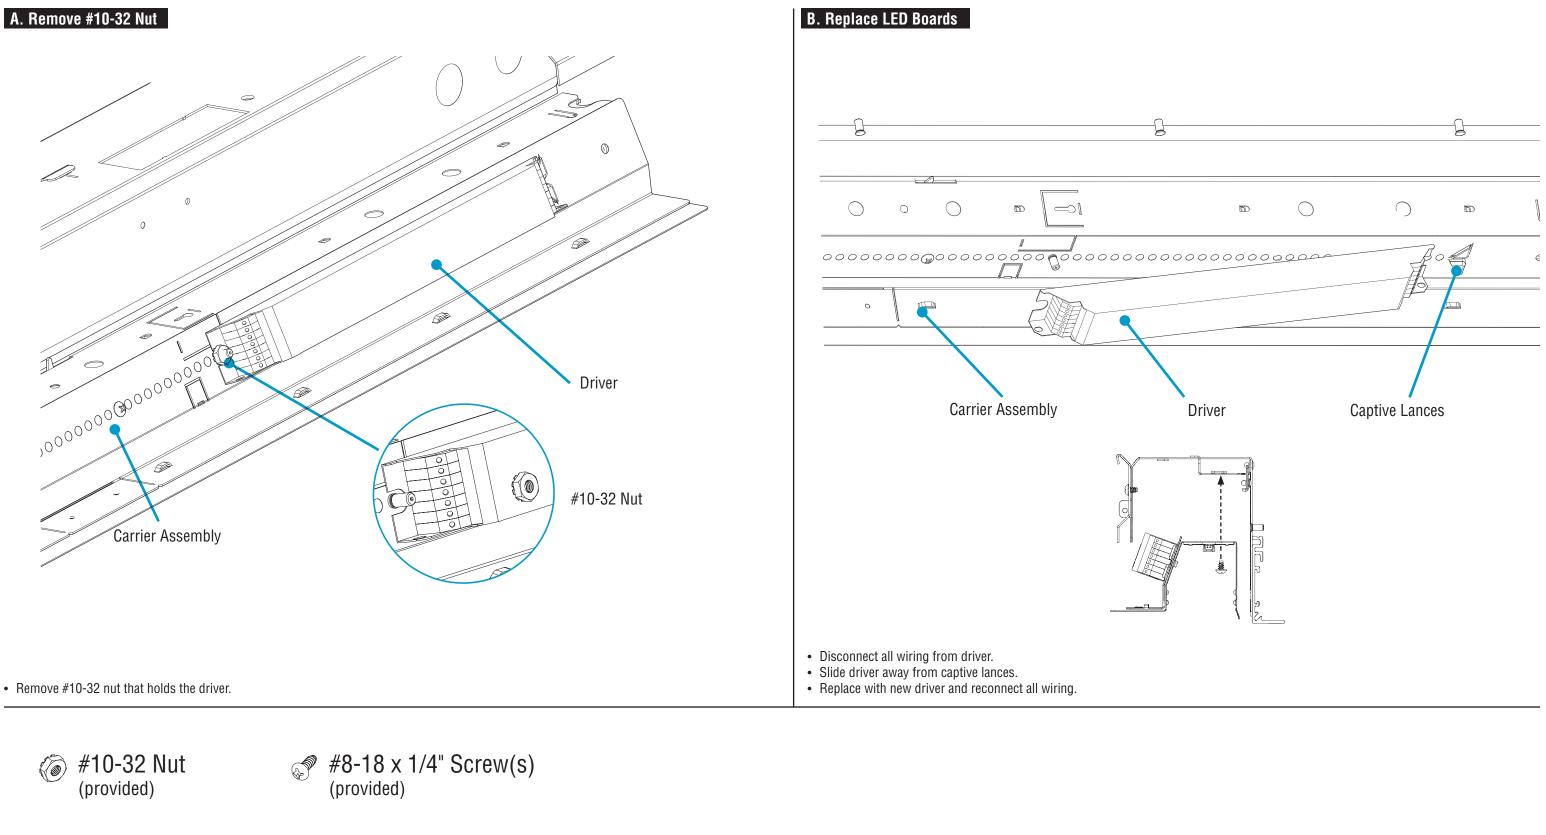

# HP-WS Perimeter Slot Driver Replacement Instructions Step 2 - Remove & Replace Driver

3 of 4