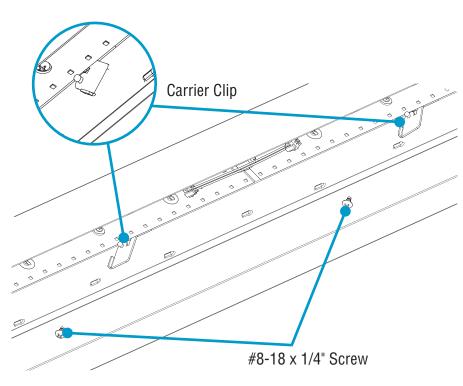

## HP-WS Perimeter Slot Driver Replacement Instructions Step 3 - Closing Luminaires

- Replace the Carrier Assembly back into its position in the luminaire.
- Rotate carrier clips counter-clockwise.
- Replace #8-18 x 1/4" screws to secure the Carrier.