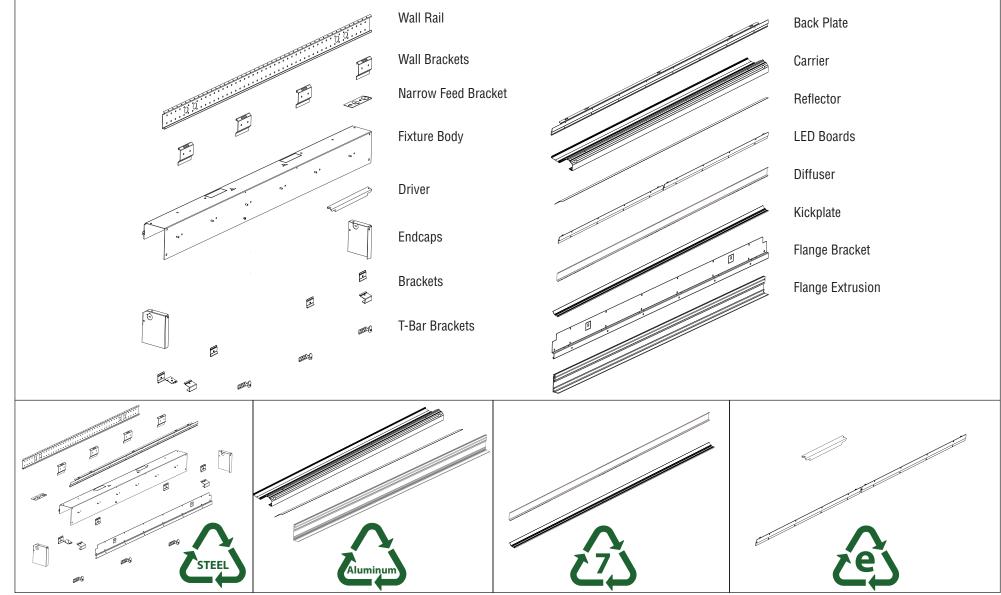

## High Performance Wall Grazer Wall Bracket Mount HP-WG The Recycling Disassembly Instructions

HP-WG breaks down easily for recycling at the end of usable life\*.

\*Recycling information typical for all luminaire sizes. Contact factory for more information

## High Performance Wall Grazer Wall Bracket Mount

HP-WG 💦 Recycling Disassembly Instructions

| 100% Recyclable                                                                                                                                     | 100% Recycled Content                                             |
|-----------------------------------------------------------------------------------------------------------------------------------------------------|-------------------------------------------------------------------|
| HP-WG Wall Bracket Mount components are constructed from aluminum, steel, e-waste, and plastic. HP-WG is 100% recyclable at the end of useful life. | HP-WG Wall Bracket Mount is comprised of 100% recycled materials. |
| 26% 4%<br>3%<br>67%                                                                                                                                 | Steel =Aluminum =E-Waste =Plastic =                               |