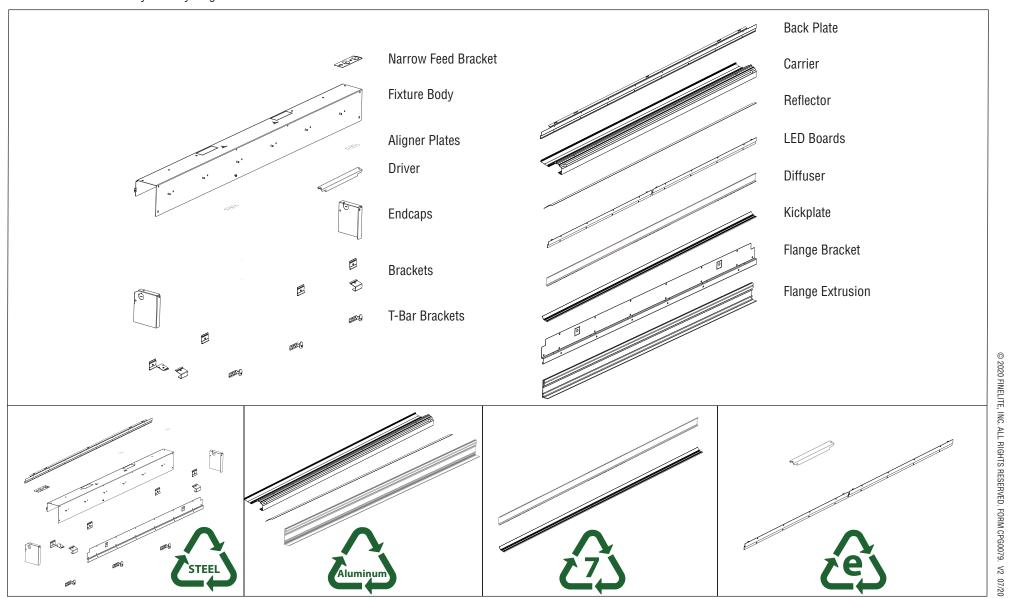

## HP-WG Recycling Disassembly Instructions

HP-WG breaks down easily for recycling at the end of usable life\*.

<sup>\*</sup>Recycling information typical for all luminaire sizes. Contact factory for more information.

## **High Performance Wall Grazer Threaded Rod**

| 100% Recyclable                                                                                                                               | 100% Recycled Content                                       |
|-----------------------------------------------------------------------------------------------------------------------------------------------|-------------------------------------------------------------|
| HP-WG Threaded Rod components are constructed from aluminum, steel, e-waste, and plastic. HP-WG is 100% recyclable at the end of useful life. | HP-WG Threaded Rod is comprised of 100% recycled materials. |
| 29% 5% 3% 63%                                                                                                                                 | Steel =  Aluminum =  E-Waste =  Plastic =                   |