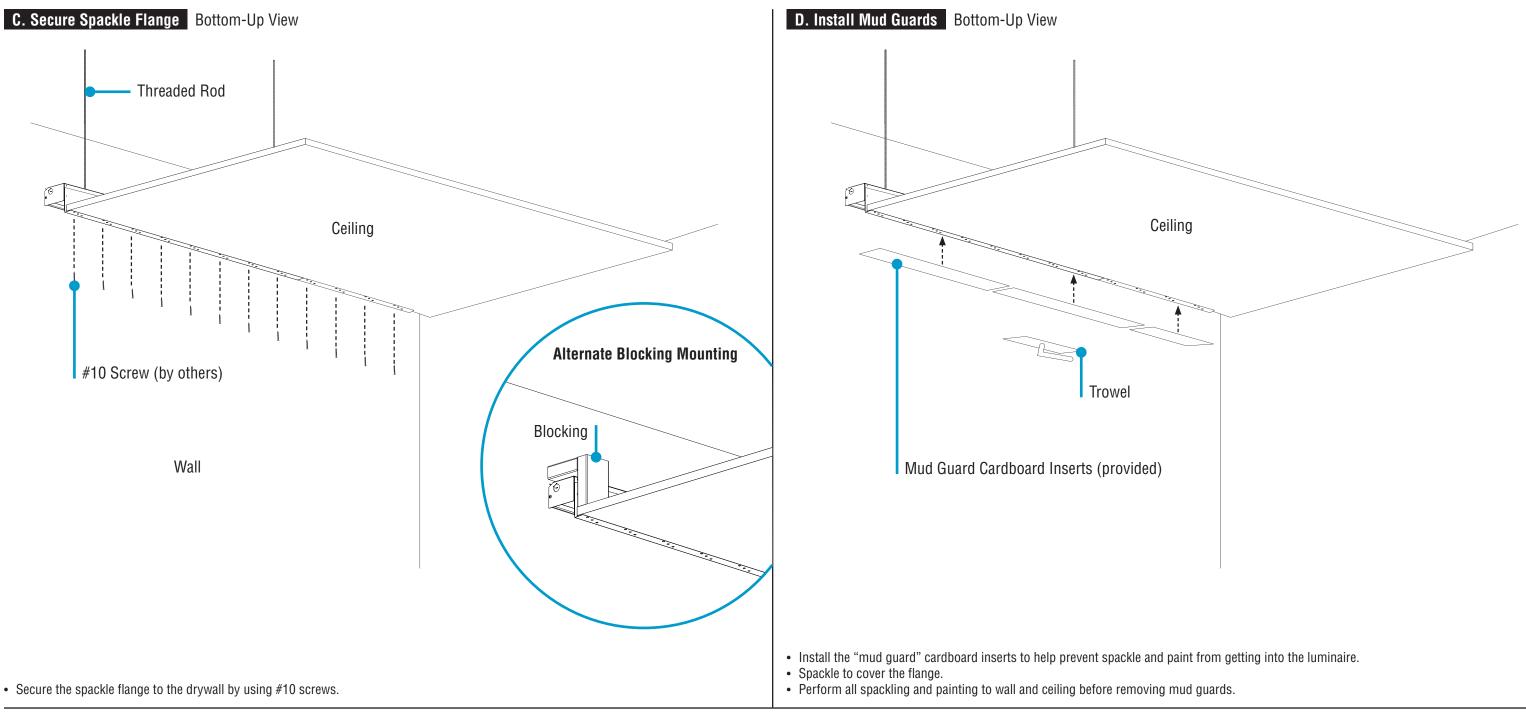

# HP-WG Post-Ceiling Spackle Flange Installation Instructions Step 6 - Closing Luminaires

#10 Screw (by others)

# HP-WG Post-Ceiling Spackle Flange Installation Instructions Step 6 - Closing Luminaires