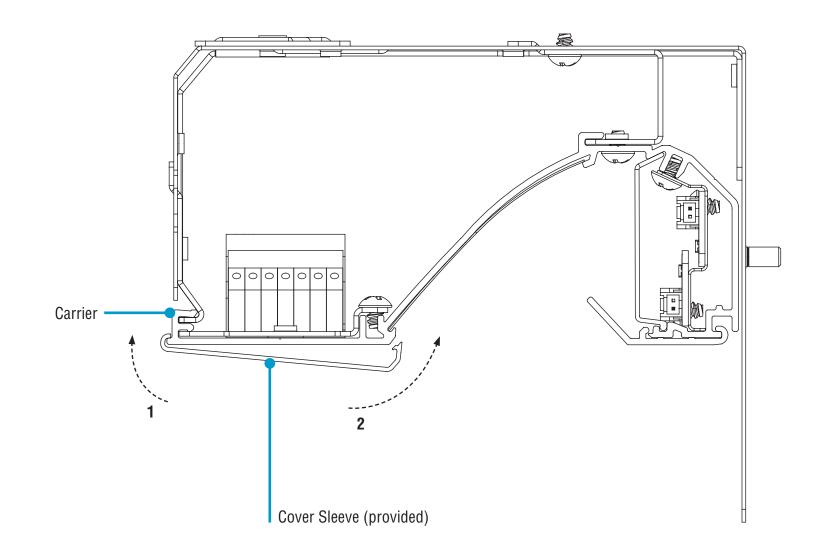

# HP-WG Post-Ceiling Spackle Flange Installation Instructions Step 6 - Closing Luminaires

E. Final Step - Install Cover Sleeve Side View

• 1. Hook back edge of cover sleeve over edge of carrier.

• 2. Snap front edge of cover sleeve in place along the whole length of the luminaire (about every 6").

• Once cover sleeve is in place, turn power on to luminaire.

**Cover Sleeve** (provided)