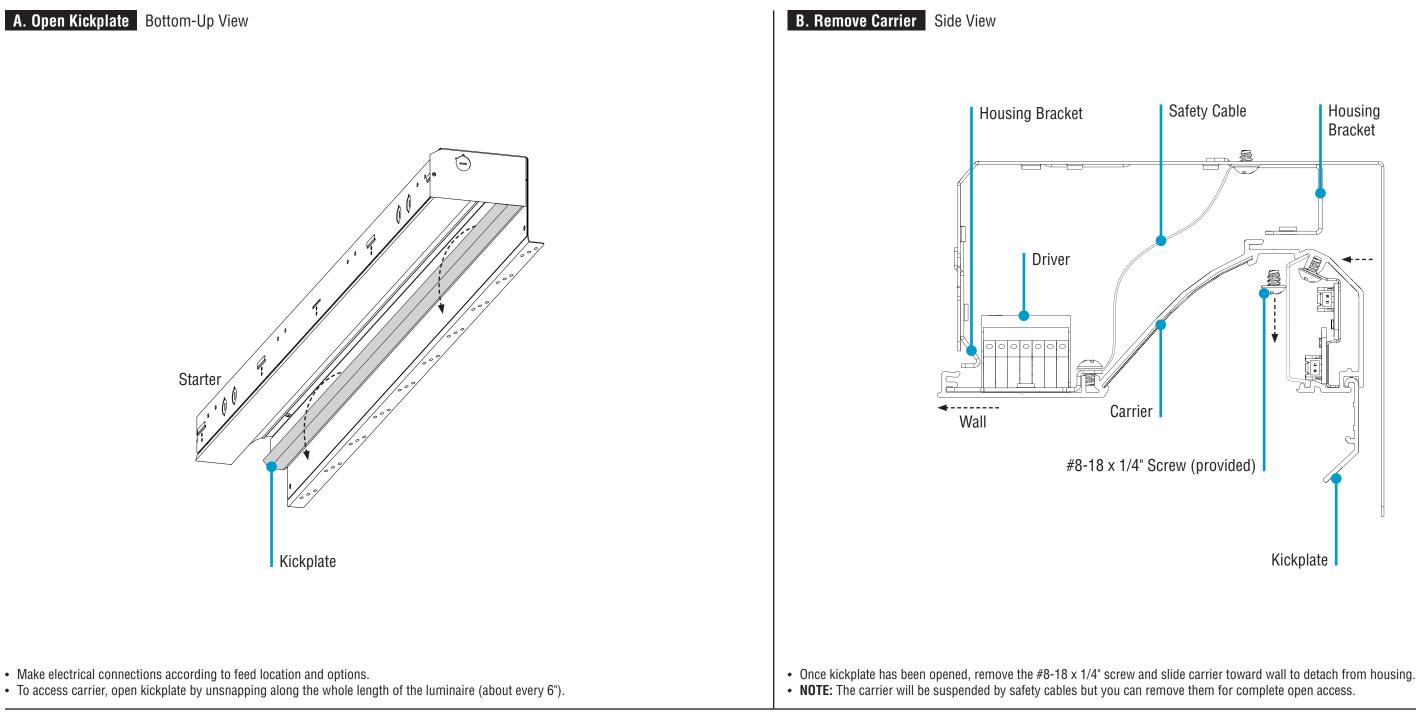

## **HP-WG Post-Ceiling Spackle Flange** Installation Instructions **Step 4** - Mounting Starter to Structure

### **HP-WG Post-Ceiling Spackle Flange** Installation Instructions Step 4 - Mounting Starter to Structure

(by others)

(by others)

(provided)

(by others)