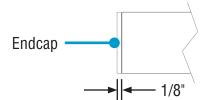

The Wall-to-Wall Endcap adds 1/8" per endcap.

The **Pocket Slot Endcap** adds 1-1/4" for Spackle Flange and 1" for T-Bar per endcap.