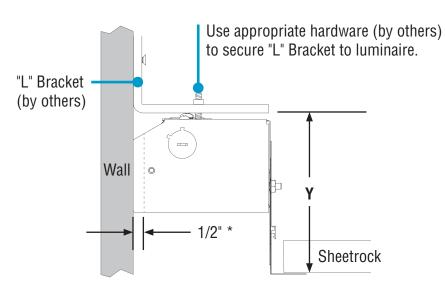

#### Alternative "L" Bracket Mounting (by others)

\* Gasket provided by Finelite goes into this 1/2" gap between the luminaire and the wall

| Luminaire Depth | Y (in) |
|-----------------|--------|
| 2"              | 5-1/8  |
| 4"              | 7-1/8  |
| 6"              | 9-1/8  |