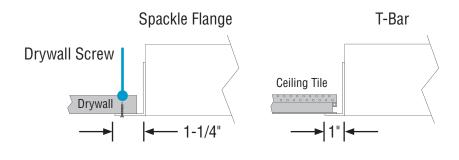

The Wall-to-Wall Endcap adds 1/8" per endcap.

The **Pocket Slot Endcap** adds 1-1/4" for Spackle Flange and 1" for T-Bar per endcap.