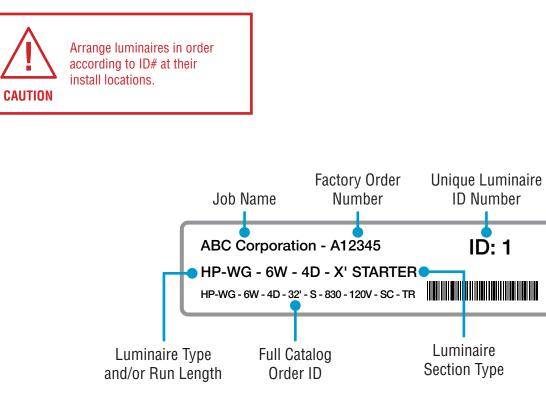

#### A. Identify Luminaires

• Identify all luminaires by their ID label that can be found on the box and inside the luminaire.

- **NOTE:** Exact location of labels in these areas may vary.
- Remove all luminaires from their box.
- Refer to Record Drawings that can be found in the hardware kit.