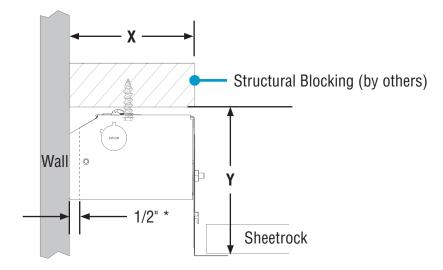

### Alternative Mount to Structure (by others)

| Luminaire Depth | X (in) | Y (in) |  |  |
|-----------------|--------|--------|--|--|
| 2"              | 6-5/8  | 5-1/8  |  |  |
| 4"              | 6-5/8  | 7-1/8  |  |  |
| 6"              | 6-5/8  | 9-1/8  |  |  |