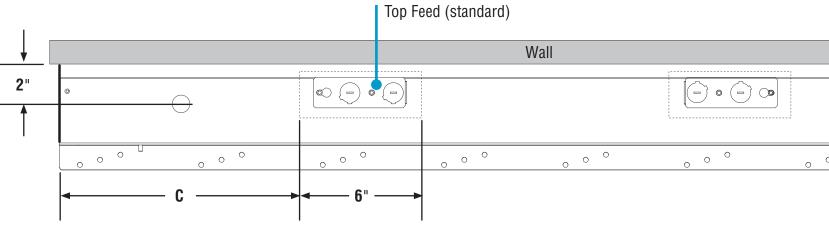

### Top Feed Top View

| Luminaire Length | C (in) |
|------------------|--------|
| 2'               | 5      |
| 3'               | 5      |
| 4'               | 12     |
| 8'               | 12     |

#### Top Feed Location (standard)

- · Use chart above to find measurement of C for feed location.
- NOTE: For tailored length luminaire power feed locations, contact factory.

|   |   | С | ) |   |   | ۵ |  |
|---|---|---|---|---|---|---|--|
| c | 0 |   | 0 | 0 | 0 |   |  |