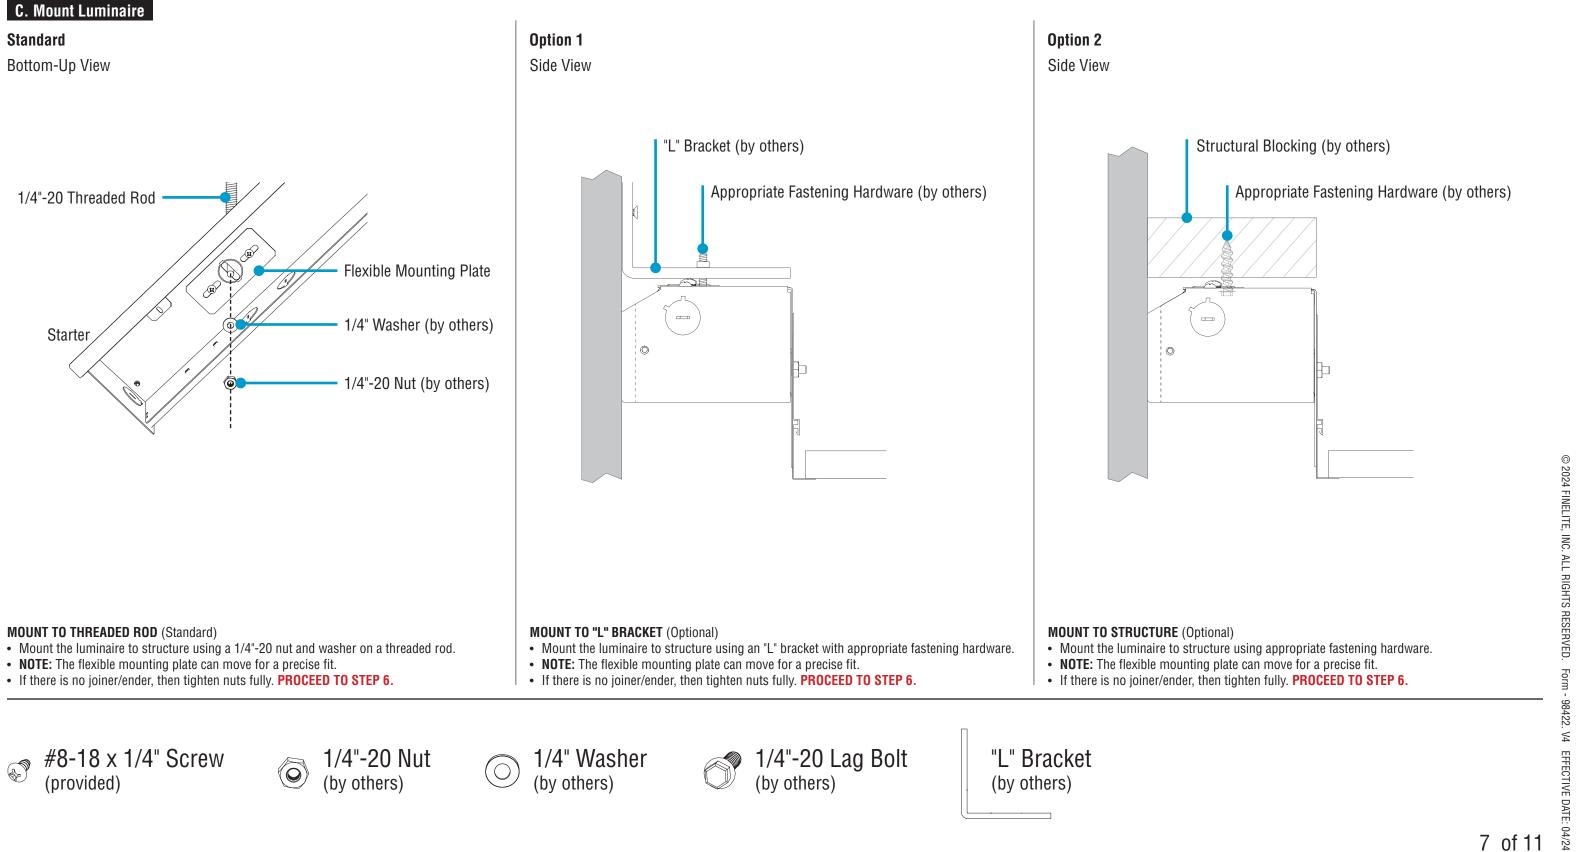

## **HP-WG Post-Ceiling Spackle Flange** Installation Instructions **Step 4** - Mounting Starter to Structure

### **HP-WG Post-Ceiling Spackle Flange** Installation Instructions Step 4 - Mounting Starter to Structure

(by others)

(by others)

(provided)

(by others)