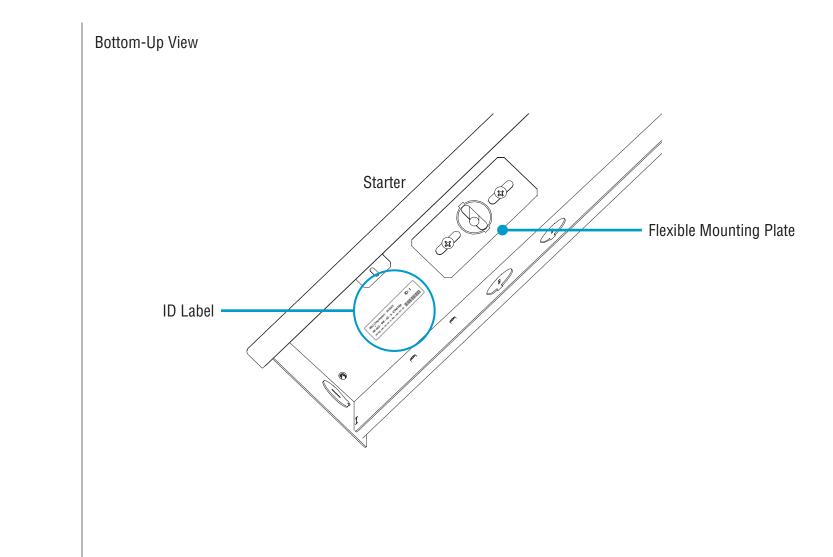

## HP-WG Post-Ceiling Spackle Flange Installation Instructions Step 2 - Identification & Preparation

#### A. Identify Luminaires

• Identify all luminaires by their ID label that can be found on the box and inside the luminaire.

- **NOTE:** Exact location of labels in these areas may vary.
- Remove all luminaires from their box.
- Refer to Record Drawings that can be found in the hardware kit.