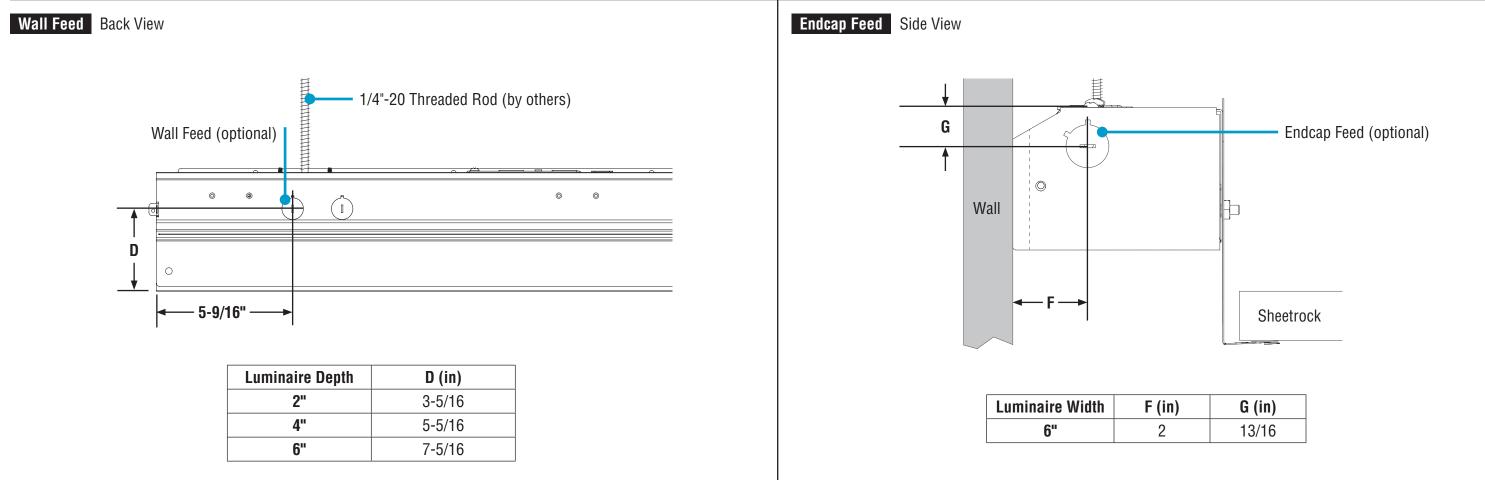

ons

p. 4, Step 3

Cover Sleeve Part# 10719 Closing Luminaires p. 11, Step 6



### 3 of 11

# HP-WG Post-Ceiling Spackle Flange Installation Instructions Step 3 - Feed Locations & Options



#8-18 x 1/4" Screw #10-32 Screw Ð S (provided) (provided)



#### CONTINUED



© 2024 FINELITE, INC. ALL RIGHTS RESERVED. Form

# HP-WG Post-Ceiling Spackle Flange Installation Instructions Step 3 - Feed Locations & Options

### Top Feed Top View

| Luminaire Length | C (in) |
|------------------|--------|
| 2'               | 5      |
| 3'               | 5      |
| 4'               | 12     |
| 8'               | 12     |



#### Top Feed Location (standard)

- · Use chart above to find measurement of C for feed location.
- NOTE: For tailored length luminaire power feed locations, contact factory.





|   |   | С | ) |   |   | ۵ |  |
|---|---|---|---|---|---|---|--|
| c | 0 |   | 0 | 0 | 0 |   |  |

| (in) | G (in) |
|------|--------|
| 2    | 13/16  |

## **HP-WG Post-Ceiling Spackle Flange** Installation Instructions **Step 4** - Mounting Starter to Structure







#### CONTINUED

### **HP-WG Post-Ceiling Spackle Flange** Installation Instructions Step 4 - Mounting Starter to Structure

(by others)

(by others)

(provided)



(by others)



### HP-WG Post-Ceiling Spackle Flange Installation Instructions **Step 5** - Joining Luminaires









Simple Plug-Together Wiring

8 of 11

# HP-WG Post-Ceiling Spackle Flange Installation Instructions Step 6 - Closing Luminaires







#### CONTINUED

# HP-WG Post-Ceiling Spackle Flange Installation Instructions Step 6 - Closing Luminaires