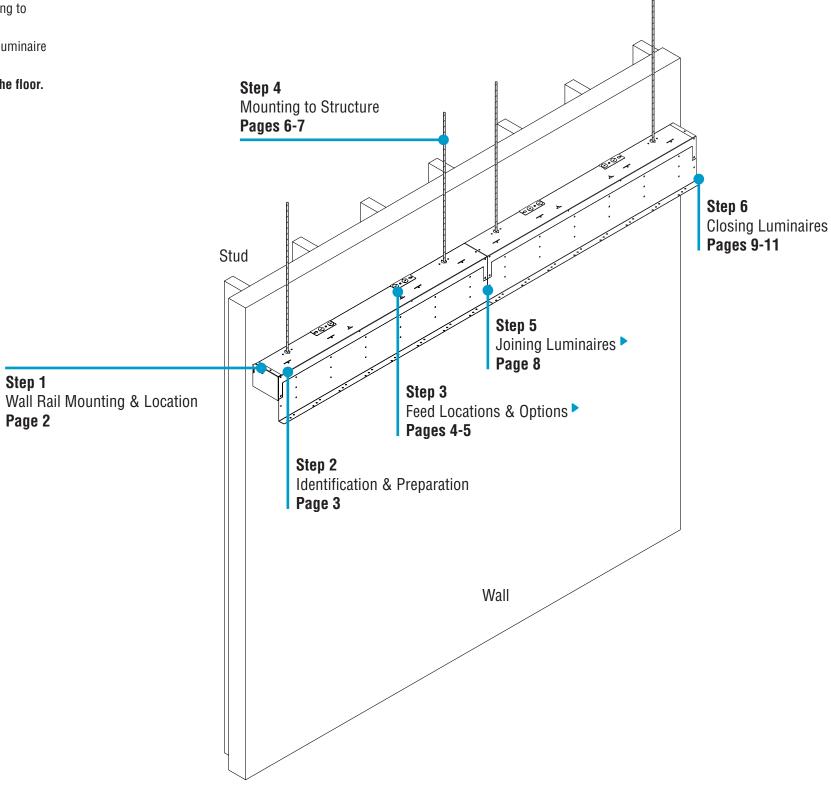

### **HP-WG Post-Ceiling Spackle Flange** Installation Instructions Overview

**NOTES** 

- All power connections should be installed according to local/national codes by a Certified Electrician.
- This installation requires proper support as each luminaire is being installed.
- DO NOT attempt to join luminaires together on the floor. Damage may result when lifted.

## HP-WG Post-Ceiling Spackle Flange Installation Instructions Step 2 - Identification & Preparation

# HP-WG Post-Ceiling Spackle Flange Installation Instructions Step 3 - Feed Locations & Options

#8-18 x 1/4" Screw #10-32 Screw Ð S (provided) (provided)

# HP-WG Post-Ceiling Spackle Flange Installation Instructions Step 3 - Feed Locations & Options

## **HP-WG Post-Ceiling Spackle Flange** Installation Instructions **Step 4** - Mounting Starter to Structure

### HP-WG Post-Ceiling Spackle Flange Installation Instructions **Step 5** - Joining Luminaires

Simple Plug-Together Wiring

8 of 11

# HP-WG Post-Ceiling Spackle Flange Installation Instructions Step 6 - Closing Luminaires