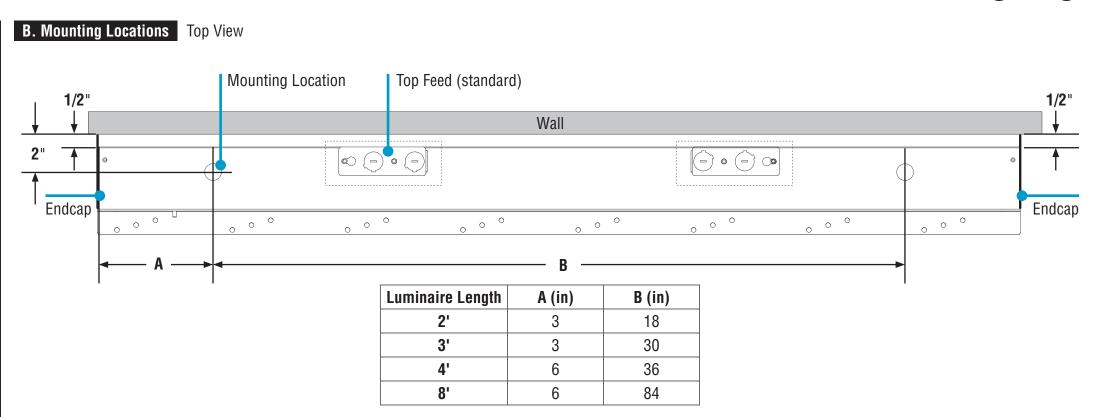

## **HP-WG Post-Ceiling Spackle Flange** Installation Instructions **Step 1** - Mounting Locations & Methods

\* Gasket provided by Finelite goes into this 1/2" gap between the luminaire and the wall

| Luminaire Depth | Rough In Opening (in) |  |  |
|-----------------|-----------------------|--|--|
| 2", 4" & 6"     | Z = 6-1/2             |  |  |

The Wall-to-Wall Endcap adds 1/8" per endcap.

The **Pocket Slot Endcap** adds 1-1/4" for Spackle Flange and 1" for T-Bar per endcap.