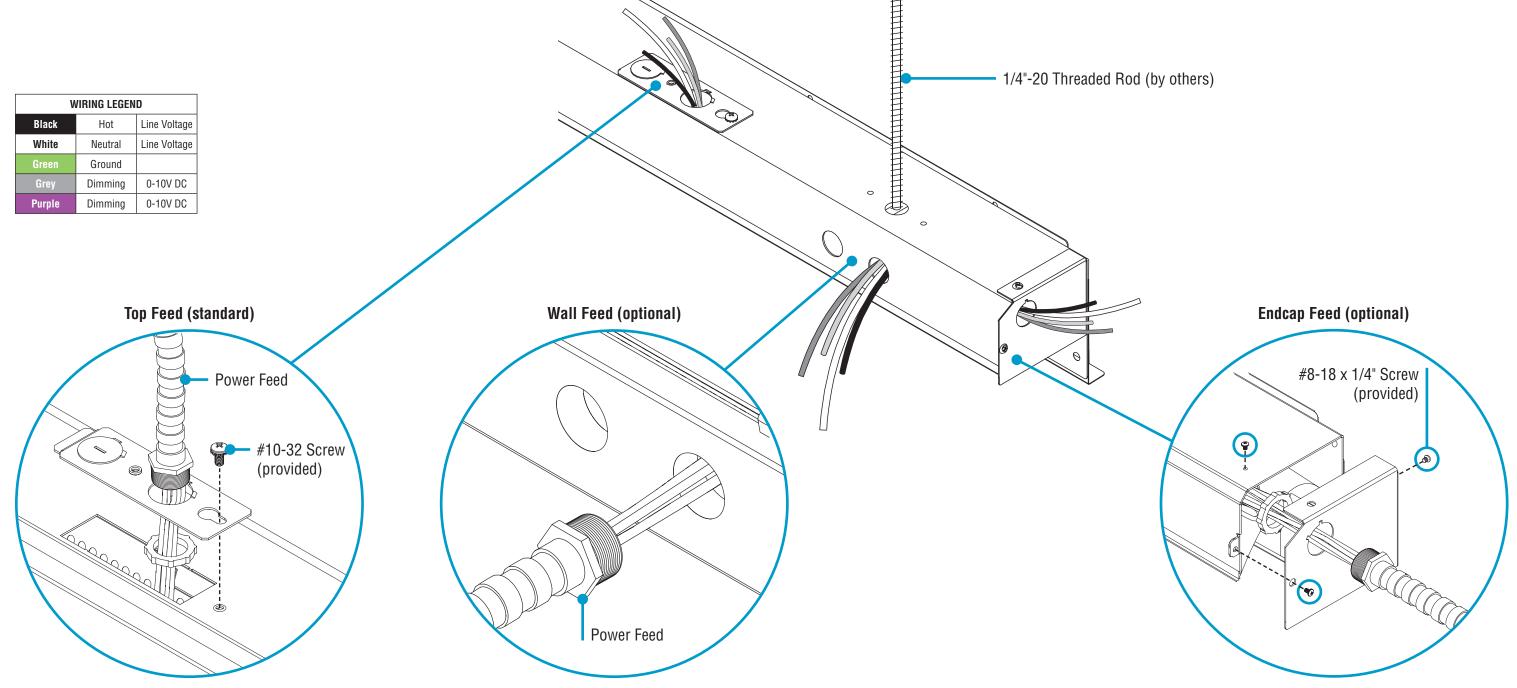

# HP-WG Post-Ceiling Spackle Flange Installation Instructions Step 3 - Feed Locations & Options

#8-18 x 1/4" Screw #10-32 Screw Ð S (provided) (provided)

# HP-WG Post-Ceiling Spackle Flange Installation Instructions Step 3 - Feed Locations & Options

#### Top Feed Location (standard)

- · Use chart above to find measurement of C for feed location.
- NOTE: For tailored length luminaire power feed locations, contact factory.

|   |   | С | ) |   |   | ۵ |  |
|---|---|---|---|---|---|---|--|
| c | 0 |   | 0 | 0 | 0 |   |  |