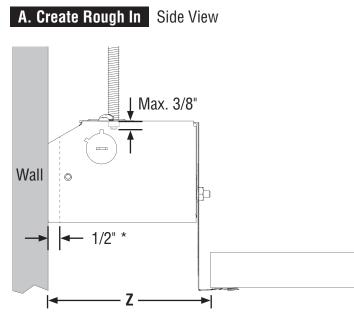

## **HP-WG Post-Ceiling Spackle Flange** Installation Instructions **Step 1** - Mounting Locations & Methods

\* Gasket provided by Finelite goes into this 1/2" gap between the luminaire and the wall

| Luminaire Depth | Rough In Opening (in) |  |  |
|-----------------|-----------------------|--|--|
| 2", 4" & 6"     | Z = 6-1/2             |  |  |

#### \* Gasket provided by Finelite goes into this 1/2" gap between the luminaire and the wall