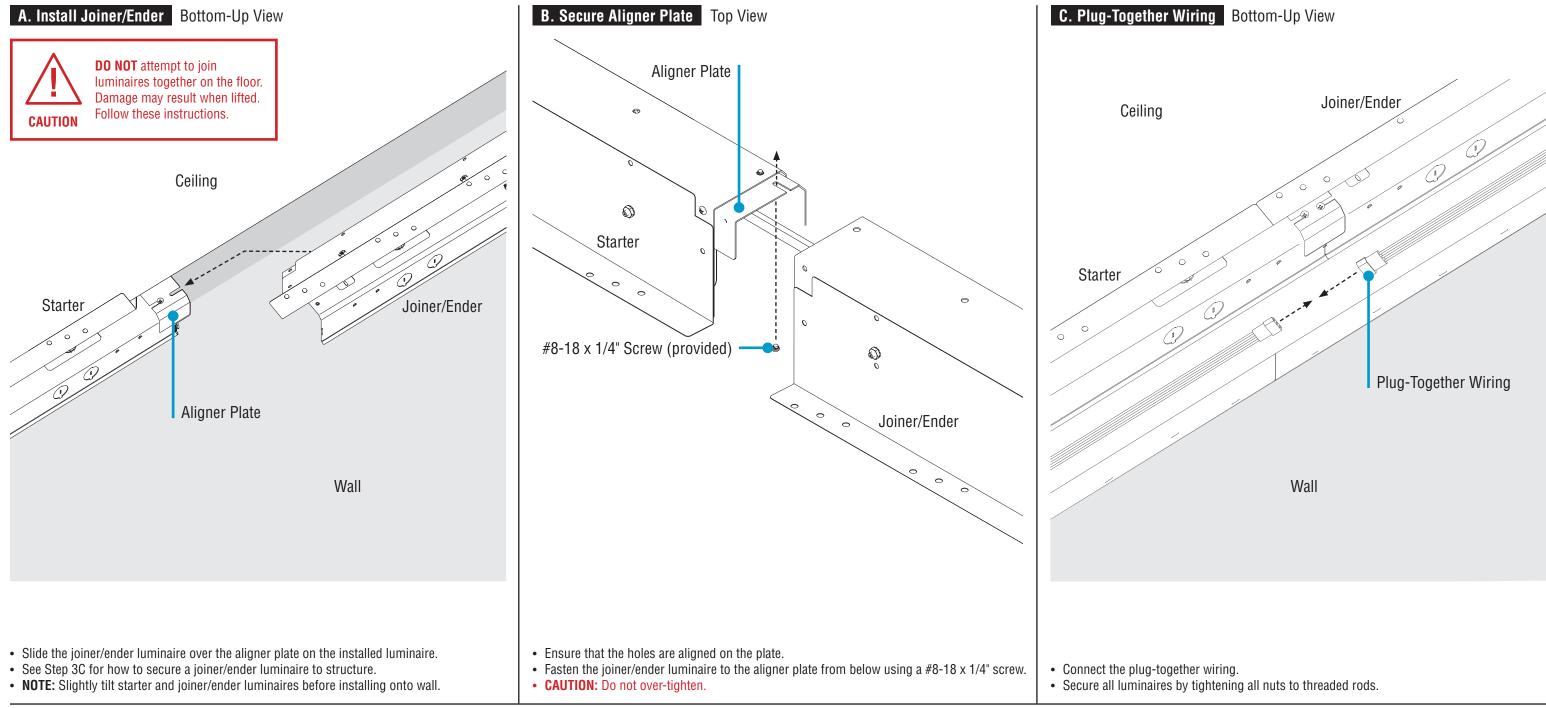

### HP-WG Post-Ceiling Spackle Flange Installation Instructions **Step 5** - Joining Luminaires

Simple Plug-Together Wiring

8 of 11