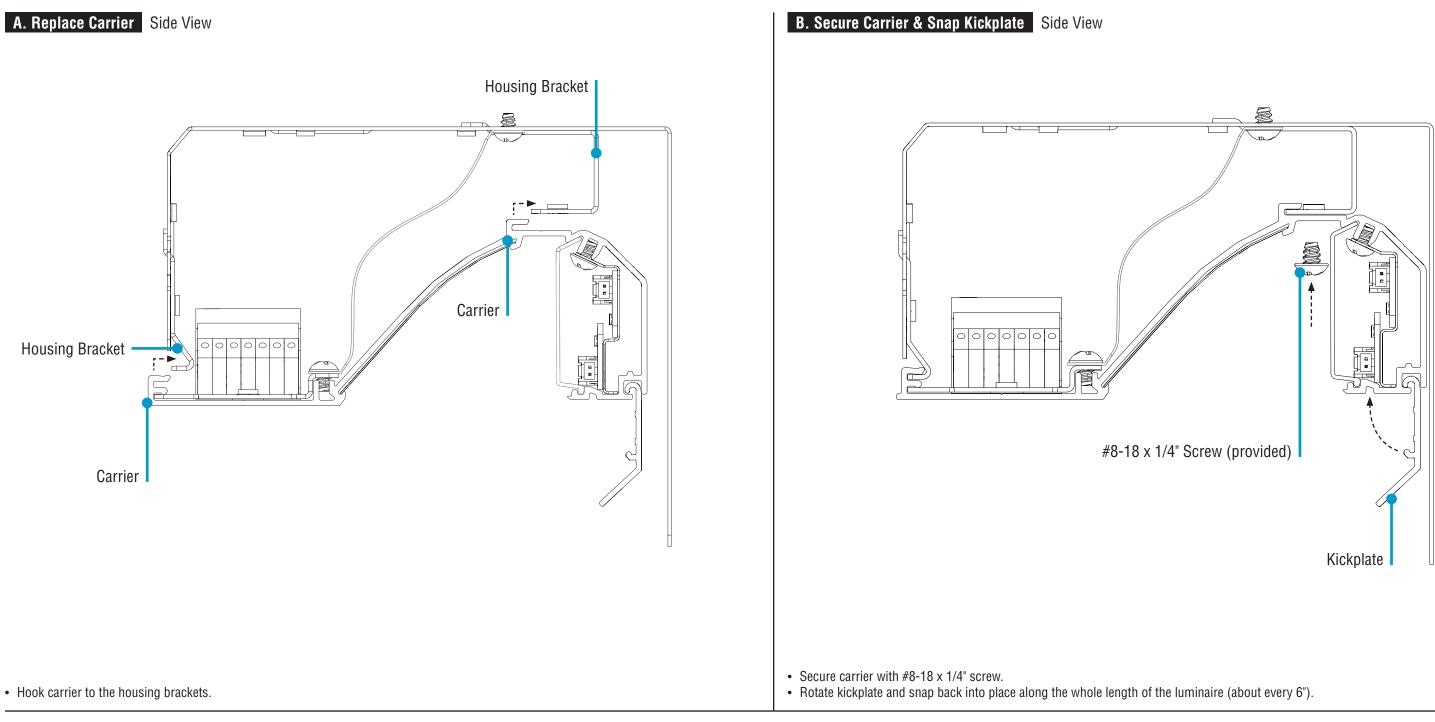

# HP-WG Post-Ceiling Spackle Flange Installation Instructions Step 6 - Closing Luminaires

# HP-WG Post-Ceiling Spackle Flange Installation Instructions Step 6 - Closing Luminaires

#10 Screw (by others)