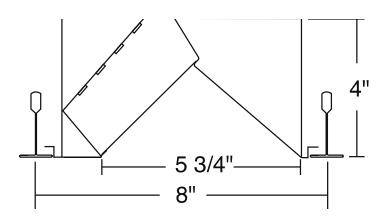

## High Performance Wall LED







The High Performance Wall (HPW, HPW LED) is a recessed, asymmetric wall wash that delivers uniform vertical illumination.

This product is enrolled in the International Living Future Institute (ILFI) Declare 2.0 Program and is third-party verified with options achieving Red List Approved and Declared status.







HPR-LED

## **Specification**

## **Available Sizes**



**CCT:** 3000K, 3500K, 4000K, or Tunable White (2700K – 6500K)

**CRI:** 80+ (standard) or 90+

Output: 800 to 7812 total lumens

Efficacy: 106 to 109 LPW

## The Finelite LED Difference



10-Year performance-based warranty



10-working-day shipping on standard orders



Tailored Lighting available



**Buy American Act Compliance**