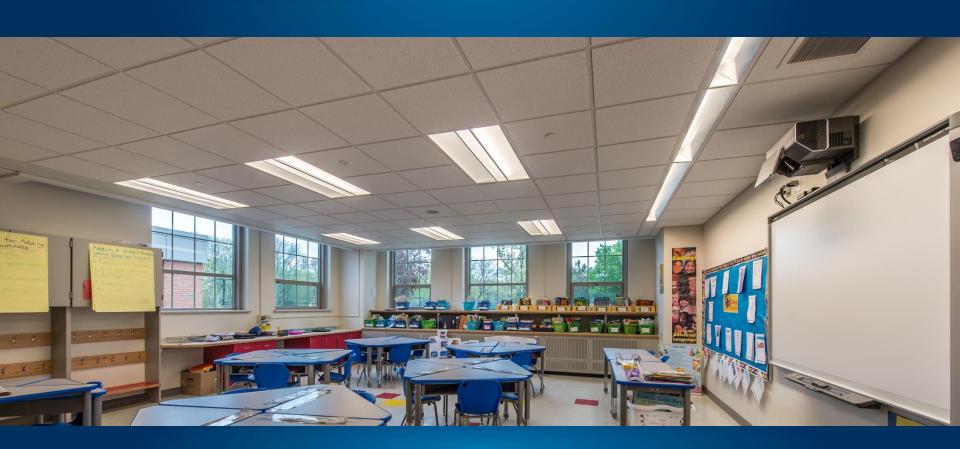

## High Performance Wall LED

The High Performance Wall (HPW, HPW LED) is a recessed, asymmetric wall wash that delivers uniform vertical illumination.

This product is enrolled in the International Living Future Institute (ILFI) Declare 2.0 Program and is third-party verified with options achieving Red List Approved and Declared status.