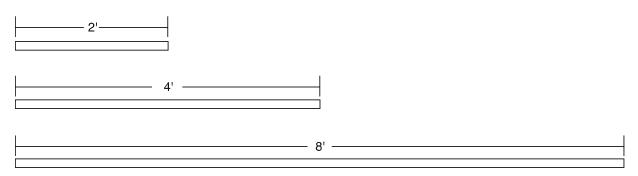

## **Available Sizes**

**CCT:** 3000K, 3500K, 4000K, or Tunable White (2700K – 6500K)

**CRI:** 80+ (standard) or 90+

Output: 800 to 7812 total lumens

Efficacy: 106 to 109 LPW