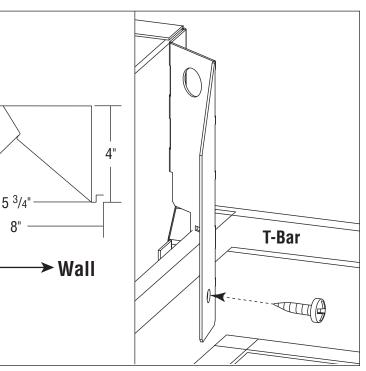

## High Performance Wall (HPW-1) - Grid Ceiling

Prior to installation on T-Bar rotate the 4 tabs outward from the body 90 degrees.

Step 5 \*Finelite supplied flex conduit will ship in hardware kit. Feed plate Loosen Ground < 1 screw screw Plug-together (provided) 0 wiring 🕾 é 

Orient luminaires toward wall as shown. Secure fixture to T-Bar with a #8-1/4 self-drilling sheet metal screw (supplied by others)