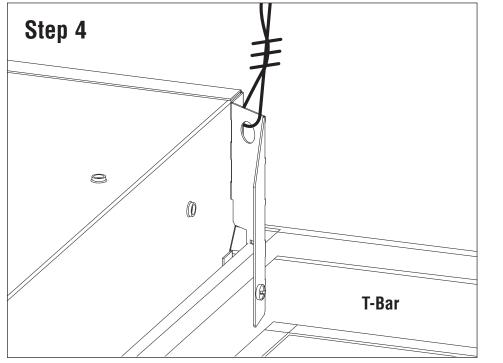

Orient luminaires toward wall as shown. Secure fixture to T-Bar with a #8-1/4 self-drilling sheet metal screw (supplied by others)