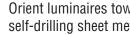

Orient luminaires toward wall as shown. Secure fixture to T-Bar with a #8-1/4 self-drilling sheet metal screw (supplied by others)