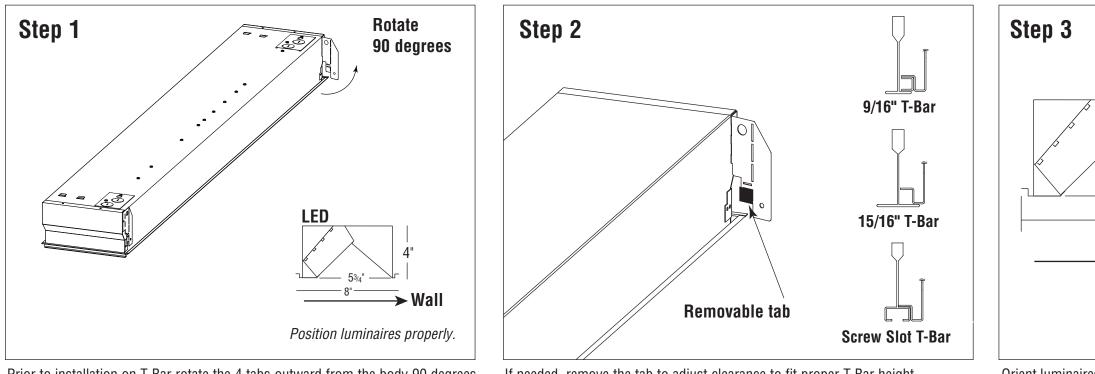

## High Performance Wall (HPW-1) - Grid Ceiling

Prior to installation on T-Bar rotate the 4 tabs outward from the body 90 degrees.

Step 5 \*Finelite supplied flex conduit will ship in hardware kit. Feed plate Loosen Ground < 1 screw screw Plug-together (provided) 0 wiring 🕾 é 