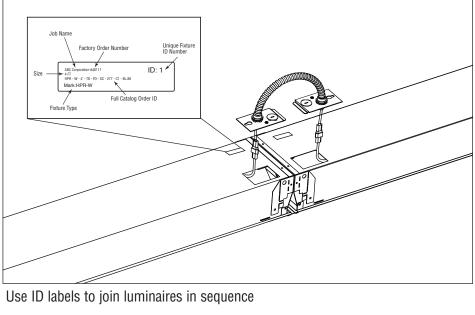

## ID labels are located on the outside of the box and on the fixture.

0 2018 FINELITE, INC ALL RIGHTS RESERVED Form 98099

## High Performance Wall (HPW-1) - Grid Ceiling

Prior to installation on T-Bar rotate the 4 tabs outward from the body 90 degrees.

Step 5 \*Finelite supplied flex conduit will ship in hardware kit. Feed plate Loosen Ground < 1 screw screw Plug-together (provided) 0 wiring 🕾 é 

Loosen feed plate screw, remove feed plate and make all electrical connections. Secure ground wire using provided screw, and secure plate back onto the fixture.

A brand of Glegrand Finelite, Inc. • 30500 Whipple Road • Union City, CA 94587 - 1530 • 510 / 441-1100 • Fax: 510 / 441-1510 • www.finelite.com