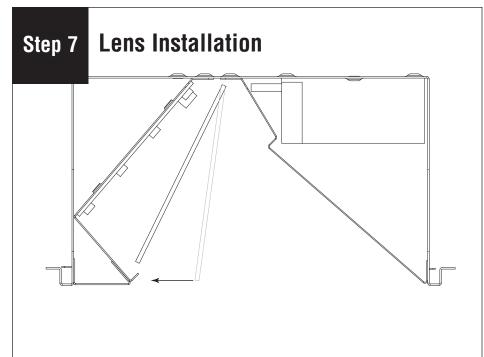

## **HPW LED Light Engine Replacement** Installation Instructions

Starting at one end, carefully slide edge out of frame.

Carefully lower lens into fixture.