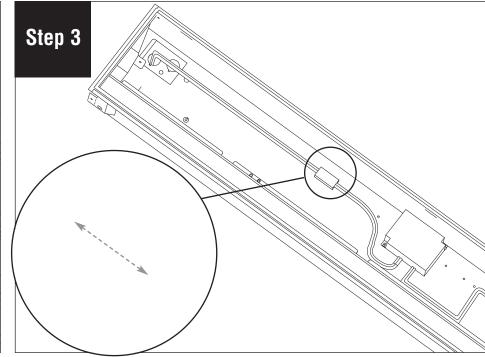

Disconnect the primary driver connection.

Unplug the connection between LED boards and driver.

Remove (4) screws from LED board. Replace with new LED board and reconnect to driver

Reconnect the primary driver connection. Replace the driver cover and secure with screws