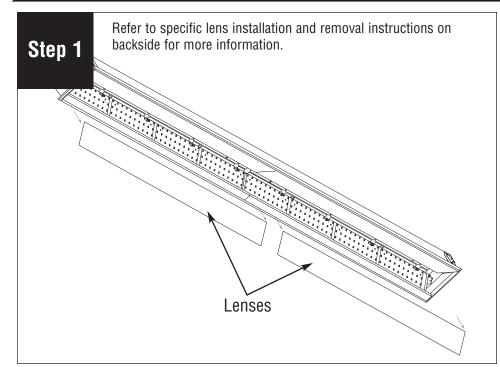

## **HPW LED Light Engine Replacement** Installation Instructions

Disconnect power. Remove lenses by shifting slightly inward and lifting out of fixture.

Remove screws from driver cover to access primary driver.

## **HPW LED Light Engine Replacement** Installation Instructions

Starting at one end, carefully slide edge out of frame.

Carefully lower lens into fixture.