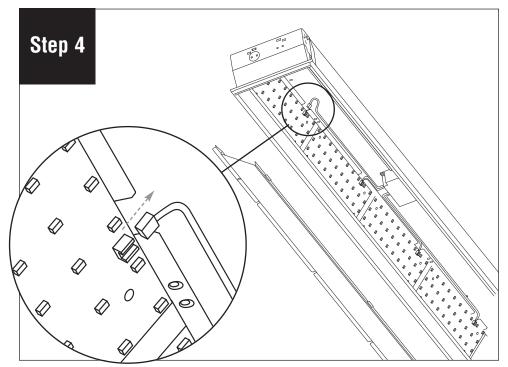

Disconnect the primary driver connection.

Unplug the connection between LED boards and driver.

Remove (4) screws from LED board. Replace with new LED board and reconnect to driver

Reconnect the primary driver connection. Replace the driver cover and secure with screws