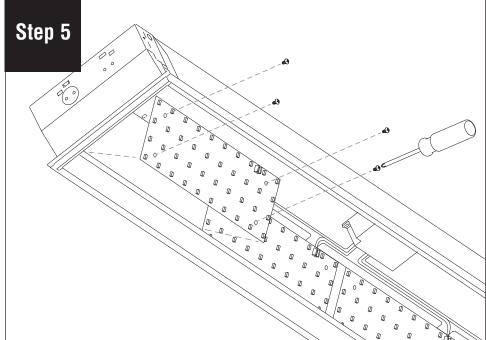

Disconnect the primary driver connection.

Unplug the connection between LED boards and driver.

Remove (4) screws from LED board. Replace with new LED board and reconnect to driver

Reconnect the primary driver connection. Replace the driver cover and secure with screws