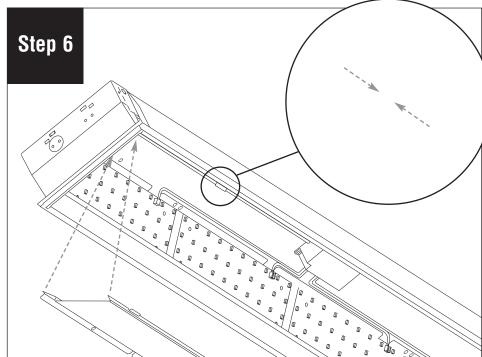

Disconnect the primary driver connection.

Unplug the connection between LED boards and driver.

Remove (4) screws from LED board. Replace with new LED board and reconnect to driver

Reconnect the primary driver connection. Replace the driver cover and secure with screws