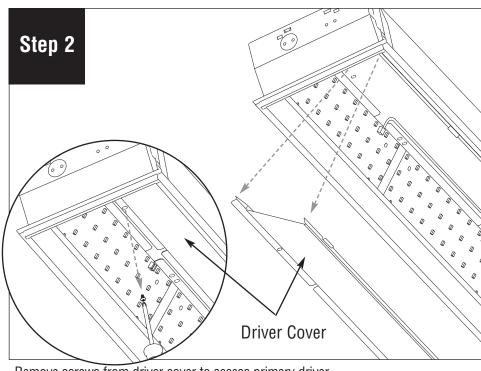

## **HPW LED Light Engine Replacement** Installation Instructions

Disconnect power. Remove lenses by shifting slightly inward and lifting out of fixture.

Remove screws from driver cover to access primary driver.