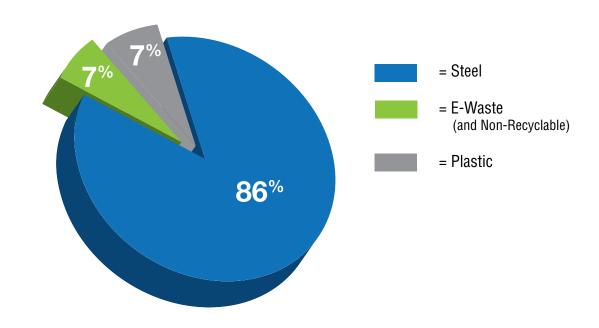

#### 84% Recyclable

HPT 3'x3' components are constructed from steel, e-waste, and plastic. HPT 3'x3' is 84% recyclable at the end of useful life.