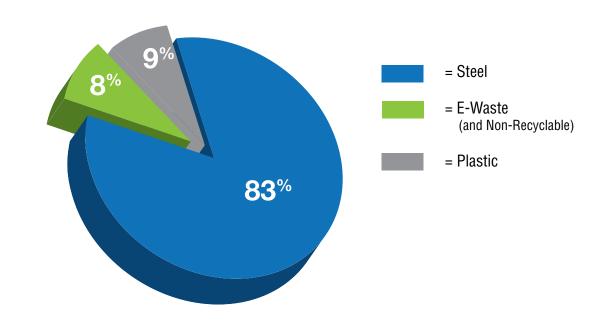

#### 83% Recyclable

HPT 4'x4' components are constructed from steel, e-waste, and plastic. HPT 4'x4' is 83% recyclable at the end of useful life.