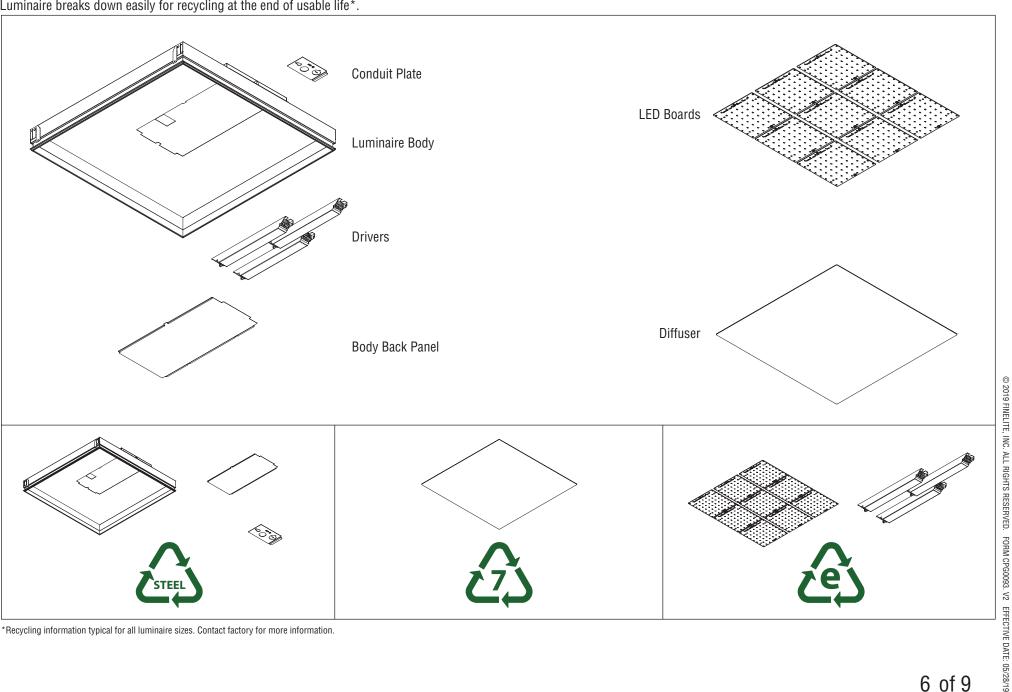

# HPT 4'x4' Recycling Luminaire Breakdown

**FINELITE®** Better Lighting

<sup>\*</sup>Recycling information typical for all luminaire sizes. Contact factory for more information.

# HPT 4'x4' Recycling Luminaire Breakdown

# FINELITE® Better Lighting

#### 83% Recyclable

HPT 4'x4' components are constructed from steel, e-waste, and plastic. HPT 4'x4' is 83% recyclable at the end of useful life.