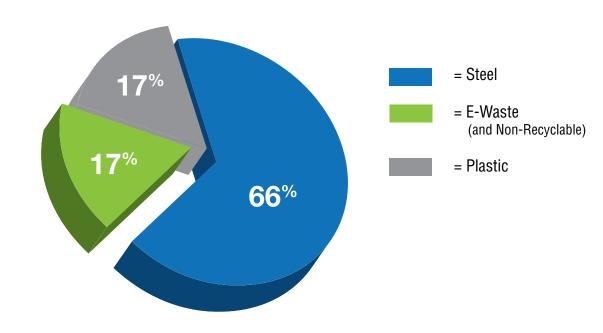

#### 84% Recyclable

HPT 3'x3' components are constructed from steel, e-waste, and plastic. HPT 3'x3' is 84% recyclable at the end of useful life.