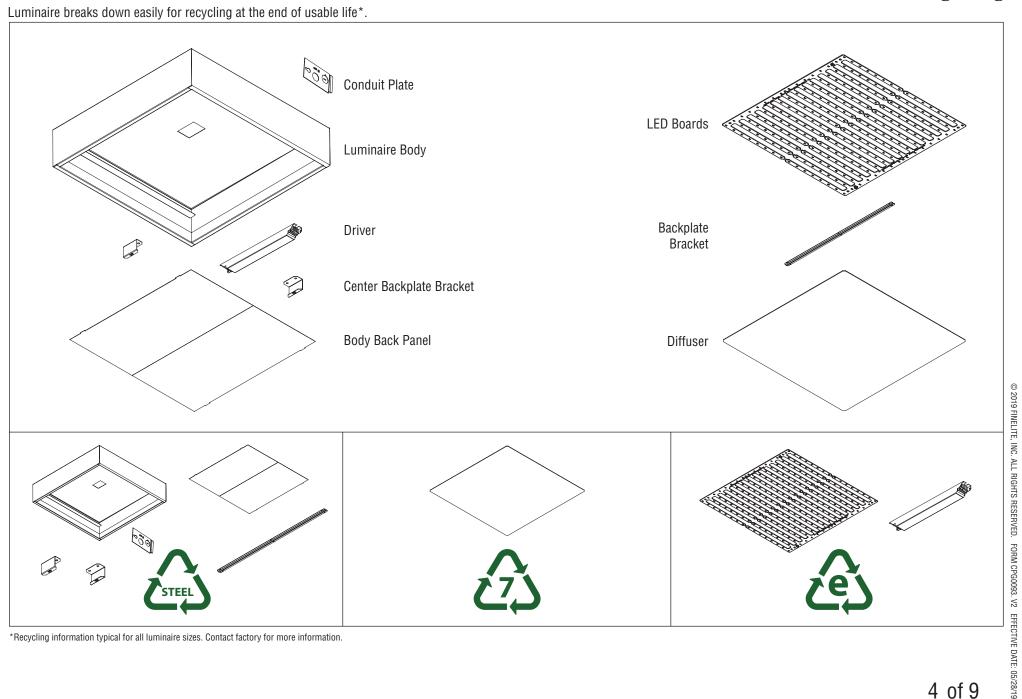

# HPT 3'x3' Recycling Luminaire Breakdown

**FINELITE®** Better Lighting

Luminaire breaks down easily for recycling at the end of usable life\*.

<sup>\*</sup>Recycling information typical for all luminaire sizes. Contact factory for more information.

# HPT 3'x3' Recycling Luminaire Breakdown

# FINELITE® Better Lighting

#### 84% Recyclable

HPT 3'x3' components are constructed from steel, e-waste, and plastic. HPT 3'x3' is 84% recyclable at the end of useful life.