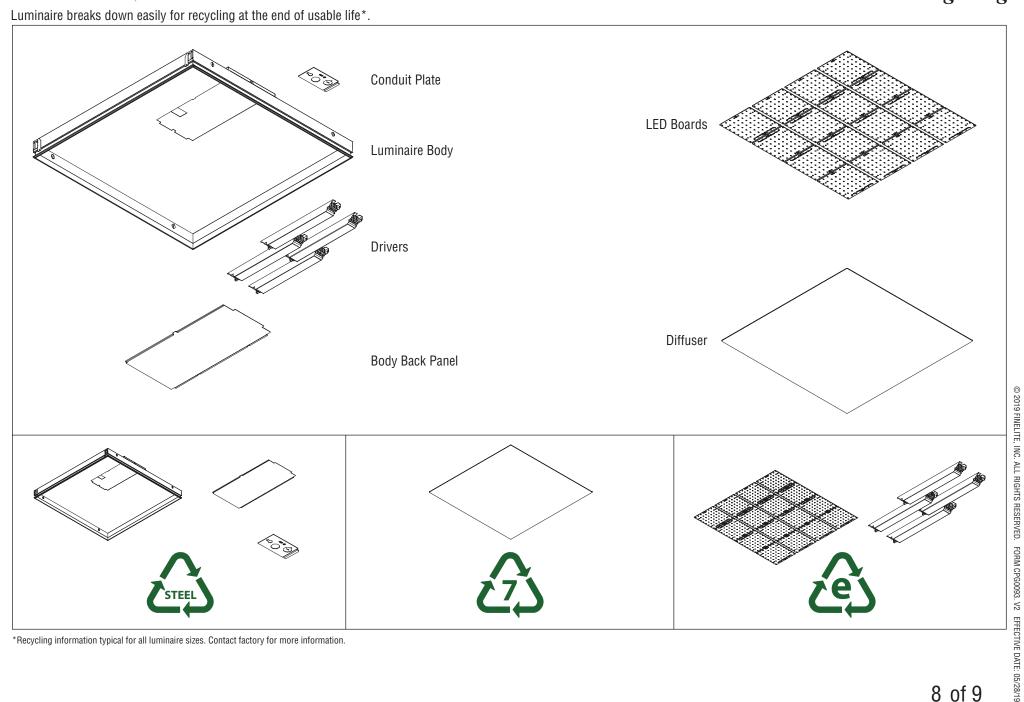

# HPT 3'x3' Recycling Luminaire Breakdown

**FINELITE®** Better Lighting

Luminaire breaks down easily for recycling at the end of usable life\*.

<sup>\*</sup>Recycling information typical for all luminaire sizes. Contact factory for more information.

# HPT 3'x3' Recycling Luminaire Breakdown

# FINELITE® Better Lighting