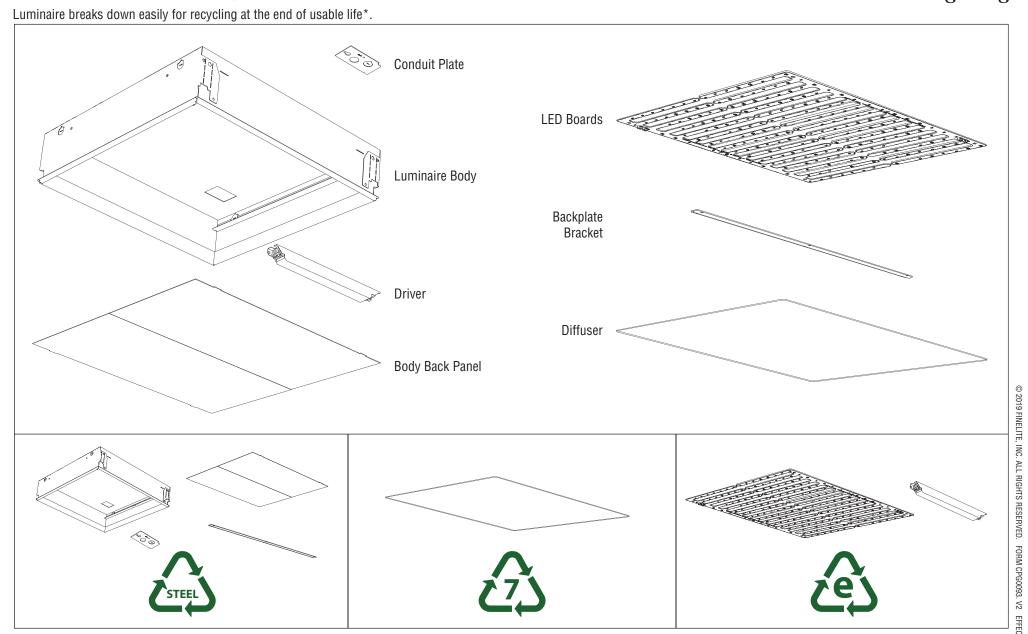

# HPT 2'x2' Recessed 🍪 Recycling Luminaire Breakdown

FINELITE®
Better Lighting

<sup>\*</sup>Recycling information typical for all luminaire sizes. Contact factory for more information.

HPT 2'x2' Recessed 🌠 Recycling Luminaire Breakdown

#### 92% Recyclable

HPT 2'x2' Recessed components are constructed from steel, e-waste, and plastic. HPT 2'x2' Recessed is 92% recyclable at the end of useful life.