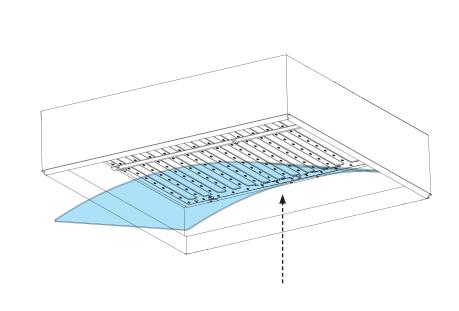

#### **Step 3** - Closing Luminaire

FINELITE® Better Lighting

Final Step - Replace Diffuser Bottom-Up View

- CAUTION: Wear gloves to keep diffuser surface clean.
- CRITICAL: Be sure to install correct diffuser to its corresponding luminaire ID.
- Hold diffuser on either side as indicated by the arrows.
- Gently bend diffuser.

- Place one edge of the diffuser into the luminaire.
- Push the rest of the diffuser into the luminaire from one corner to the next.
- Push a corner into the luminaire and then work your way across diffuser to the next corner.
- Turn power on to luminaire.