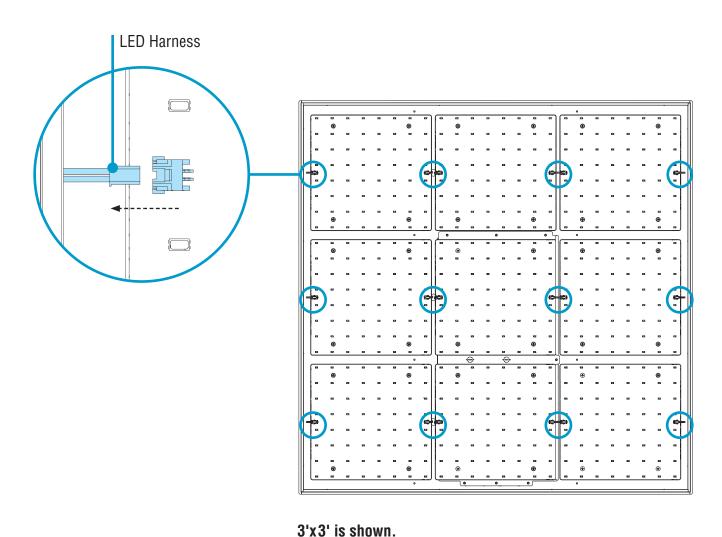

body as you gently bend the diffuser.
- Continue pulling from one corner to the next in order to dislodge the diffuser with a zipper-like motion until the diffuser is completely removed.
- Set aside all diffusers to prevent from getting dirty or damaged.
- Ensure diffuser can be clearly identified back to its corresponding luminaire.

#### Step 2 - Remove & Replace Engine



Remove & Replace Engine Bottom-Up View

2'x2'





- Remove old LED engines and LED bracket from backpanel by removing the #8-18 thread-forming screws.
- Reinstall new LED engines and LED bracket onto backpanel by replacing the #8-18 thread-forming screws.
- Reconnect LED harnesses.

Disconnect LED Harnesses.



#### Step 2 - Remove & Replace Engine



Remove & Replace Engine - Continued Bottom-Up View

3'x3' & 4'x4'



3'x3' & 4'x4'



- Remove old LED engines from backpanel by removing the #8-18 thread-forming screws.
- **NOTE:** 3'x3' has 36 screws in total and 4'x4' has 48 screws in total (4 per LED engine).
- Reinstall new LED engines onto backpanel by replacing the #8-18 thread-forming screws.
- Reconnect LED harnesses.

· Disconnect LED Harnesses.



#### **Step 3** - Closing Luminaire

FINELITE® Better Lighting

Final Step - Replace Diffuser Bottom-Up View







- CAUTION: Wear gloves to keep diffuser surface clean.
- CRITICAL: Be sure to install correct diffuser to its corresponding luminaire ID.
- Hold diffuser on either side as indicated by the arrows.
- Gently bend diffuser.

- Place one edge of the diffuser into the luminaire.
- Push the rest of the diffuser into the luminaire from one cor