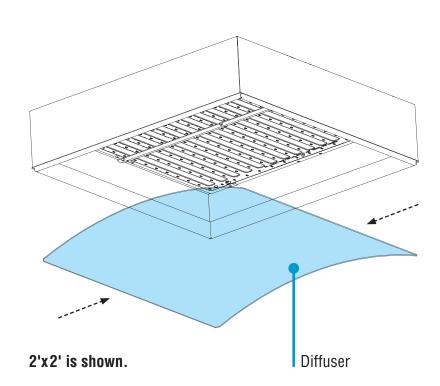

#### **Step 1** - Opening Luminaire

FINELITE®
Better Lighting

Remove Diffuser Bottom-Up View

- CAUTION: Wear gloves to keep diffuser surface clean.
- Turn power off to luminaire.
- Gently push any corner of the diffuser upward into the body.

- Once the diffuser is pushed up, grab the corner of the diffuser using your finger as a hook.
- Once the corner is hooked, gently press the center of the diffuser upward into the body. At the same time, pull the hooked corner out of the body as you gently bend the diffuser.
- Continue pulling from one corner to the next in order to dislodge the diffuser with a zipper-like motion until the diffuser is completely removed.
- Set aside all diffusers to prevent from getting dirty or damaged.
- Ensure diffuser can be clearly identified back to its corresponding luminaire.