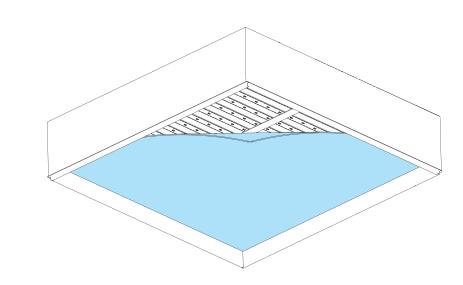

#### **Step 3** - Closing Luminaire

FINELITE® Better Lighting

Final Step - Replace Diffuser Bottom-Up View

- CAUTION: Wear gloves to keep diffuser surface clean.
- CRITICAL: Be sure to install correct diffuser to its corresponding luminaire ID.
- Hold diffuser on either side as indicated by the arrows.
- Gently bend diffuser.

- Place one edge of the diffuser into the luminaire.
- Push the rest of the diffuser into the luminaire from one corner to the next.
- Push a corner into the luminaire and then work your way across diffuser to the next corner.
- Turn power on to luminaire.