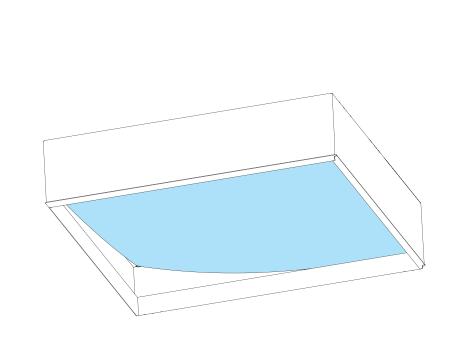

- Once the diffuser is pushed up, grab the corner of the diffuser using your finger as a hook.
- Once the corner is hooked, gently press the center of the diffuser upward into the body. At the same time, pull the hooked corner out of the body as you gently bend the diffuser.
- Continue pulling from one corner to the next in order to dislodge the diffuser with a zipper-like motion until the diffuser is completely removed.
- Set aside all diffusers to prevent from getting dirty or damaged.
- Ensure diffuser can be clearly identified back to its corresponding luminaire.