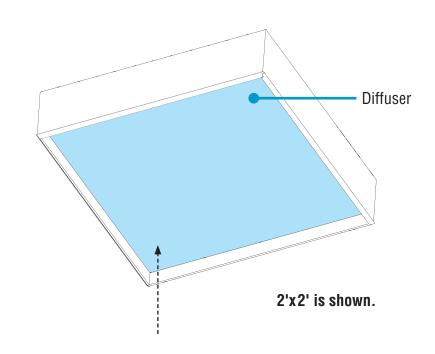

#### **Step 1** - Opening Luminaire

FINELITE®
Better Lighting

Remove Diffuser Bottom-Up View

- CAUTION: Wear gloves to keep diffuser surface clean.
- Turn power off to luminaire.
- Gently push any corner of the diffuser upward into the body.