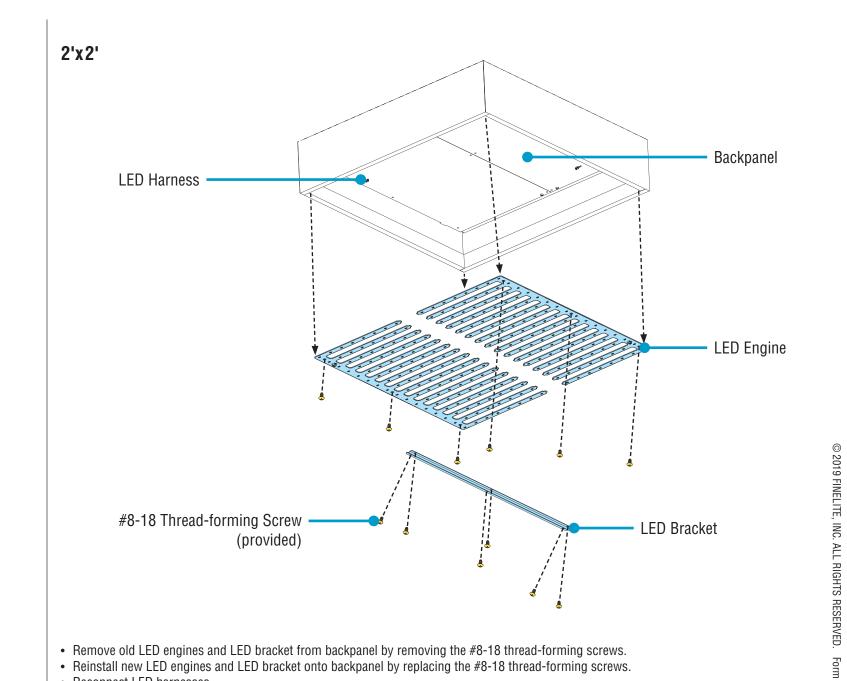

#### Step 2 - Remove & Replace Engine

Remove & Replace Engine Bottom-Up View

2'x2'

- Remove old LED engines and LED bracket from backpanel by removing the #8-18 thread-forming screws.
- Reinstall new LED engines and LED bracket onto backpanel by replacing the #8-18 thread-forming screws.
- Reconnect LED harnesses.