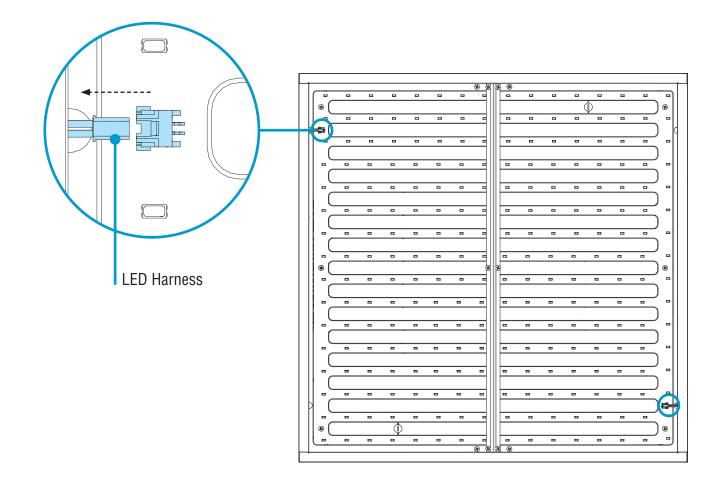

ar gloves to keep diffuser surface clean.
- Turn power off to luminaire.
- Gently push any corner of the diffuser upward into the body.

- Once the diffuser is pushed up, grab the corner of the diffuser using your finger as a hook.
- Once the corner is hooked, gently press the center of the diffuser upward into the body. At the same time, pull the hooked corner out of the body as you gently bend the diffuser.
- Continue pulling from one corner to the next in order to dislodge the diffuser with a zipper-like motion until the diffuser is completely removed.
- Set aside all diffusers to prevent from getting dirty or damaged.
- Ensure diffuser can be clearly identified back to its corresponding luminaire.

#### Step 2 - Remove & Replace Engine



Remove & Replace Engine Bottom-Up View

2'x2'





- Remove old LED engines and LED bracket from backpanel by removing the #8-18 thread-forming screws.
- Reinstall new LED engines and LED bracket onto backpanel by replacing the #8-18 thread-forming screws.
- Reconnect LED harnesses.

Disconnect LED Harnesses.



#### Step 2 - Remove & Replace Engine



Remove & Replace Engine - Continued Bottom-Up View

3'x3' & 4'x4'



3'x3' & 4'x4'



- Remove old LED engines from backpanel by removing the #8-18 thread-forming screws.
- **NOTE:** 3'x3' has 36 screws in total and 4'x4' has 48 screws in total (4 per LED engine).
- Reinstall new LED engines onto backpanel by replacing the #8-18 thread-forming screws.
- Reconnect LED harnesses.

· Disconnect LED Harnesses.



#### **Step 3** - Closing Luminaire

FINELITE® Better Lighting

Final Step - Re