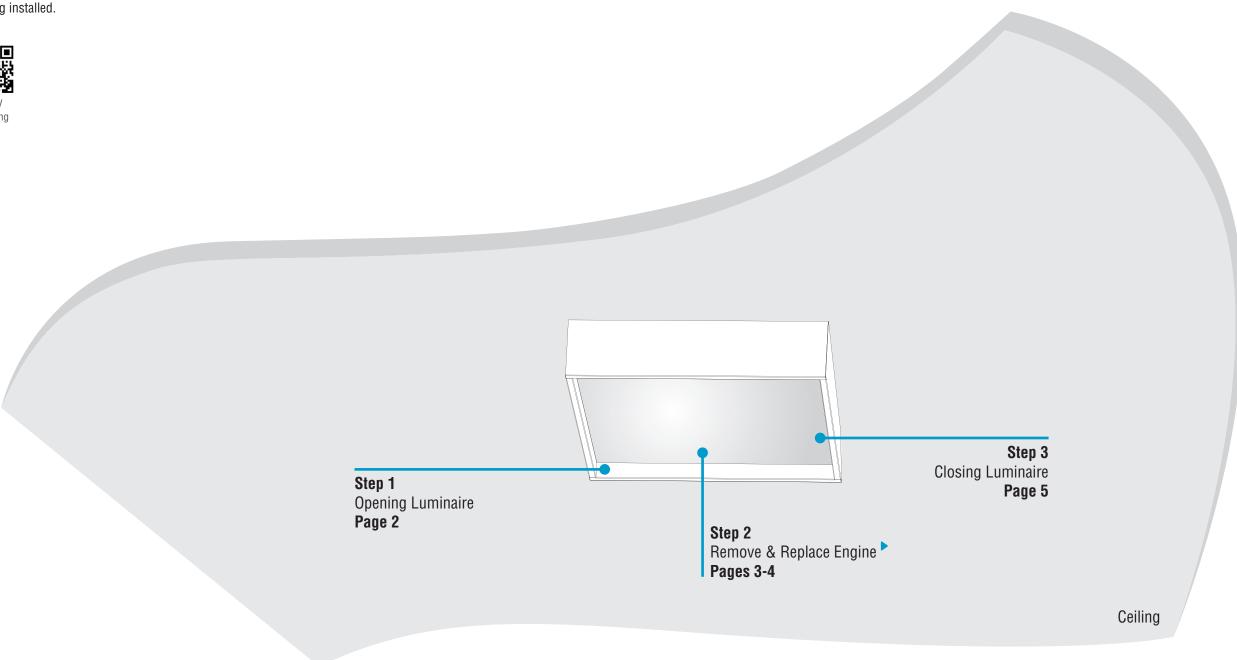

#### **Step 1** - Opening Luminaire

FINELITE®
Better Lighting

Remove Diffuser Bottom-Up View

- CAUTION: Wear gloves to keep diffuser surface clean.
- Turn power off to luminaire.
- Gently push any corner of the diffuser upward into the body.

#### Step 2 - Remove & Replace Engine

Remove & Replace Engine Bottom-Up View

2'x2'

- Remove old LED engines and LED bracket from backpanel by removing the #8-18 thread-forming screws.
- Reinstall new LED engines and LED bracket onto backpanel by replacing the #8-18 thread-forming screws.
- Reconnect LED harnesses.

#### Step 2 - Remove & Replace Engine

Remove & Replace Engine - Continued Bottom-Up View

3'x3' & 4'x4'

3'x3' & 4'x4'

- Remove old LED engines from backpanel by removing the #8-18 thread-forming screws.
- **NOTE:** 3'x3' has 36 screws in total and 4'x4' has 48 screws in total (4 per LED engine).
- Reinstall new LED engines onto backpanel by replacing the #8-18 thread-forming screws.
- Reconnect LED harnesses.

#### **Step 3** - Closing Luminaire

FINELITE® Better Lighting

Final Step - Replace Diffuser Bottom-Up View

- CAUTION: Wear gloves to keep diffuser surface clean.
- CRITICAL: Be sure to install correct diffuser to its corresponding luminaire ID.
- Hold diffuser on either side as indicated by the arrows.
- Gently bend diffuser.