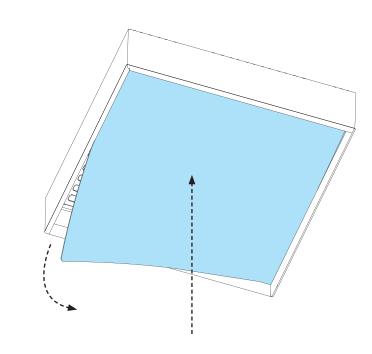

#### **Step 3** - Closing Luminaire

FINELITE® Better Lighting

Final Step - Replace Diffuser Bottom-Up View

- CAUTION: Wear gloves to keep diffuser surface clean.
- CRITICAL: Be sure to install correct diffuser to its corresponding luminaire ID.
- Hold diffuser on either side as indicated by the arrows.
- Gently bend diffuser.

- Place one edge of the diffuser into the luminaire.
- Push the rest of the diffuser into the luminaire from one corner to the next.
- Push a corner into the luminaire and then work your way across diffuser to the next corner.
- Turn power on to luminaire.