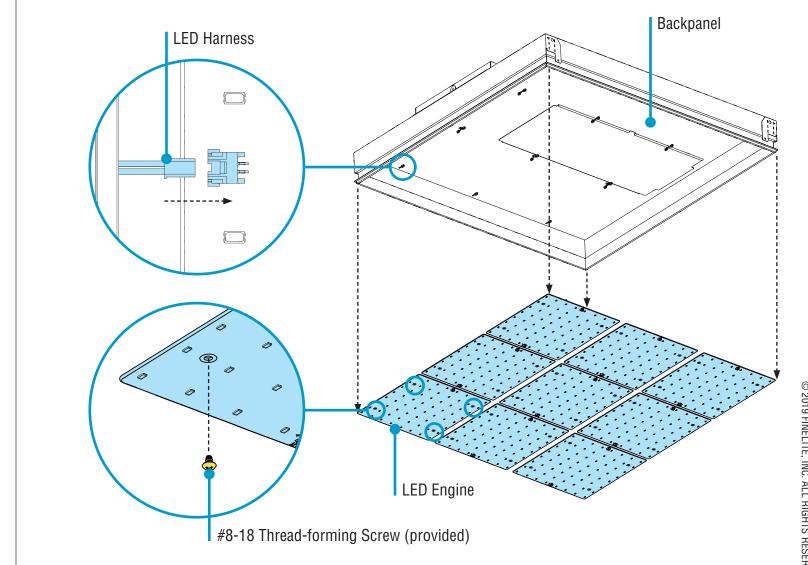

#### Step 2 - Remove & Replace Engine

Remove & Replace Engine - Continued Bottom-Up View

3'x3' & 4'x4'

3'x3' & 4'x4'

- Remove old LED engines from backpanel by removing the #8-18 thread-forming screws.
- **NOTE:** 3'x3' has 36 screws in total and 4'x4' has 48 screws in total (4 per LED engine).
- Reinstall new LED engines onto backpanel by replacing the #8-18 thread-forming screws.
- Reconnect LED harnesses.