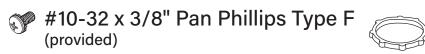

## HPT 2'x2', 3'x3', & 4'x4' Drywall Installation Instructions Step 4 - Make Electrical Connections

Jam Nut (by others)

Flex Conduit (by others)

| Black  | Hot     | Line Voltag |  |
|--------|---------|-------------|--|
| White  | Neutral | Line Voltag |  |
| Green  | Ground  |             |  |
| Pink   | Dimming | 0-10V DC    |  |
| Purple | Dimming | 0-10V DC    |  |

# HPT 2'x2', 3'x3', & 4'x4' Drywall Installation Instructions Step 4 - Make Electrical Connections

**Flex Conduit** (by others)