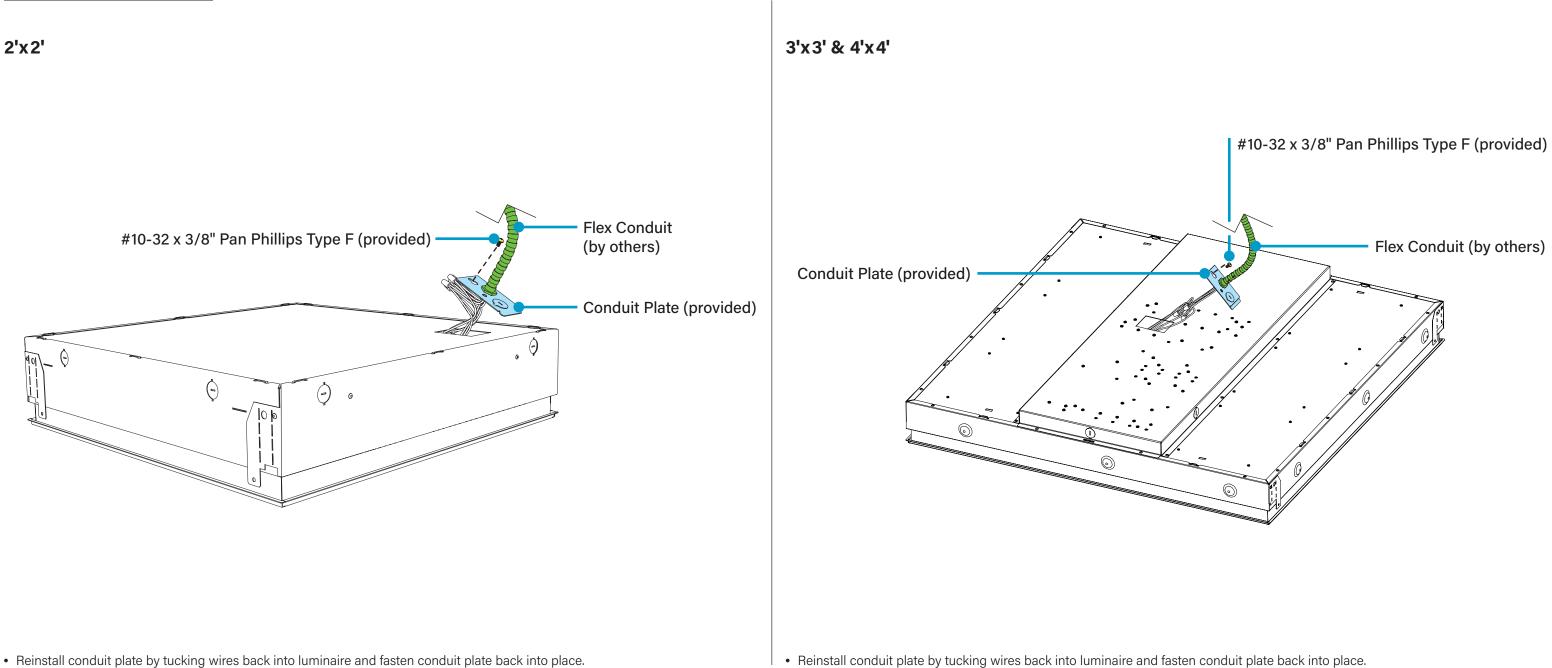

# HPT 2'x2', 3'x3', & 4'x4' Drywall Installation Instructions Step 5 - Mounting Luminaire to Structure

• FOR 3'x3' & 4'x4': Use of scissor lift or drywall lift recommended for installation.

• Rotate luminaire and guide luminaire through rough-in.