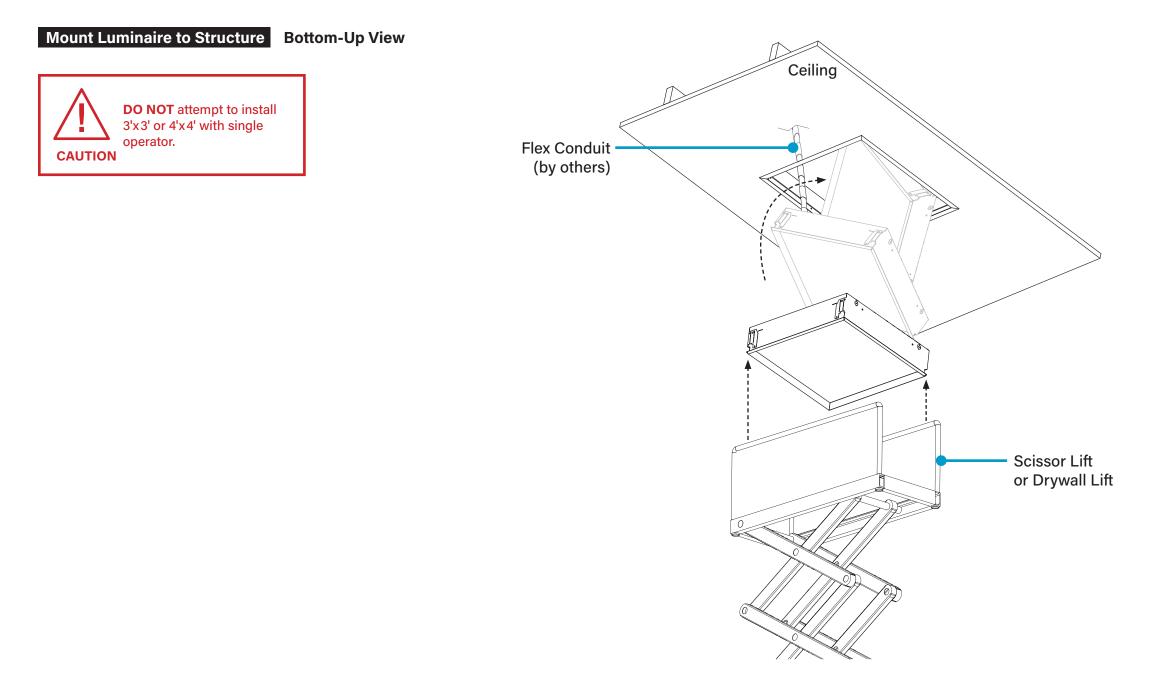

## HPT 2'x2', 3'x3', & 4'x4' Drywall Installation Instructions Step 6 - Secure Luminaire