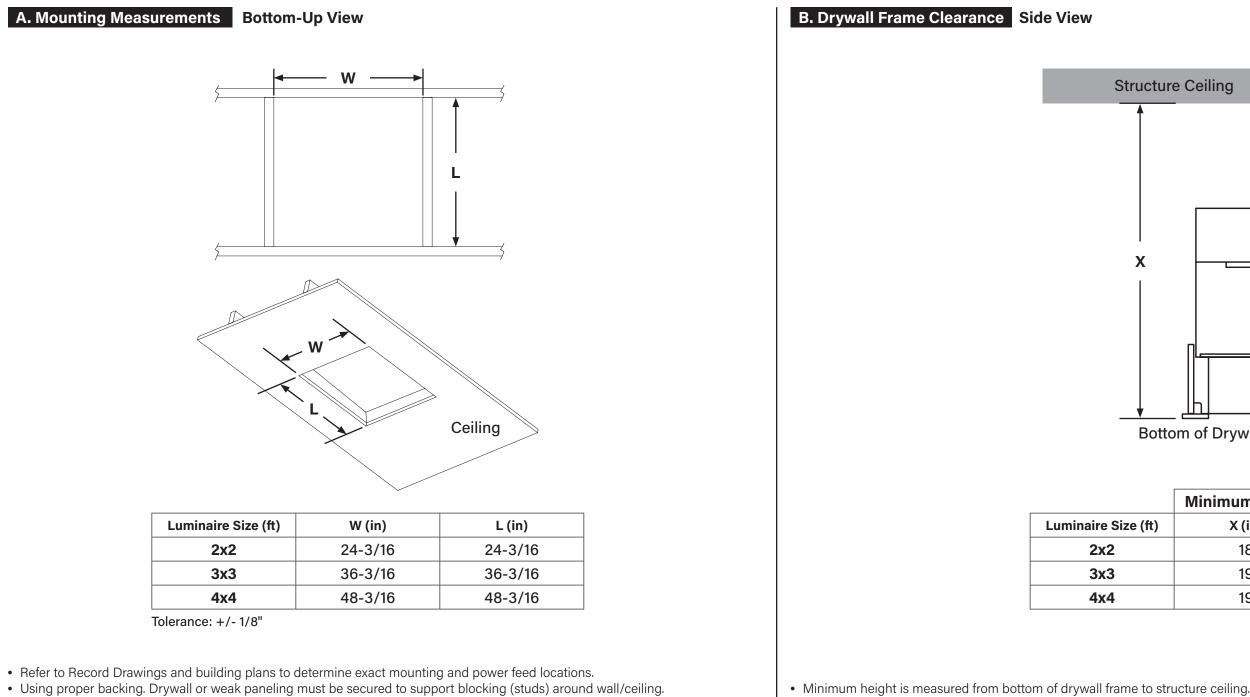

## HPT 2'x2', 3'x3', & 4'x4' Drywall Installation Instructions Step 2 - Mounting & Rough-In

**Structure Ceiling** 

Bottom of Drywall Frame

| Minimum Height |
|----------------|
| X (in)         |
| 18             |
| 19             |
| 19             |