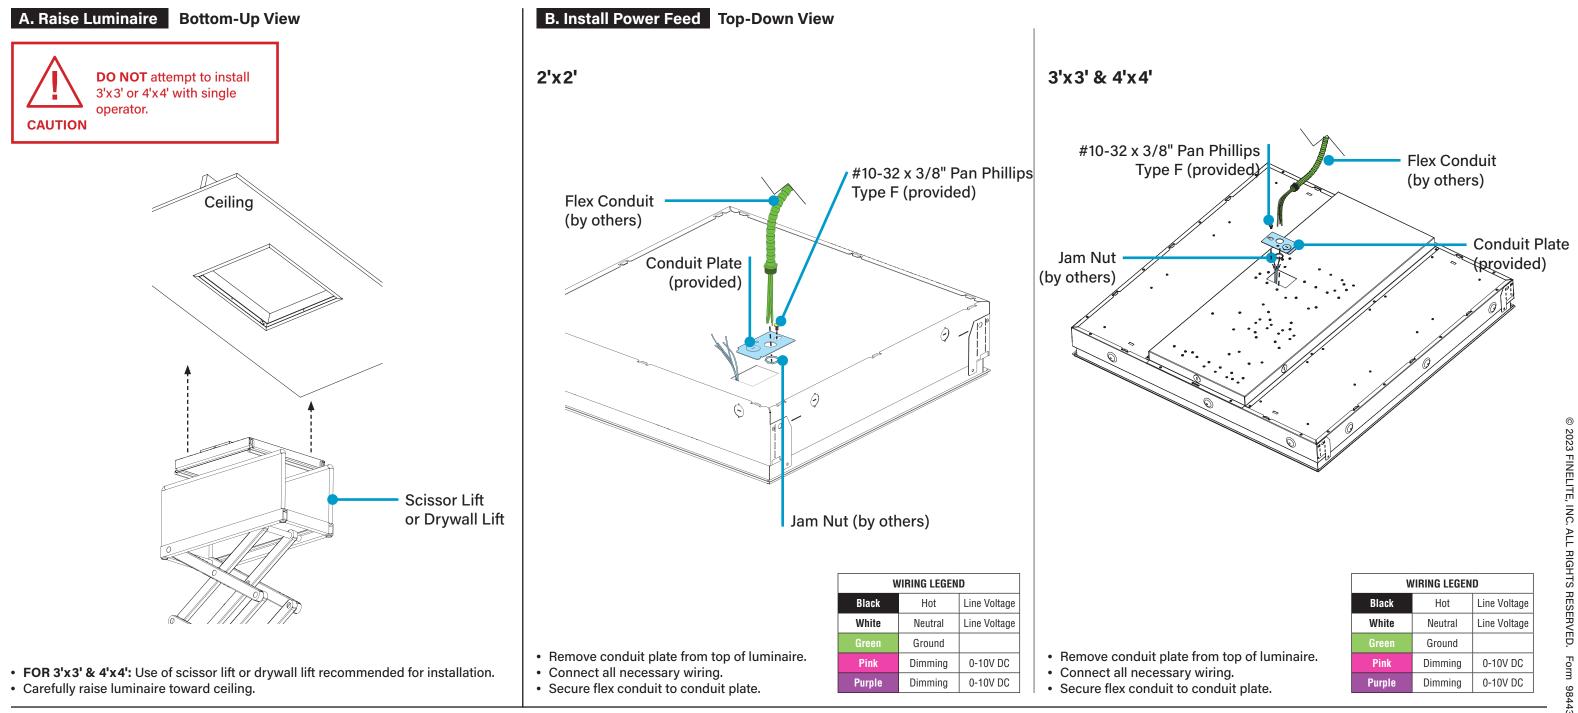

## HPT 2'x2', 3'x3', & 4'x4' Drywall Installation Instructions Step 4 - Make Electrical Connections

Jam Nut (by others)

Flex Conduit (by others)

| Black  | Hot     | Line Voltag |  |
|--------|---------|-------------|--|
| White  | Neutral | Line Voltag |  |
| Green  | Ground  |             |  |
| Pink   | Dimming | 0-10V DC    |  |
| Purple | Dimming | 0-10V DC    |  |

# HPT 2'x2', 3'x3', & 4'x4' Drywall Installation Instructions Step 4 - Make Electrical Connections

**Flex Conduit** (by others)

# HPT 2'x2', 3'x3', & 4'x4' Drywall Installation Instructions Step 5 - Mounting Luminaire to Structure

• FOR 3'x3' & 4'x4': Use of scissor lift or drywall lift recommended for installation.

• Rotate luminaire and guide luminaire through rough-in.