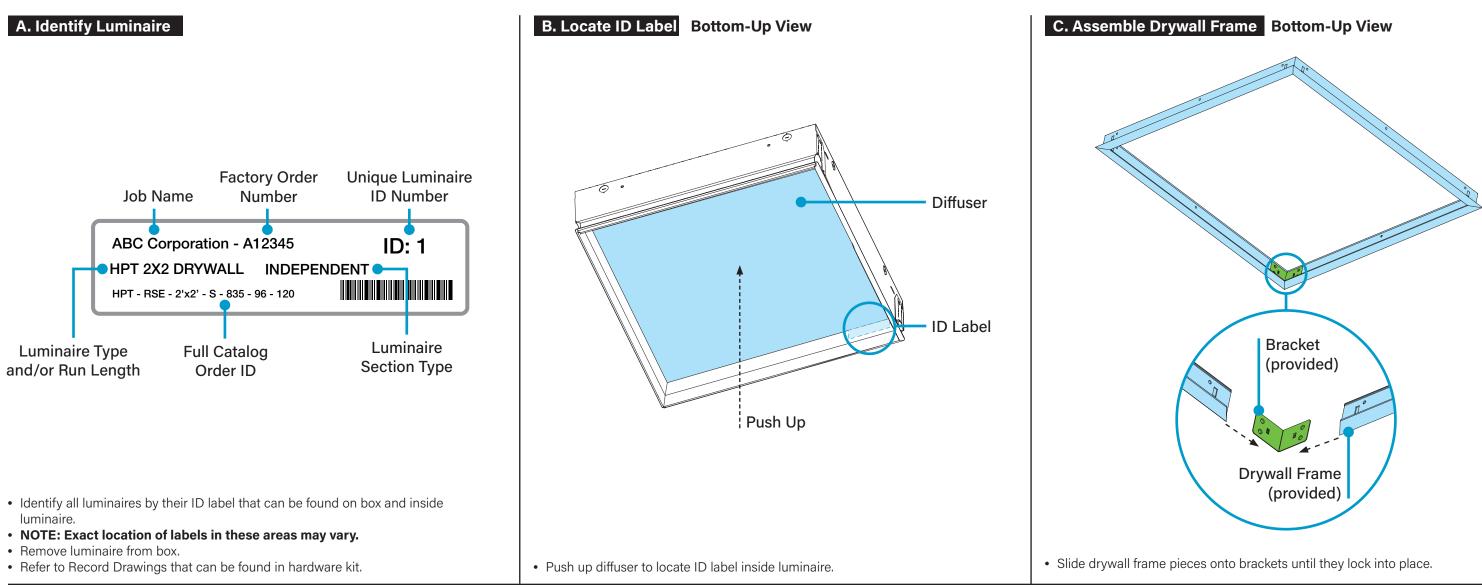

## HPT 2'x2', 3'x3', & 4'x4' Drywall Installation Instructions Step 1 - Identification & Preparation

### **Kitted Hardware**

- Finelite has provided items listed here, with their Finelite part numbers. These items can be found in separate boxes shipped with the luminaire.
- Account for all parts and set aside until they are needed.
- All other hardware needed for this installation will be by others.