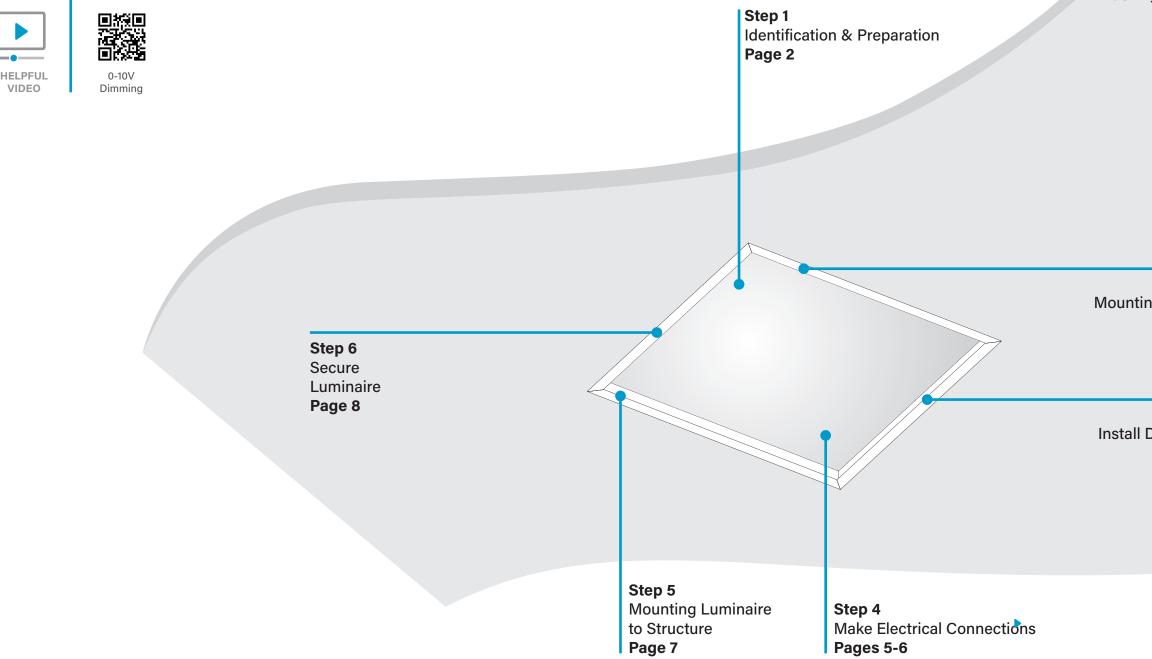

Ceiling Step 2 Mounting & Rough-In Page 3

Step 3 Install Drywall Frame Page 4

## HPT 2'x2', 3'x3', & 4'x4' Drywall Installation Instructions Step 1 - Identification & Preparation

#10-32 x 3/8" Pan Phillips Type F Part# 92108 Make Electrical Connections p. 5-6, Step 4

**Drywall Frame Piece** 2'x2' - Part# 64166 (QTY 4) 3'x3' - Part# 64789 (QTY 4) 4'x4' - Part# 64168 (QTY 4) **Identification & Preparation** p. 2, Step 1 Install Drywall Frame p. 4, Step 3

Bracket Part# 64169 **Identification & Preparation** p. 2, Step 1

## HPT 2'x2', 3'x3', & 4'x4' Drywall Installation Instructions Step 4 - Make Electrical Connections

Jam Nut (by others)

Flex Conduit (by others)

| Black  | Hot     | Line Voltag |  |
|--------|---------|-------------|--|
| White  | Neutral | Line Voltag |  |
| Green  | Ground  |             |  |
| Pink   | Dimming | 0-10V DC    |  |
| Purple | Dimming | 0-10V DC    |  |

# HPT 2'x2', 3'x3', & 4'x4' Drywall Installation Instructions Step 5 - Mounting Luminaire to Structure

• FOR 3'x3' & 4'x4': Use of scissor lift or drywall lift recommended for installation.

• Rotate luminaire and guide luminaire through rough-in.

## HPT 2'x2', 3'x3', & 4'x4' Drywall Installation Instructions Step 6 - Secure Luminaire