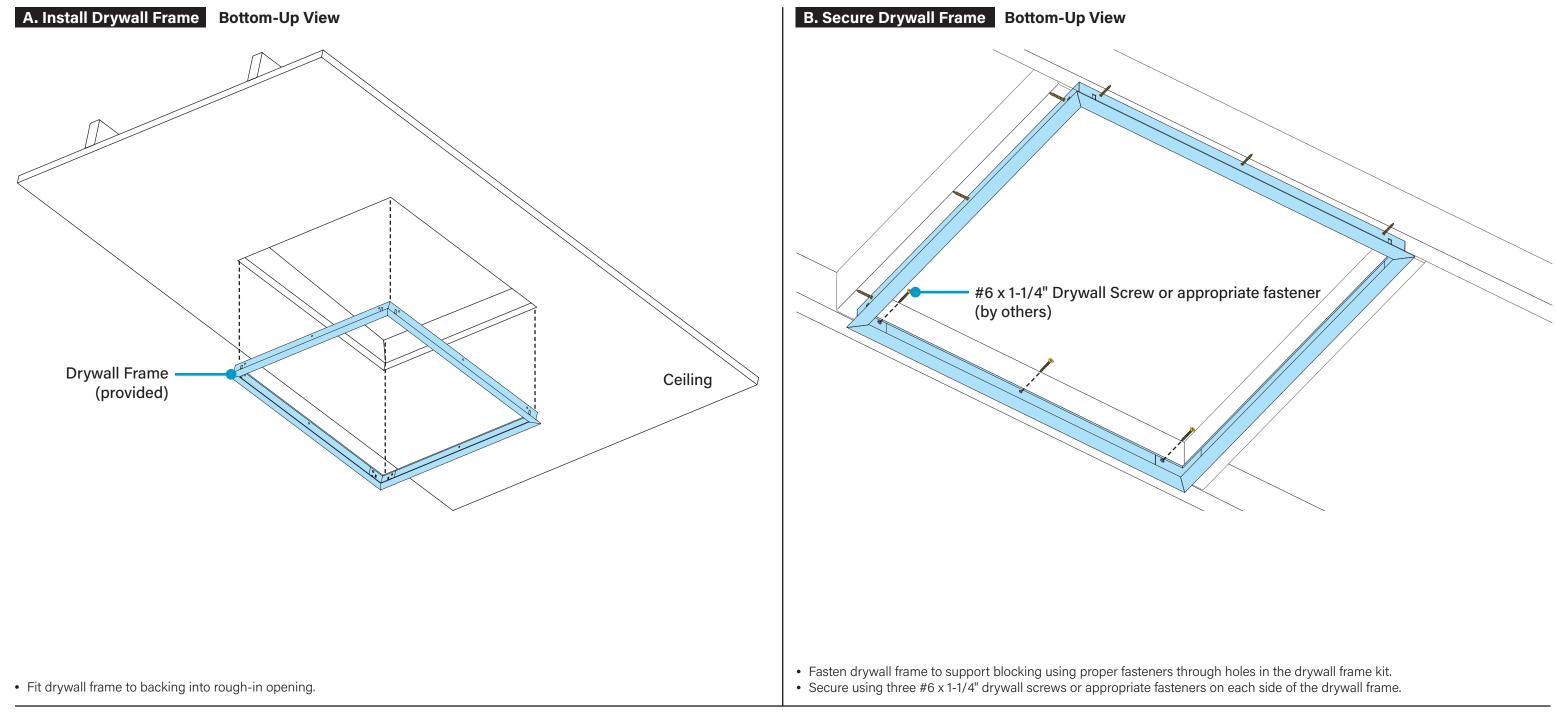

## HPT 2'x2', 3'x3', & 4'x4' Drywall Installation Instructions Step 3 - Install Drywall Frame

Drywall Frame Piece (provided)