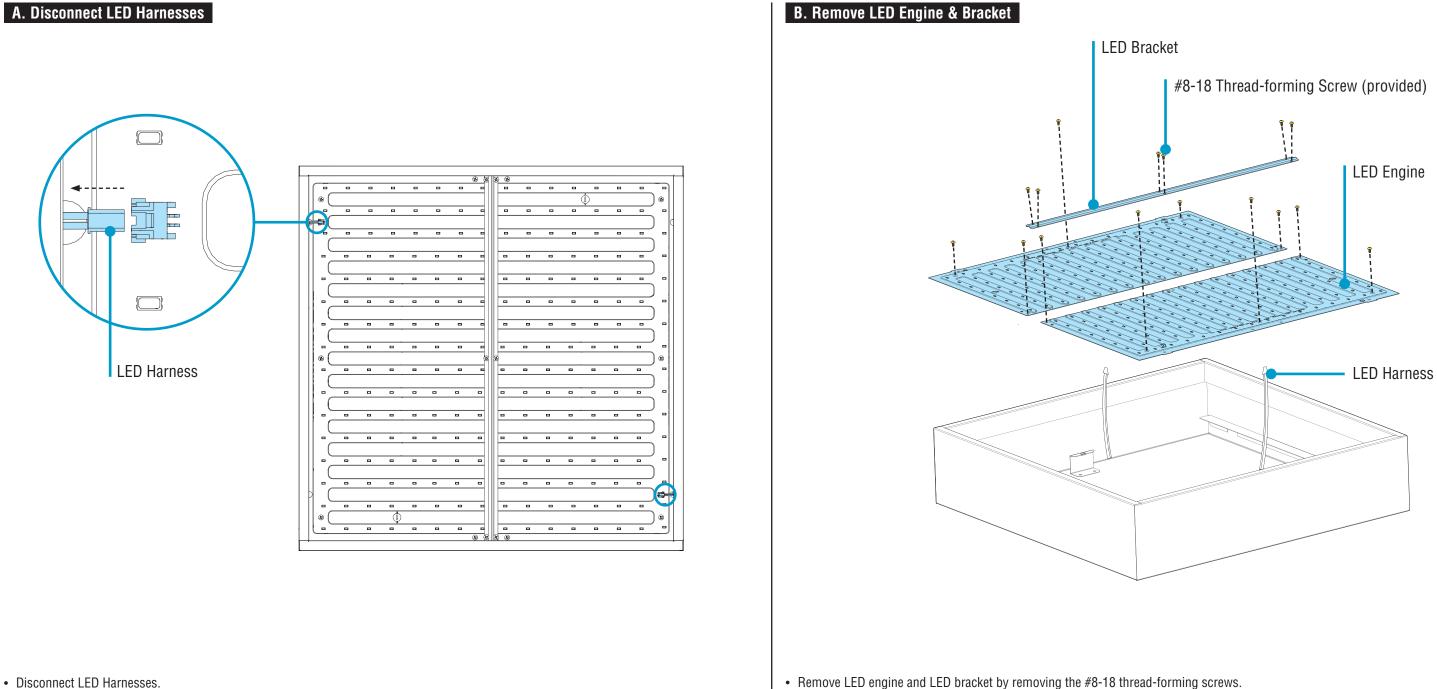

# HPT 2'x2' Surface Mount Installation Instructions **Step 3** - Mounting to Structure

#8-18 Thread-forming Screw (provided) E bagg

# **HPT 2'x2' Surface Mount** Installation Instructions Step 3 - Mounting to Structure