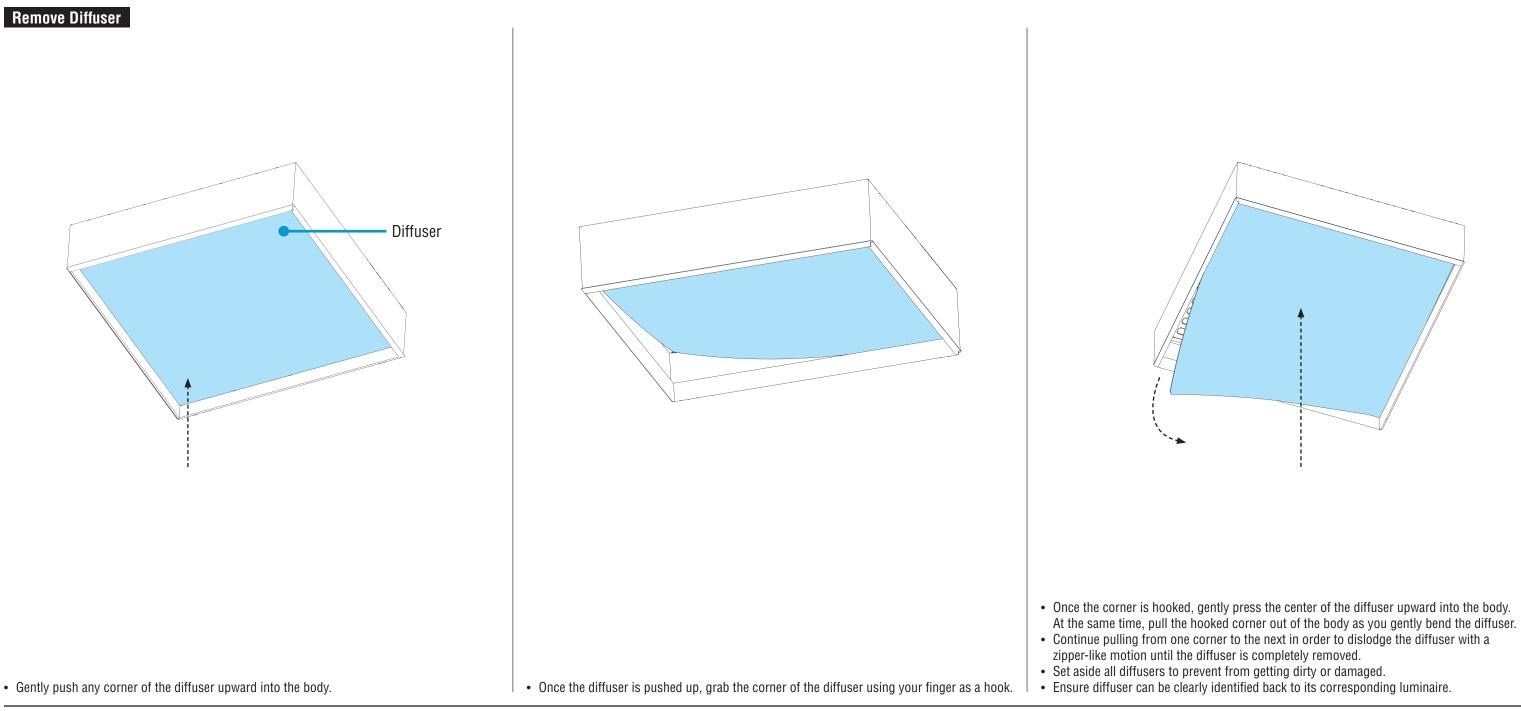

### **Replace Diffuser**

- **CAUTION:** Wear gloves to keep diffuser surface clean.
- CRITICAL: Be sure to install correct diffuser to its corresponding luminaire ID.
- Hold diffuser on either side as indicated by the arrows.
- Gently bend diffuser.

- Place one edge of the diffuser into the luminaire.
- Push the rest of the diffuser into the luminaire from one corner to the next.

### • Push a corner into the luminaire and then work your way across diffuser to the next corner.

8 of 9