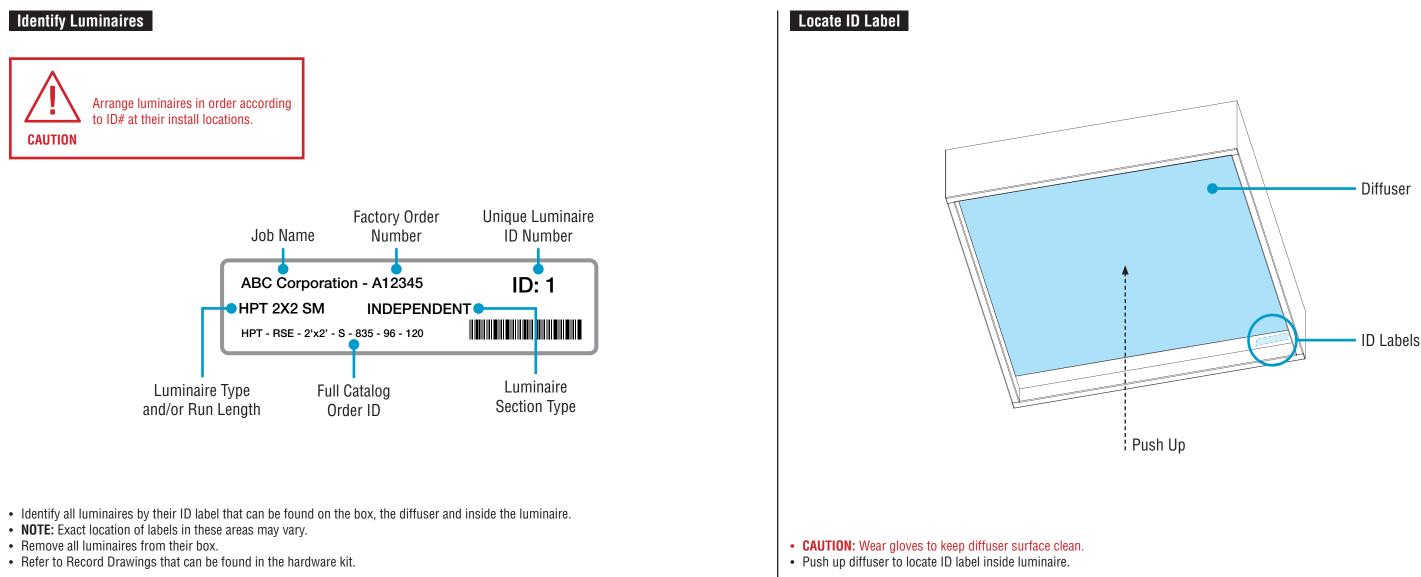

## **HPT 2'x2' Surface Mount** Installation Instructions **Step 1** - Identification & Preparation