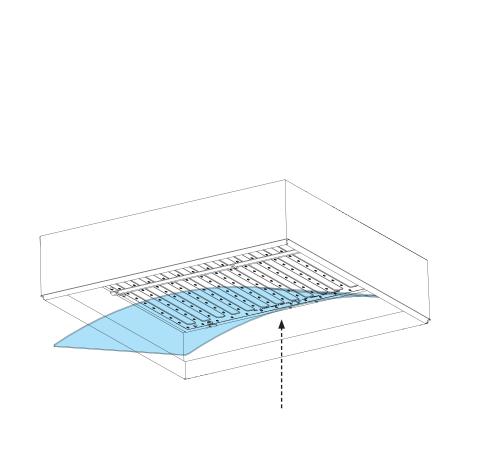

### HPT 2'x2' Surface Mount Installation Instructions **Step 4** - Closing Luminaire

- Place one edge of the diffuser into the luminaire.
- Push the rest of the diffuser into the luminaire from one corner to the next.

### • Push a corner into the luminaire and then work your way across diffuser to the next corner.

8 of 9