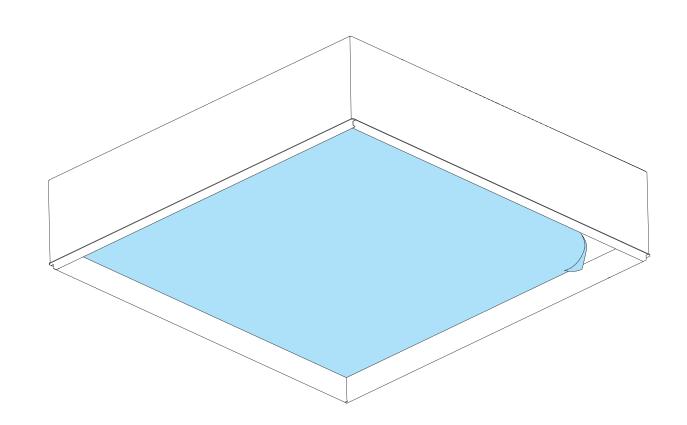

### **Replace Diffuser**

- **CAUTION:** Wear gloves to keep diffuser surface clean.
- CRITICAL: Be sure to install correct diffuser to its corresponding luminaire ID.
- Hold diffuser on either side as indicated by the arrows.
- Gently bend diffuser.

- Place one edge of the diffuser into the luminaire.
- Push the rest of the diffuser into the luminaire from one corner to the next.

### • Push a corner into the luminaire and then work your way across diffuser to the next corner.

8 of 9