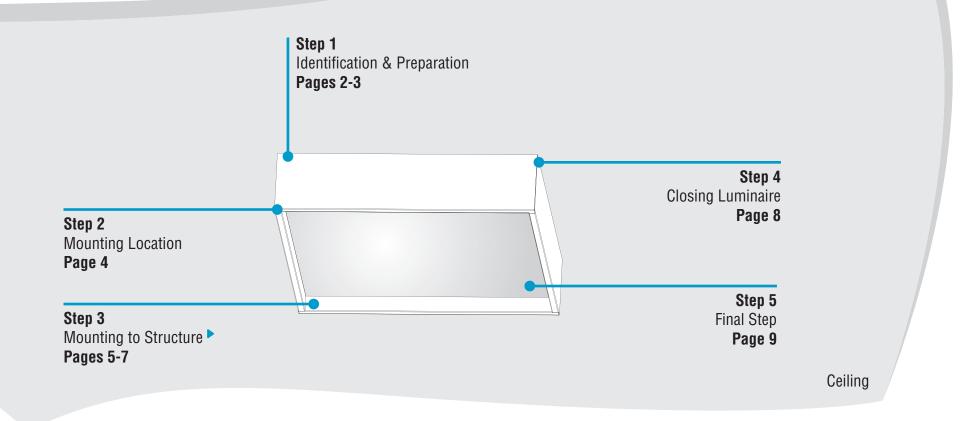

# HPT 2'x 2' Surface Mount Installation Instructions Overview

# **HPT 2'x2' Surface Mount** Installation Instructions **Step 1** - Identification & Preparation