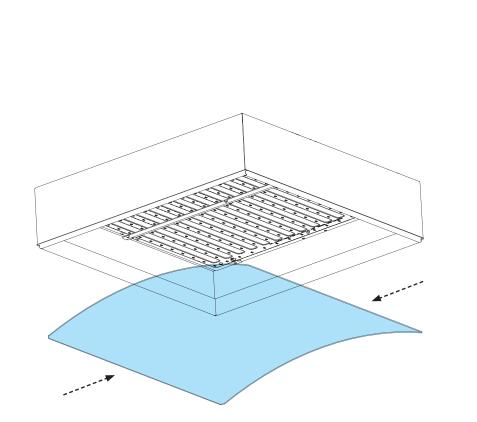

### HPT 2'x2' Surface Mount Installation Instructions **Step 4** - Closing Luminaire

### **Replace Diffuser**

- **CAUTION:** Wear gloves to keep diffuser surface clean.
- CRITICAL: Be sure to install correct diffuser to its corresponding luminaire ID.
- Hold diffuser on either side as indicated by the arrows.
- Gently bend diffuser.

- Place one edge of the diffuser into the luminaire.
- Push the rest of the diffuser into the luminaire from one corner to the next.