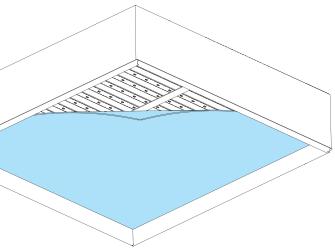

### HPT 2'x2' Surface Mount Installation Instructions **Step 4** - Closing Luminaire

### **Replace Diffuser**

- **CAUTION:** Wear gloves to keep diffuser surface clean.
- CRITICAL: Be sure to install correct diffuser to its corresponding luminaire ID.
- Hold diffuser on either side as indicated by the arrows.
- Gently bend diffuser.

- Place one edge of the diffuser into the luminaire.
- Push the rest of the diffuser into the luminaire from one corner to the next.