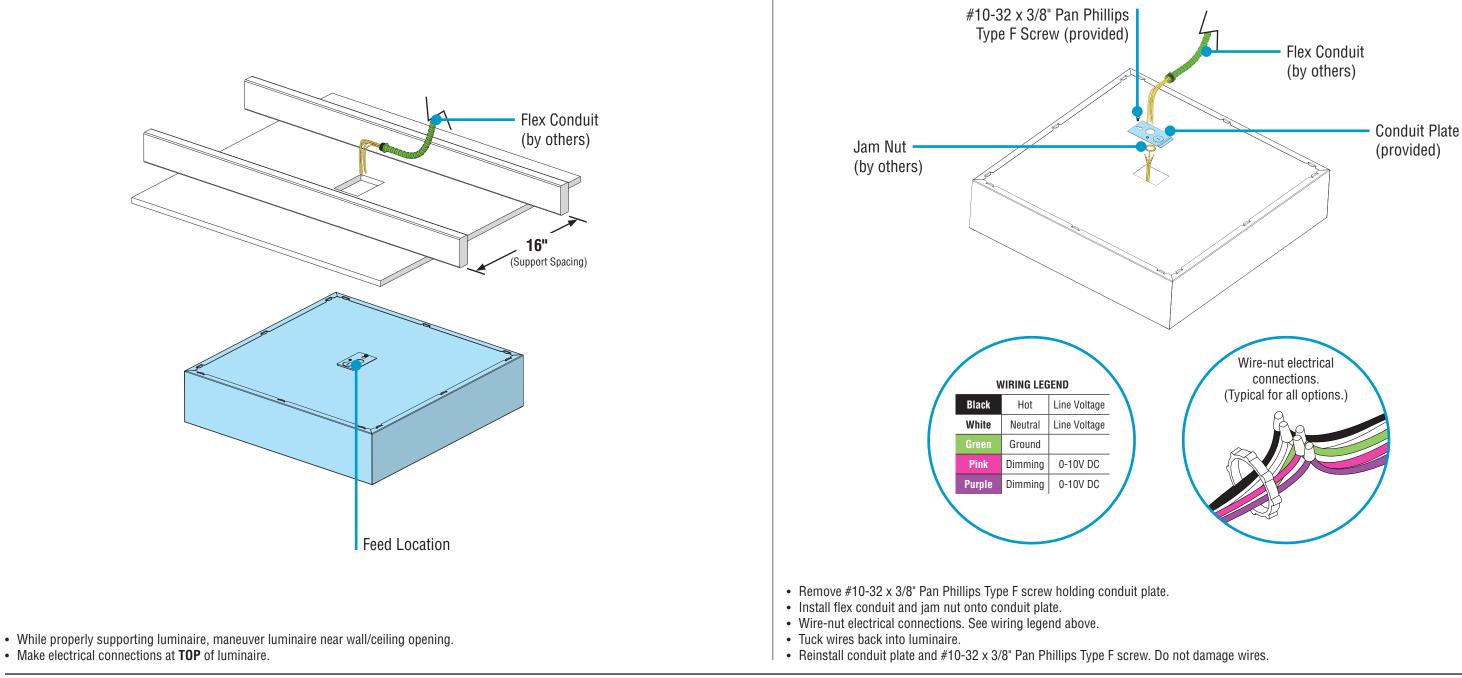

### C. Make Electrical Connections

**Flex Conduit** (by others)

# **HPT 2'x2' Surface Mount** Installation Instructions Step 3 - Mounting to Structure