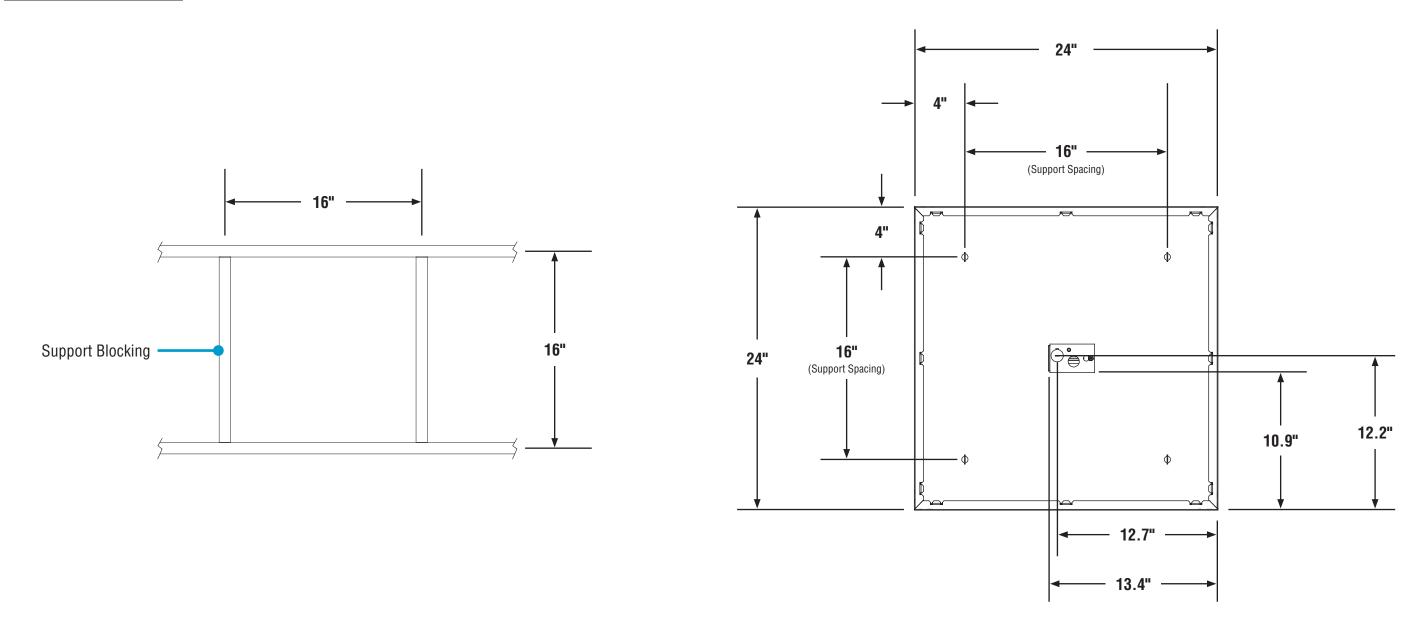

### Mounting Measurements

• Luminaire mounting holes sized for 1/4"-20 hardware.

• Refer to Record Drawings and building plans to determine exact mounting, suspension points, and power feed locations.