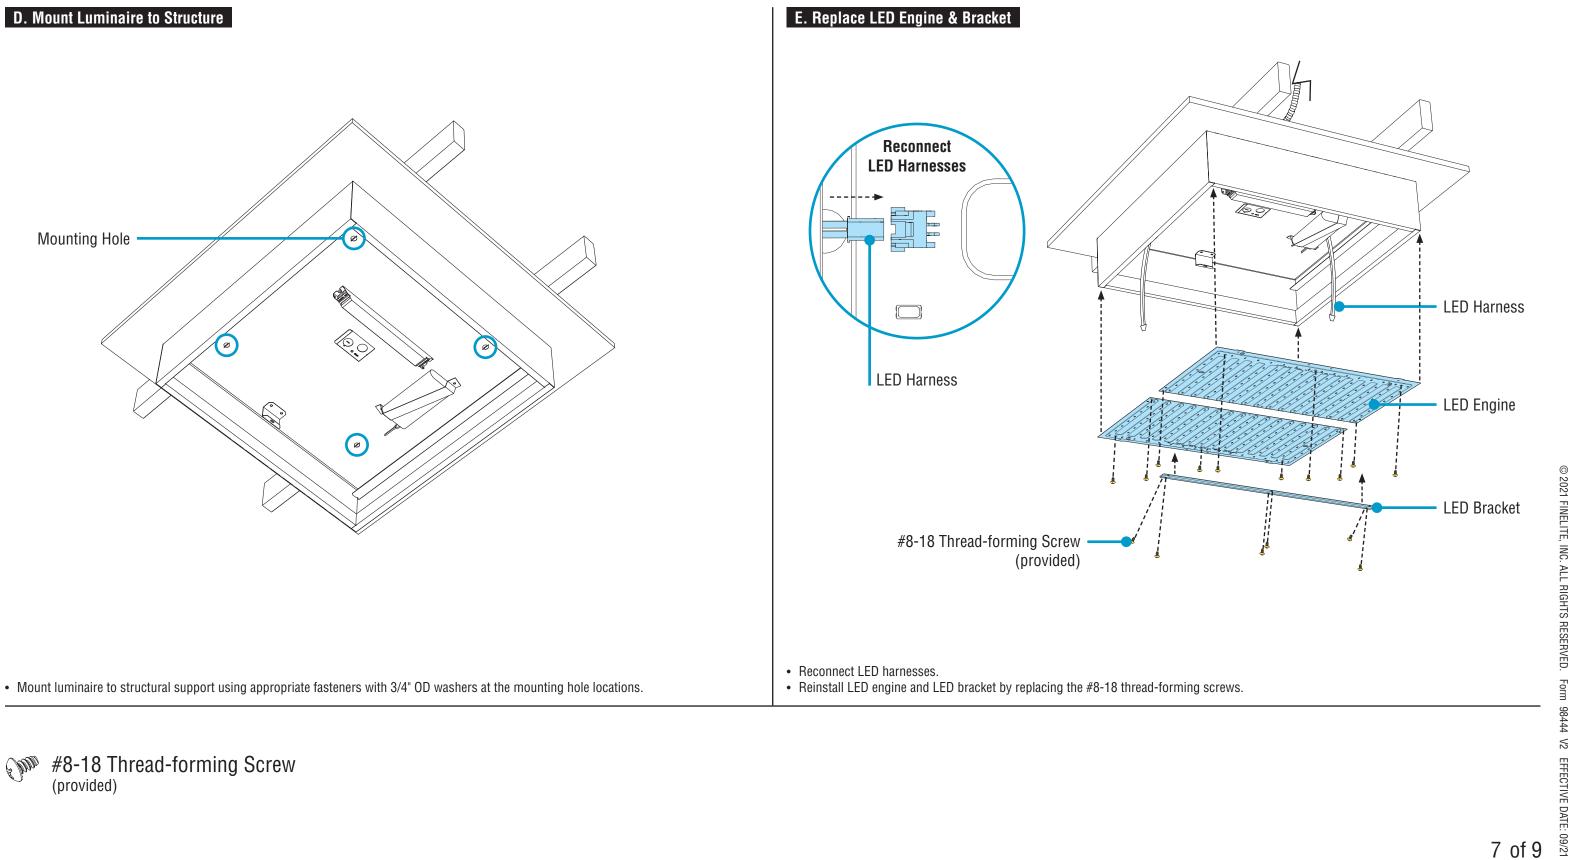

### Mounting Measurements

• Luminaire mounting holes sized for 1/4"-20 hardware.

• Refer to Record Drawings and building plans to determine exact mounting, suspension points, and power feed locations.

### HPT 2'x2' Surface Mount Installation Instructions **Step 4** - Closing Luminaire