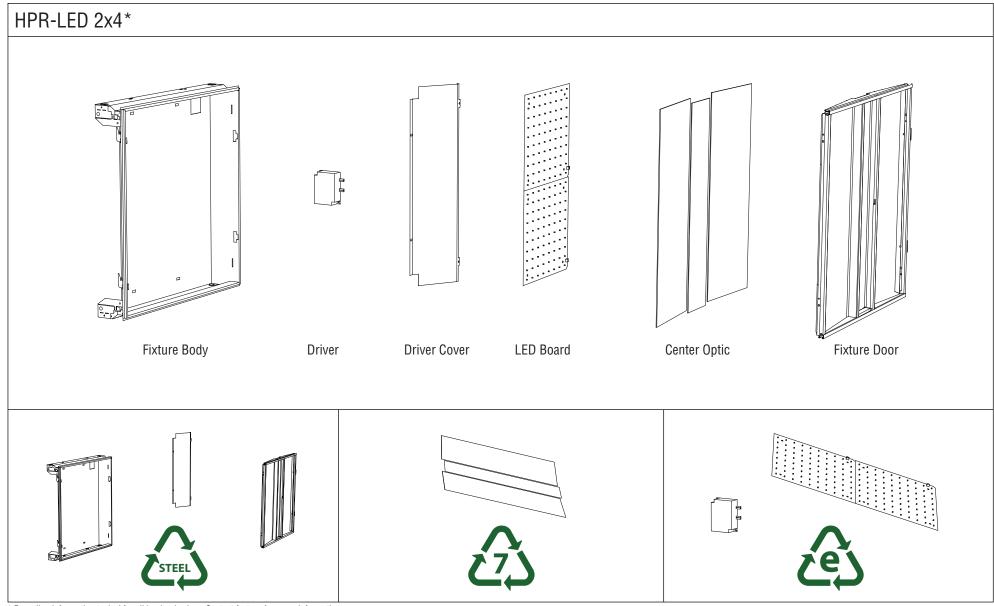

HPR-LED breaks down easily for recycling at the end of usable life.

\* Recycling information typical for all luminarie sizes. Contact factory for more information.

Due to continuing improvements, Finelite reserves the right to change specifications without notice. Please visit www.finelite.com for most current data. Finelite, Inc. • 30500 Whipple Road • Union City, CA 94587-1530 • 510 / 441-1100 • Fax: 510 / 441-1510 • www.finelite.com

## HPR-LED Environmental Product Summary

HPR-LED 2x4 data shown

| 100% recyclable                                                                                                          | 100% recycled content                         |
|--------------------------------------------------------------------------------------------------------------------------|-----------------------------------------------|
| HPR-LED Components are constructed from steel and acrylic plastic. HPR-LED is 100% recyclable at the end of useful life. | HPR-LED Comprised of 100% recycled materials. |
| 12% Steel =   76% E-Waste =   Other =                                                                                    |                                               |