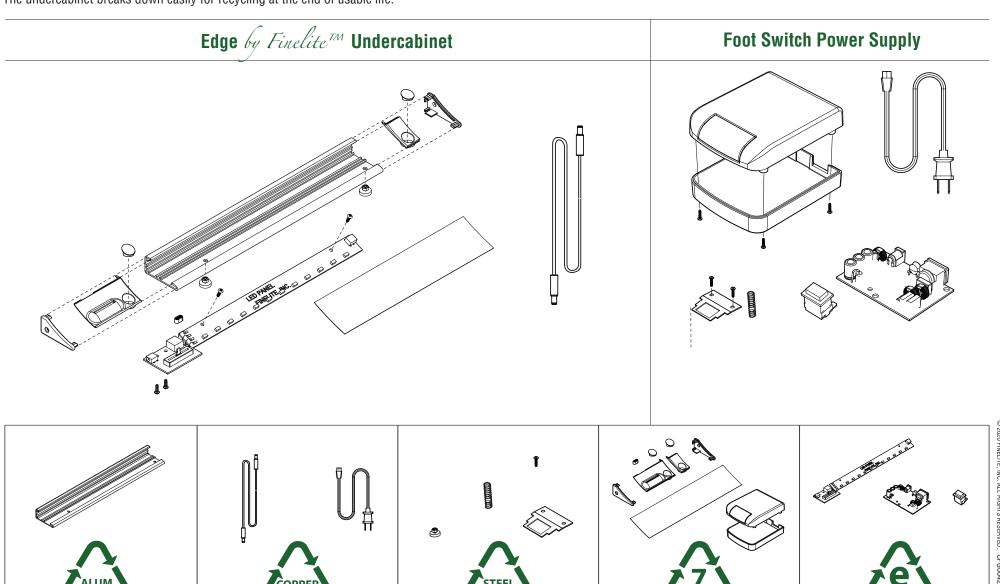

## Edge by Finelite<sup>TM</sup> Undercabinet Recycling

## **Disassembly Instructions**

The undercabinet breaks down easily for recycling at the end of usable life.

## Average for all Edge by Finelite fixture lengths.

| 100% recyclable                                                                                                                                          | 100% recycled content                 |
|----------------------------------------------------------------------------------------------------------------------------------------------------------|---------------------------------------|
| Components are constructed from aluminum, cooper, steel, electronics, and plastic. Edge <i>by Finelite</i> is 100% recyclable at the end of useful life. | Comprised of 100% recycled materials. |
| 15% 60% Aluminum = Copper = Steel = Plastic = Plastic =                                                                                                  |                                       |