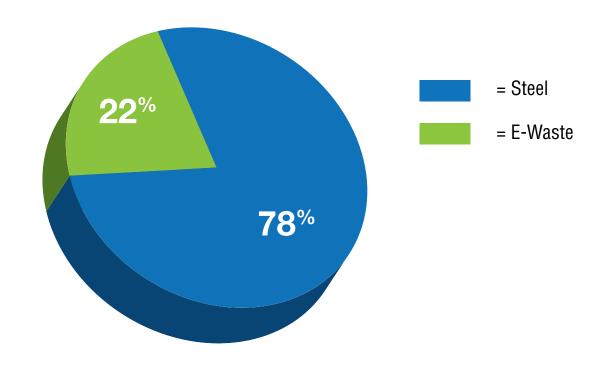

100% Recyclable

E2-ID Retrofit PS Box components are constructed from steel and e-waste.

E2-ID Retrofit PS Box is 100% recyclable at the end of useful life.