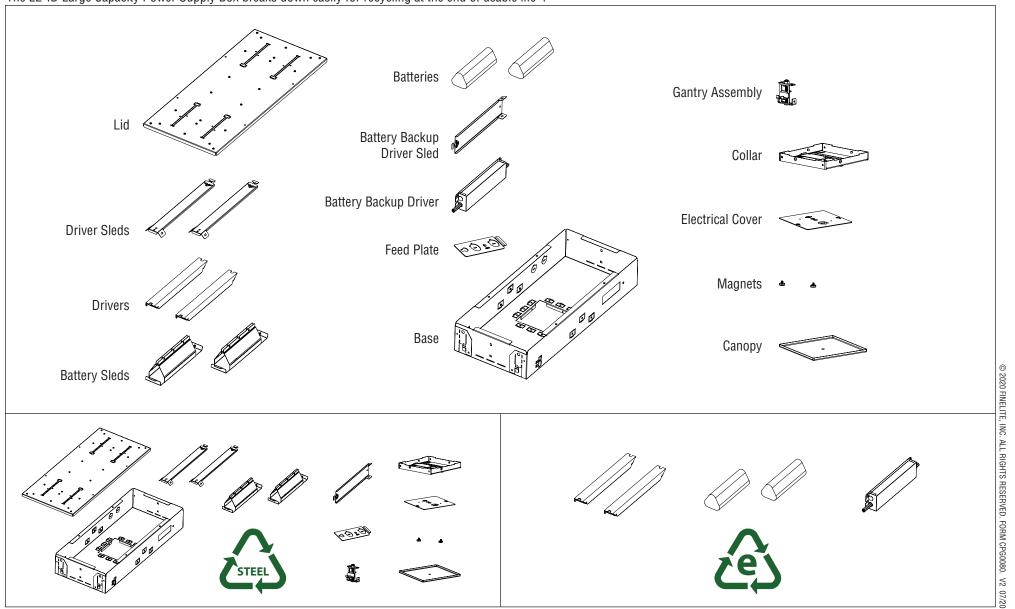

## E2-ID Recycling Large Capacity Power Supply Box Disassembly Instructions

The E2-ID Large Capacity Power Supply Box breaks down easily for recycling at the end of usable life\*.

<sup>\*</sup>Recycling information typical for power supply box. Contact factory for more information.

#### 100% Recyclable

E2-ID Large Capacity PS Box components are constructed from steel and e-waste.

E2-ID Large Capacity PS Box is 100% recyclable at the end of useful life.