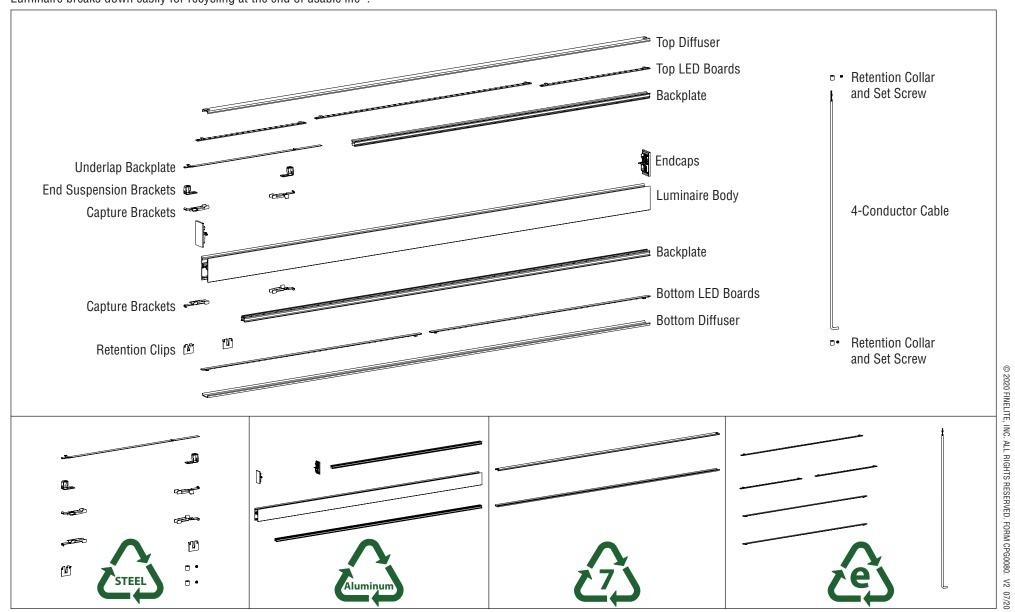

## E2-ID Recycling Luminaire Disassembly Instructions

FINELITE®
Better Lighting

Luminaire breaks down easily for recycling at the end of usable life\*.

<sup>\*</sup>Recycling information typical for all luminaire sizes. Contact factory for more information.

# E2-ID-L Recycling Luminaire Breakdown

#### 100% Recyclable

E2-ID-L components are constructed from aluminum, steel, e-waste, plastic, and copper wire. E2-ID-L is 100% recyclable at the end of useful life.