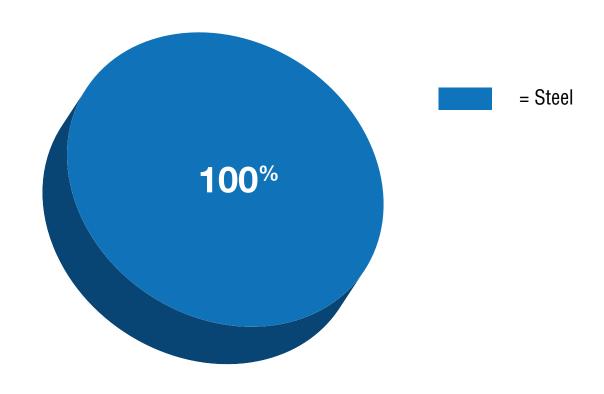

#### 100% Recyclable

E2-ID Splice Box components are constructed from 100% steel.

E2-ID Splice Box is 100% recyclable at the end of useful life.