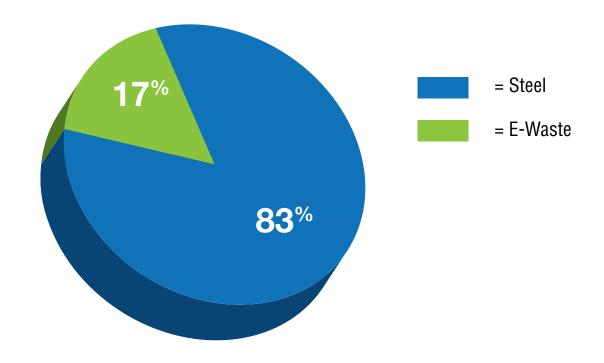

100% Recyclable

E2-ID Low Profile PS Box components are constructed from steel and e-waste.

E2-ID Low Profile PS Box is 100% recyclable at the end of useful life.