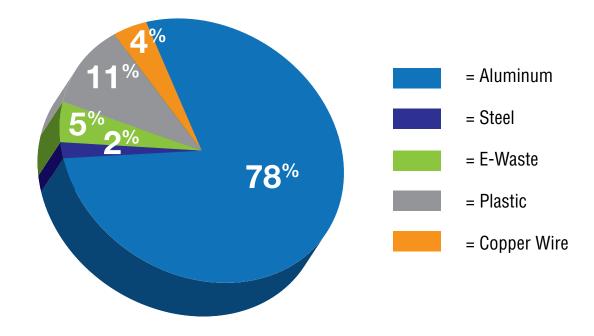

#### 100% Recyclable

E2-ID-L components are constructed from aluminum, steel, e-waste, plastic, and copper wire. E2-ID-L is 100% recyclable at the end of useful life.