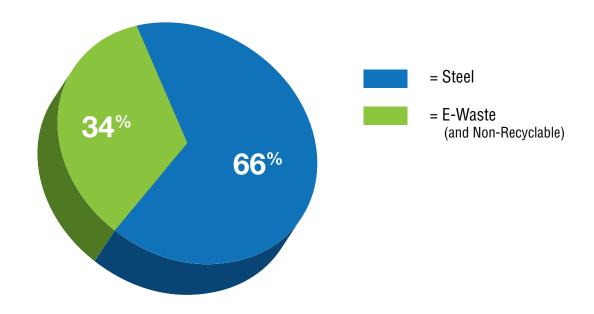

#### 100% Recyclable

E2-ID Large Capacity PS Box components are constructed from steel and e-waste.

E2-ID Large Capacity PS Box is 100% recyclable at the end of useful life.