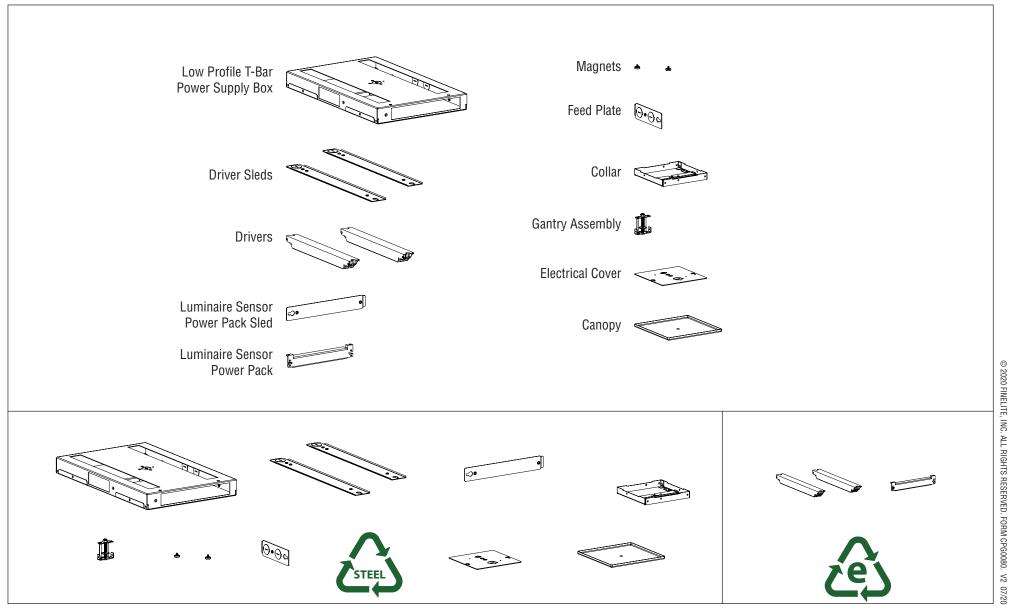

#### E2-ID Recycling Low Profile T-Bar Power Supply Box Disassembly Instructions

The E2-ID Low Profile T-Bar Power Supply box breaks down easily for recycling at the end of usable life\*.

<sup>\*</sup>Recycling information typical for power supply box. Contact factory for more information

100% Recyclable

E2-ID Low Profile PS Box components are constructed from steel and e-waste.

E2-ID Low Profile PS Box is 100% recyclable at the end of useful life.