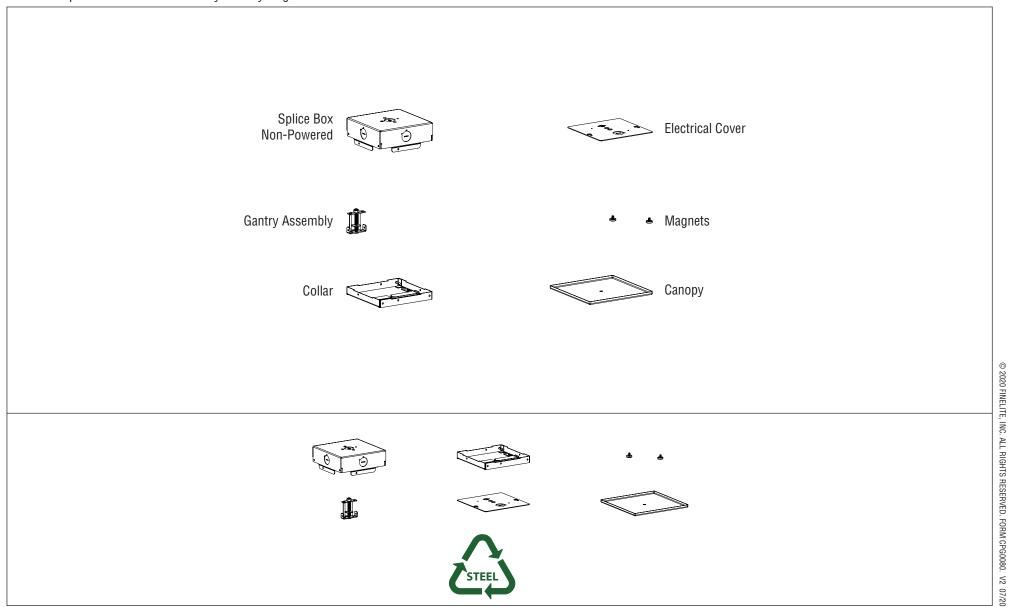

## E2-ID Recycling Splice Box Disassembly Instructions

The E2-ID Splice Box breaks down easily for recycling at the end of usable life\*.

<sup>\*</sup>Recycling information typical for splice box. Contact factory for more information.

# E2-ID Recycling Splice Box Disassembly Instructions

#### 100% Recyclable

E2-ID Splice Box components are constructed from 100% steel.

E2-ID Splice Box is 100% recyclable at the end of useful life.