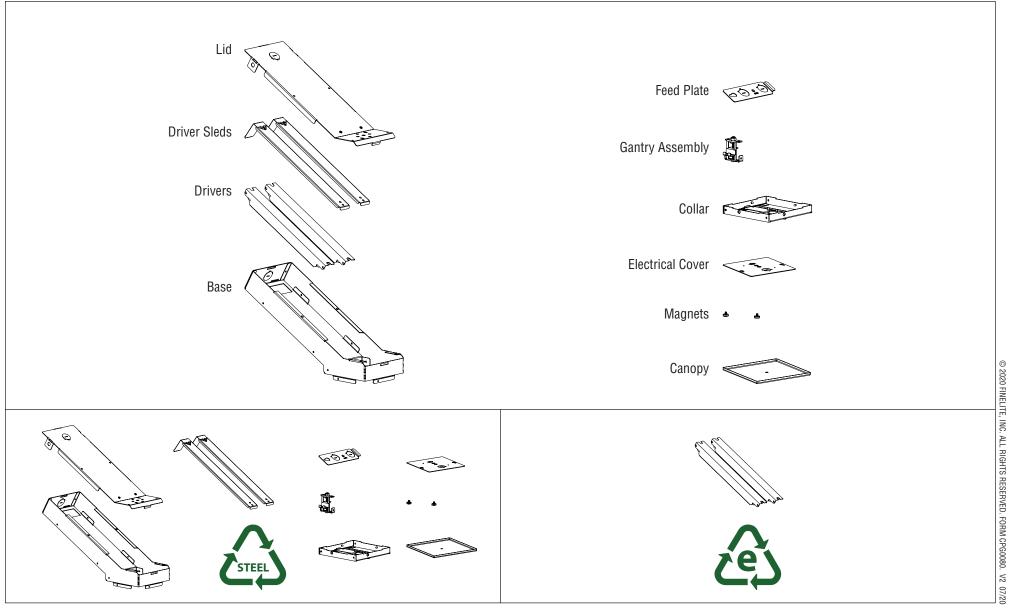

## E2-ID Recycling Retrofit Power Supply Box Disassembly Instructions

The E2-ID Retrofit Power Supply Box breaks down easily for recycling at the end of usable life\*.

<sup>\*</sup>Recycling information typical for power supply box. Contact factory for more information.

100% Recyclable

E2-ID Retrofit PS Box components are constructed from steel and e-waste.

E2-ID Retrofit PS Box is 100% recyclable at the end of useful life.