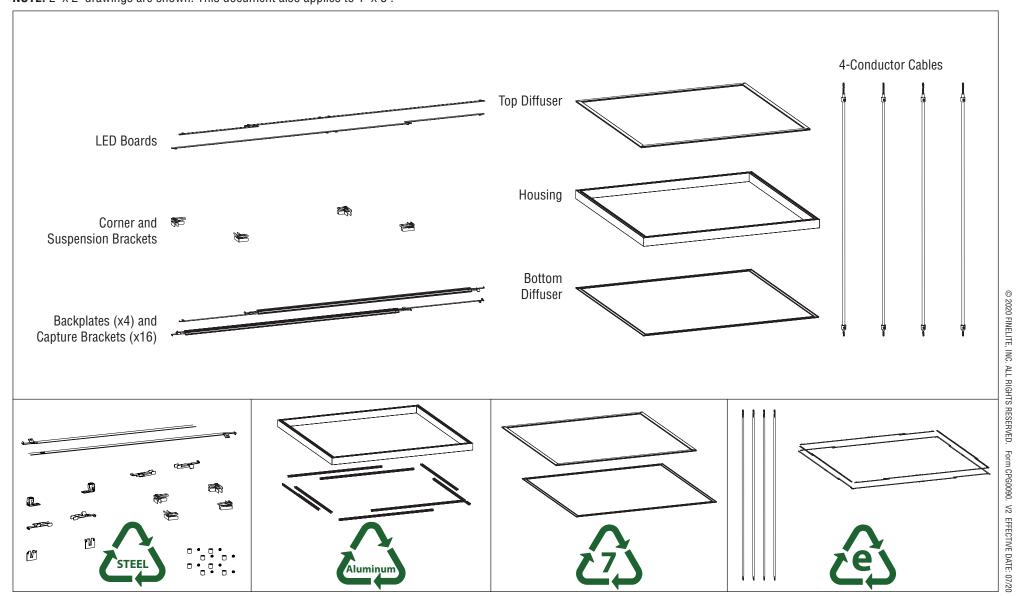

# E2-ID-C Recycling Luminaire Breakdown

Luminaire breaks down easily for recycling at the end of usable life\*.

**NOTE:** 2' x 2' drawings are shown. This document also applies to 1' x 8'.

<sup>\*</sup>Recycling information typical for all luminaire sizes. Contact factory for more information.

# E2-ID-C Recycling Luminaire Breakdown

#### 100% Recyclable

E2-ID-C components are constructed from aluminum, steel, e-waste, and plastic. E2-ID-C is 100% recyclable at the end of useful life.