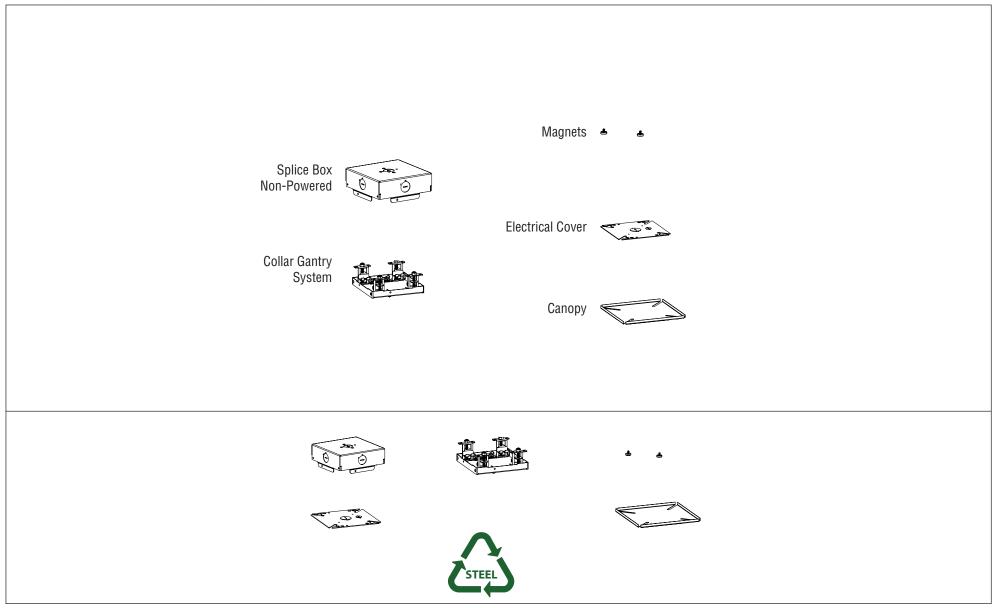

# E2-ID Recycling Splice Box Disassembly Instructions

The E2-ID Splice Box breaks down easily for recycling at the end of usable life\*.

<sup>\*</sup>Recycling information typical for splice box. Contact factory for more information.

# E2-ID Recycling Splice Box Disassembly Instructions

#### 100% Recyclable

E2-ID Splice Box components are constructed from 100% steel.

E2-ID Splice Box is 100% recyclable at the end of useful life.