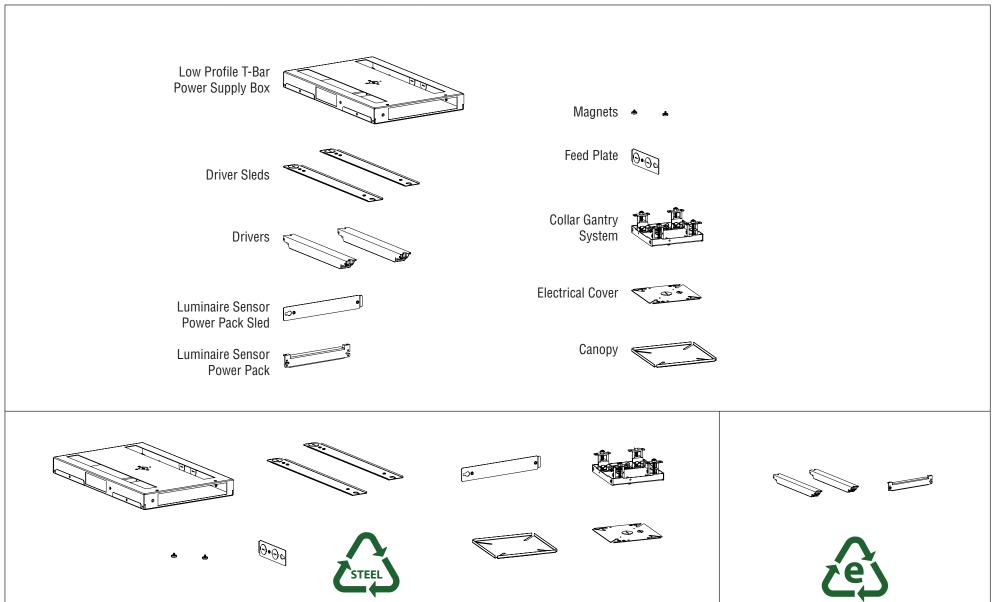

#### E2-ID Recycling Low Profile T-Bar Power Supply Box Disassembly Instructions

The E2-ID Low Profile T-Bar Power Supply box breaks down easily for recycling at the end of usable life\*.

<sup>\*</sup>Recycling information typical for power supply box. Contact factory for more information

100% Recyclable

E2-ID Low Profile PS Box components are constructed from steel and e-waste.

E2-ID Low Profile PS Box is 100% recyclable at the end of useful life.