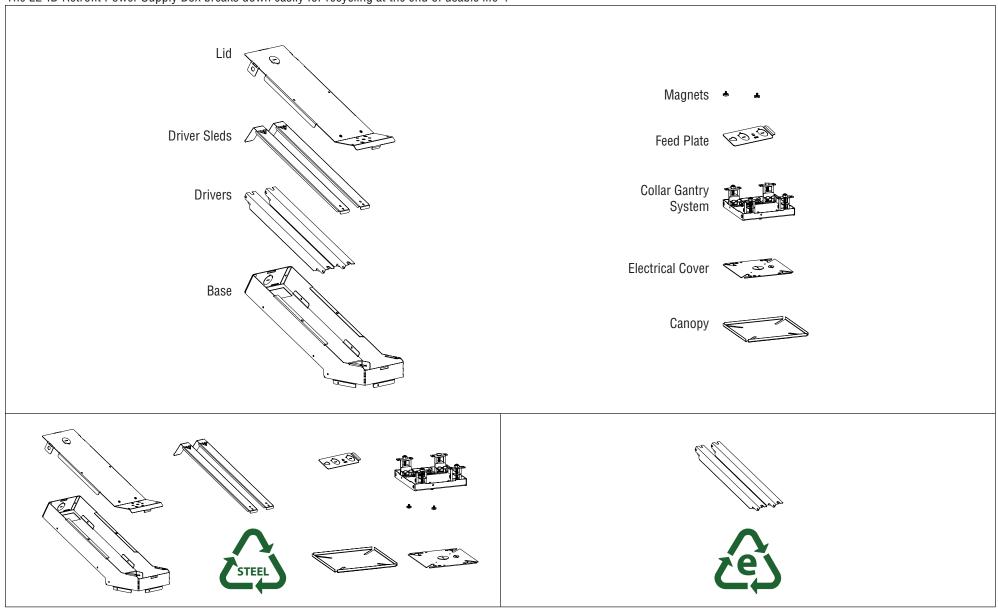

# E2-ID Recycling Retrofit Power Supply Box Disassembly Instructions

The E2-ID Retrofit Power Supply Box breaks down easily for recycling at the end of usable life\*.

<sup>\*</sup>Recycling information typical for power supply box. Contact factory for more information.

100% Recyclable

E2-ID Retrofit PS Box components are constructed from steel and e-waste.

E2-ID Retrofit PS Box is 100% recyclable at the end of useful life.