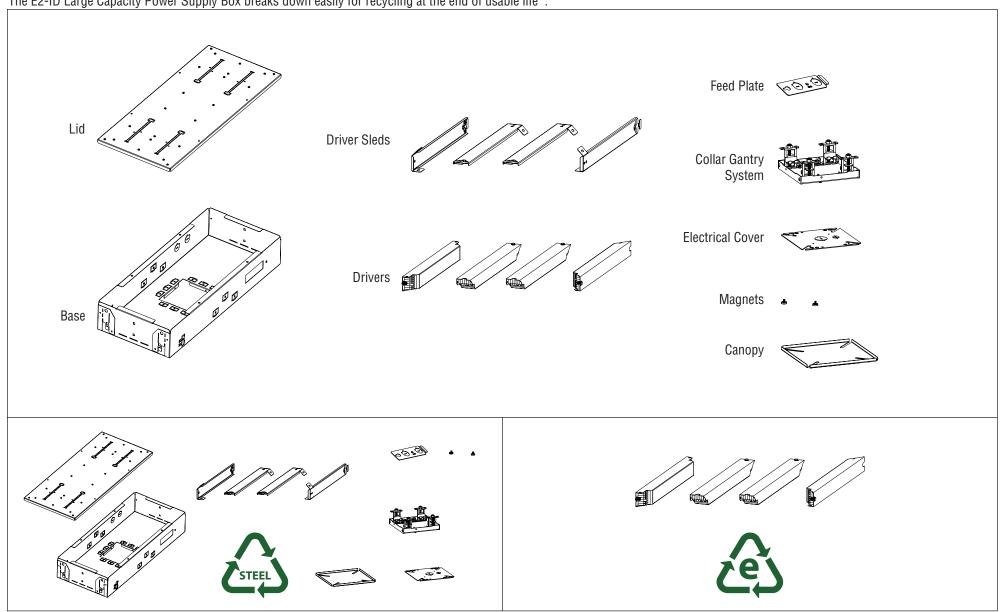

#### E2-ID Recycling Large Capacity Power Supply Box Disassembly Instructions

The E2-ID Large Capacity Power Supply Box breaks down easily for recycling at the end of usable life\*.

<sup>\*</sup>Recycling information typical for power supply box. Contact factory for more information

#### 100% Recyclable

E2-ID Large Capacity PS Box components are constructed from aluminum, steel, e-waste, and plastic. E2-ID Large Capacity PS Box is 100% recyclable at the end of useful life.

E2-ID Recycling Large Capacity PS Box (2x2 w/Emergency Battery Backup Only) Disassembly Instructions