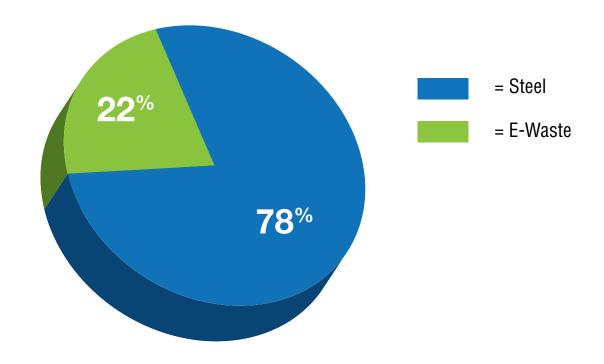

100% Recyclable

E2-ID Retrofit PS Box components are constructed from steel and e-waste.

E2-ID Retrofit PS Box is 100% recyclable at the end of useful life.