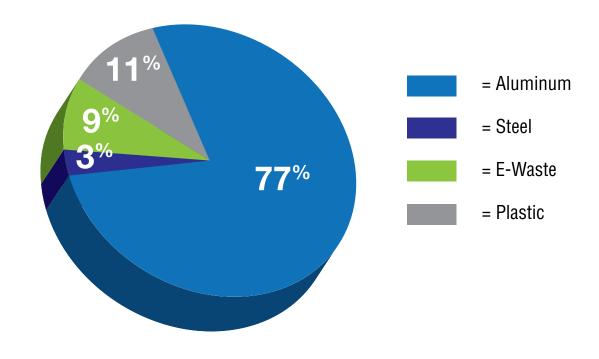

#### 100% Recyclable

E2-ID-C components are constructed from aluminum, steel, e-waste, and plastic. E2-ID-C is 100% recyclable at the end of useful life.