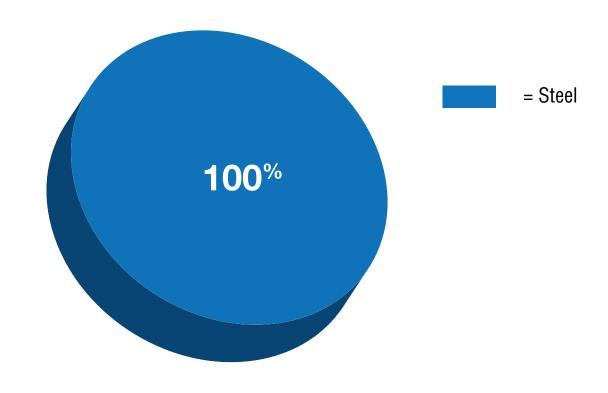

#### 100% Recyclable

E2-ID Splice Box components are constructed from 100% steel.

E2-ID Splice Box is 100% recyclable at the end of useful life.