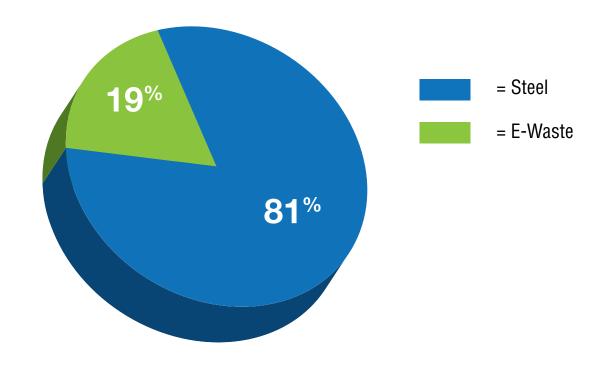

#### 100% Recyclable

E2-ID Large Capacity PS Box components are constructed from aluminum, steel, e-waste, and plastic. E2-ID Large Capacity PS Box is 100% recyclable at the end of useful life.

E2-ID Recycling Large Capacity PS Box (2x2 w/Emergency Battery Backup Only) Disassembly Instructions

#### 100% Recyclable

E2-ID Large Capacity PS Box components are constructed from aluminum, steel, e-waste, and plastic.

E2-ID Large Capacity PS Box is 100% recyclable at the end of useful life.