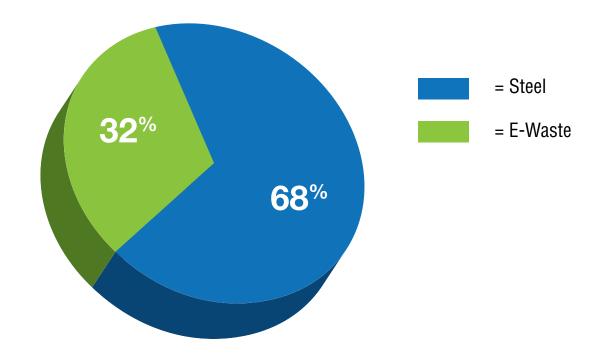

#### 100% Recyclable

E2-ID Large Capacity PS Box components are constructed from aluminum, steel, e-waste, and plastic. E2-ID Large Capacity PS Box is 100% recyclable at the end of useful life.

E2-ID Recycling Large Capacity PS Box (2x2 w/Emergency Battery Backup Only) Disassembly Instructions

#### 100% Recyclable

E2-ID Large Capacity PS Box components are constructed from aluminum, steel, e-waste, and plastic.

E2-ID Large Capacity PS Box is 100% recyclable at the end of useful life.