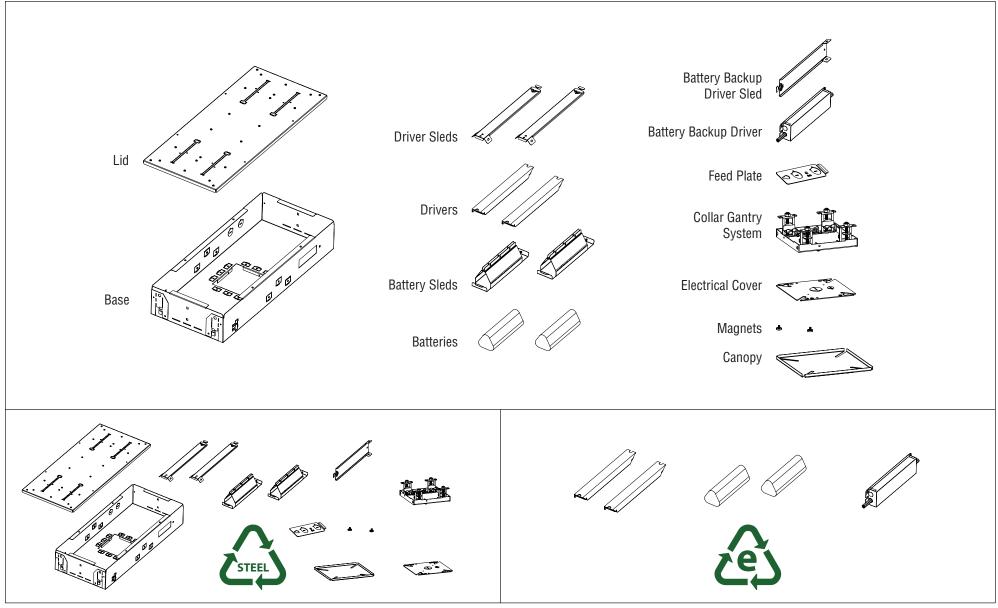

#### E2-ID Recycling Large Capacity Power Supply Box Disassembly Instructions

The E2-ID Large Capacity Power Supply Box breaks down easily for recycling at the end of usable life\*.

<sup>\*</sup>Recycling information typical for power supply box. Contact factory for more information

#### 100% Recyclable

E2-ID Large Capacity PS Box components are constructed from aluminum, steel, e-waste, and plastic. E2-ID Large Capacity PS Box is 100% recyclable at the end of useful life.

E2-ID Recycling Large Capacity PS Box (2x2 w/Emergency Battery Backup Only) Disassembly Instructions

The E2-ID Large Capacity Power Supply Box breaks down easily for recycling at the end of usable life\*.

<sup>\*</sup>Recycling information typical for power supply box. Contact factory for more information

#### 100% Recyclable

E2-ID Large Capacity PS Box components are constructed from aluminum, steel, e-waste, and plastic.

E2-ID Large Capacity PS Box is 100% recyclable at the end of useful life.