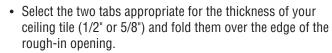

#### A. Install Base Support

· Clip off and discard the remaining two tabs.

Tabs

C. Attach Extension Bracket

· Fold over tabs found on each extension bracket to secure.

D. Install Crossbar Assembly

· Maneuver crossbar into ceiling opening and let it rest on top of the ceiling in preparation for installing the locator in the next step.