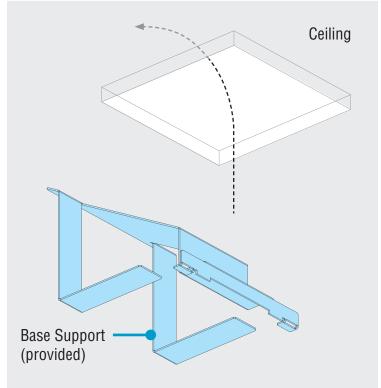

### **Step 2** - Installing Base Support & Extension

#### A. Install Base Support

· Clip off and discard the remaining two tabs.

Tabs

C. Attach Extension Bracket

· Fold over tabs found on each extension bracket to secure.

D. Install Crossbar Assembly

· Maneuver crossbar into ceiling opening and let it rest on top of the ceiling in preparation for installing the locator in the next step.