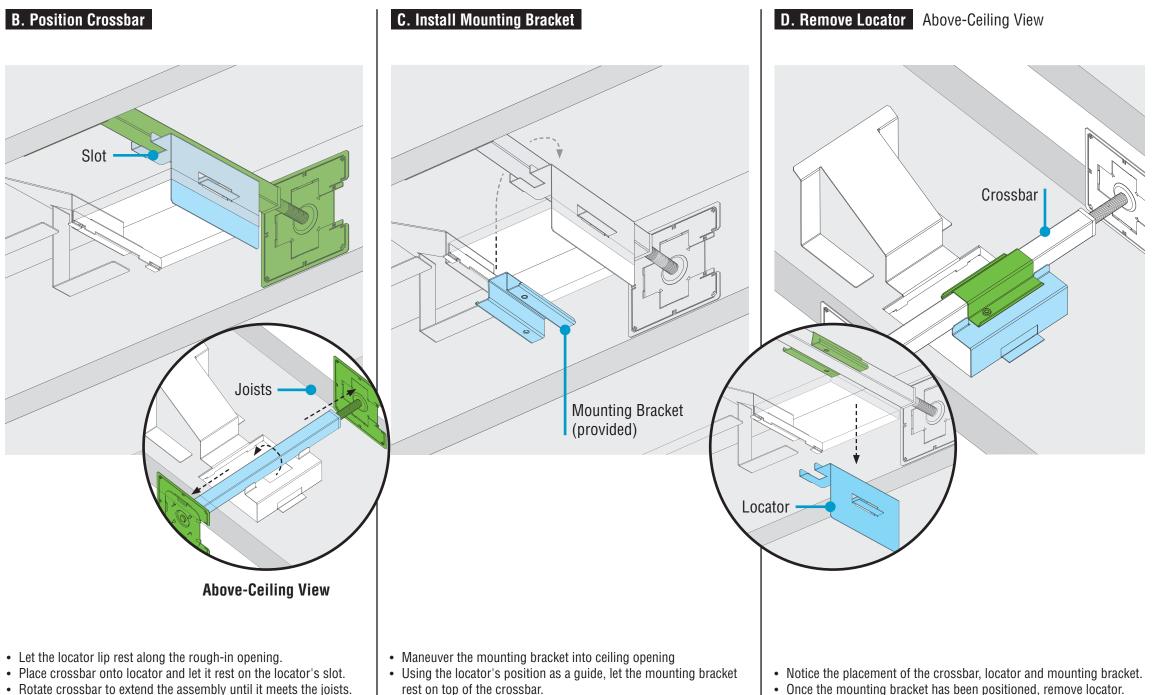

### **Step 3** - Installing Mounting Bracket

Maneuver locator into ceiling opening.

**Step 4** - Securing Retrofit Power Supply Box (PSB)