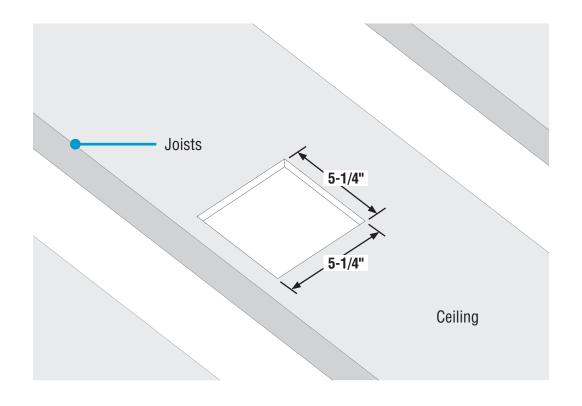

#### A. Rough-In Dimensions

B. Identify Parts and Labels

- Identify all luminaires by their ID labels. They can be found on the power cable, inside the PSB and luminaire and on the shipping cartons.
- NOTE: Exact location of labels in these areas may vary.
- · Remove all luminaires from their box.
- Arrange luminaires in order according to ID# at their install locations.
- Refer to Record Drawings that can be found in the hardware kit.

Rough-in dimension for drywall installation.