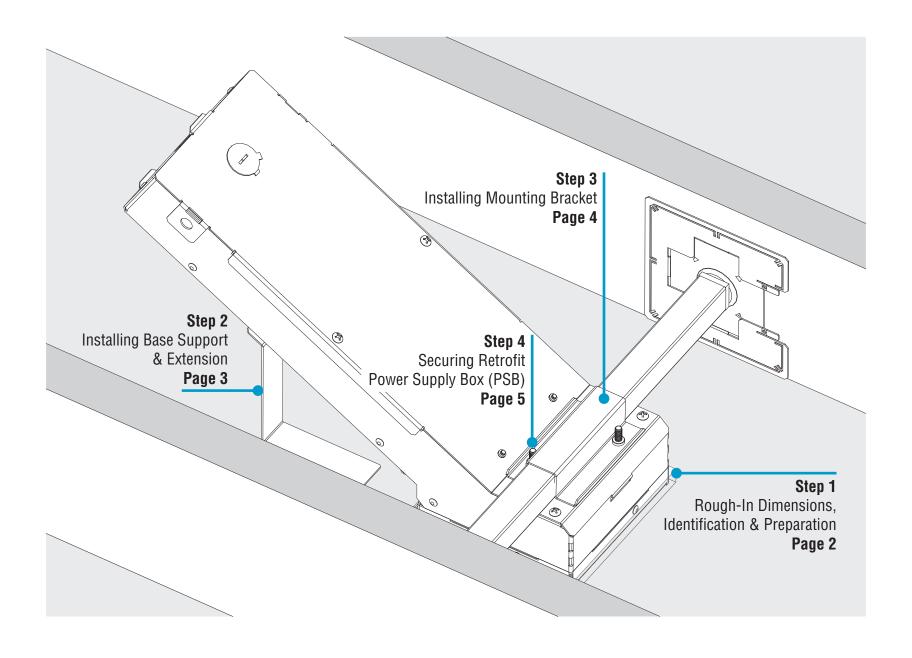

### **Step 1** - Rough-In Dimension, Identification & Preparation

Base Support
Part# 15736
Installing Base Support
& Extension
p. 3, Step 2

Extension Brackets
Part# 15738
Installing Base Support
& Extension
p. 3. Step 2

Crossbar
Part# 94194
Installing Base Support
& Extension
p. 3, Step 2

Crossbar Locator
Part# 15739
Installing Mounting Bracket
p. 4, Step 3

Mounting Bracket
Part# 15737
Installing Mounting Bracket
p. 4, Step 3
Securing Retrofit Box
p. 5, Step 4

#10 Screw
Part# 94144
Securing Retrofit Box
p. 5, Step 4

### **Step 2** - Installing Base Support & Extension

### **Step 3** - Installing Mounting Bracket

Maneuver locator into ceiling opening.

**Step 4** - Securing Retrofit Power Supply Box (PSB)