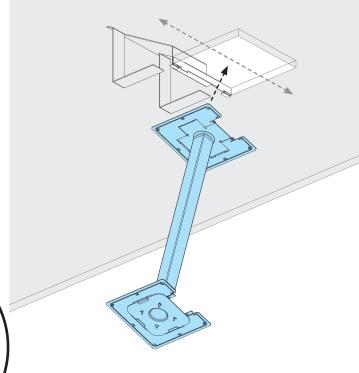

### **Step 3** - Installing Mounting Bracket

Maneuver locator into ceiling opening.

**Step 4** - Securing Retrofit Power Supply Box (PSB)