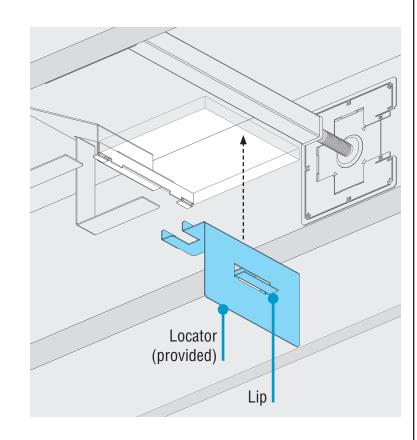

### **Step 3** - Installing Mounting Bracket

Maneuver locator into ceiling opening.

**Step 4** - Securing Retrofit Power Supply Box (PSB)