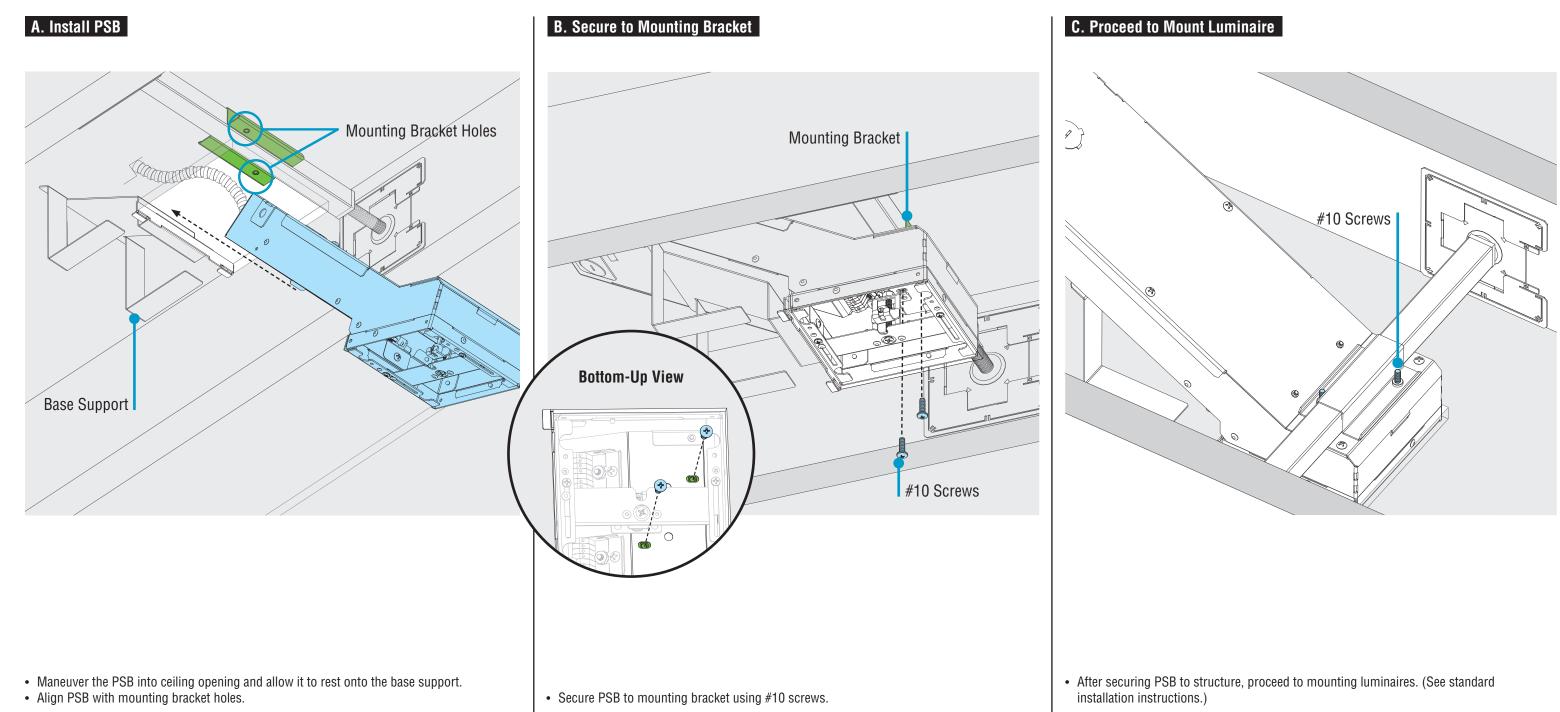

### **Step 3** - Installing Mounting Bracket

Maneuver locator into ceiling opening.

**Step 4** - Securing Retrofit Power Supply Box (PSB)