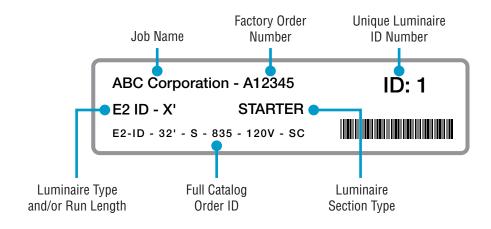

#### A. Rough-In Dimensions

B. Identify Parts and Labels

- Identify all luminaires by their ID labels. They can be found on the power cable, inside the PSB and luminaire and on the shipping cartons.
- NOTE: Exact location of labels in these areas may vary.
- · Remove all luminaires from their box.
- Arrange luminaires in order according to ID# at their install locations.
- Refer to Record Drawings that can be found in the hardware kit.