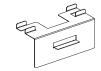

Crossbar Locator
Part# 15739
Installing Mounting Bracket
p. 4, Step 3

Mounting Bracket
Part# 15737
Installing Mounting Bracket
p. 4, Step 3
Securing Retrofit Box
p. 5, Step 4

#10 Screw
Part# 94144
Securing Retrofit Box
p. 5, Step 4