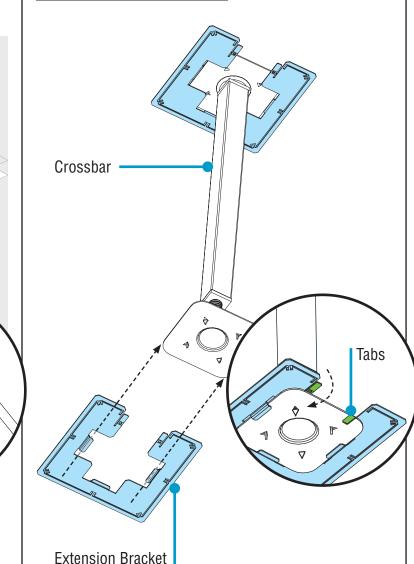

#### A. Install Base Support

· Clip off and discard the remaining two tabs.

Tabs

C. Attach Extension Bracket

· Fold over tabs found on each extension bracket to secure.

D. Install Crossbar Assembly

· Maneuver crossbar into ceiling opening and let it rest on top of the ceiling in preparation for installing the locator in the next step.

Crossbar (provided)

**Extension Brackets** (provided)

**Above-Ceiling View** 