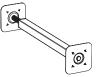

Base Support
Part# 15736
Installing Base Support
& Extension
p. 3, Step 2

Extension Brackets
Part# 15738
Installing Base Support
& Extension
p. 3. Step 2

Crossbar
Part# 94194
Installing Base Support
& Extension
p. 3, Step 2

#### A. Install Base Support

· Clip off and discard the remaining two tabs.

Tabs

C. Attach Extension Bracket

· Fold over tabs found on each extension bracket to secure.

D. Install Crossbar Assembly

· Maneuver crossbar into ceiling opening and let it rest on top of the ceiling in preparation for installing the locator in the next step.

Crossbar (provided)

**Extension Brackets** (provided)

**Above-Ceiling View** 