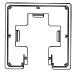

minaires by their ID labels. They can be found on the power cable, inside the PSB and luminaire and on the shipping cartons.
- NOTE: Exact location of labels in these areas may vary.
- · Remove all luminaires from their box.
- Arrange luminaires in order according to ID# at their install locations.
- Refer to Record Drawings that can be found in the hardware kit.

Rough-in dimension for drywall installation.

#### **Kitted Hardware**

- Finelite has provided items listed here, with their Finelite part numbers.
   These items can be found in separate boxes shipped with the luminaire.
- Account for all parts and set aside until they are needed.
- All other hardware needed for this installation will be "by others".



Base Support
Part# 15736
Installing Base Support
& Extension
p. 3, Step 2



Extension Brackets
Part# 15738
Installing Base Support
& Extension
p. 3. Step 2



Crossbar
Part# 94194
Installing Base Support
& Extension
p. 3, Step 2



Crossbar Locator
Part# 15739
Installing Mounting Bracket
p. 4, Step 3



Mounting Bracket
Part# 15737
Installing Mounting Bracket
p. 4, Step 3
Securing Retrofit Box
p. 5, Step 4



#10 Screw
Part# 94144
Securing Retrofit Box
p. 5, Step 4

B. Secure to Ceiling

### **Step 2** - Installing Base Support & Extension



#### A. Install Base Support









· Clip off and discard the remaining two tabs.

Tabs



C. Attach Extension Bracket



· Fold over tabs found on each extension bracket to secure.

D. Install Crossbar Assembly



· Maneuver crossbar into ceiling opening and let it rest on top of the ceiling in preparation for installin