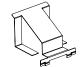

Base Support
Part# 15736
Installing Base Support
& Extension
p. 3, Step 2

Extension Brackets
Part# 15738
Installing Base Support
& Extension
p. 3. Step 2

Crossbar
Part# 94194
Installing Base Support
& Extension
p. 3, Step 2