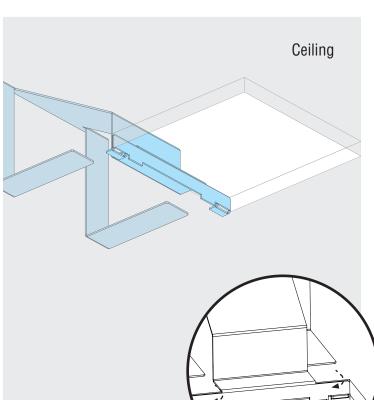

#### A. Install Base Support

· Clip off and discard the remaining two tabs.

Tabs

C. Attach Extension Bracket

· Fold over tabs found on each extension bracket to secure.

D. Install Crossbar Assembly

· Maneuver crossbar into ceiling opening and let it rest on top of the ceiling in preparation for installing the locator in the next step.

Crossbar (provided)

**Extension Brackets** (provided)

**Above-Ceiling View** 