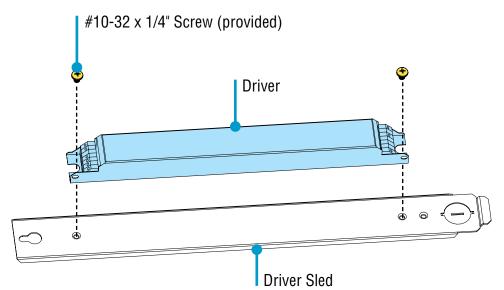

## C. Remove & Replace Driver Side View

- Remove #10-32 x 1/4" screws from driver assembly.
- · Remove old driver and replace with new driver.
- Replace #10-32 x 1/4" screws.
- · Reconnect wires to driver.
- Replace driver assembly back into low profile T-bar power supply box.
- Replace #10-32 x 1/4" screw to secure driver assembly.
- Turn power on to luminaire.