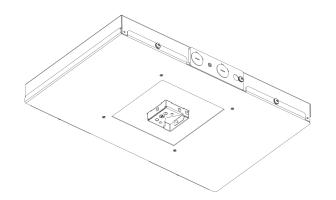

## E2 Indirect/Direct Linear With 3" Canopy Driver Replacement Instructions

Low Profile T-Bar Power Supply Box

#### A. Remove #10-32 x 1/4" Screw Top View

- Turn power off to luminaire.
- Remove #10-32 x 1/4" screw from driver assembly.

- Remove driver assembly from low profile T-Bar power supply box.
- · Release wires from driver.