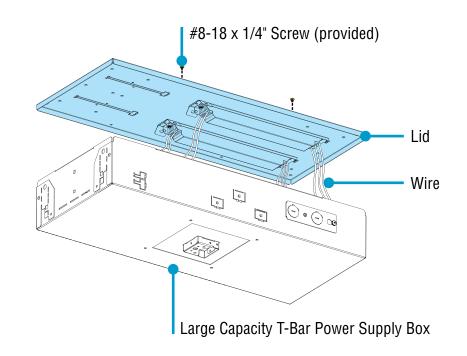

#### A. Remove Lid Top View

- Turn power off to luminaire.
- Remove #8-18 x 1/4" screws and lid from large capacity T-Bar power supply box.
- · Release wires from driver.

- Remove #8-18 x 1/4" screw to release driver assembly.
- · Remove driver assembly from lid.