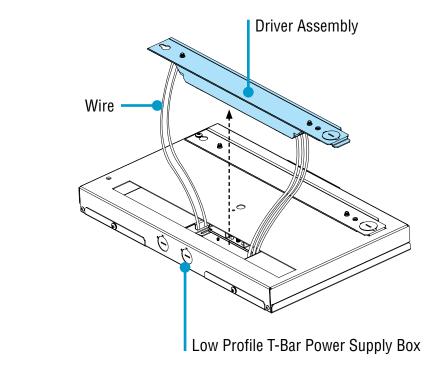

#### A. Remove #10-32 x 1/4" Screw Top View

- Turn power off to luminaire.
- Remove #10-32 x 1/4" screw from driver assembly.

- Remove driver assembly from low profile T-Bar power supply box.
- · Release wires from driver.

## C. Remove & Replace Driver Side View

- Remove #10-32 x 1/4" screws from driver assembly.
- · Remove old driver and replace with new driver.
- Replace #10-32 x 1/4" screws.
- · Reconnect wires to driver.
- Replace driver assembly back into low profile T-bar power supply box.
- Replace #10-32 x 1/4" screw to secure driver assembly.
- Turn power on to luminaire.