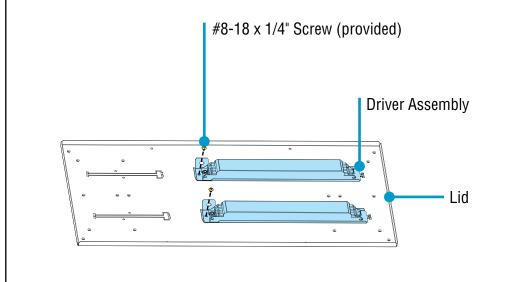

#### A. Remove Lid Top View

- Turn power off to luminaire.
- Remove #8-18 x 1/4" screws and lid from large capacity T-Bar power supply box.
- · Release wires from driver.

- Remove #8-18 x 1/4" screw to release driver assembly.
- · Remove driver assembly from lid.