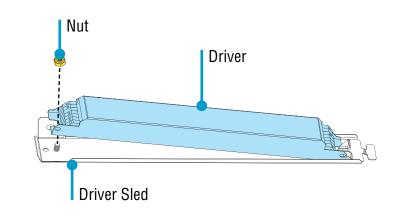

### C. Remove & Replace Driver Side View

- Remove nut from driver assembly.
- Remove old driver and replace with new driver.
- Replace nut.
- Replace driver assembly back onto lid.
- Replace #8-18 x 1/4" screw to secure driver assembly.
- Reconnect wires to driver.
- Replace lid and #8-18 x 1/4" screws.
- Turn power on to luminaire.