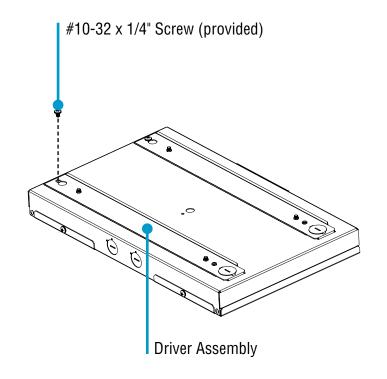

#### A. Remove #10-32 x 1/4" Screw Top View

- Turn power off to luminaire.
- Remove #10-32 x 1/4" screw from driver assembly.

- Remove driver assembly from low profile T-Bar power supply box.
- · Release wires from driver.