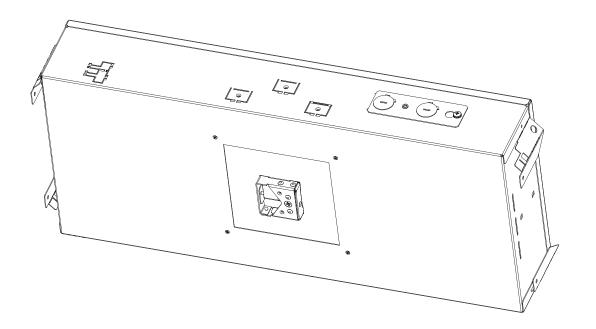

# E2 Indirect/Direct Linear With 3" Canopy Driver Replacement Instructions

Large Capacity T-Bar Power Supply Box

#### A. Remove Lid Top View

- Turn power off to luminaire.
- Remove #8-18 x 1/4" screws and lid from large capacity T-Bar power supply box.
- · Release wires from driver.

- Remove #8-18 x 1/4" screw to release driver assembly.
- · Remove driver assembly from lid.