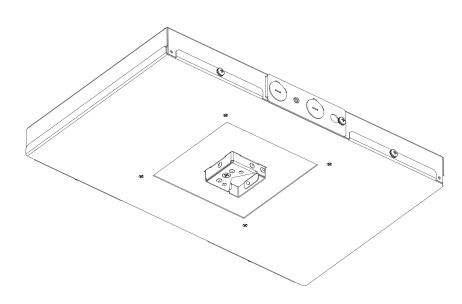

## E2 Indirect/Direct Linear With 3" Canopy Driver Replacement Instructions

Low Profile T-Bar Power Supply Box

#### A. Remove #10-32 x 1/4" Screw Top View

- Turn power off to luminaire.
- Remove #10-32 x 1/4" screw from driver assembly.

- Remove driver assembly from low profile T-Bar power supply box.
- · Release wires from driver.