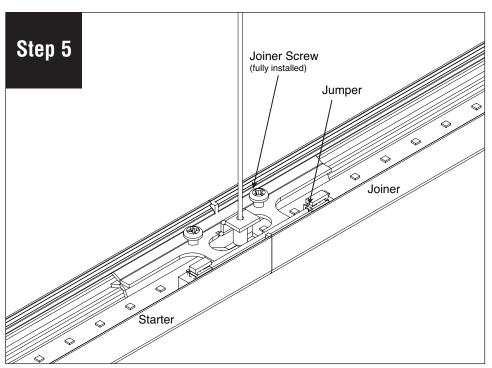

Remove adhesive covering and attach gasket to luminaire as shown.

Slide Fixtures together. Plug jumper into LED board on joiner fixture and install joiner Screw head will not be flush with bracket when fully installed. screw. Ensure the joiner gasket is compressed as much as possible.