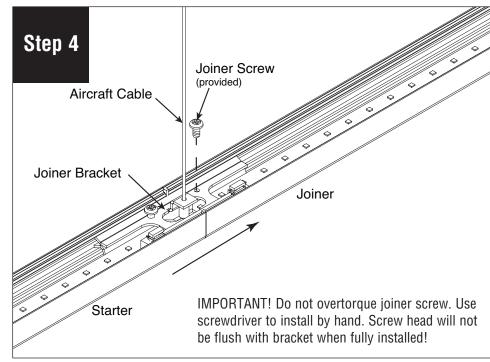

Remove adhesive covering and attach gasket to luminaire as shown.

Slide Fixtures together. Plug jumper into LED board on joiner fixture and install joiner Screw head will not be flush with bracket when fully installed. screw. Ensure the joiner gasket is compressed as much as possible.