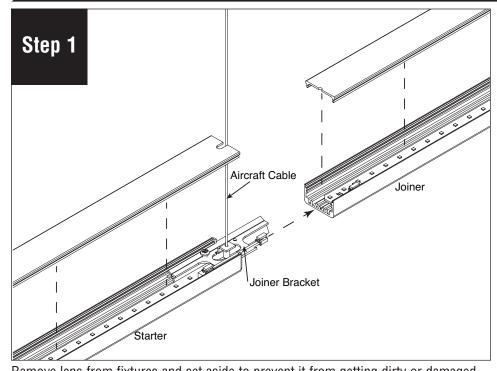

## E1 - Indirect (Linear) Joiner Installation Instructions

Remove lens from fixtures and set aside to prevent it from getting dirty or damaged.

Ensure joiner bracket slides into the appropriate channels.