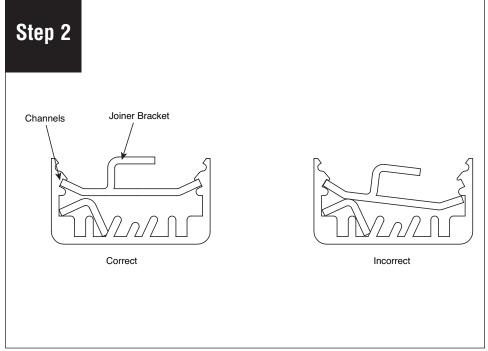

## E1 - Indirect (Linear) Joiner Installation Instructions

Remove lens from fixtures and set aside to prevent it from getting dirty or damaged.

Ensure joiner bracket slides into the appropriate channels.