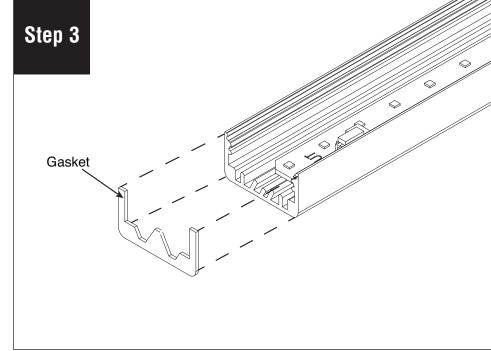

Remove adhesive covering and attach gasket to luminaire as shown.

Slide Fixtures together. Plug jumper into LED board on joiner fixture and install joiner Screw head will not be flush with bracket when fully installed. screw. Ensure the joiner gasket is compressed as much as possible.