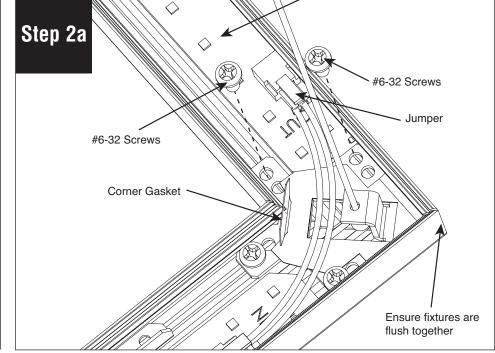

Plugging jumper into LED board. Install 2 #6-32 x 1/4" screw to join fixtures. Ensure that fixtures are flush together. For best results, install screws fully. Press corner gasket down to prevent light leaks. Remove backing on gasket if necessary.