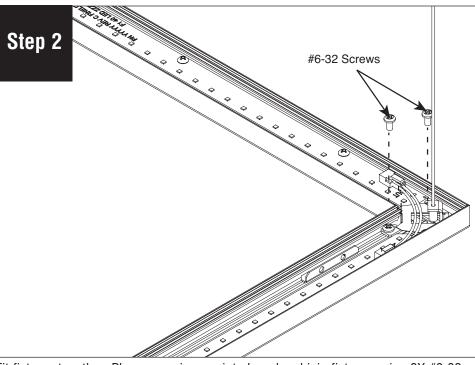

## E1 - Indirect (Linear) Corner Assembly Installation Instructions

Remove fixtures from packaging. Arrange according to ID number and hang from ceiling. Gently remove lenses

Fit fixtures together. Plug corner jumper into board and join fixtures using 2X #6-32 screws.

Plugging jumper into LED board. Install 2 #6-32 x 1/4" screw to join fixtures. Ensure that fixtures are flush together. For best results, install screws fully. Press corner gasket down to prevent light leaks. Remove backing on gasket if necessary.