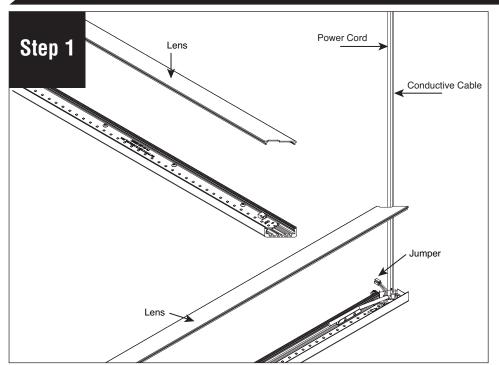

## E1 - Indirect (Linear) Corner Assembly Installation Instructions

Remove fixtures from packaging. Arrange according to ID number and hang from ceiling. Gently remove lenses

Fit fixtures together. Plug corner jumper into board and join fixtures using 2X #6-32 screws.