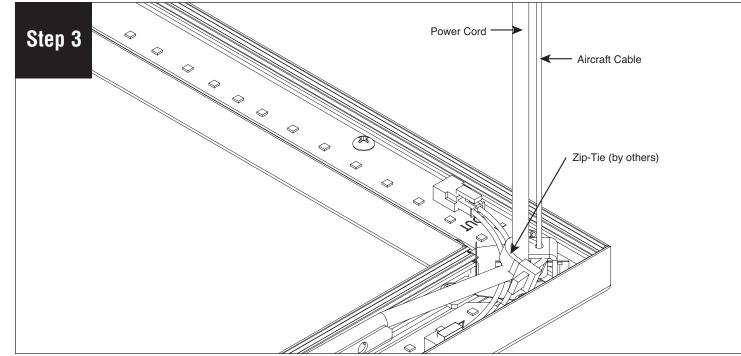

To secure power cord to fixture, zip-tie (by others) power cord to ferrule of aircraft cable. (Optional)

Repeat step 2 and 3 as necessary to complete layout. Reinstall all lenses and power on fixture.