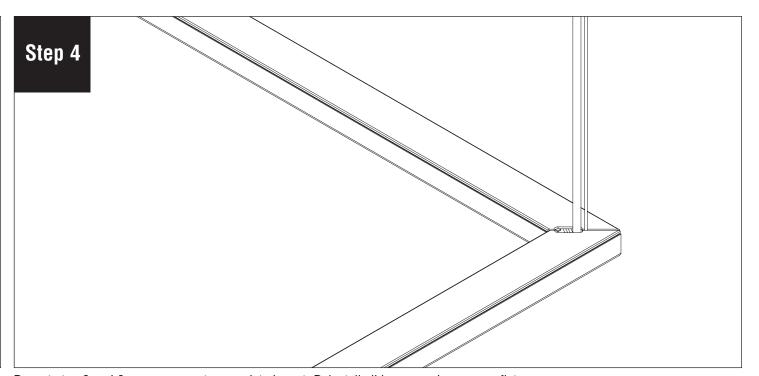

Plugging jumper into LED board. Install 2 #6-32 x 1/4" screw to join fixtures. Ensure that fixtures are flush together. For best results, install screws fully. Press corner gasket down to prevent light leaks. Remove backing on gasket if necessary.