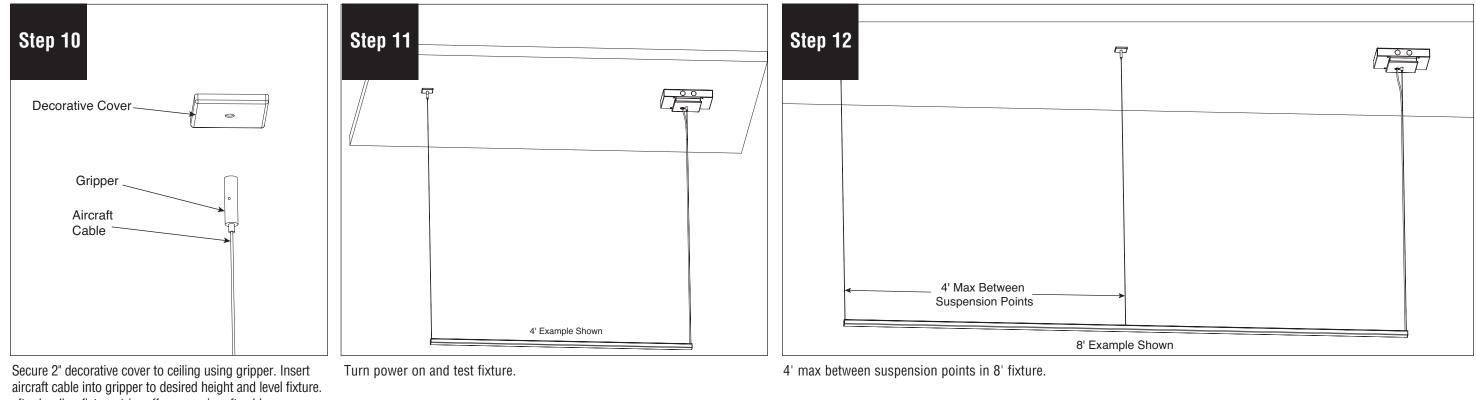

A brand of Legrand Finelite, Inc. • 30500 Whipple Road • Union City, CA 94587-1530 • 510 / 441-1100 • Fax: 510 / 441-1510 • www.finelite.com

height and level fixture. Connect low voltage plug together wiring.

Replace primary cover plate by tightening 2x #6-32 x 1/4" screws (provided)

after leveling fixture, trim off excess aircraft cable.

A brand of legrand Finelite, Inc. • 30500 Whipple Road • Union City, CA 94587-1530 • 510 / 441-1100 • Fax: 510 / 441-1510 • www.finelite.com

Note: All power connections to be installed to local/national codes by a Certified Electrician.