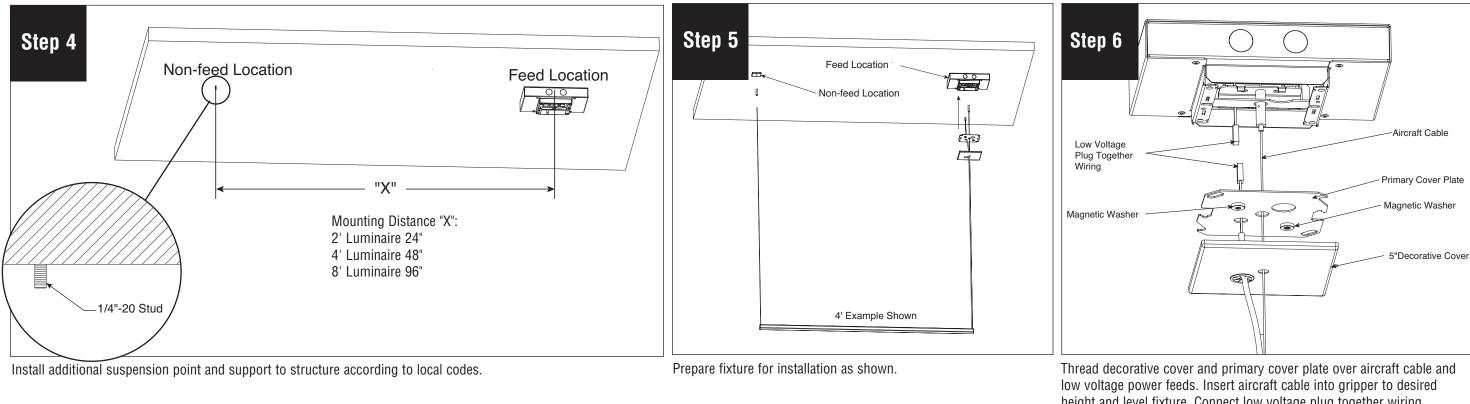

A brand of Legrand Finelite, Inc. • 30500 Whipple Road • Union City, CA 94587-1530 • 510 / 441-1100 • Fax: 510 / 441-1510 • www.finelite.com

height and level fixture. Connect low voltage plug together wiring.

Note: All power connections to be installed to local/national codes by a Certified Electrician.