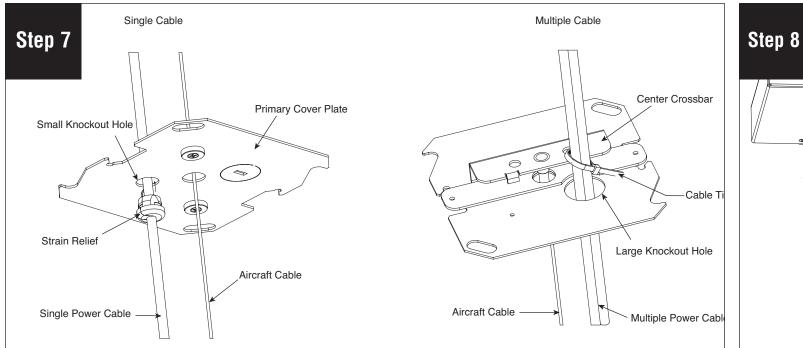

## E1 - Indirect Linear Surface Mount Installation Instructions

Use small knockout and add strain relief (provided) to single power cable. If multiple power cable, use large knockout and attach cable tie through center cross bar hole.