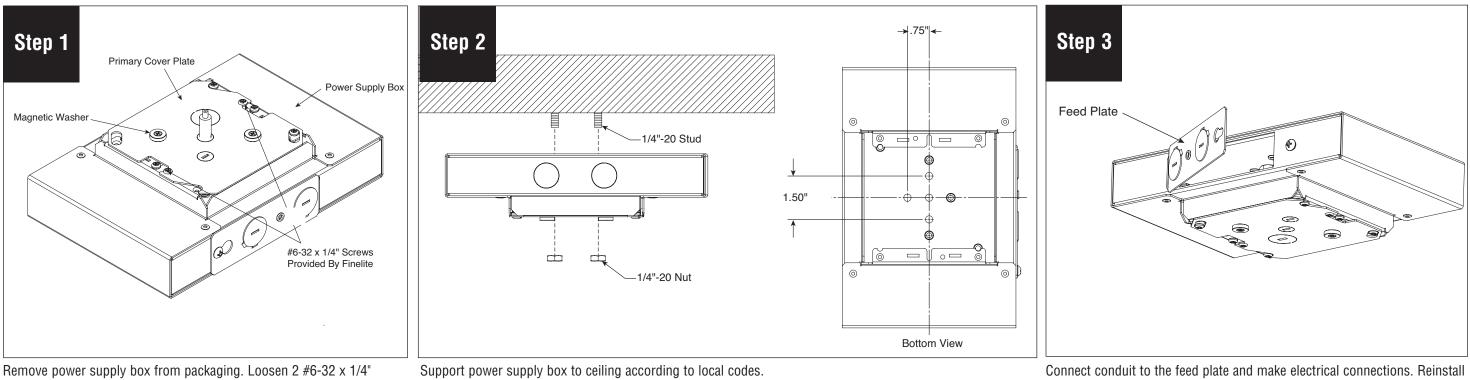

## E1 - Indirect Linear Surface Mount Installation Instructions

screws (provided) with #2 philips screw driver and rotate primary cover plate to remove.

the feed plate to the chassis. Connect purple and grey dimming wires to dimming system or cap them individually if luminaire is not to be dimmed.

A brand of Legrand Finelite, Inc. • 30500 Whipple Road • Union City, CA 94587-1530 • 510 / 441-1100 • Fax: 510 / 441-1510 • www.finelite.com

height and level fixture. Connect low voltage plug together wiring.

Note: All power connections to be installed to local/national codes by a Certified Electrician.