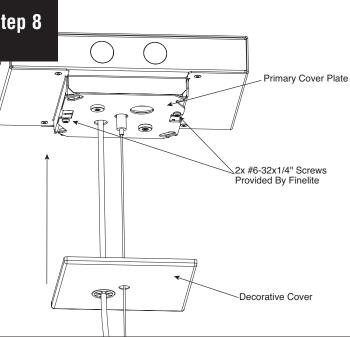

Replace primary cover plate by tightening 2x #6-32 x 1/4" screws (provided)

after leveling fixture, trim off excess aircraft cable.

A brand of legrand Finelite, Inc. • 30500 Whipple Road • Union City, CA 94587-1530 • 510 / 441-1100 • Fax: 510 / 441-1510 • www.finelite.com

Attach decorative cover to magnetic washers (already installed) on the primary cover plate.

Note: All power connections to be installed to local/national codes by a Certified Electrician.

© 2018 FINELITE, INC. ALL RIGHTS RESERVED. Form 98316. EFFECTIVE DATE: 11/27/18