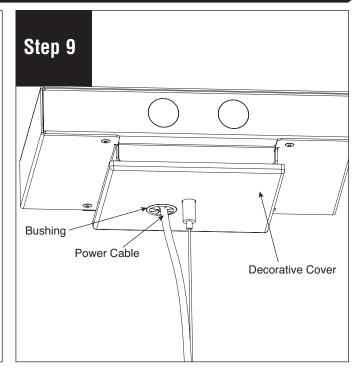

## E1 - Indirect Linear Surface Mount Installation Instructions

Use small knockout and add strain relief (provided) to single power cable. If multiple power cable, use large knockout and attach cable tie through center cross bar hole.