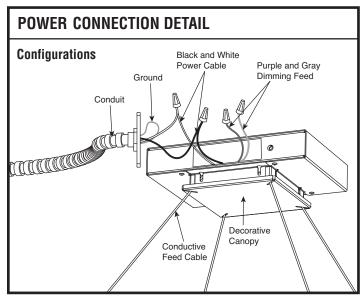

## Mounting and Feed Guide E1 LED Indirect - Configuration

| Customer:              | Job:               | PO:                         |
|------------------------|--------------------|-----------------------------|
| CEILING TYPE           | SUSPENSION LENGTHS |                             |
| 🗌 T-Bar Ceiling (C4)   | Configurations     | 1x1, 1x2, 1x3, 1x4, 2x2     |
|                        | A                  | 🗌 15" 🗌 18" Standard        |
| Sheetrock Ceiling (C4) |                    | □ 24" □ Custom □            |
|                        |                    | 2x3, 2x4, 3x3, 3x4, 4x4     |
|                        |                    | □ 18" □ <b>24" Standard</b> |
|                        |                    | □ 36" □ Custom □            |