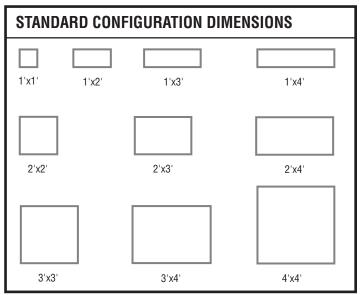

## Mounting and Feed Guide E1 LED Indirect - Configuration

| Customer:              | Job:               | PO:                         |
|------------------------|--------------------|-----------------------------|
| CEILING TYPE           | SUSPENSION LENGTHS |                             |
| 🗌 T-Bar Ceiling (C4)   | Configurations     | 1x1, 1x2, 1x3, 1x4, 2x2     |
|                        | A                  | 🗌 15" 🗌 18" Standard        |
| Sheetrock Ceiling (C4) |                    | □ 24" □ Custom □            |
|                        |                    | 2x3, 2x4, 3x3, 3x4, 4x4     |
|                        |                    | □ 18" □ <b>24" Standard</b> |
|                        |                    | □ 36" □ Custom □            |