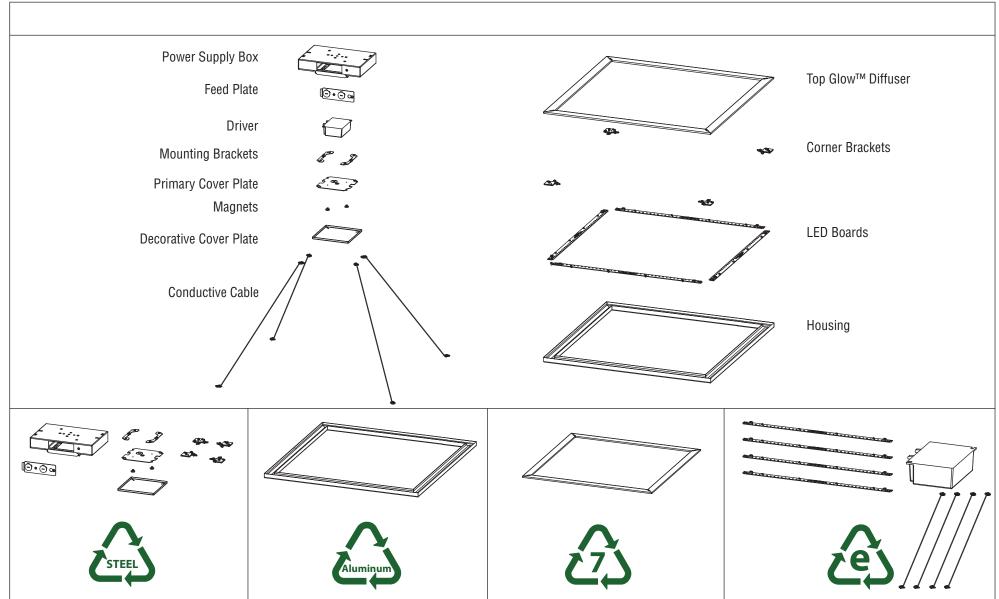

## **Disassembly Instructions**

E1 Configuration breaks down easily for recycling at the end of usable life.

\* Recycling information typical for all luminaire sizes. Contact factory for more information.

## E1 Configuration Environmental Product Summary

E1 Configuration data shown

| 100% recyclable                                                                                                                                                                  | 100% recyclable content                                          |
|----------------------------------------------------------------------------------------------------------------------------------------------------------------------------------|------------------------------------------------------------------|
| E1 Configuration LED Components are constructed from<br>aluminum, steel, copper wire and acrylic plastic. E1 Con-<br>figuration LED is 88% recyclable at the end of useful life. | E1 Configuration LED Comprised of 100% recyclable materials.     |
| 21%<br>62                                                                                                                                                                        | Steel =<br>Aluminum =<br>E-Waste =<br>Plastic =<br>Copper Wire = |