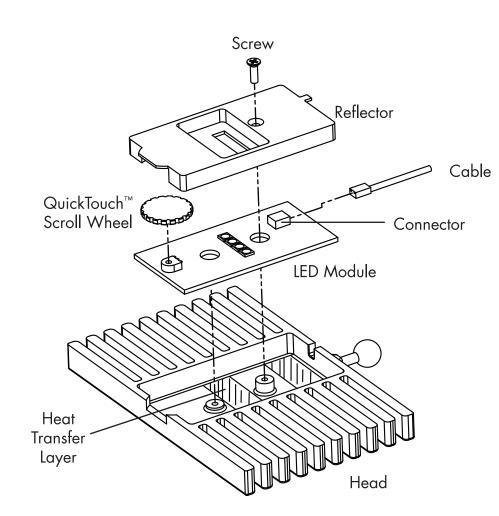

## LED Module Replacement Instructions

- 1. Disconnect desk lamp from power supply
- 2. Rotate desk lamp head to face upward
- 3. Remove screw using #1 Phillips screwdriver and lift reflector
- 4. Disconnect cable from brown connector
- 5. Remove old LED module, leaving heat transfer layer in the head
- 6. Insert new LED module
- 7. Re-connect cable to brown connector on new LED module
- 8. Replace reflector and hand tighten screw
- 9. Connect desk lamp to power supply and test by turning on
- 10. Recycle old LED module at electronics recycling collection point or return to Finelite