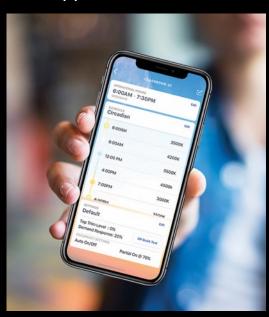

#### APP FEATURES

# THE POWERFUL

# Mobile App

For more granular and advanced settings, utilize the FineTune® TCS App.

- · Create named spaces
- Schedule hours of operation
- Fine-tune settings, high-end trim, and presets for each space
- Create performance schedules and tunable white transitions
- Supports daylight and wellness schedules
- Copy and repeat space preferences
- Unique password protected

## Mobile App

To define your space, select from preloaded factory designed schedules or easily create your own custom schedule

For more information, download **App Instruction** 