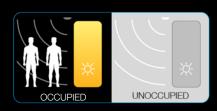

#### FineTune TCS:

- · Reduces energy consumption and support visual needs
- Synchronizes light levels with daylight and occupancy sensing
- · Offers manual, bi-level, automatic demand response, and plug load control capabilities

**Operational Hours** 

**Daylight Harvesting** 

High-End Trim

Plug Load Control

Occupancy Sensor

**Demand Response** 

Meets best practice for ASHRAE, LEED, and CHPS.