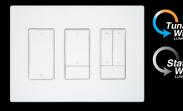

# **LOW VOLTAGE**

USER CONTROLS

### **Switches**

Easily control intensity, color, and on/off functions with a variety of specification grade low voltage Master and Local Dimmer switches.

Local Dimmer + Tunable White

Local Dimmer

**Local Power** 

Master Power

Master Tunable White

3 gangs switches shown: Local On/Off, Local Dimmer, and Local Dimmer + Tunable White