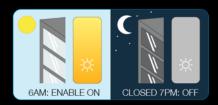

#### FineTune TCS:

- · Reduces energy consumption and support visual needs
- Synchronizes light levels with daylight and occupancy sensing
- · Offers manual, bi-level, automatic demand response, and plug load control capabilities

**Operational Hours** 

**Daylight Harvesting** 

High-End Trim

Plug Load Control

Occupancy Sensor

**Demand Response** 

Meets best practice for ASHRAE, LEED, and CHPS.