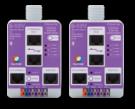

## Complete System

FineTune® TCS features highly robust and easily identifiable components all backed by a single-source Finelite warranty. Using only standard CAT5 cabling provided by Finelite, FineTune TCS plugs together Control Stations, Switches, Layer Packs, Sensors, and LED Luminaires creating a lighting system that is scalable, affordable, and easy-to-install.

FTCS - CS - TW - S01 - L02 - W

#### **2** Low Voltage Switches

L - PWR / L - DIM / L - Dimmer - TW

#### 3 Layer Packs

0-10V Lighting Controller

Occupancy Sensor

HP-4 Indirect/Direct (shown)