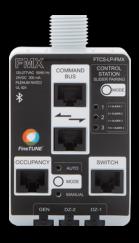

#### 3 Layer Packs

0-10V Lighting Controller

Occupancy Sensor

HP-4 Indirect/Direct (shown)

## Layer Packs

The Layer Pack lighting controllers are the interface between the line voltage of the building and the connected low voltage user controls. Each Layer Pack controls a separate "layer of light" and is plug-n-play ready for 0-10V or FMX LED luminaires. Using a BUS system design, the Layer Packs allow for communication amongst all connected devices.

#### 0-10V

- Static White Dimmable to 1%
- Tunable White Dimmable to 10%.

#### **FMX**

- Static White Dimmable to 0.1%
- Tunable White Dimmable to 0.1%.

FMX is a proprietary version of DMX that Finelite utilizes.