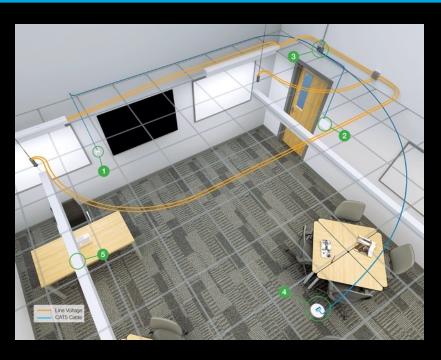

## Complete System

FineTune® TCS features highly robust and easily identifiable components all backed by a single-source Finelite warranty. Using only standard CAT5 cabling provided by Finelite, FineTune TCS plugs together Control Stations, Switches, Layer Packs, Sensors, and LED Luminaires creating a lighting system that is scalable, affordable, and easy-to-install.

FTCS - CS - TW - S01 - L02 - W

#### **2** Low Voltage Switches

L - PWR / L - DIM / L - Dimmer - TW

#### 3 Layer Packs

0-10V Lighting Controller

Occupancy Sensor

HP-4 Indirect/Direct (shown)