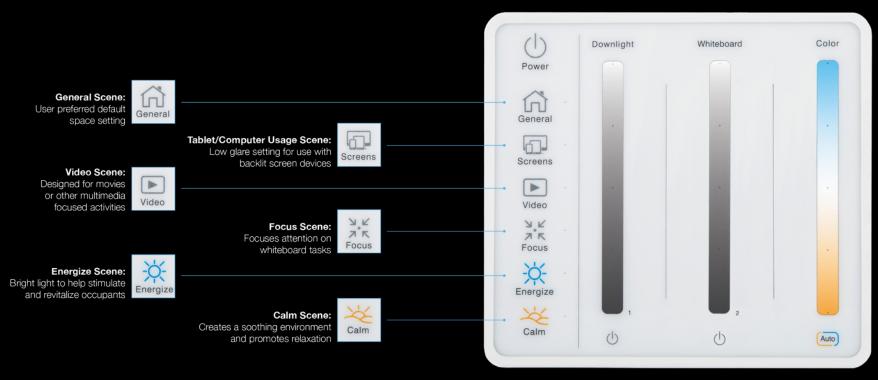

# A NEW LEVEL OF

USER CONTROLS

## **Layered Control**

Equipped with easy-to-understand controls and research driven factory preset scenes that are highly customizable, users gain the ability to put light where it is needed and when it is needed for the task at hand.

Control Station