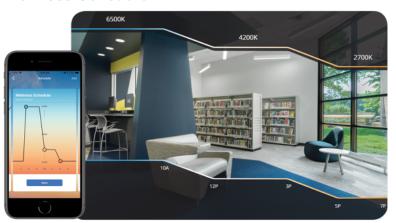

switches shown: Local On/Off, Local Dimmer, and Local Dimmer + Tunable White



#### APP FEATURES

# THE POWERFUL

# Mobile App

For more granular and advanced settings, utilize the FineTune® TCS App.













- · Create named spaces
- Schedule hours of operation
- Fine-tune settings, high-end trim, and presets for each space
- Create performance schedules and tunable white transitions
- Supports daylight and wellness schedules
- Copy and repeat space preferences
- Unique password protected

#### APP FEATURES

# DEFINE YOUR SPACE

## Mobile App

To define your space, select from preloaded factory designed schedules or easily create your own custom schedule

For more information, download **App Instruction** 

#### **Daylight Schedule**



Factory Designed

#### **Wellness Schedule**



Factory Designed



# CODE COMPLIANT



## by Design

FineTune Tailored Control System (**TCS**) is LED luminaires and lighting controls that are designed for your project to achieve code compliancy easily.

#### FineTune TCS:

- · Reduces energy consumption and support visual needs
- Synchronizes light levels with daylight and occupancy sensing
- · Offers manual, bi-level, automatic demand response, and plug load control capabilities



**Operational Hours** 



**Daylight Harvesting** 



High-End Trim



Plug Load Control



Occupancy Sensor



**Demand Response** 

Meets best practice for ASHRAE, LEED, and CHPS.













# Putting It All Together





# **Finelite Commitment To You**

SET-UP TABLE



10-working-day shipping on standard orders



Focus on sustainability



Buy Ame