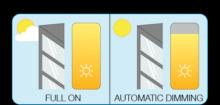

#### FineTune TCS:

- · Reduces energy consumption and support visual needs
- Synchronizes light levels with daylight and occupancy sensing
- · Offers manual, bi-level, automatic demand response, and plug load control capabilities

**Operational Hours** 

**Daylight Harvesting** 

High-End Trim

Plug Load Control

Occupancy Sensor

**Demand Response** 

Meets best practice for ASHRAE, LEED, and CHPS.