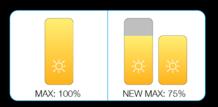

#### FineTune TCS:

- · Reduces energy consumption and support visual needs
- Synchronizes light levels with daylight and occupancy sensing
- · Offers manual, bi-level, automatic demand response, and plug load control capabilities

**Operational Hours** 

**Daylight Harvesting** 

High-End Trim

Plug Load Control

Occupancy Sensor

**Demand Response** 

Meets best practice for ASHRAE, LEED, and CHPS.