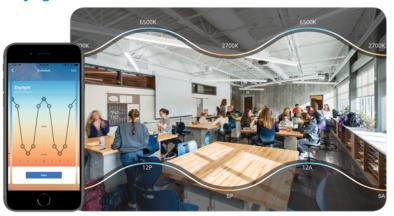

Master Power



Master Tunable White



3 gangs switches shown: Local On/Off, Local Dimmer, and Local Dimmer + Tunable White



#### APP FEATURES

# THE POWERFUL

# Mobile App

For more granular and advanced settings, utilize the FineTune® TCS App.













- · Create named spaces
- Schedule hours of operation
- Fine-tune settings, high-end trim, and presets for each space
- Create performance schedules and tunable white transitions
- Supports daylight and wellness schedules
- Copy and repeat space preferences
- Unique password protected

#### APP FEATURES

# DEFINE YOUR SPACE

## Mobile App

To define your space, select from preloaded factory designed schedules or easily create your own custom schedule

For more information, download **App Instruction** 

#### **Daylight Schedule**



Factory Designed

#### **Wellness Schedule**



Factory Designed



# CODE COMPLIANT



## by Design

FineTune Tailored Control System (**TCS**) is LED luminaires and lighting controls that are designed for your project to achieve code compliancy easily.

#### FineTune TCS:

- · Reduces energy consumption and support visual needs
- Synchronizes light levels with daylight and occupancy sensing
- · Offers manual, bi-level, automatic demand response, and plug load control capabilities



**Operational Hours** 



**Daylight Harvesting** 



High-End Trim



Plug Load Control



Occupancy Sensor



**Demand Response** 

Meets best practice for ASHRAE, LEED, and CHPS.













# Putting It All Together





# **Finelite Commitment To You**

SET-UP TABLE



10-working-day shipping on stand