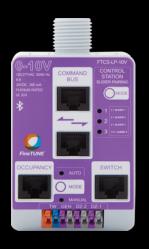

#### 3 Layer Packs

0-10V Lighting Controller

Occupancy Sensor

HP-4 Indirect/Direct (shown)

## Layer Packs

The Layer Pack lighting controllers are the interface between the line voltage of the building and the connected low voltage user controls. Each Layer Pack controls a separate "layer of light" and is plug-n-play ready for 0-10V or FMX LED luminaires. Using a BUS system design, the Layer Packs allow for communication amongst all connected devices.

#### 0-10V

- Static White Dimmable to 1%
- Tunable White Dimmable to 10%.

#### **FMX**

- Static White Dimmable to 0.1%
- Tunable White Dimmable to 0.1%.

FMX is a proprietary version of DMX that Finelite utilizes.