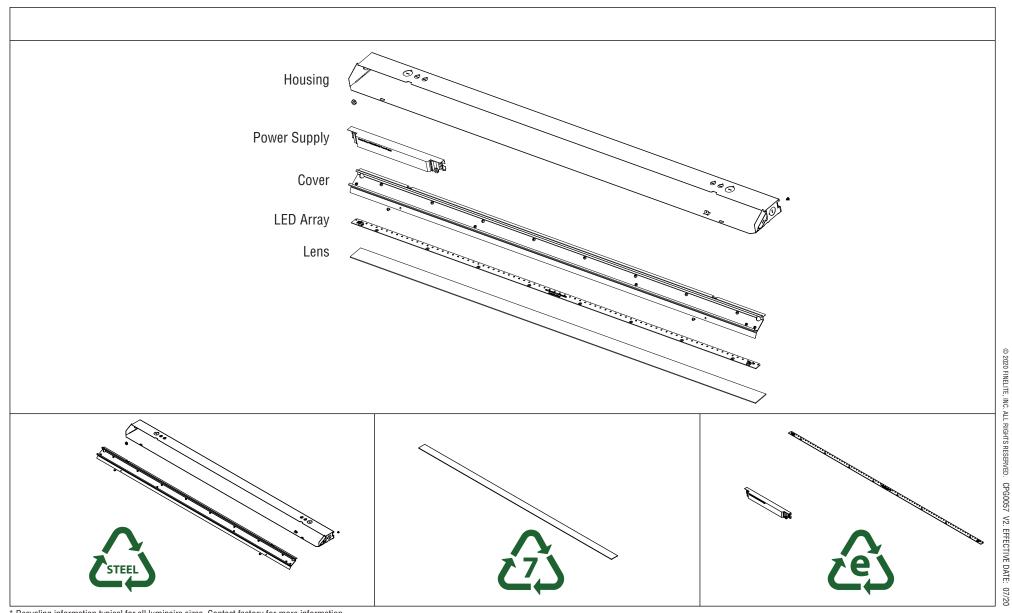

**FINELITE** Better Lighting

**Disassembly Instructions** 

S11 LED Micro Profile breaks down easily for recycling at the end of usable life.

Patent Pending

<sup>\*</sup> Recycling information typical for all luminaire sizes. Contact factory for more information.

## S11 LED Micro Profile Environmental Product Summary

## S11 LED Micro Profile data shown

| 100% recyclable                                                                                                                                                | 100% recycled content                                       |
|----------------------------------------------------------------------------------------------------------------------------------------------------------------|-------------------------------------------------------------|
| S11 LED Micro Profile components are constructed from steel, E-Waste, and acrylic plastic. S11 LED Micro Profile is 100% recyclable at the end of useful life. | S11 LED Micro Profile comprised of 100% recycled materials. |
| 5% 12% 83% Steel = E-Waste = Plastic =                                                                                                                         |                                                             |