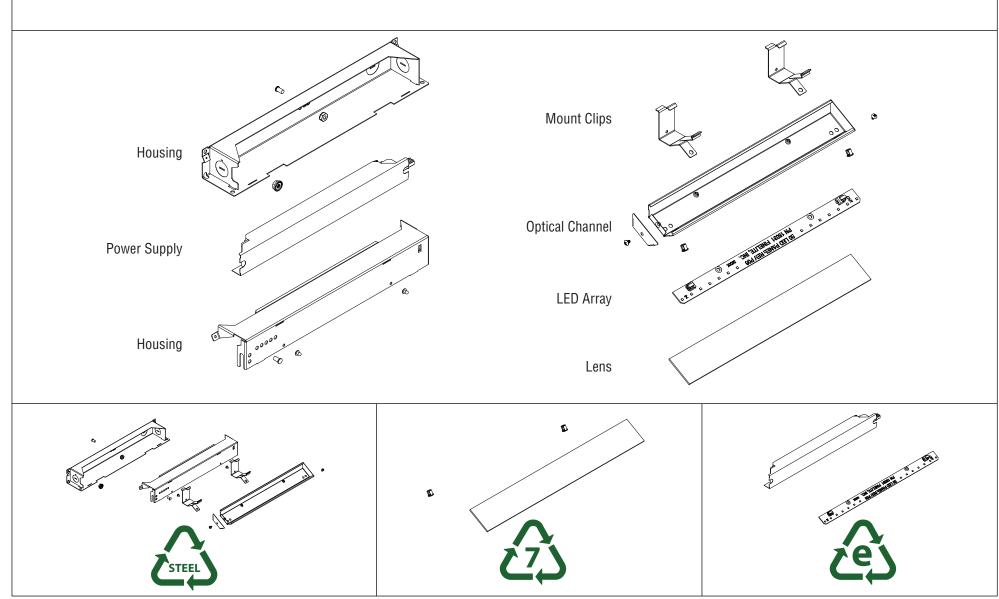

iing

**Disassembly Instructions** 

S11 LED Micro Flex breaks down easily for recycling at the end of usable life.

\* Recycling information typical for all luminaire sizes. Contact factory for more information.

## S11 LED Micro Flex Environmental Product Summary

FINELITE® Better Lighting

S11 LED Micro Flex data shown

| 100% recyclable                                                                                                                                                | 100% recycled content                                    |
|----------------------------------------------------------------------------------------------------------------------------------------------------------------|----------------------------------------------------------|
| S11 LED Micro Flex components are constructed from<br>steel, E-Waste, and acrylic plastic. S11 LED Micro Flex is<br>100% recyclable at the end of useful life. | S11 LED Micro Flex comprised of 100% recycled materials. |
| 20%<br>72%<br>Plastic =                                                                                                                                        |                                                          |