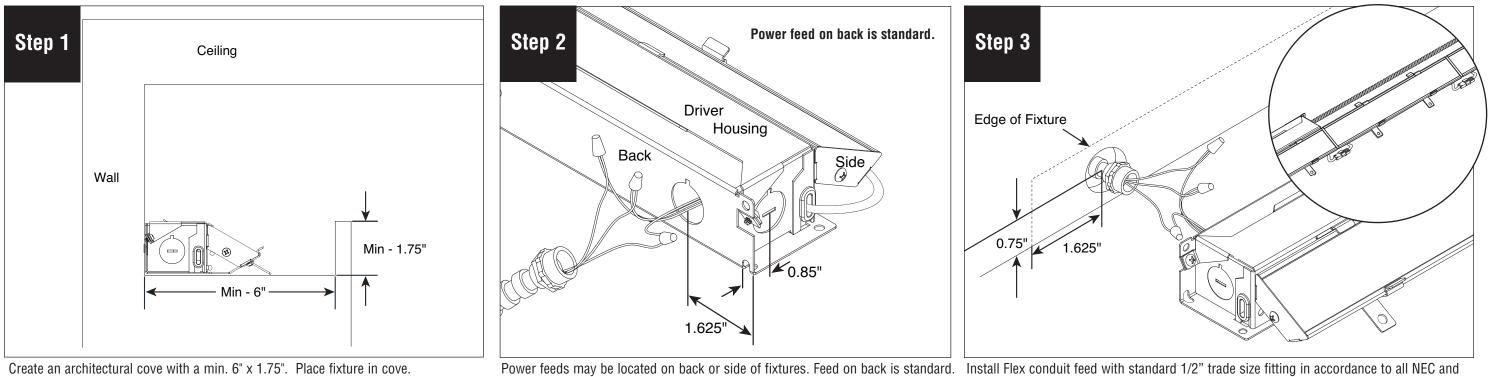

are secure.

local codes. Locate to the back of the fixture (or side). Connect fixture to power feed then push wires back inside the fixture. Continue wire connections for additional fixtures in run.

**Note:** All power connections to be installed to local/national codes by a Certified Electrician.