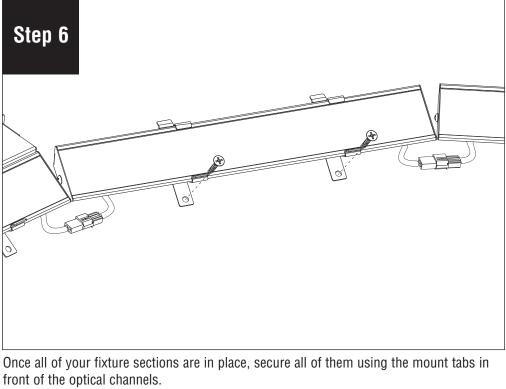

## Series 11 Micro Flex LED Starter/Joiner Installation Instructions

three holes that are most convenient and give a secure hold (one screw each side).

Step 6

front of the optical channels.

A brand of legrand Finelite, Inc. • 30500 Whipple Road • Union City, CA 94587-1530 • 510 / 441-1100 • Fax: 510 / 441-1510 • www.finelite.com