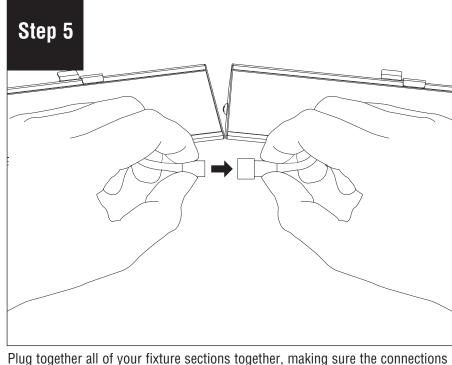

are secure.

local codes. Locate to the back of the fixture (or side). Connect fixture to power feed then push wires back inside the fixture. Continue wire connections for additional fixtures in run.

**Note:** All power connections to be installed to local/national codes by a Certified Electrician.