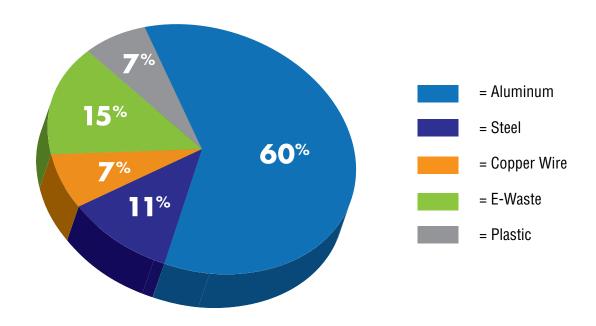

#### 100% Recyclable

HPX R T-Bar components are constructed from aluminum, steel, copper wire, e-waste, and plastic. HPX R T-Bar is 100% recyclable at the end of useful life.

Luminaire breaks down easily for recycling at the end of usable life\*.