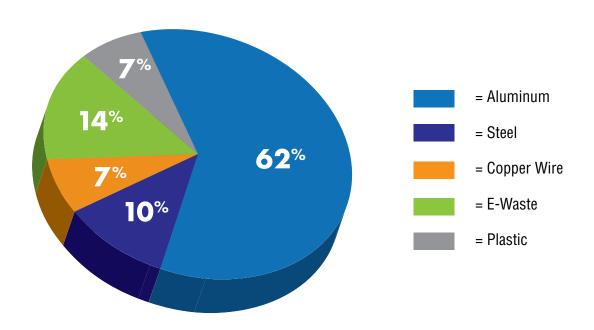

#### 100% Recyclable

HPX R Spackle Flange components are constructed from aluminum, steel, copper wire, e-waste, and plastic. HPX R Spackle Flange is 100% recyclable at the end of useful life.