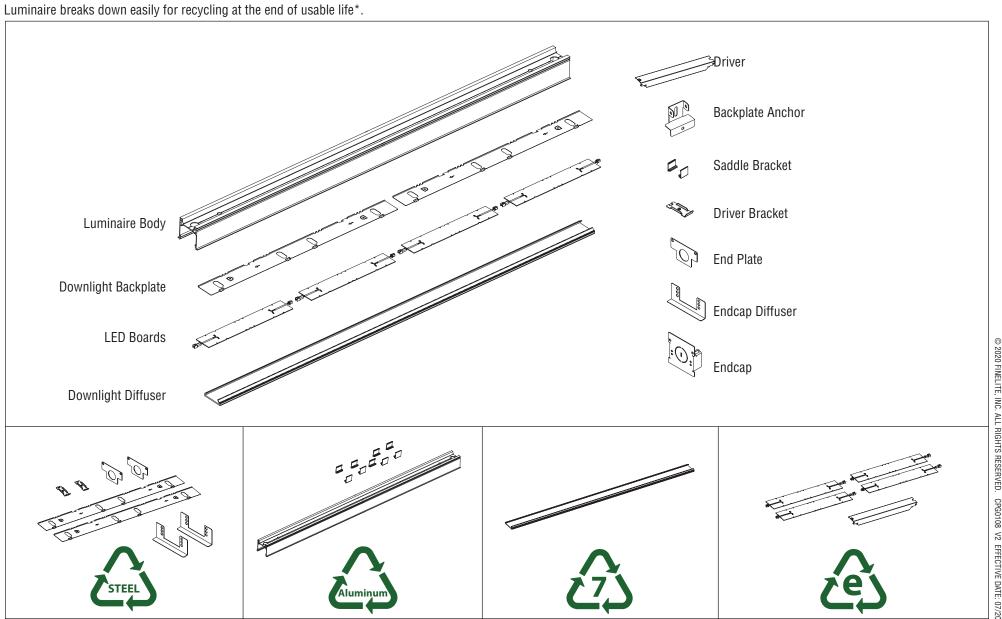

#### 100% Recyclable

HPX R T-Bar components are constructed from aluminum, steel, copper wire, e-waste, and plastic. HPX R T-Bar is 100% recyclable at the end of useful life.

Luminaire breaks down easily for recycling at the end of usable life\*.