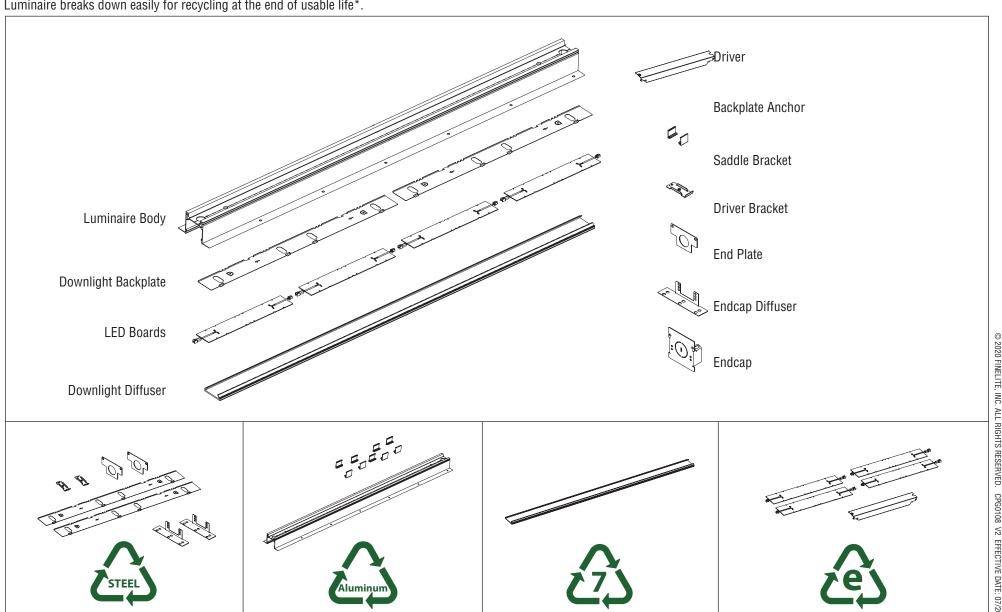

#### 100% Recyclable

HPX R Spackle Flange components are constructed from aluminum, steel, copper wire, e-waste, and plastic. HPX R Spackle Flange is 100% recyclable at the end of useful life.