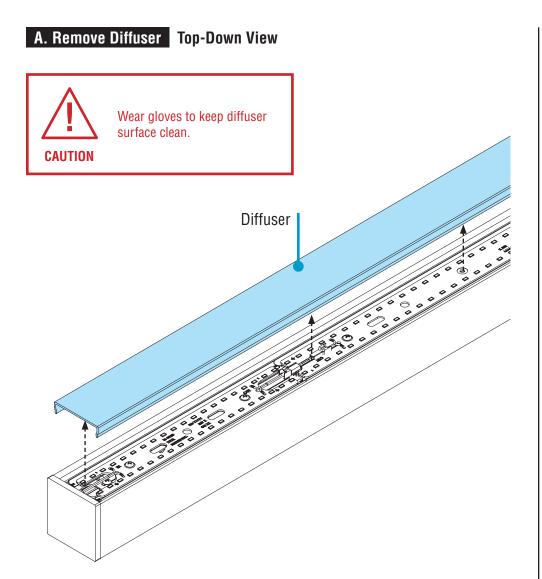

# **HPX Downlight LED Engine** Replacement Instructions **Step 1** - Opening Luminaire

A. Remove Diffuser Bottom-Up View

- Turn power off to luminaire.
- CAUTION: Wear gloves to keep diffuser surface clean.
- Carefully remove diffuser and set aside to prevent from getting dirty or damaged.

• Remove diffuser and set aside to prevent from getting dirty or damaged.

• Turn power off to luminaire.