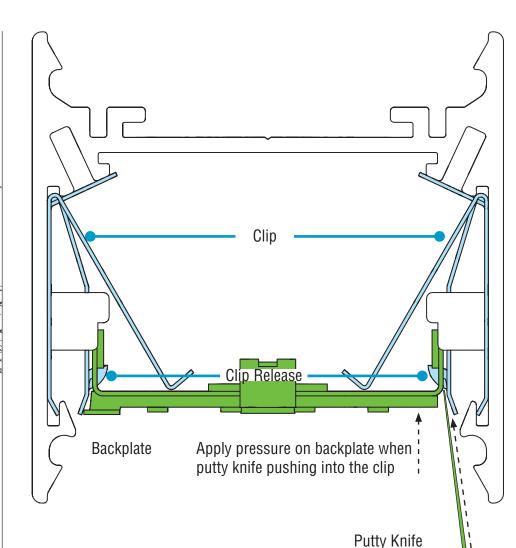

Diffuser

• Turn power on to luminaire.

- · Bend tabs to release LED engine from backplate.
- Replace with new LED engine and secure onto backplate with tabs.
- Reconnect harness to LED engine.

• Reinstall backplates by inserting into luminaire body. Hear 4 clicks per LED backplate.