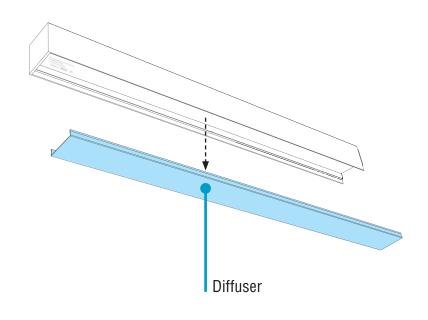

# **HPX Downlight LED Engine** Replacement Instructions **Step 1** - Opening Luminaire

A. Remove Diffuser Bottom-Up View

- Turn power off to luminaire.
- CAUTION: Wear gloves to keep diffuser surface clean.
- Carefully remove diffuser and set aside to prevent from getting dirty or damaged.

• Remove diffuser and set aside to prevent from getting dirty or damaged.

• Turn power off to luminaire.