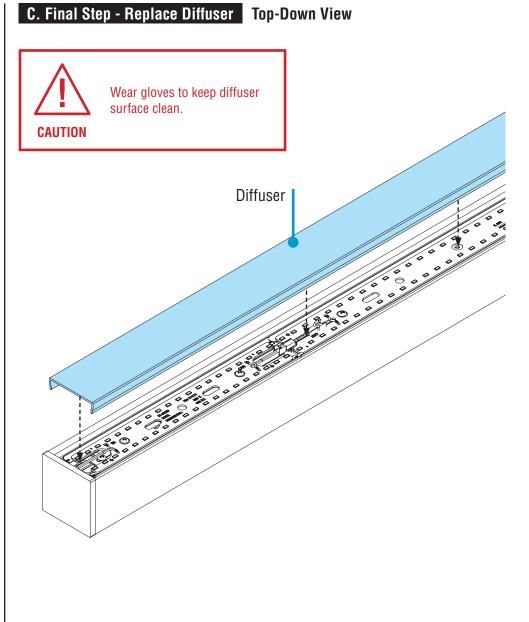

#### Step 2 - Replace Engine

- C. Final Step Replace Diffuser **Bottom-Up View**
- Wear gloves to keep diffuser surface clean. **CAUTION**

- CAUTION: Wear gloves to keep diffuser surface clean.
- Install diffuser into luminaire body, ensuring it snaps into place.

- CAUTION: Wear gloves to keep diffuser surface clean.
- Install diffuser into luminaire body, ensuring it snaps into place.
- Turn power on to luminaire.

• CAUTION: Wear gloves to keep diffuser surface clean.