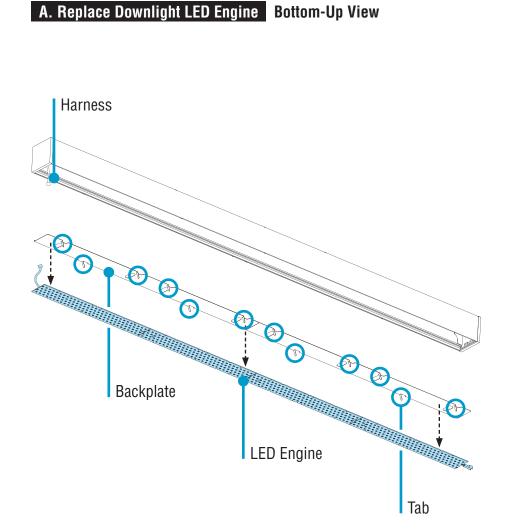

- Apply mild pressure to backplate when Putty Knife or Flat Head Screwdriver pushing into backplate clip release
- · Hear a click sound to release the backplate
- Four backplate clip per LED backplate. Release all four before remove backplate

Diffuser

• Turn power on to luminaire.

- · Bend tabs to release LED engine from backplate.
- Replace with new LED engine and secure onto backplate with tabs.
- Reconnect harness to LED engine.

• Reinstall backplates by inserting into luminaire body. Hear 4 clicks per LED backplate.

Make sure ALL LED backplate secure before reinstall diffusers.