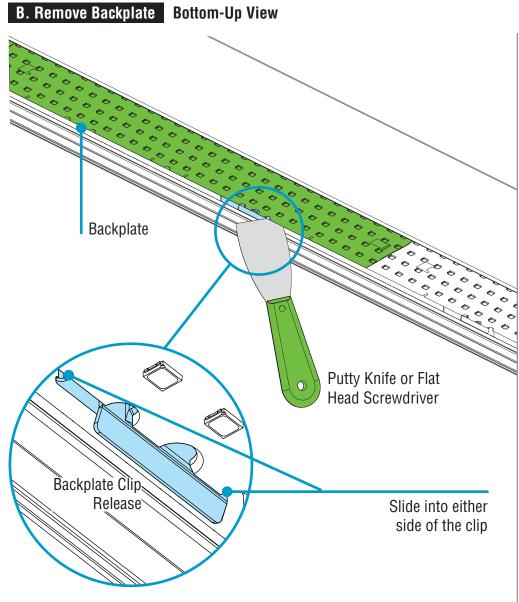

- Apply mild pressure to backplate when Putty Knife or Flat Head Screwdriver pushing into backplate clip release
- · Hear a click sound to release the backplate
- Four backplate clip per LED backplate. Release all four before remove backplate