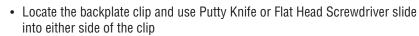

- Apply mild pressure to backplate when Putty Knife or Flat Head Screwdriver pushing into backplate clip release
- · Hear a click sound to release the backplate
- Four backplate clip per LED backplate. Release all four before remove backplate