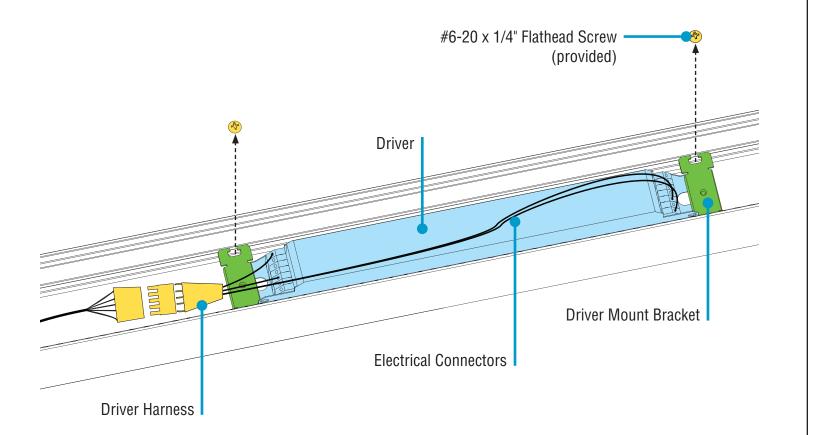

# FINELITE® Better Lighting

A. Release & Remove Driver Bottom-Up View

- Remove #6-20 x 1/4" Flathead screws from driver mount brackets.
- Remove driver mount brackets.
- · Disconnect driver from driver harness.
- Once driver is free, disconnect electrical connections from the driver.
- · Remove driver from luminaire.

- Replace with new driver and reconnect electrical connections.
- · Reconnect driver harness.
- Reinstall driver mount brackets by replacing #6-20 x 1/4" Flathead screws.

#6-20 x 1/4" Flathead Screws (provided)