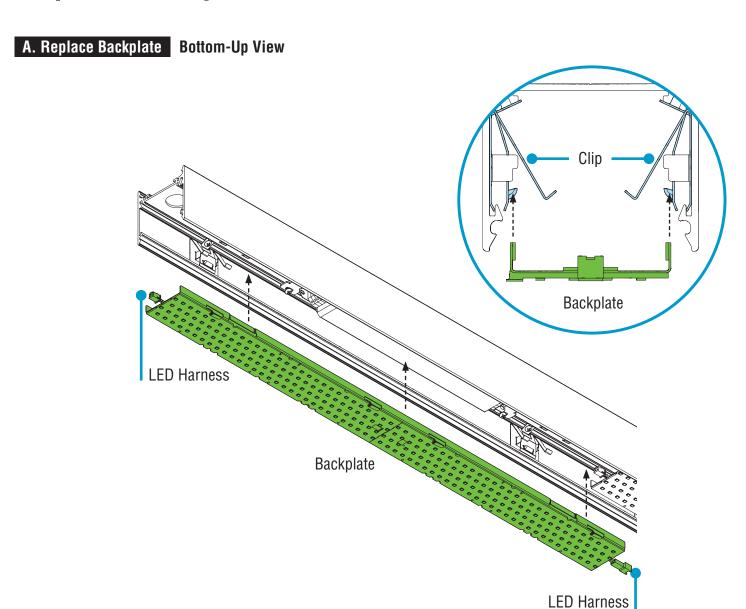

- · Apply mild pressure to backplate when Putty Knife or Flat Head Screwdriver pushing into backplate clip release
- · Hear a click sound to release the backplate
- Four backplate clip per LED backplate. Release all four before remove backplate

### **HPX Driver** Replacement Instructions **Step 3** - Closing Luminaire

B. Final Step - Replace Diffuser Bottom-Up View

 Reinstall backplates by inserting into luminaire body. Hear 4 clicks per LED backplate. Make sure ALL LED backplate secure before reinstall diffusers.