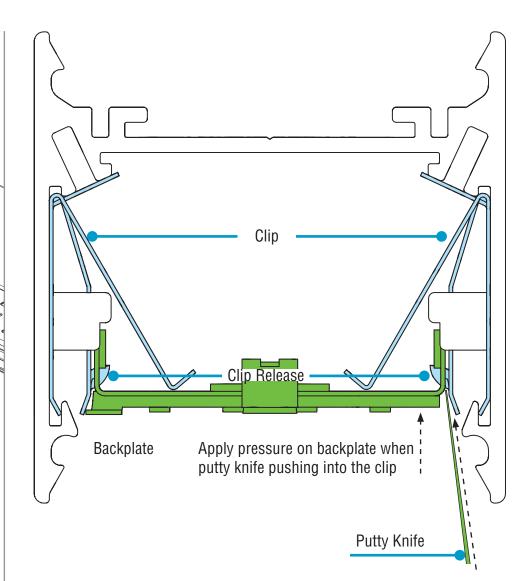

- · Apply mild pressure to backplate when Putty Knife or Flat Head Screwdriver pushing into backplate clip release
- · Hear a click sound to release the backplate
- Four backplate clip per LED backplate. Release all four before remove backplate