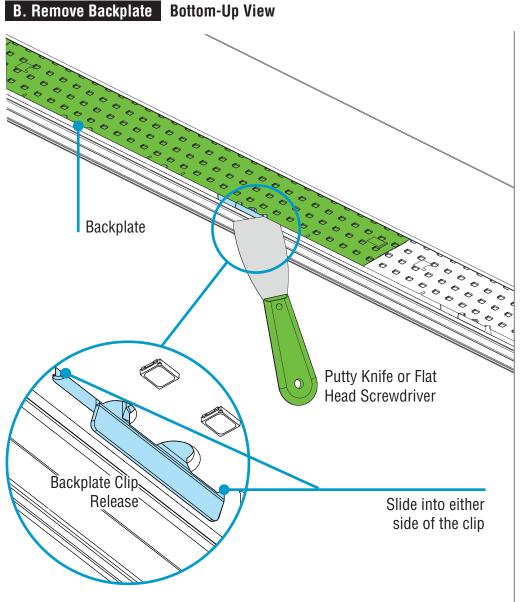

- · Apply mild pressure to backplate when Putty Knife or Flat Head Screwdriver pushing into backplate clip release
- · Hear a click sound to release the backplate
- Four backplate clip per LED backplate. Release all four before remove backplate