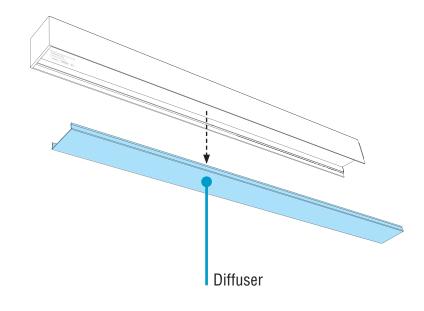

### **HPX Driver** Replacement Instructions **Step 1** - Opening Luminaire

A. Remove Diffuser Bottom-Up View

- Turn power off to luminaire.
- CAUTION: Wear gloves to keep diffuser surface clean.
- Carefully remove diffuser and set aside to prevent from getting dirty or damaged.