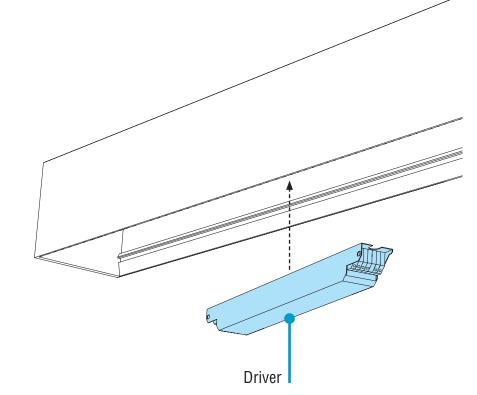

# FINELITE® Better Lighting

A. Release & Remove Driver Bottom-Up View

- Remove #6-20 x 1/4" Flathead screws from driver mount brackets.
- Remove driver mount brackets.
- · Disconnect driver from driver harness.
- Once driver is free, disconnect electrical connections from the driver.
- · Remove driver from luminaire.