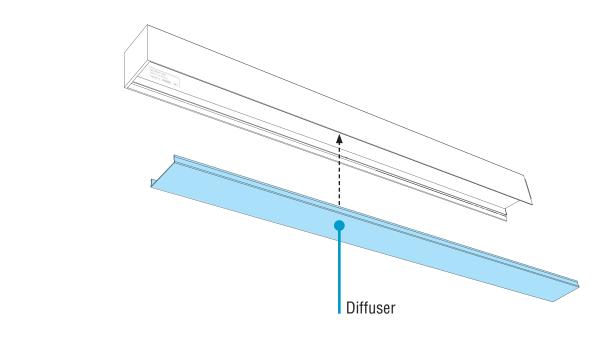

### **HPX Driver** Replacement Instructions **Step 1** - Opening Luminaire

A. Remove Diffuser Bottom-Up View

- Turn power off to luminaire.
- CAUTION: Wear gloves to keep diffuser surface clean.
- Carefully remove diffuser and set aside to prevent from getting dirty or damaged.

- CAUTION: Wear gloves to keep diffuser surface clean.
- Replace diffuser into luminaire body, ensuring it snaps into place.
- Turn power on to luminaire.