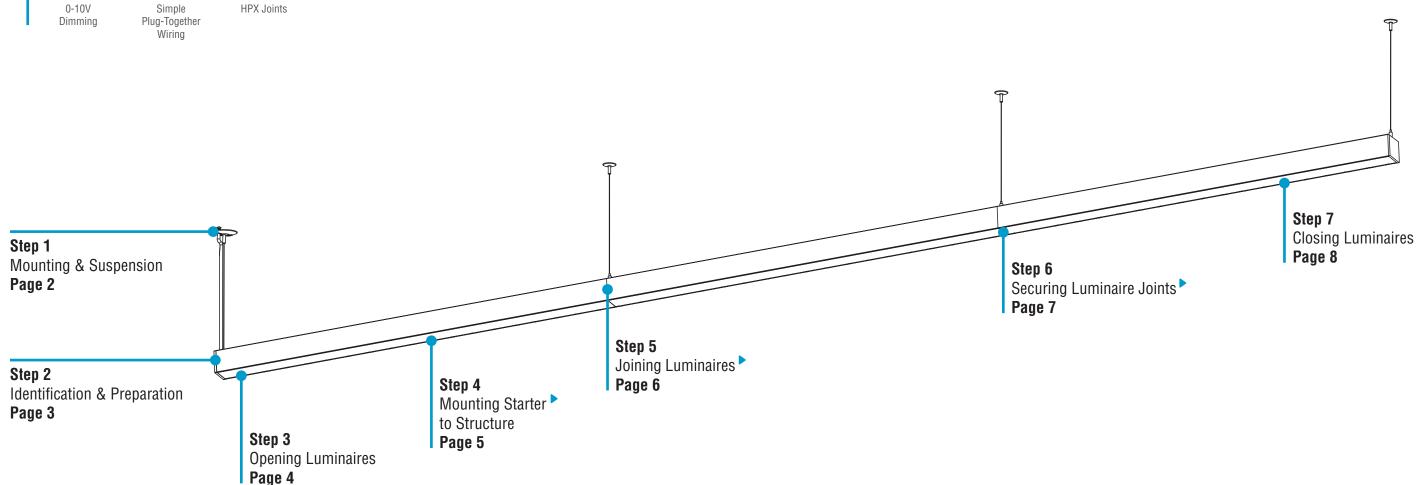

# **HPX Direct** Installation Instructions Overview

- **NOTES**
- All power connections should be installed according to local/national codes by a Certified Electrician.
- This installation requires proper support as each luminaire is being installed.
- DO NOT attempt to join luminaires together on the floor. Damage may result when lifted.