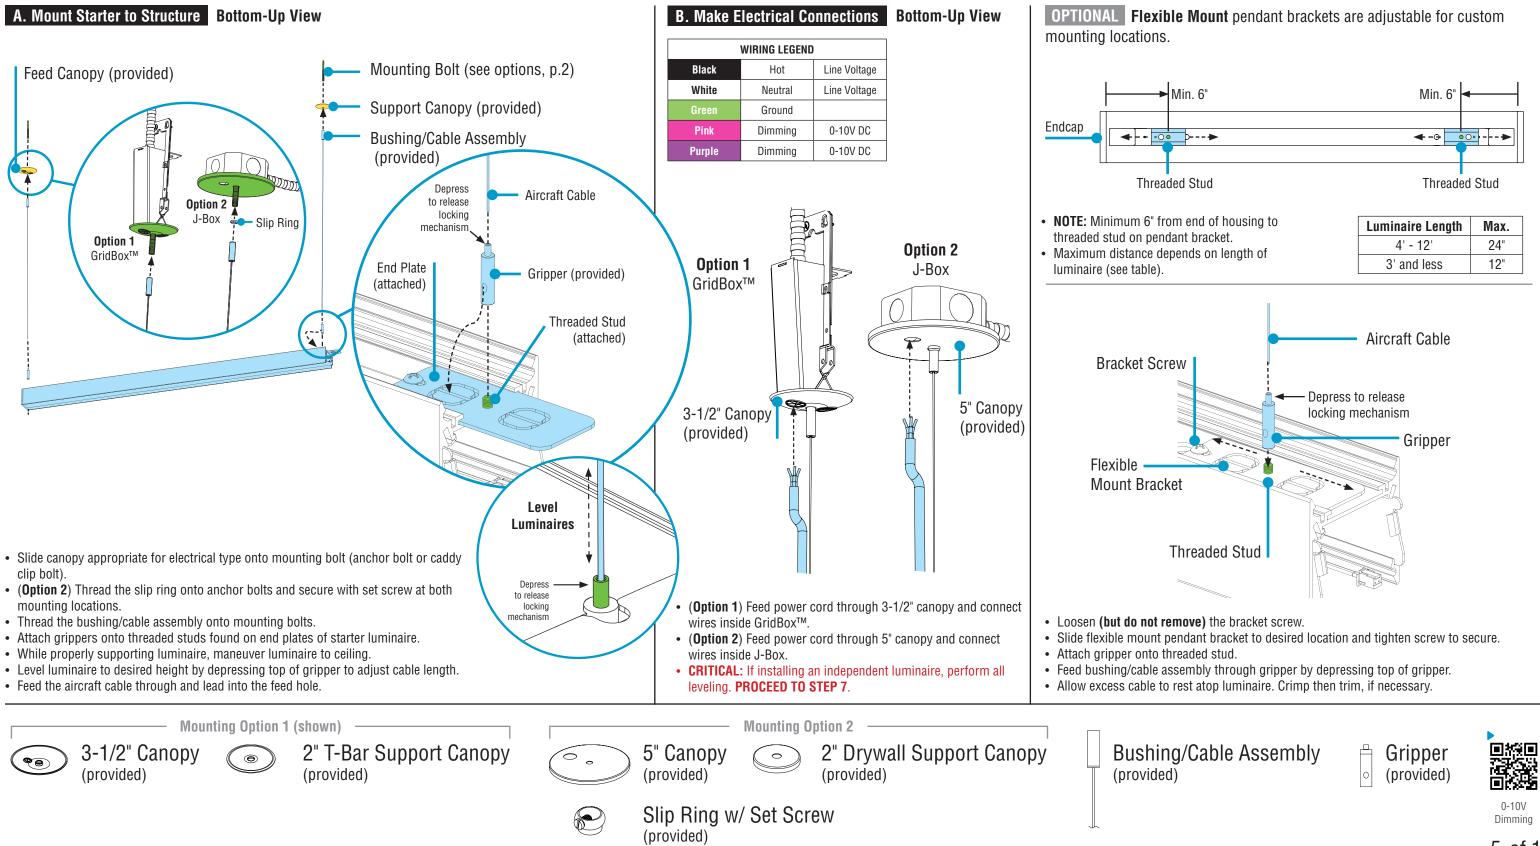

### **HPX Direct** Installation Instructions Step 4 - Mounting Starter to Structure

© 2023 FINELITE, INC. ALL RIGHTS RESERVED. Form - 98574. V5 EFFECTIVE DATE

#### Slip Ring w/ Set Screw

Mounting Starter to Structure