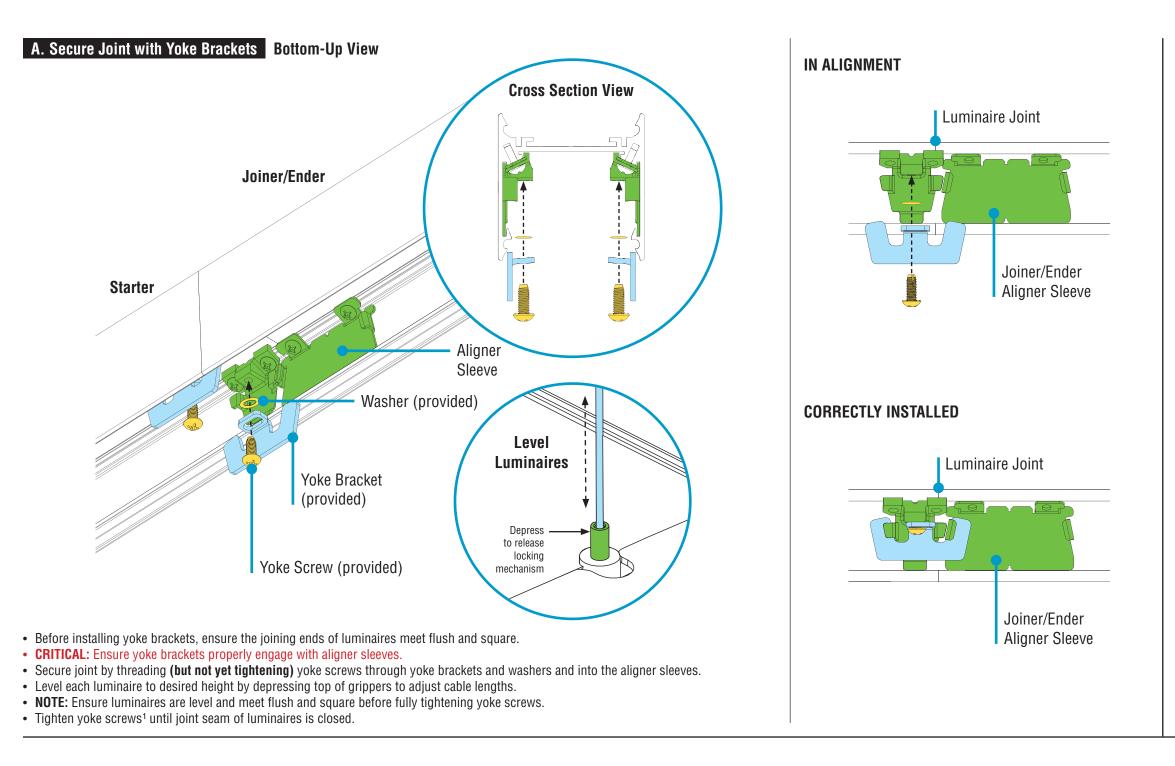

## **HPX Direct** Installation Instructions **Step 6** - Securing Luminaire Joints

Yoke Bracket w/ Screw and Washer #10-32 x 5/8" (provided)

# **HPX Direct** Installation Instructions **Special Joining Installation for Groove Option - Step 2**

Yoke Bracket w/ Screw and Washer #10-32 x 5/8" (provided)