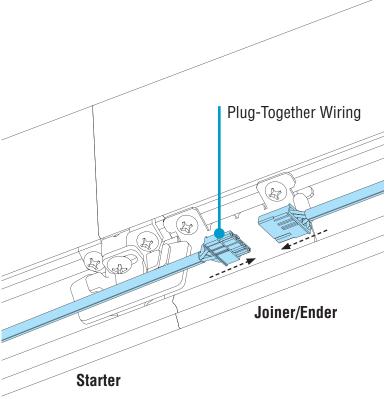

#### B. Make Electrical Connections Bottom-Up View

#### Connect plug-together wiring.

Plug-Together