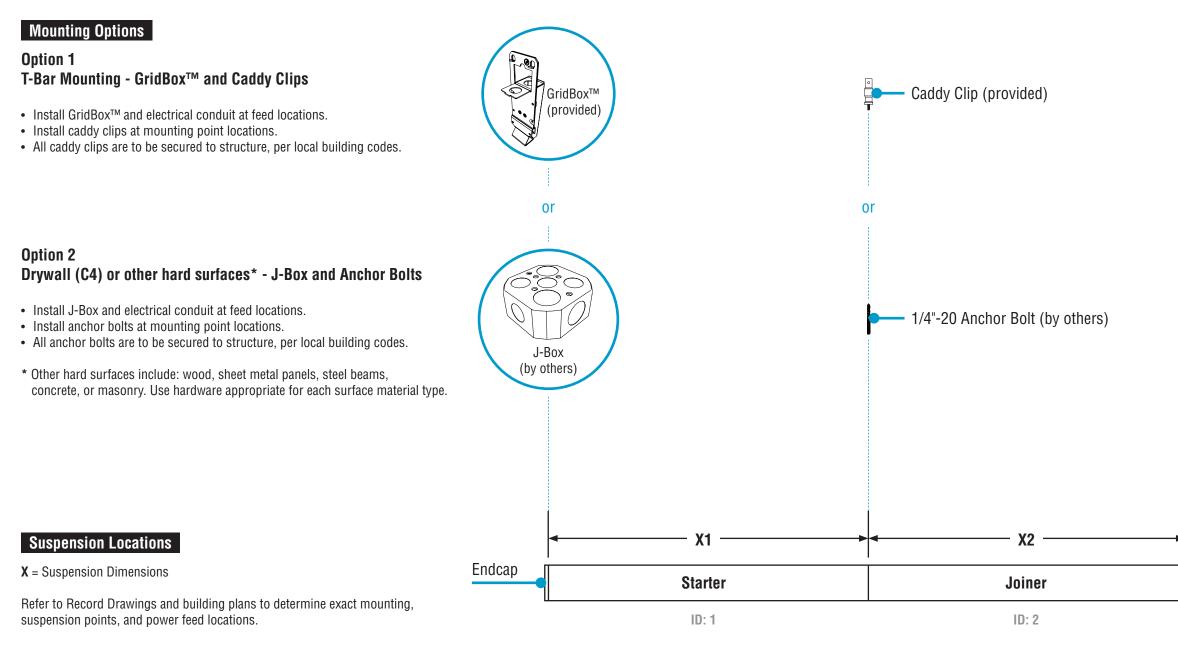

# **HPX Direct** Installation Instructions **Step 1** - Mounting & Suspension

ID: 3