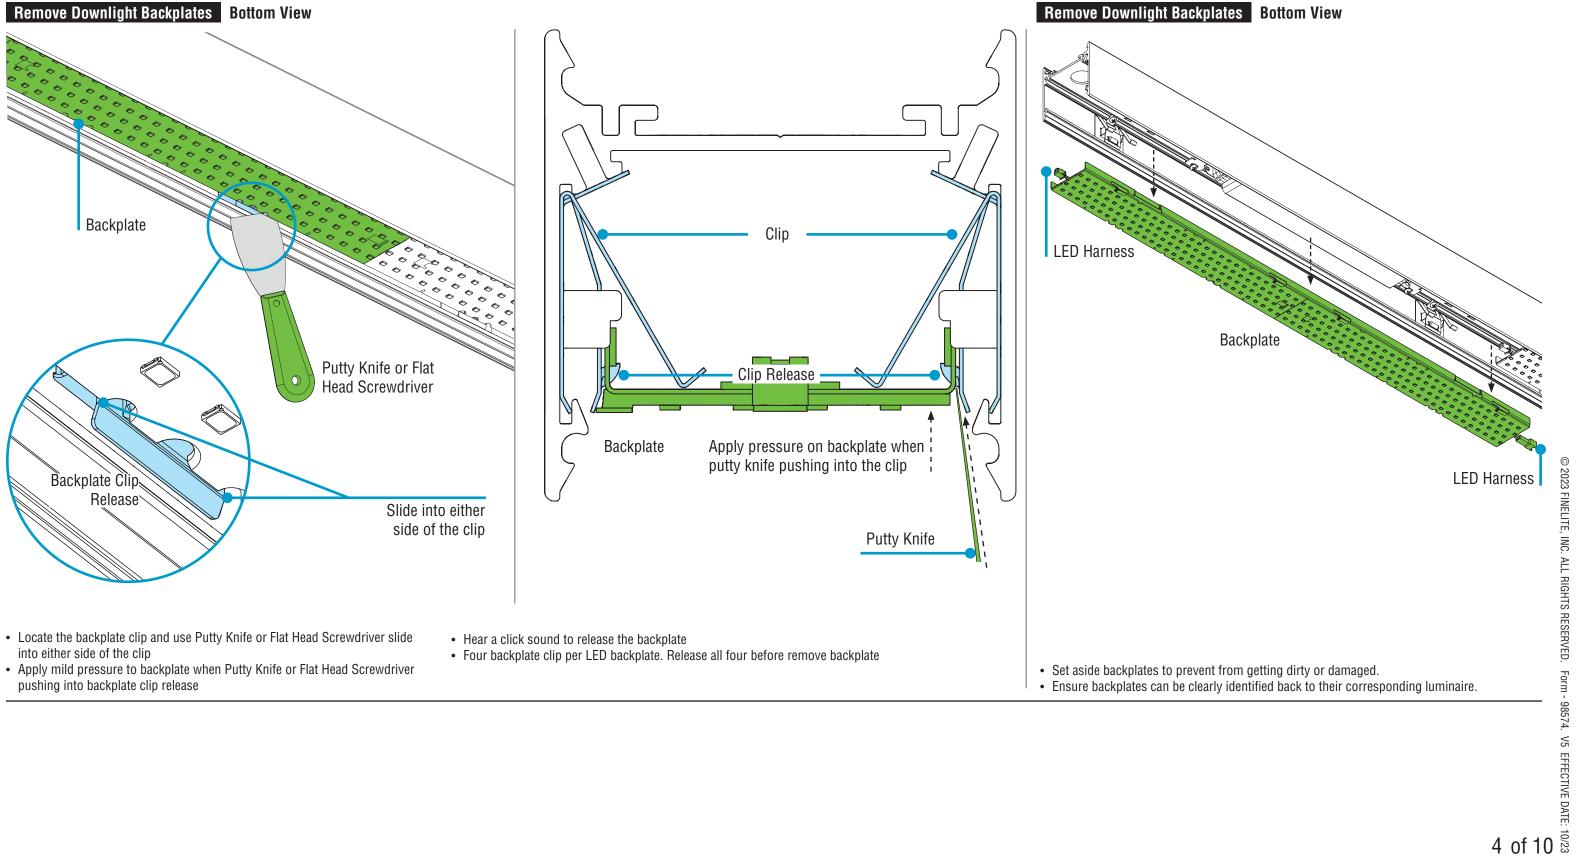

### **HPX Direct** Installation Instructions **Step 3** - Opening Luminaires

pushing into backplate clip release

• Set aside backplates to prevent from getting dirty or damaged. • Ensure backplates can be clearly identified back to their corresponding luminaire.