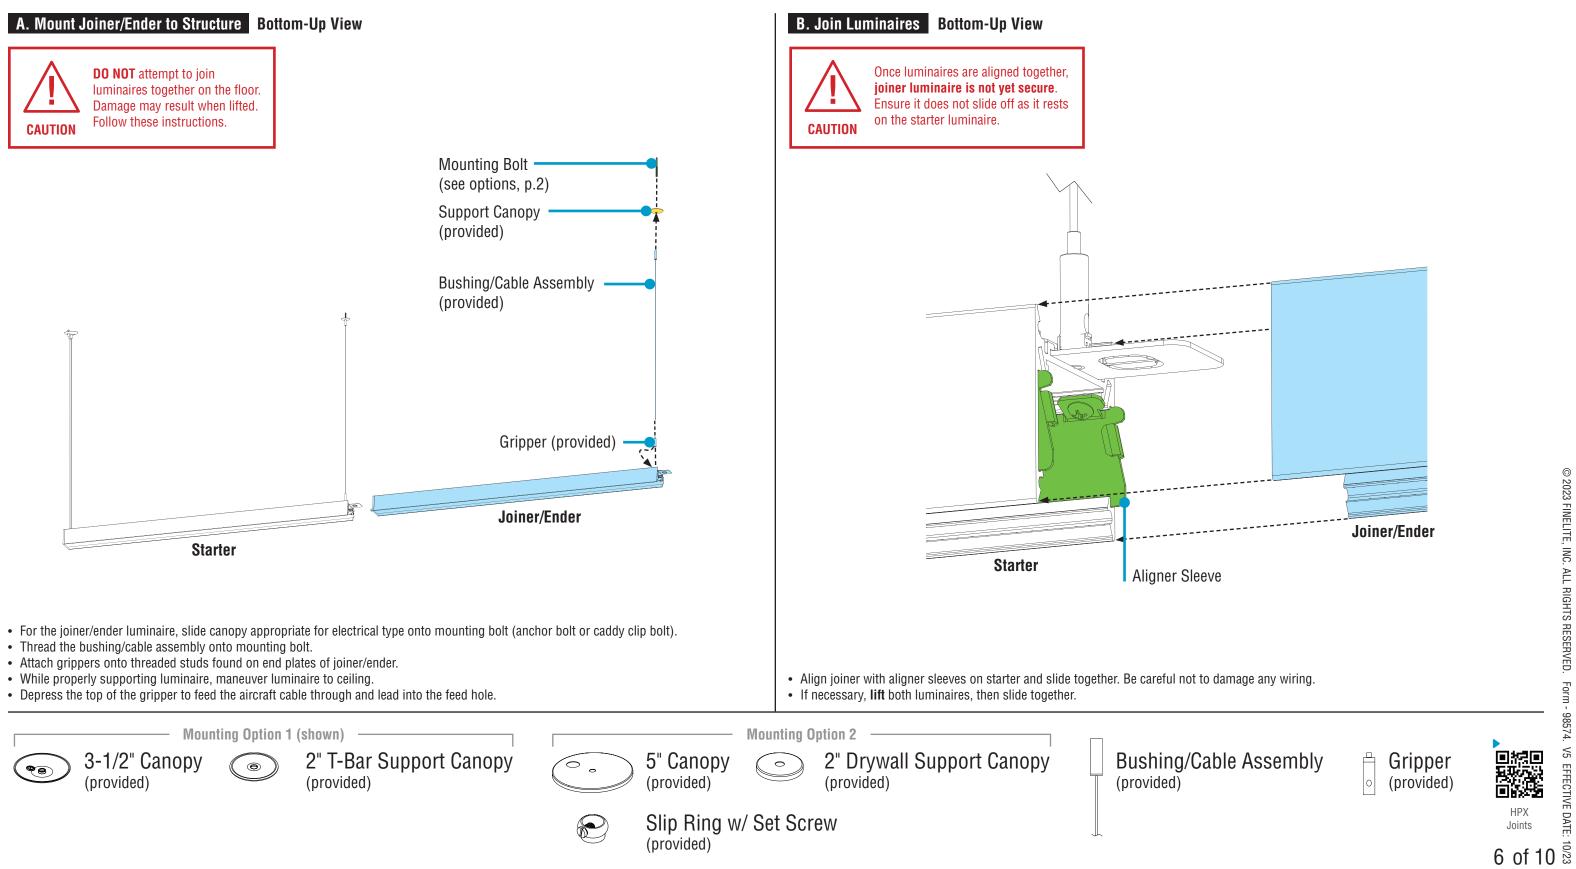

## **HPX Direct** Installation Instructions **Step 5** - Joining Luminaires I Go to page 8 for special Joining Installation for Groove Option