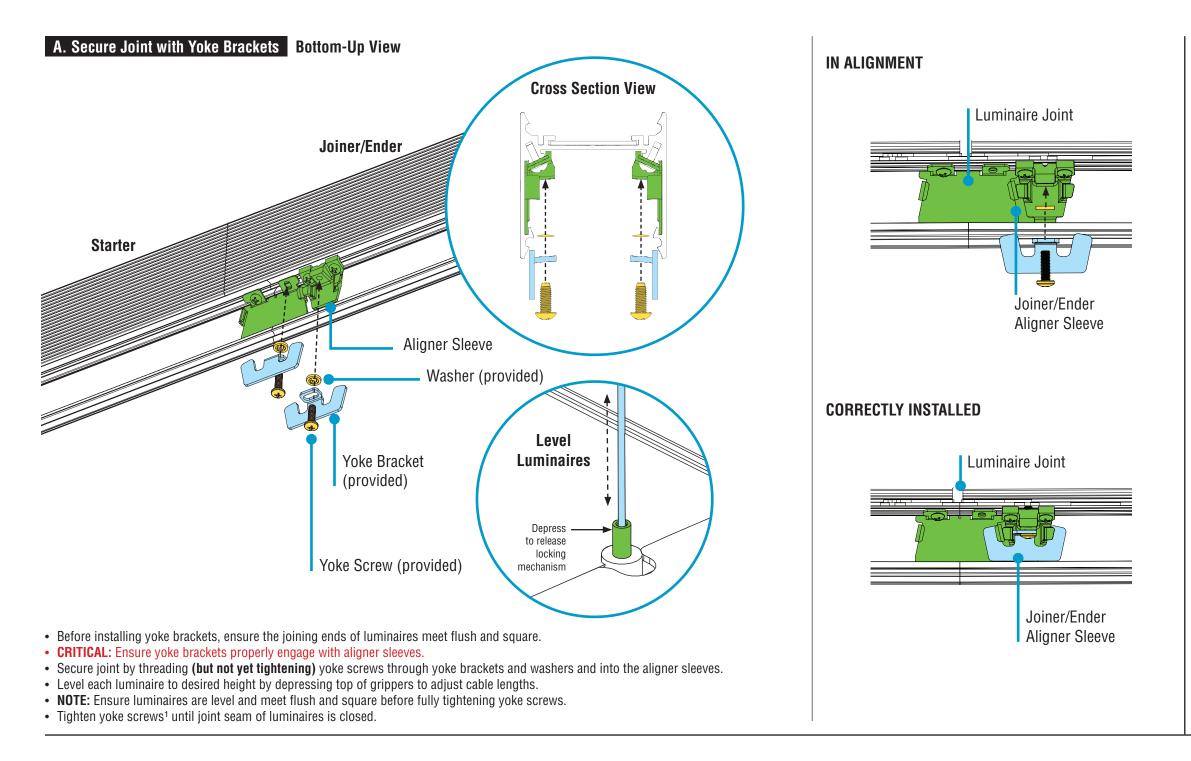

## **HPX Direct** Installation Instructions **Step 6** - Securing Luminaire Joints

Yoke Bracket w/ Screw and Washer #10-32 x 5/8" (provided)

# **HPX Direct** Installation Instructions **Special Joining Installation for Groove Option - Step 2**

Yoke Bracket w/ Screw and Washer #10-32 x 5/8" (provided)