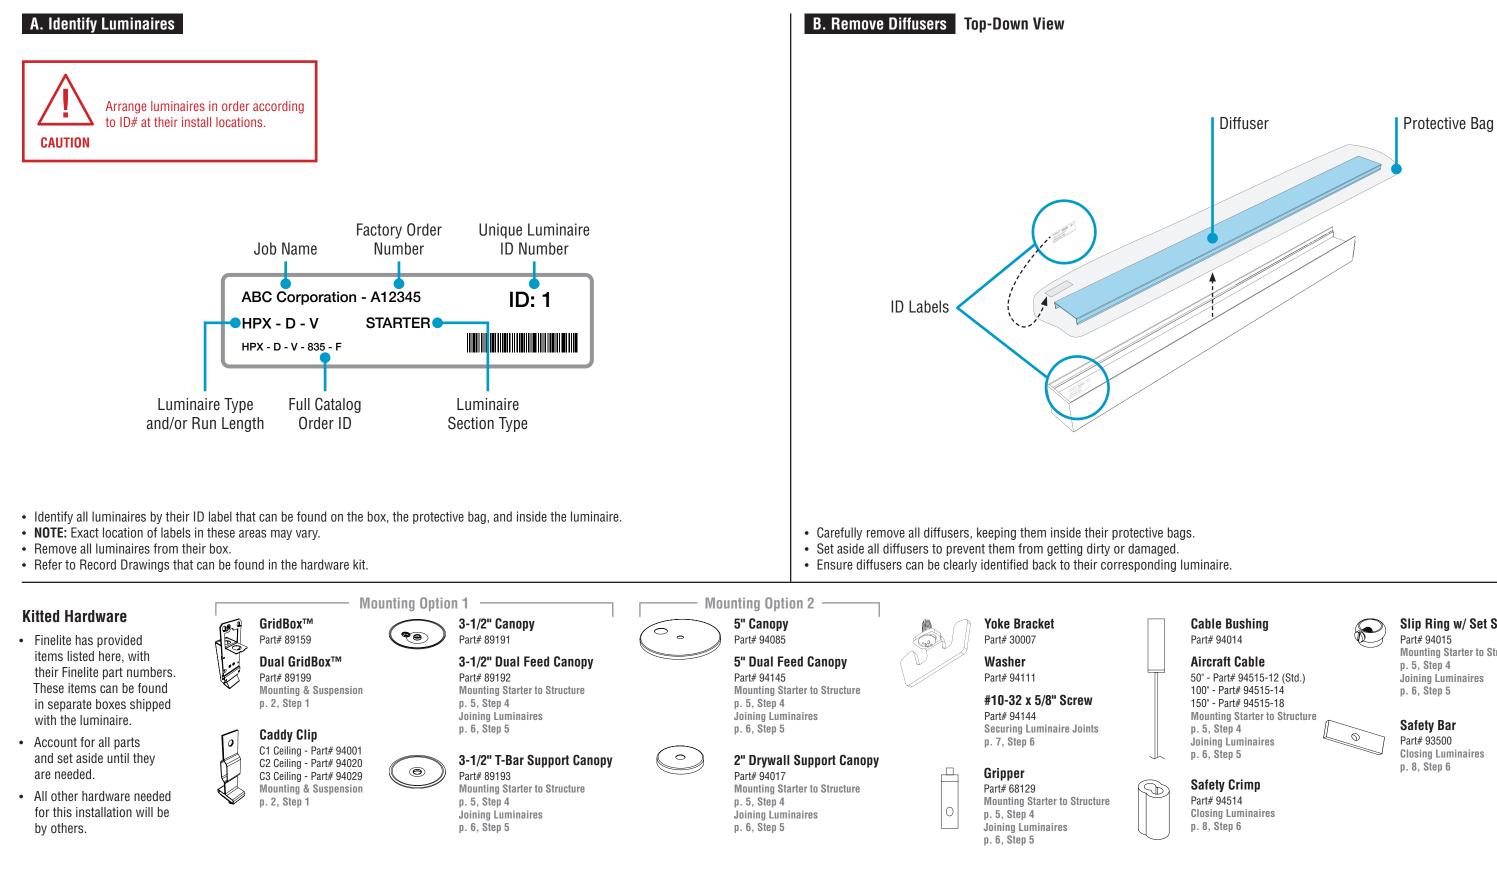

## **HPX Direct** Installation Instructions **Step 2** - Identification & Preparation