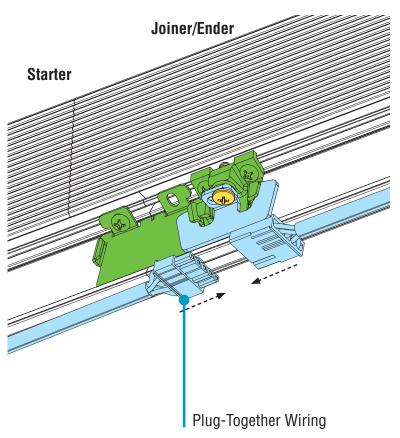

## **HPX Direct** Installation Instructions **Step 5** - Joining Luminaires I Go to page 8 for special Joining Installation for Groove Option

#### B. Make Electrical Connections Bottom-Up View

#### Connect plug-together wiring.

Plug-Together