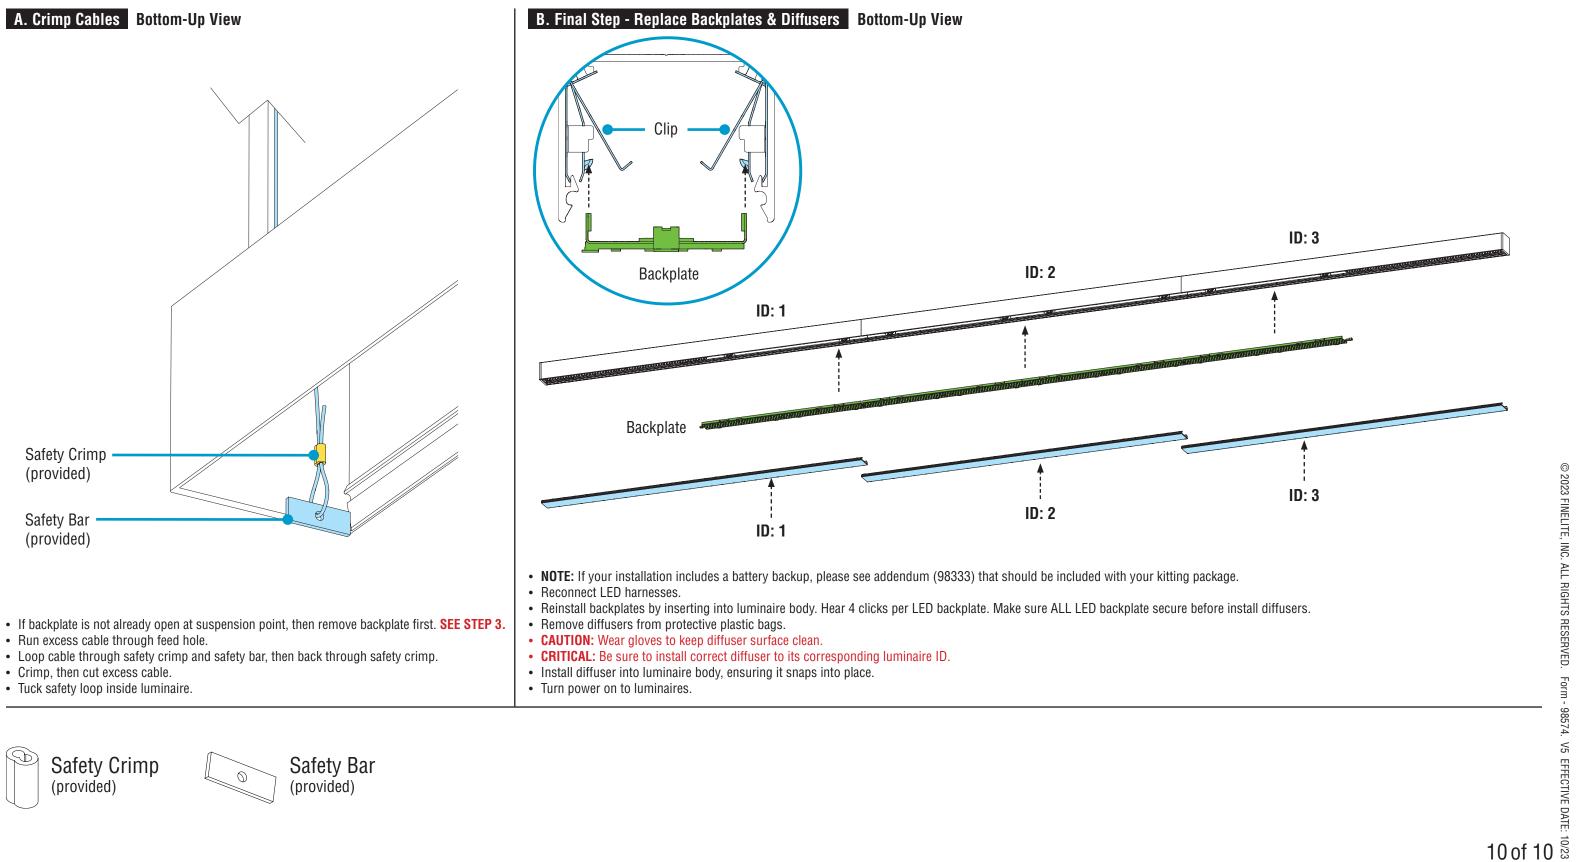

ning Luminaires I Go to page 8 for special Joining Installation for Groove Option





## **HPX Direct** Installation Instructions **Step 6** - Securing Luminaire Joints



Yoke Bracket w/ Screw and Washer #10-32 x 5/8" (provided)



#### B. Make Electrical Connections Bottom-Up View



#### Connect plug-together wiring.



Plug-Together

# **HPX Direct** Installation Instructions **Special Joining Installation for Groove Option - Step 1**





# **HPX Direct** Installation Instructions **Special Joining Installation for Groove Option - Step 2**



Yoke Bracket w/ Screw and Washer #10-32 x 5/8" (provided)



#### B. Make Electrical Connections Bottom-Up View



#### Connect plug-together wiring.



Plug-Together

## **HPX Direct** Installation Instructions **Step 7** - Closing Luminaires