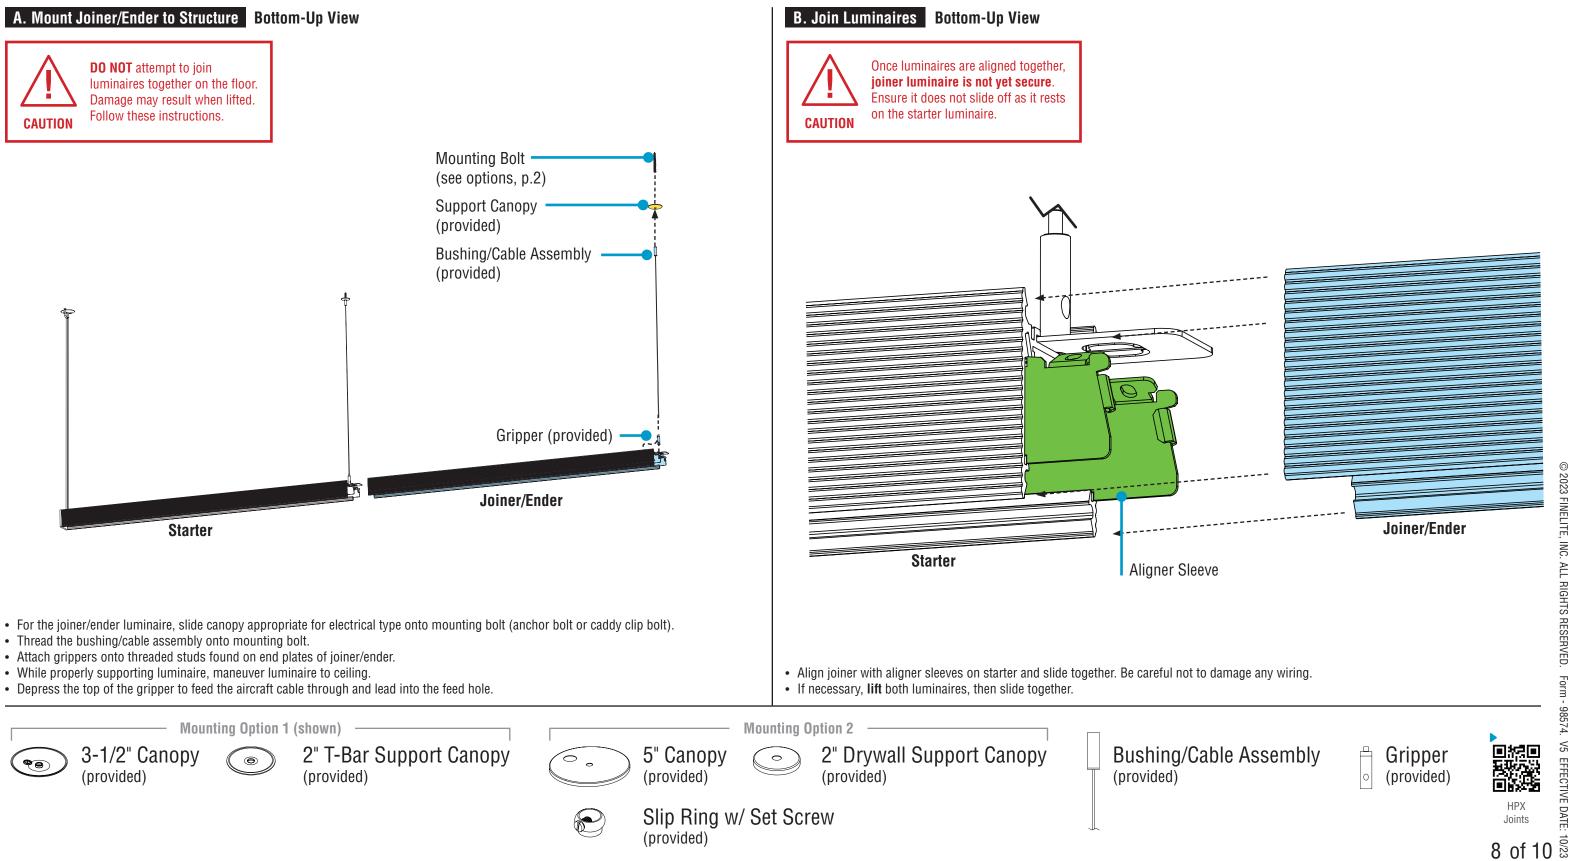

### **HPX Direct** Installation Instructions Step 4 - Mounting Starter to Structure

© 2023 FINELITE, INC. ALL RIGHTS RESERVED. Form - 98574. V5 EFFECTIVE DATE

## **HPX Direct** Installation Instructions **Step 5** - Joining Luminaires I Go to page 8 for special Joining Installation for Groove Option