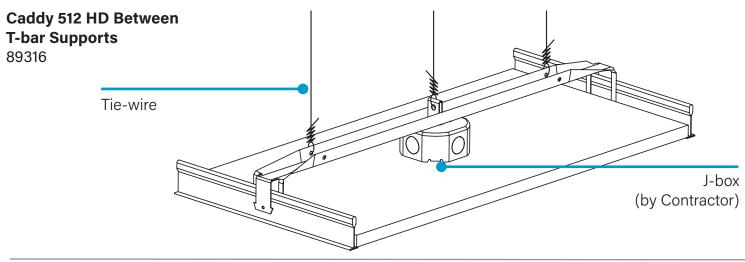

## **Non-Power Connection & Support**

Caddy 512 HD Between T-bar Supports

89316

Non-power supports will be equipped with a 1/4 x 20 Eyebolt and a 2-inch canopy. All supports must be securely fastened to the structure using Tie-wire (supplied by others) in accordance with code regulations.