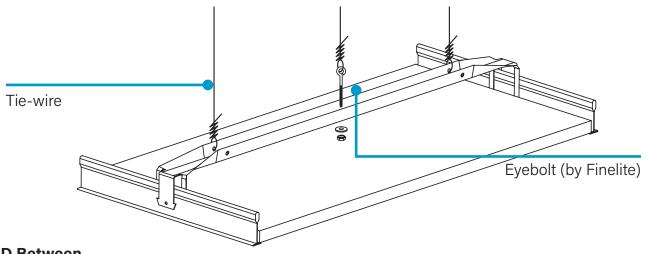

## **Non-Power Connection & Support**

Caddy 512 HD Between T-bar Supports

89316

Non-power supports will be equipped with a 1/4 x 20 Eyebolt and a 2-inch canopy. All supports must be securely fastened to the structure using Tie-wire (supplied by others) in accordance with code regulations.