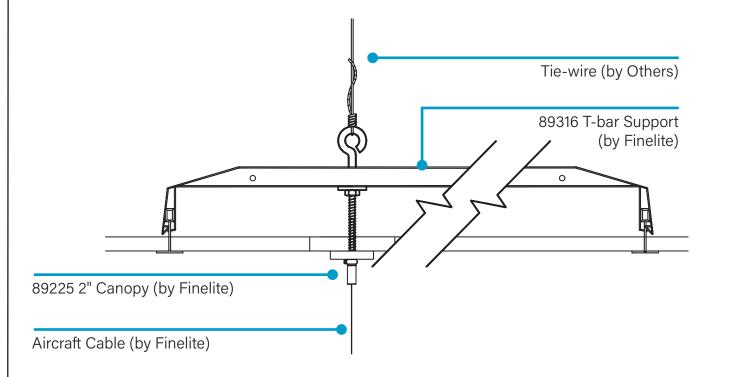

## **Non-Power Connection & Support**

Caddy 512 HD Between T-bar Supports

89316

Non-power supports will be equipped with a 1/4 x 20 Eyebolt and a 2-inch canopy. All supports must be securely fastened to the structure using Tie-wire (supplied by others) in accordance with code regulations.