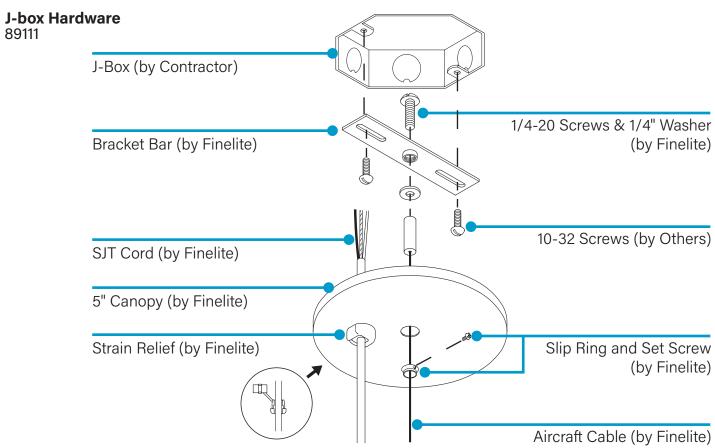

## **Power Connection & Support**

For off-grid mounting, utilize the Caddy 512 bar along with our C4-Jbox hardware. This combination allows the Caddy 512 to span two parallel T-bars, each 2 feet apart, and provides a suspension point in the middle of the ceiling tile. The power connection requires a J-box attached to the Caddy 512 bar, and our 5-inch canopy will be provided for the feed location.