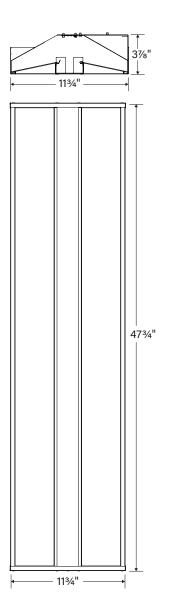

K, 3500K, and 4000K CCT
- 80+ and 90+ CRI options available



**Features** 

# Tailored Control

Dim and tune the lighting to fit user preference.

- Dimming from 100% to 10%, standard; 1% available
- Industry-leading pre-qualified drivers and controls options available
- Integrated or networked daylight and occupancy sensors options available







## HPR-SL

#### Sizes







2' x 4'

1' x 4'



### **Performance**

**HPR-SL** 

Recessed

HPR-SL-2x4-V-835

Efficacy: 155 lm/W

Total luminaire output: 6832 lumens

45.7 watts

Peak Candela Value: 2366 @ 0°

CRI: 80 / CCT: 3500K

LM79 Report 5155

#### Note

- For complete photometric data please see technical sheet.
- For Tunable White data please see Tunable White technical sheet.







### **Cross Sections**

#### C1 C2 Ceiling Types









### **Cross Sections**

#### **C2T C3 DW Ceiling Types**