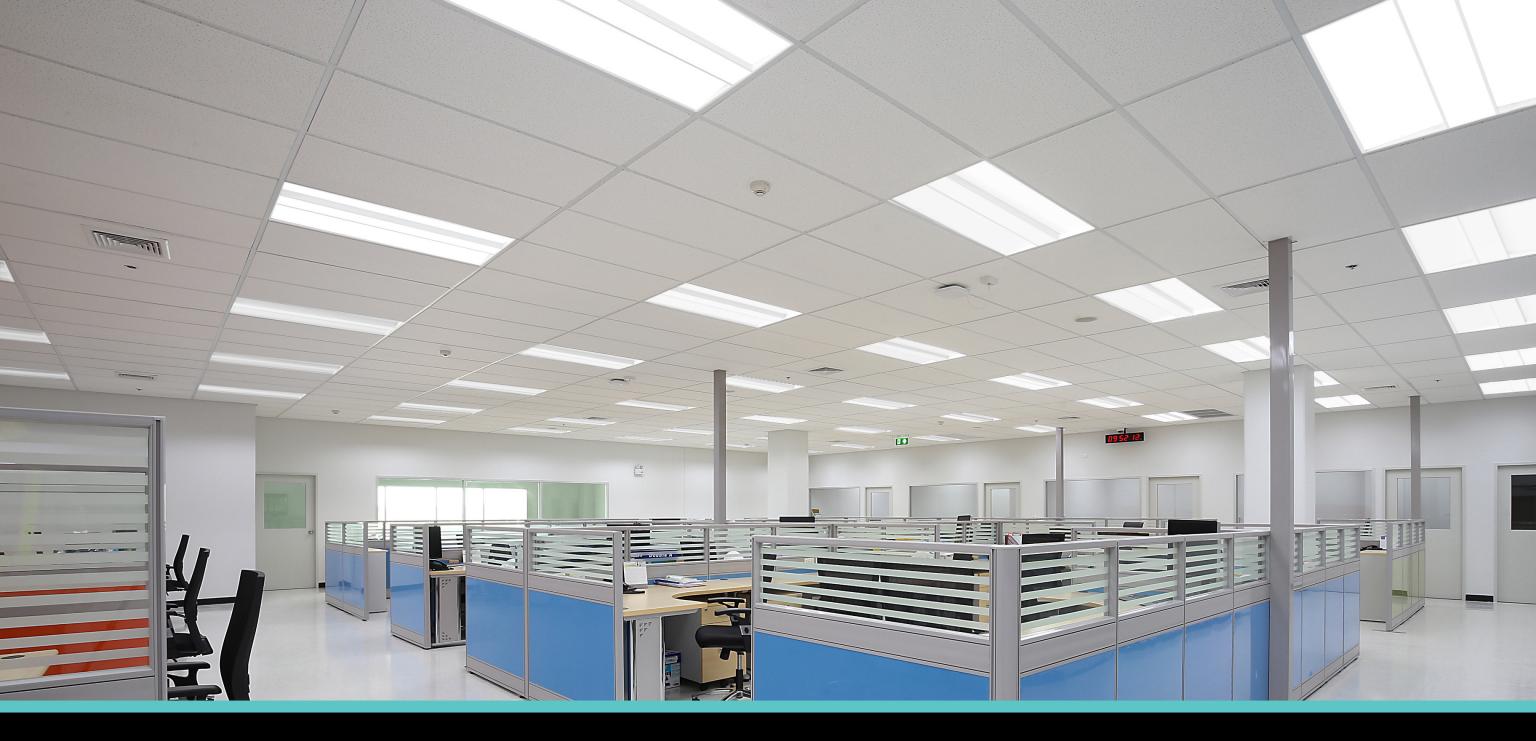

## High Performance Recessed - Streamline (HPR-SL) LED Collection

HPR-SL is a recessed luminaire delivering excellent visual comfort and outstanding performance. Advanced optical design makes this luminaire a compelling solution for any application.

#### Sizes

2' x 4'

1' x 4'

### **Performance**

**HPR-SL** 

Recessed

HPR-SL-2x4-V-835

Efficacy: 155 lm/W

Total luminaire output: 6832 lumens

45.7 watts

Peak Candela Value: 2366 @ 0°