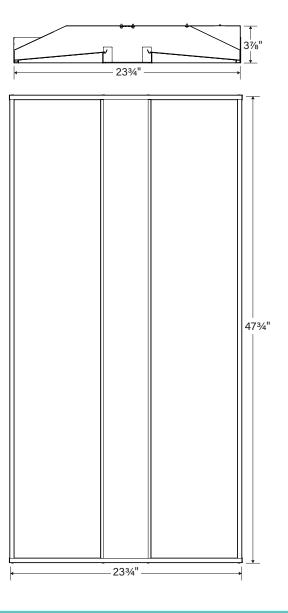

3500K, and 4000K CCT
- 80+ and 90+ CRI options available



**Features** 

# Tailored Control

Dim and tune the lighting to fit user preference.

- Dimming from 100% to 10%, standard; 1% available
- Industry-leading pre-qualified drivers and controls options available
- Integrated or networked daylight and occupancy sensors options available







## HPR-SL

#### Sizes







2' x 4'

1' x 4'



### **Performance**

**HPR-SL** 

Recessed

HPR-SL-2x4-V-835

Efficacy: 155 lm/W

Total luminaire output: 6832 lumens

45.7 watts

Peak Candela Value: 2366 @ 0°

CRI: 80 / CCT: 3500K

LM79 Report 5155

#### Note

- For complete photometric data please see technical sheet.
- For Tunable White data please see Tunable White technical sheet.







### **Cross Sections**

#### C1 C2 Ceiling Types









### **Cross Sections**

#### **C2T C3 DW Ceiling Types**