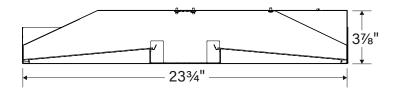

e people in the space.

- Static White options at 3000K, 3500K, and 4000K CCT
- 80+ and 90+ CRI options available



**Features** 

# Tailored Control

Dim and tune the lighting to fit user preference.

- Dimming from 100% to 10%, standard; 1% available
- Industry-leading pre-qualified drivers and controls options available
- Integrated or networked daylight and occupancy sensors options available







## HPR-SL

#### Sizes







2' x 4'

1' x 4'



### **Performance**

**HPR-SL** 

Recessed

HPR-SL-2x4-V-835

Efficacy: 155 lm/W

Total luminaire output: 6832 lumens

45.7 watts

Peak Candela Value: 2366 @ 0°

CRI: 80 / CCT: 3500K

LM79 Report 5155

#### Note

- For complete photometric data please see technical sheet.
- For Tunable White data please see Tunable White technical sheet.







### **Cross Sections**

#### C1 C2 Ceiling Types









### **Cross Sections**

#### **C2T C3 DW Ceiling Types**