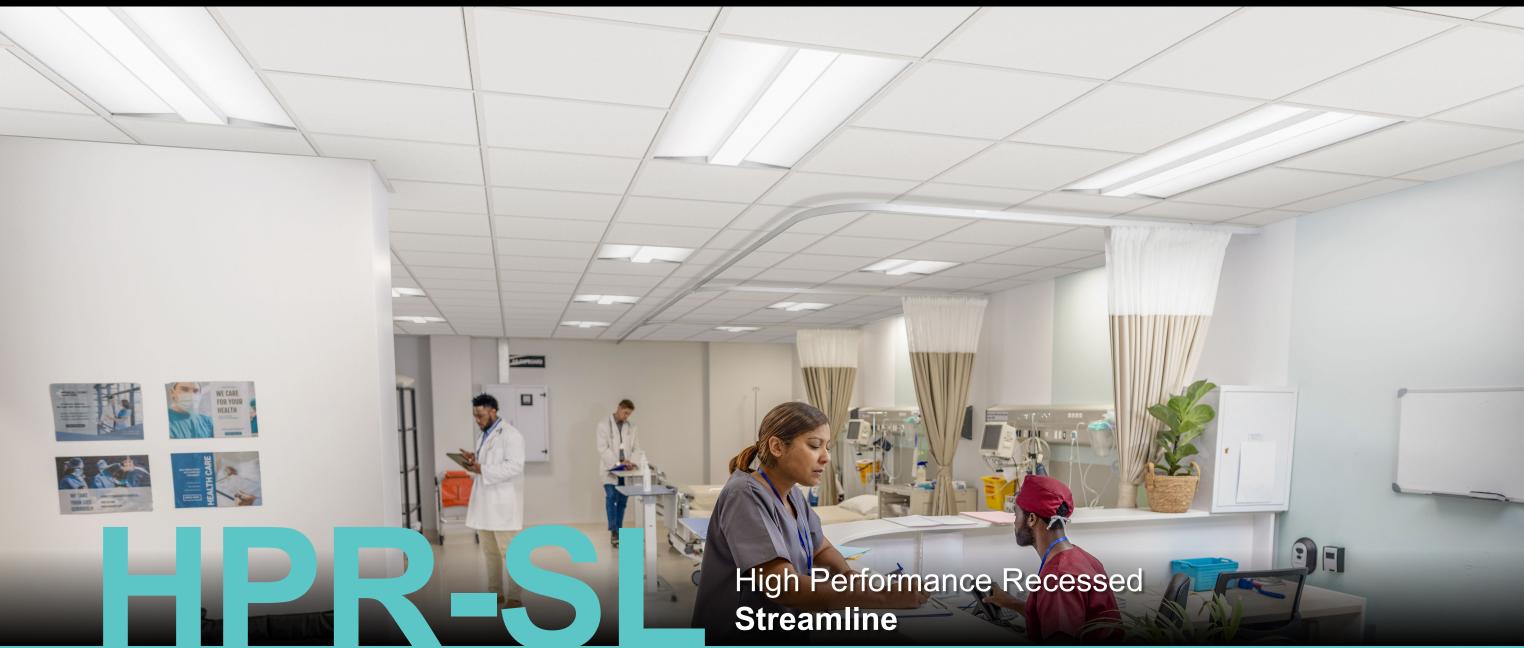

## High Performance Recessed - Streamline (HPR-SL) LED Collection

HPR-SL is a recessed luminaire delivering excellent visual comfort and outstanding performance. Advanced optical design makes this luminaire a compelling solution for any application.

## HPR-SL