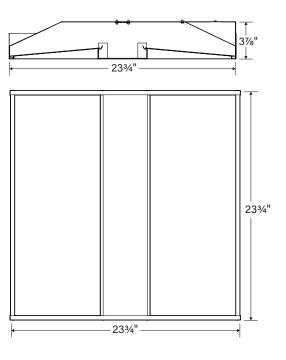

500K, and 4000K CCT
- 80+ and 90+ CRI options available



**Features** 

# Tailored Control

Dim and tune the lighting to fit user preference.

- Dimming from 100% to 10%, standard; 1% available
- Industry-leading pre-qualified drivers and controls options available
- Integrated or networked daylight and occupancy sensors options available







## HPR-SL

#### Sizes







2' x 4'

1' x 4'



### **Performance**

**HPR-SL** 

Recessed

HPR-SL-2x4-V-835

Efficacy: 155 lm/W

Total luminaire output: 6832 lumens

45.7 watts

Peak Candela Value: 2366 @ 0°

CRI: 80 / CCT: 3500K

LM79 Report 5155

#### Note

- For complete photometric data please see technical sheet.
- For Tunable White data please see Tunable White technical sheet.







### **Cross Sections**

#### C1 C2 Ceiling Types









### **Cross Sections**

#### **C2T C3 DW Ceiling Types**