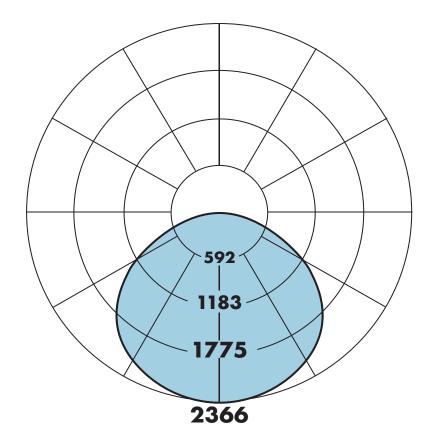

### **Performance**

**HPR-SL** 

Recessed

HPR-SL-2x4-V-835

Efficacy: 155 lm/W

Total luminaire output: 6832 lumens

45.7 watts

Peak Candela Value: 2366 @ 0°