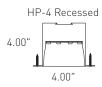

HP-4 Recessed 4.00" 4.00"

Project: Extreme Networks Architect: RMW architecture & interiors Lighting Design: RMW architecture & interiors

Scan This Code for HP-4 R Info

Project: Capacity Architect: Rapt Studio Lighting Design: Rapt Studio