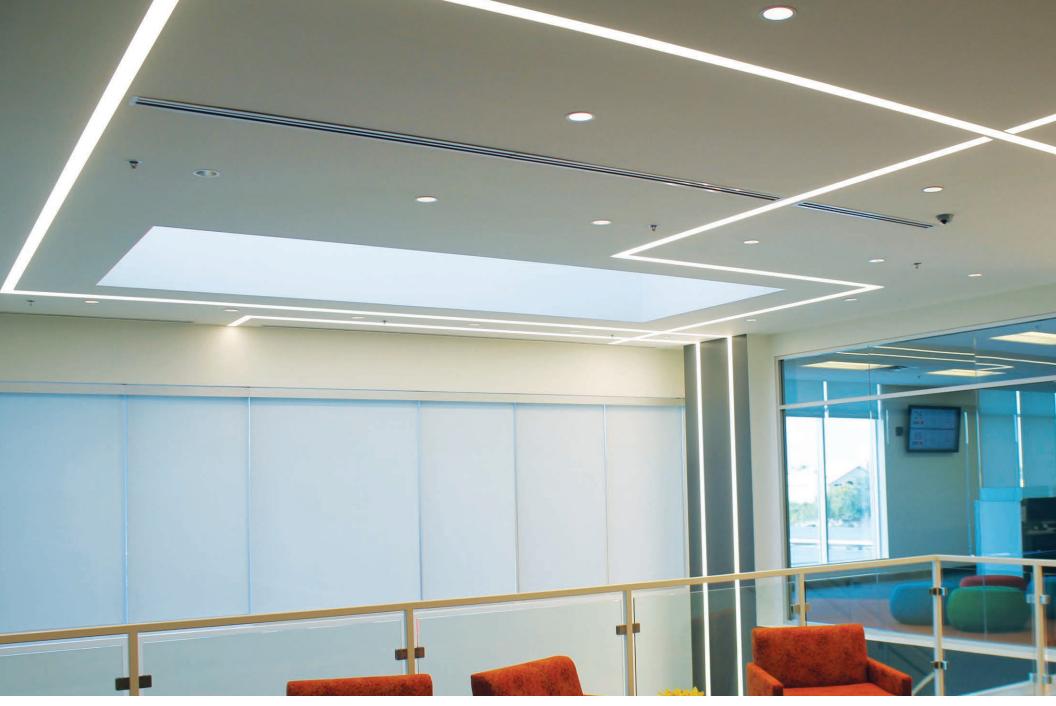

## Tailored Lighting™

LED technology has changed the way we light spaces. Unconstrained lengths and angles – with many options shipping in 10 working days – provide new design flexibility and freedom that is inspiring, affordable, and energy efficient. Let Finelite show you better lighting, Tailored Lighting – lighting tailored to your requirements, to your expectations, to your design.

Tailored Lighting is defined by the architecture. It is free of the traditional constraints on lengths, wattage and color. Tailored Lighting increases visual comfort for every occupant while saving energy, affordably, and beautifully.