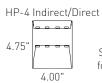

HP-4 Indirect/Direct

4.75"

Scan This Code for HP-4 ID Info

Project: CPP, Inc. Architect: Blitz Lighting Design: Blitz

Series 16 LED

1.9" 7.6"

Scan This Code for S16 LED Info

Project: Ooyala Architect: Reel Grobman Lighting Design: Reel Grobman HP-4 Indirect/Direct