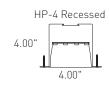

HP-4 Recessed 4.00" 4.00"

Project: Extreme Networks Architect: RMW architecture & interiors Lighting Design: RMW architecture & interiors

Scan This Code for HP-4 R Info

Project: Capacity Architect: Rapt Studio Lighting Design: Rapt Studio