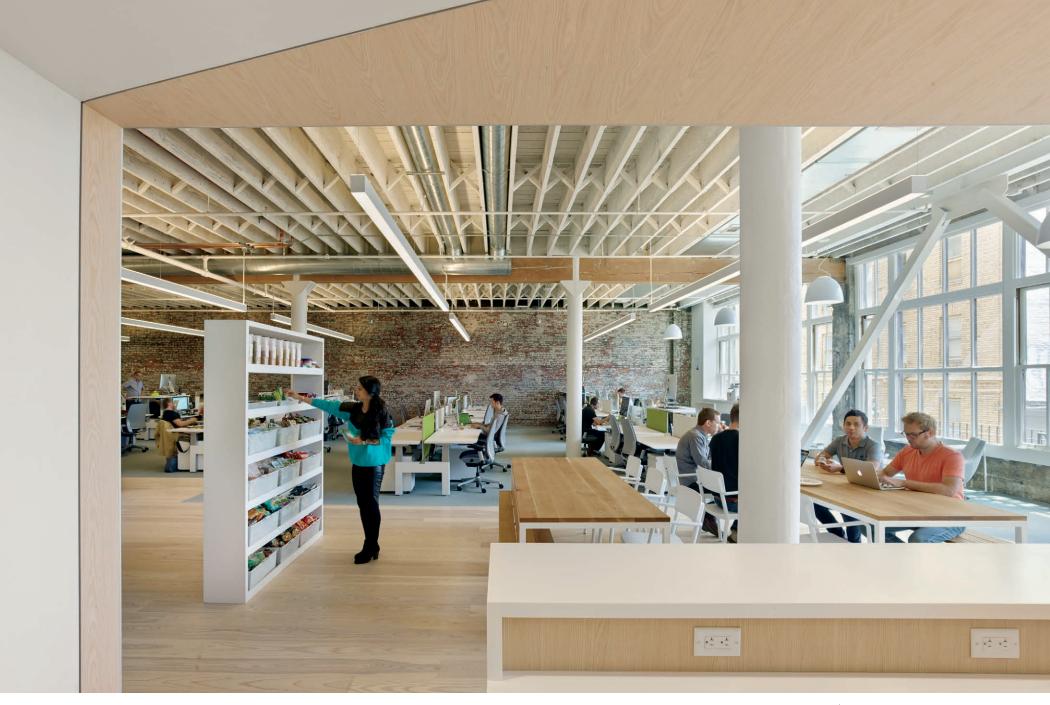

HP-4 Indirect/Direct

4.75"

Scan This Code for HP-4 ID Info

Project: CPP, Inc. Architect: Blitz Lighting Design: Blitz

Series 16 LED

1.9" 7.6"

Scan This Code for S16 LED Info

Project: Ooyala Architect: Reel Grobman Lighting Design: Reel Grobman HP-4 Indirect/Direct

Scan This Code for HP-4 ID Info

Project: Microsoft, San Francisco Architect: Blitz Lighting Design: Blitz

Project: Amenta | Emma Architects Architect: Amenta | Emma Architects Lighting Design: Amenta | Emma Architects