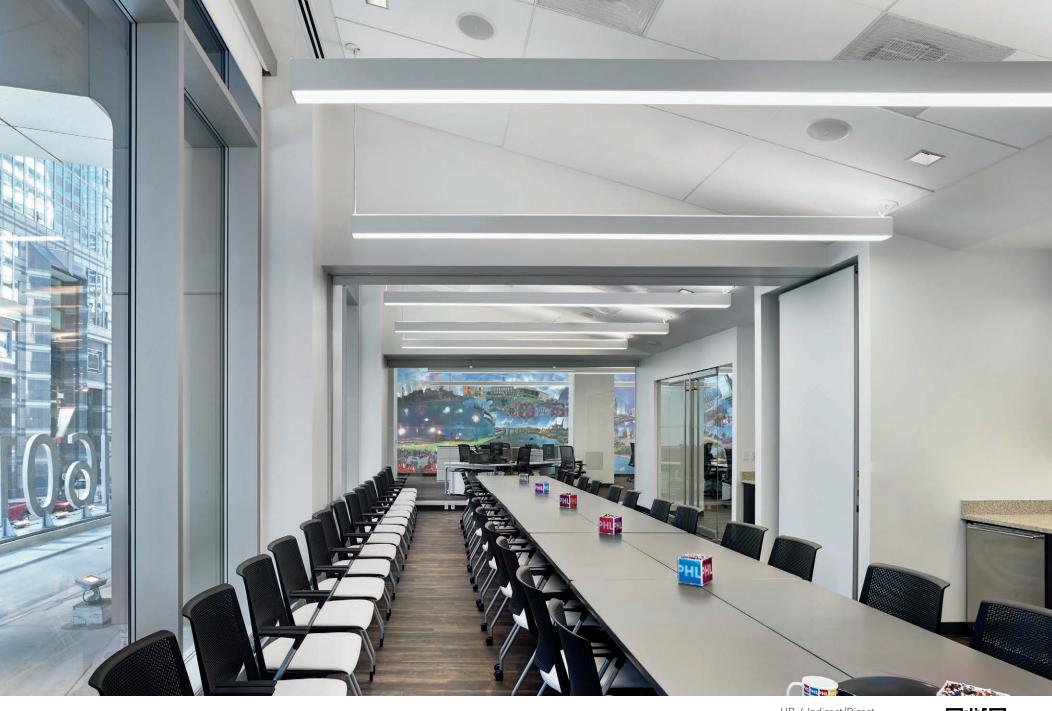

HP-4 Indirect/Direct

4.75"

Scan This Code for HP-4 ID Info

Project: CPP, Inc. Architect: Blitz Lighting Design: Blitz

Series 16 LED

1.9" 7.6"

Scan This Code for S16 LED Info

Project: Ooyala Architect: Reel Grobman Lighting Design: Reel Grobman HP-4 Indirect/Direct

Scan This Code for HP-4 ID Info

Project: Microsoft, San Francisco Architect: Blitz Lighting Design: Blitz

Project: Amenta | Emma Architects Architect: Amenta | Emma Architects Lighting Design: Amenta | Emma Architects