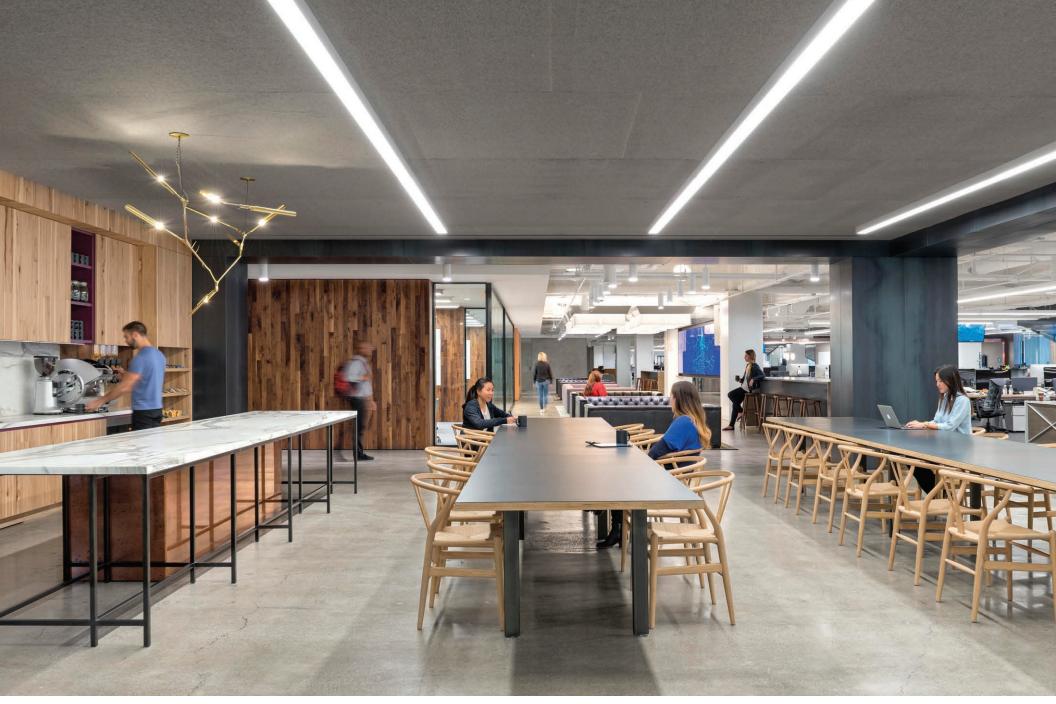

## Tailored Lighting™

LED technology has changed the way we light spaces. Unconstrained lengths and angles – with many options shipping in 10 working days – provide new design flexibility and freedom that is inspiring, affordable, and energy efficient. Let Finelite show you better lighting, Tailored Lighting – lighting tailored to your requirements, to your expectations, to your design.

Tailored Lighting is defined by the architecture. It is free of the traditional constraints on lengths, wattage and color. Tailored Lighting increases visual comfort for every occupant while saving energy, affordably, and beautifully.