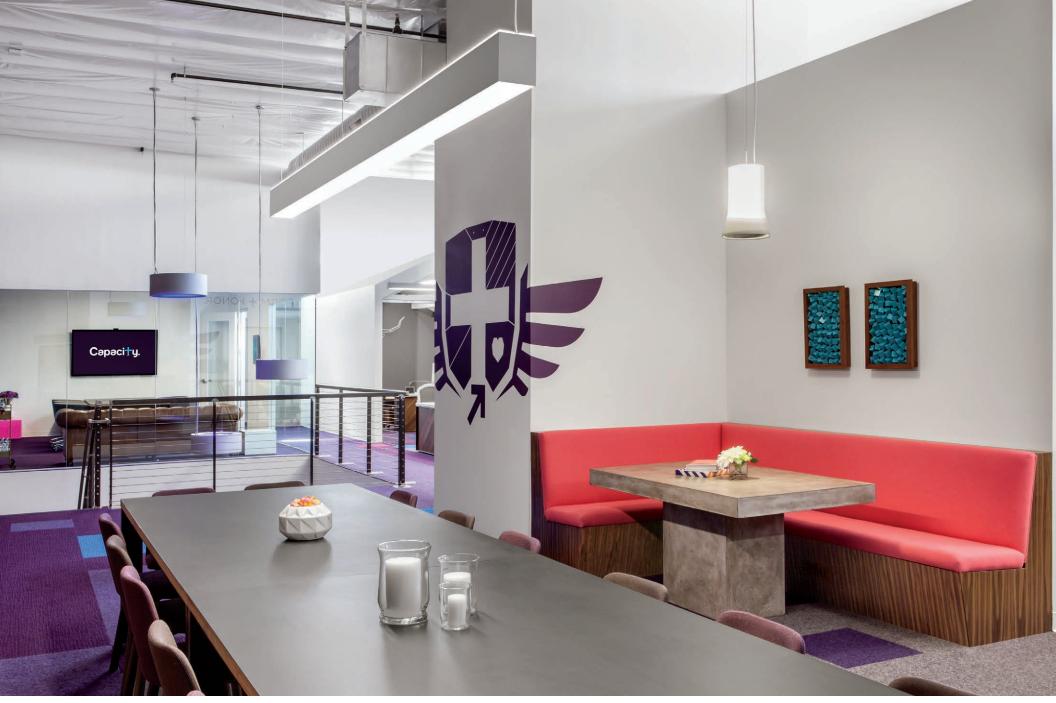

HP-4 Recessed 4.00" 4.00"

Project: Extreme Networks Architect: RMW architecture & interiors Lighting Design: RMW architecture & interiors

Scan This Code for HP-4 R Info

Project: Capacity Architect: Rapt Studio Lighting Design: Rapt Studio