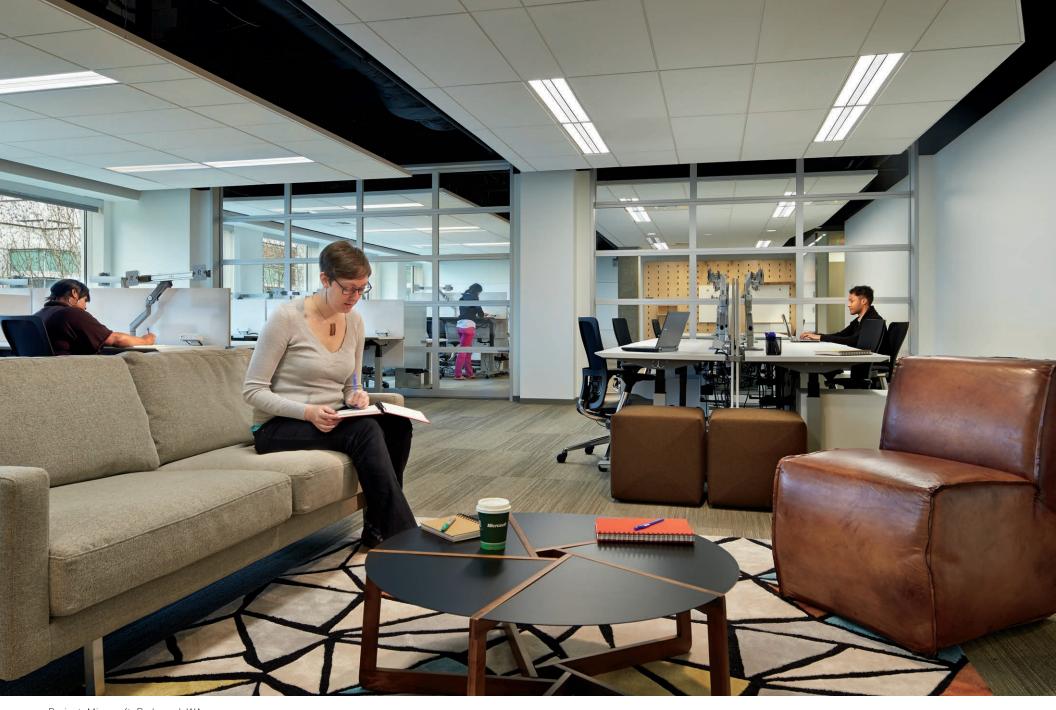

Scan This Code for HP-4 ID Info

Project: Microsoft, San Francisco Architect: Blitz Lighting Design: Blitz

Project: Amenta | Emma Architects Architect: Amenta | Emma Architects Lighting Design: Amenta | Emma Architects