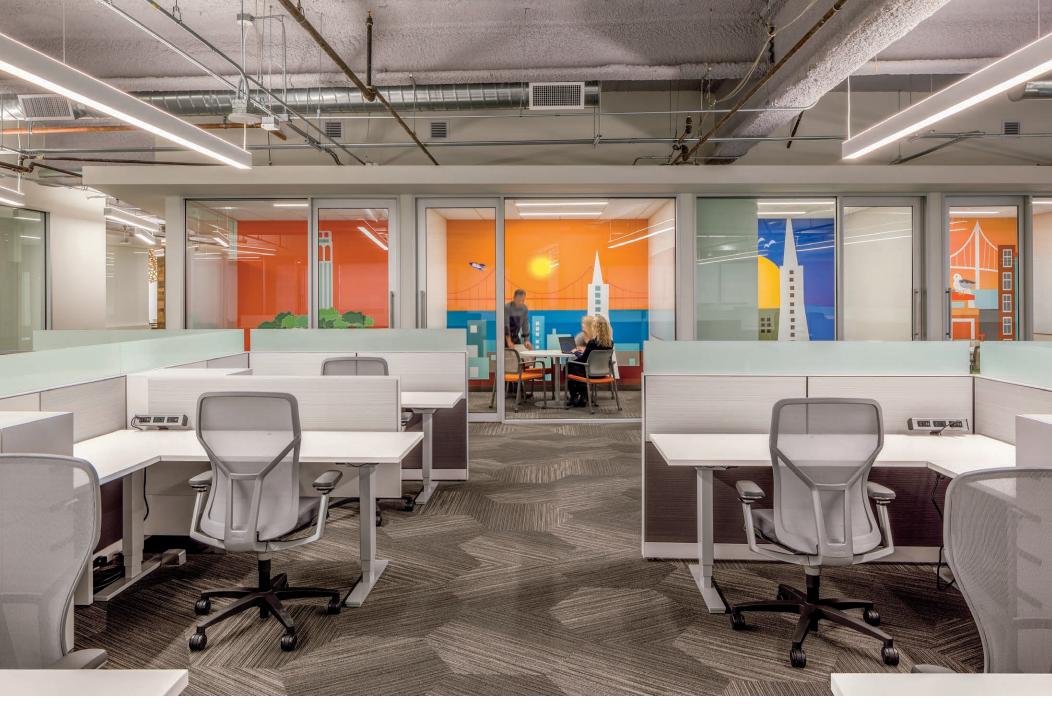

Scan This Code for HP-4 ID Info

Project: Microsoft, San Francisco Architect: Blitz Lighting Design: Blitz

Project: Amenta | Emma Architects Architect: Amenta | Emma Architects Lighting Design: Amenta | Emma Architects