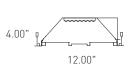

HP-4 Recessed 4.00" 4.00"

Project: Extreme Networks Architect: RMW architecture & interiors Lighting Design: RMW architecture & interiors

Scan This Code for HP-4 R Info

Project: Capacity Architect: Rapt Studio Lighting Design: Rapt Studio