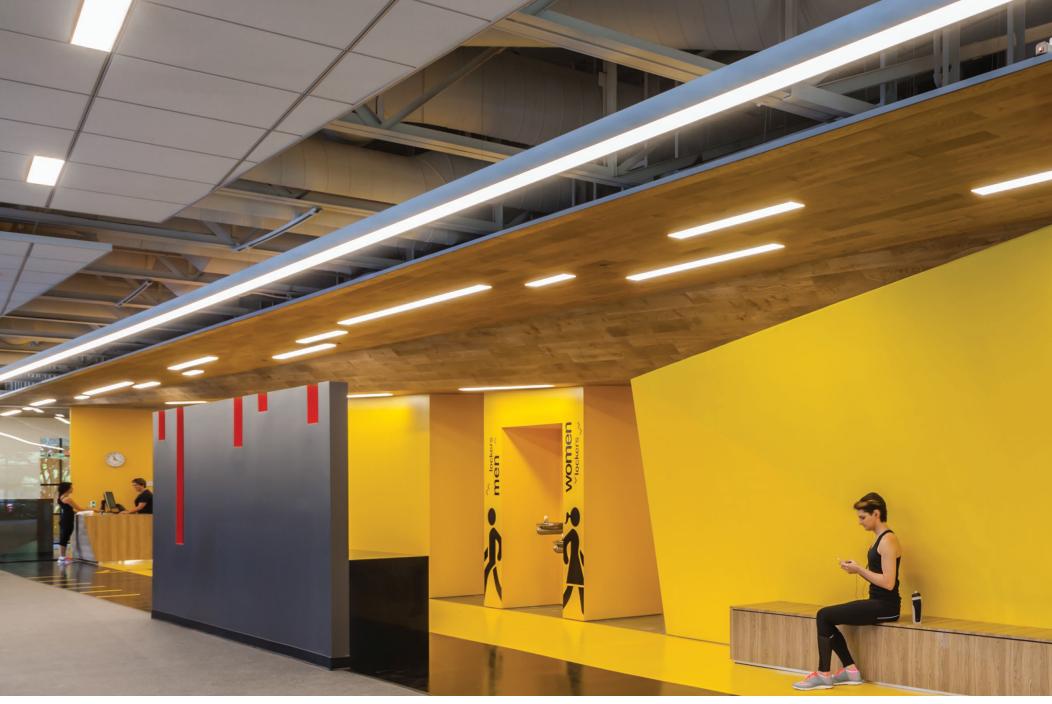

## Tailored Lighting™

LED technology has changed the way we light spaces. Unconstrained lengths and angles – with many options shipping in 10 working days – provide new design flexibility and freedom that is inspiring, affordable, and energy efficient. Let Finelite show you better lighting, Tailored Lighting – lighting tailored to your requirements, to your expectations, to your design.

Tailored Lighting is defined by the architecture. It is free of the traditional constraints on lengths, wattage and color. Tailored Lighting increases visual comfort for every occupant while saving energy, affordably, and beautifully.