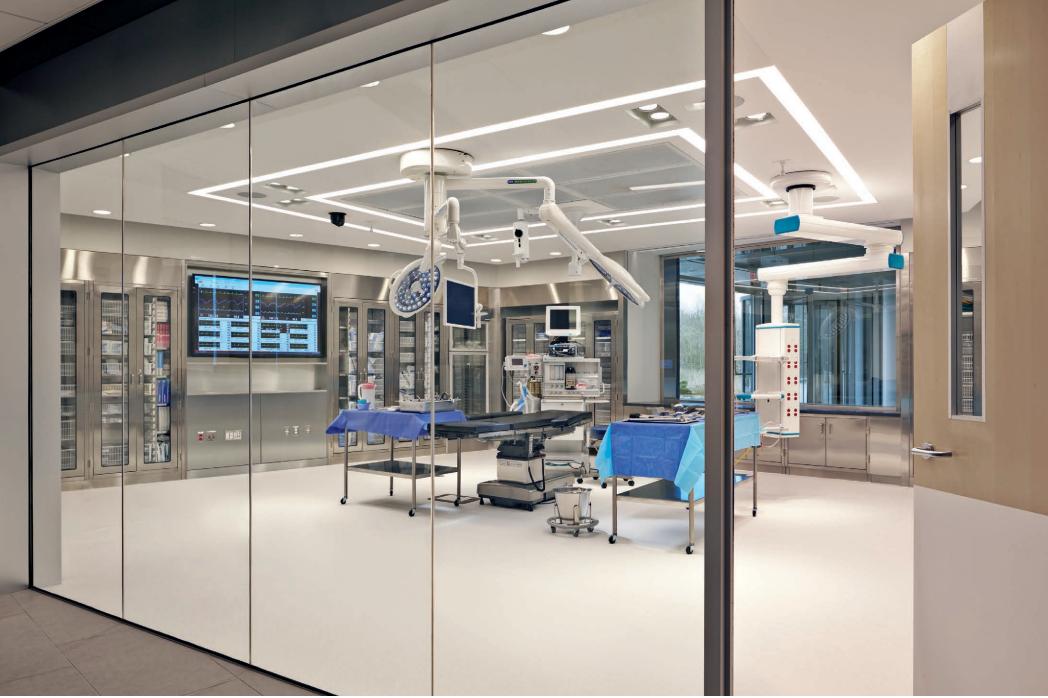

HP-4 Surface Mount

4.00"

4.00"

Scan This Code for HP-4 SM Info

Project: Livefyre, Inc. Architect: Studio 0+A Lighting Design: WSP Group

Scan This Code for HP-4 R Info

Project: The Medicines Company Medical Simulation Center Architect: Paul Lukez Architecture Lighting Design: Collaborative Lighting, LLC