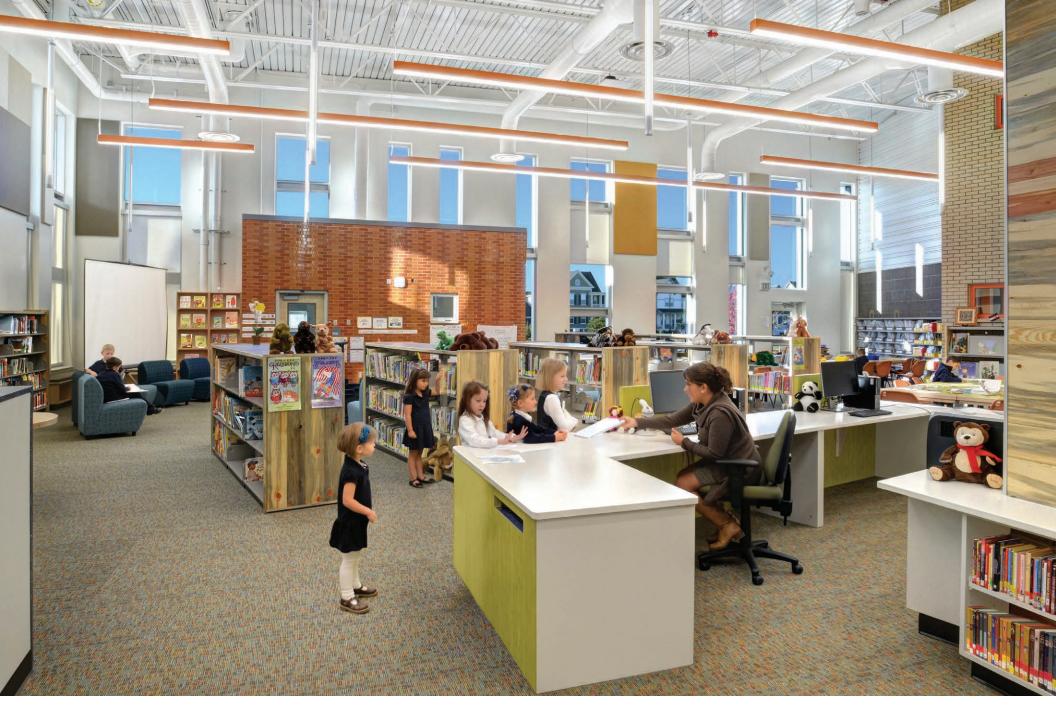

Scan This Code for HP-4 ID Info

Project: Belmont University - Two Oaks Hall Architect: EOA Architects Lighting Design: Enterprise Electric, LLC / SESCO Lighting, Nashville

Project: Essex County Vocational Technical School, Newark Tech - Teal Center Architect: Comito Associates PC Lighting Design: Comito Associates PC