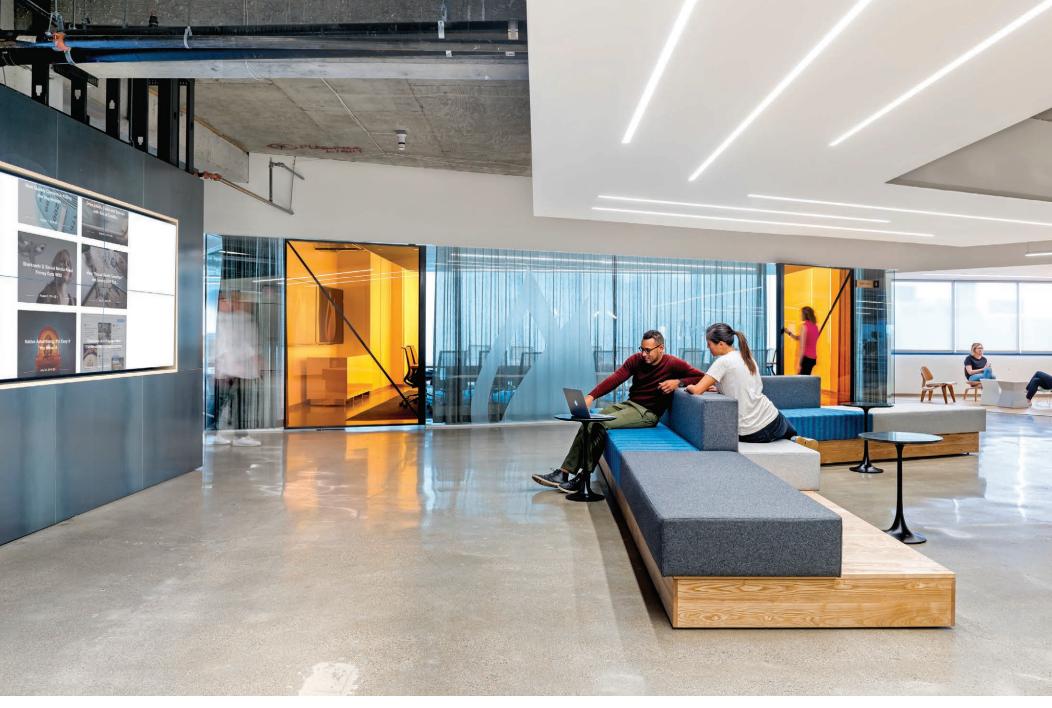

## Tailored Lighting™

LED technology has changed the way we light spaces. Unconstrained lengths and angles – with many options shipping in 10 working days – provide new design flexibility and freedom that is inspiring, affordable, and energy efficient. Let Finelite show you better lighting, Tailored Lighting – lighting tailored to your requirements, to your expectations, to your design.

Tailored Lighting is defined by the architecture. It is free of the traditional constraints on lengths, wattage and color. Tailored Lighting increases visual comfort for every occupant while saving energy, affordably, and beautifully.