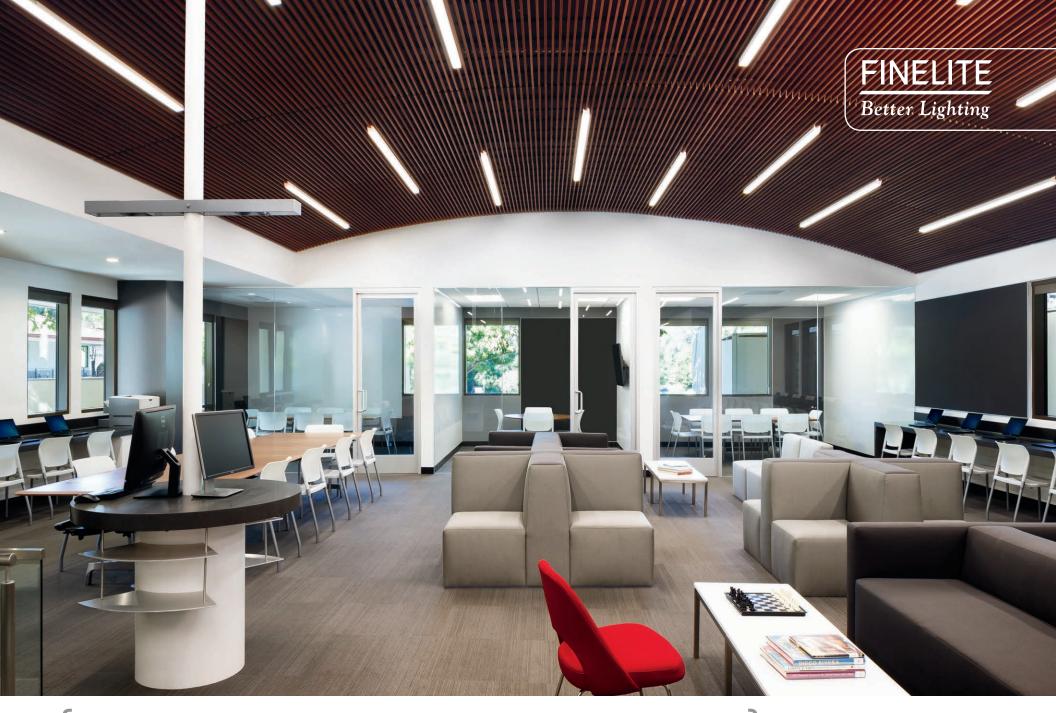

{YOU DREAM. WE DELIVER.}

Project: The Buckley Library Architect: Jeffrey M. Kalban & Associates Lighting Design: Jeffrey M. Kalban & Associates Products: HP-2 Direct