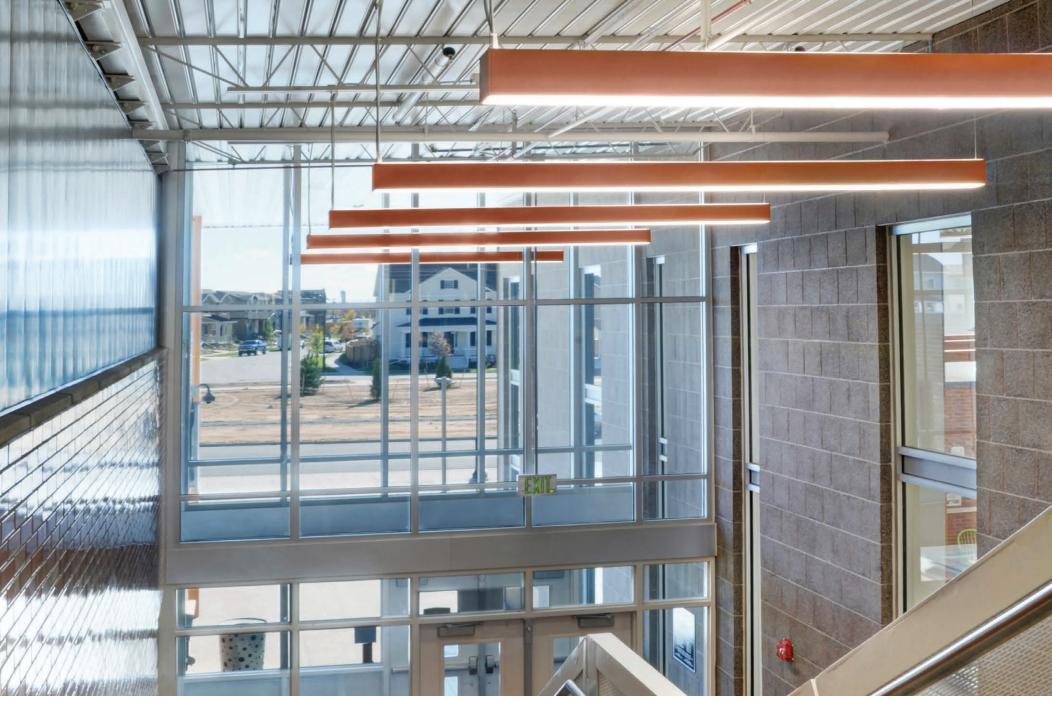

Scan This Code for HP-4 R Info

4.75" Scan Th for HP-4

Project: USDA Child Development Center Architect: MTFA Architecture

HP-4 Indirect/Direct

4.75"

So fo

Scan This Code for HP-4 ID Info

Project: DSST Conservatory Green Middle School Architect: RB+B Architects Lighting Design: RB+B Architects / M.E. Group