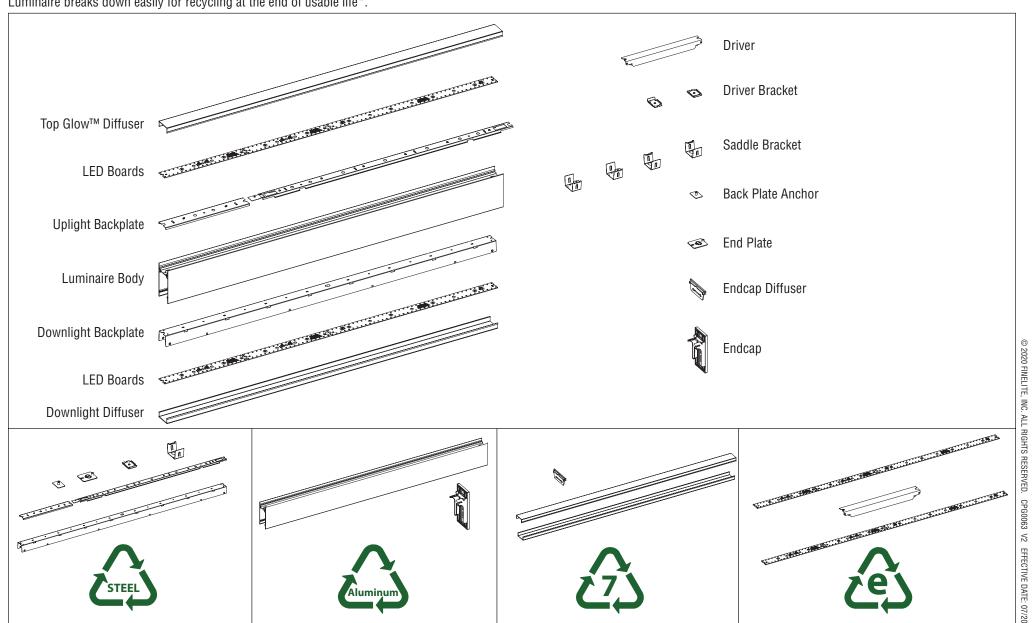

## **HP-2 Indirect/Direct and Regressed**

HP-2 ID & ID RG 🌠 Recycling Luminaire Breakdown

Luminaire breaks down easily for recycling at the end of usable life\*.

<sup>\*</sup>Recycling information typical for all luminaire sizes. Contact factory for more information.

## **HP-2 Indirect/Direct and Regressed**

HP-2 ID & ID RG Recycling Luminaire Breakdown