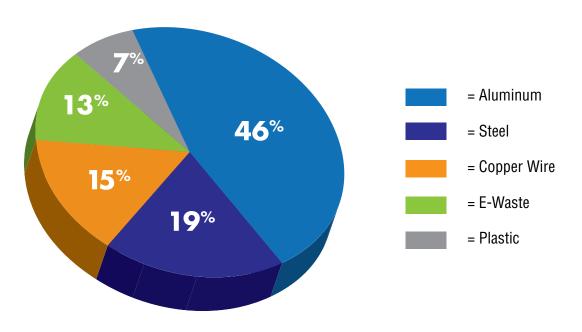

## 100% Recyclable

HP-2 ID components are constructed from aluminum, steel, copper wire, e-waste, and plastic. HP-2 ID is 100% recyclable at the end of useful life.