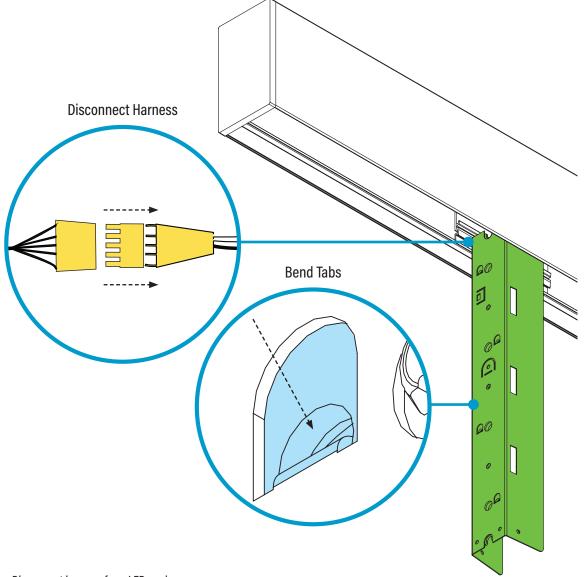

# **FINELITE®** Better Lighting

- · Disconnect harness from LED engine.
- Bend tabs to release LED from backplate
- Replace with new LED engne and secure onto the backplate with tabs.
- Replace backplate by snapping back into clips.
- · Replace Diffuser and turn on power.