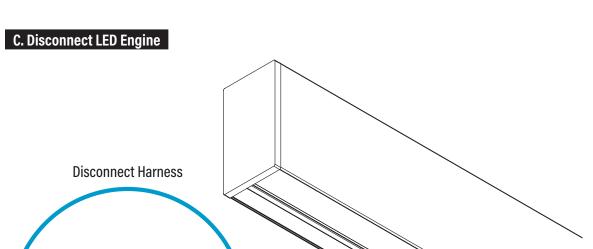

# **FINELITE®** Better Lighting

- · Disconnect harness from LED engine.
- Bend tabs to release LED from backplate
- Replace with new LED engne and secure onto the backplate with tabs.
- Replace backplate by snapping back into clips.
- · Replace Diffuser and turn on power.