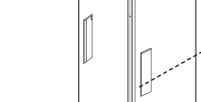

#### Step 2 - Replace LED Engine

Push out of backplate

B. Remove Lens Holder Harness Squeeze tabs

- Remove lens holder by squeezing tabs together and pushing out of backplate.
- NOTE: Use care with tabs. They can bend or break from too much pressure.

· Carefully rotate backplate out and let it hang from luminaire body.