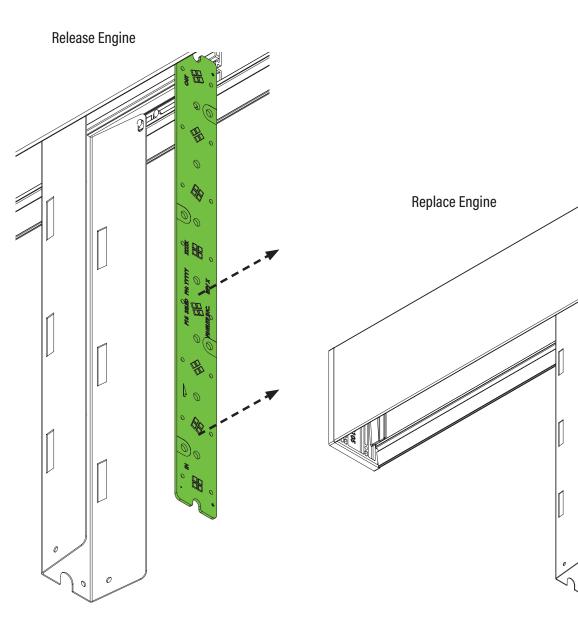

# HP-2 Micro Louver LED Engine Replacement Instructions

#### Step 2 - Replace LED Engine

Push out of backplate

B. Remove Lens Holder Harness Squeeze tabs

- Remove lens holder by squeezing tabs together and pushing out of backplate.
- NOTE: Use care with tabs. They can bend or break from too much pressure.

· Carefully rotate backplate out and let it hang from luminaire body.