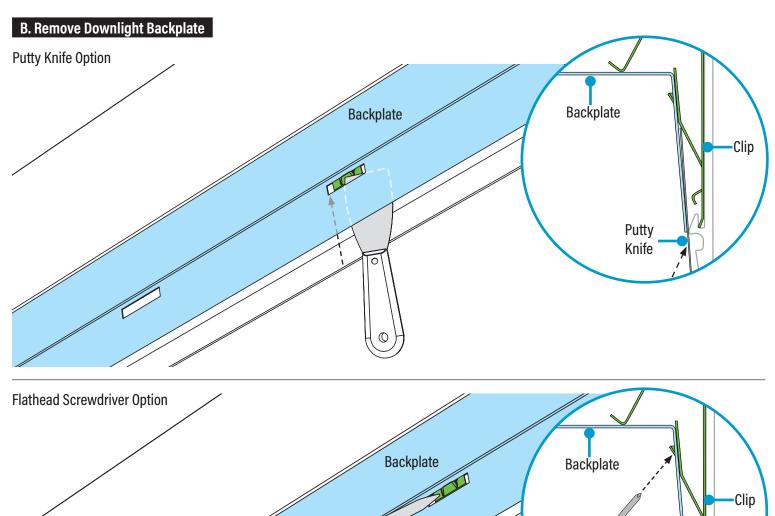

- NOTE: For independent luminaires, backplates do not need to be released.
- Unclip the backplates from clips by sliding the blade of a putty knife behind backplate edges.
- To use a flathead screwdriver, press end of screwdriver (from inside the luminaire) against the clip, until the backplate is released.