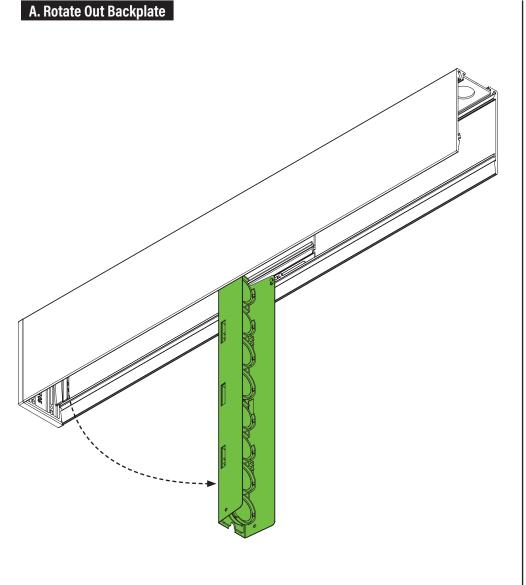

* as each luminaire is being installed.











Effortless Access



Step 1 Open Luminaire Page 2

# HP-2 Micro Louver LED Engine Replacement Instructions

### Step 1 - Open Luminaire



Flathead Screwdriver





- · Carefully remove the louver wearing clean gloves. Do not use a putty knife or other tool to avoid damage to the finish
- · Remove diffusers if present

- NOTE: For independent luminaires, backplates do not need to be released.
- Unclip the backplates from clips by sliding the blade of a putty knife behind backplate edges.
- To use a flathead screwdriver, press end of screwdriver (from inside the luminaire) against the clip, until the backplate is released.



# HP-2 Micro Louver LED Engine Replacement Instructions

#### Step 2 - Replace LED Engine



Push out of backplate



B. Remove Lens Holder Harness Squeeze tabs







- Remove lens holder by squeezing tabs together and pushing out of backplate.
- NOTE: Use care with tabs. They can bend or break from too much pressure.

· Carefully rotate backplate out and let it hang from luminaire body.



#### HP-2 Micro Louver LED Engine Replacement Instructions Step 2 - Replace LED Engine

# **FINELITE®** Better Lighting







- · Disconnect harness from LED engine.
- Bend tabs to release LED from backplate
- Replace with new LED engne and secure onto the backplate with tabs.
- Replace backplate by snapping back into clips.
- · Replace Diffuser and turn on power.