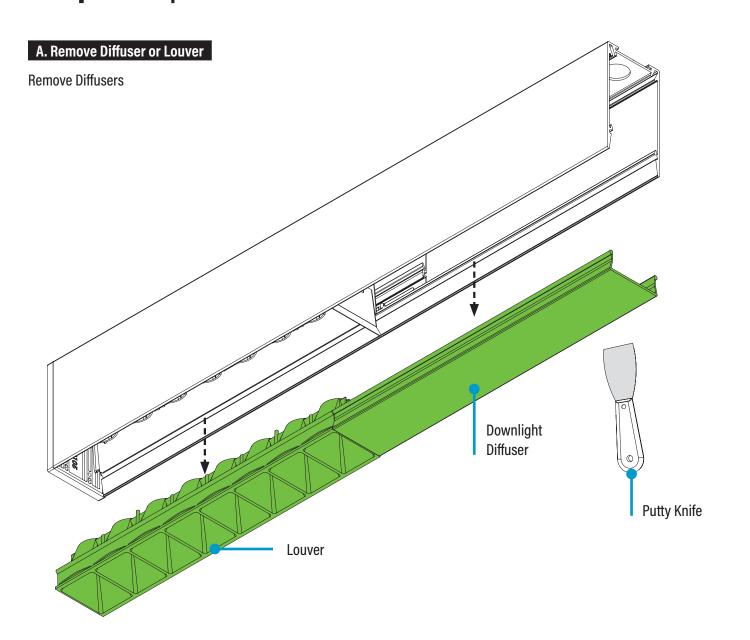

### Step 1 - Open Luminaire

Flathead Screwdriver

- · Carefully remove the louver wearing clean gloves. Do not use a putty knife or other tool to avoid damage to the finish
- · Remove diffusers if present