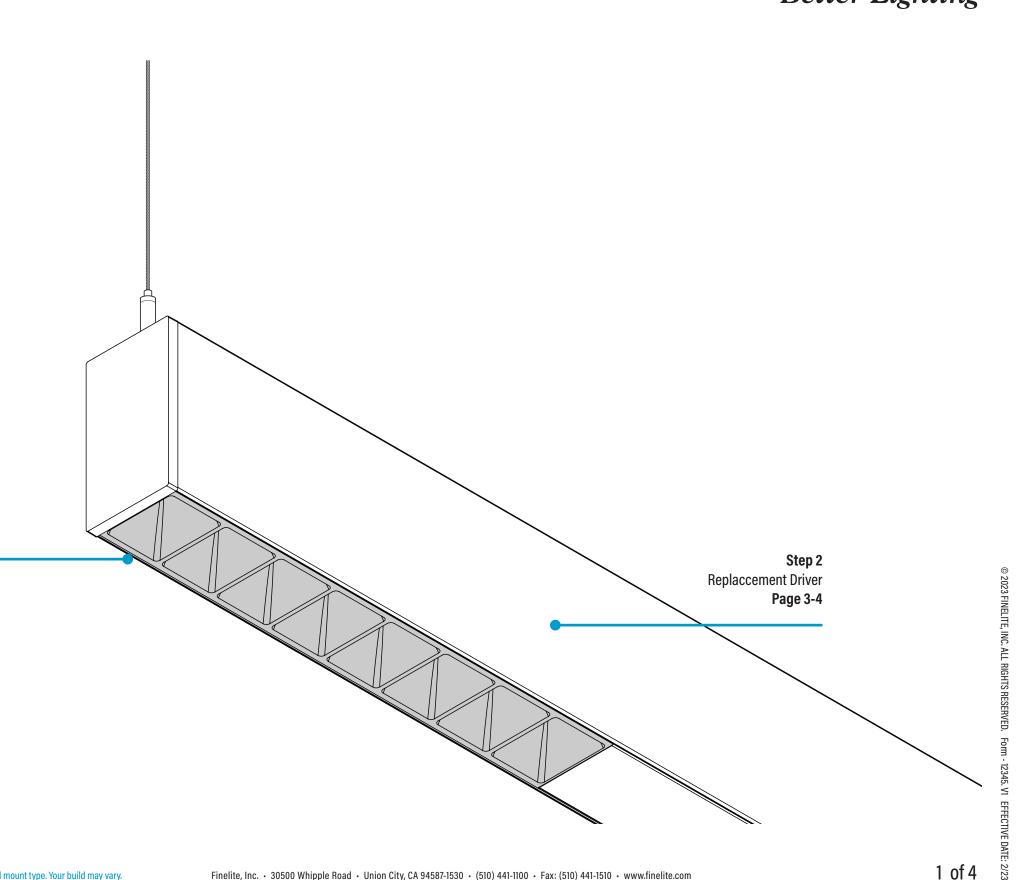

#### HP-2 Micro Louver LED Engine Replacement Instructions

### FINELITE® Better Lighting

#### **Overview**

**NOTES** 

- If luminaire contains a sensor or socket refer to the appropriate Addendum.
- All power connections should be installed according to local/national codes by a Certified Electrician.
- This installation requires **proper support** as each luminaire is being installed.











Effortless Access



Step 1 Open Luminaire Page 2

# HP-2 Micro Louver LED Engine Replacement Instructions

### Step 1 - Open Luminaire



Flathead Screwdriver





- · Carefully remove the louver wearing clean gloves. Do not use a putty knife or other tool to avoid damage to the finish
- · Remove diffusers if present

- NOTE: For independent luminaires, backplates do not need to be released.
- Unclip the backplates from clips by sliding the blade of a putty knife behind backplate edges.
- To use a flathead screwdriver, press end of screwdriver (from inside the luminaire) against the clip, until the backplate is released.



# HP-2 Micro Louver LED Engine Replacement Instructions

#### Step 2 - Replace LED Engine



Push out of backplate



B. Remove Lens Holder Harness Squeeze tabs







- Remove lens hold