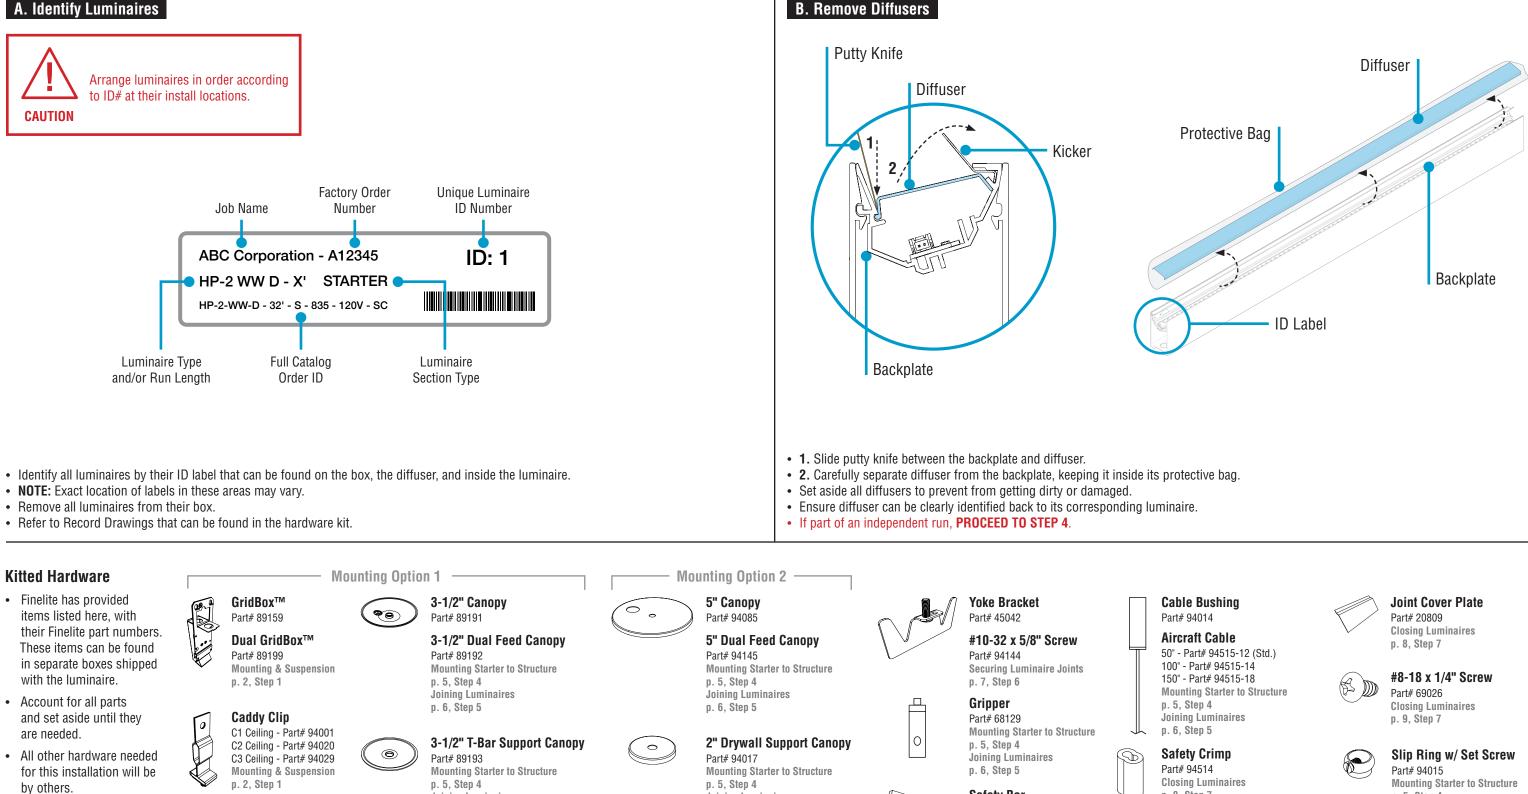

## **HP-2 Wall Wash Direct** Installation Instructions **Step 2** - Identification & Preparation

Joining Luminaires

p. 6, Step 5

Joining Luminaires

p. 6, Step 5

Safety Bar Part# 93500 **Closing Luminaires** p. 8, Step 7

## HP-2 Wall Wash Direct Installation Instructions Step 3 - Opening Luminaires

(provided) #8-18 x 1/4" Screws