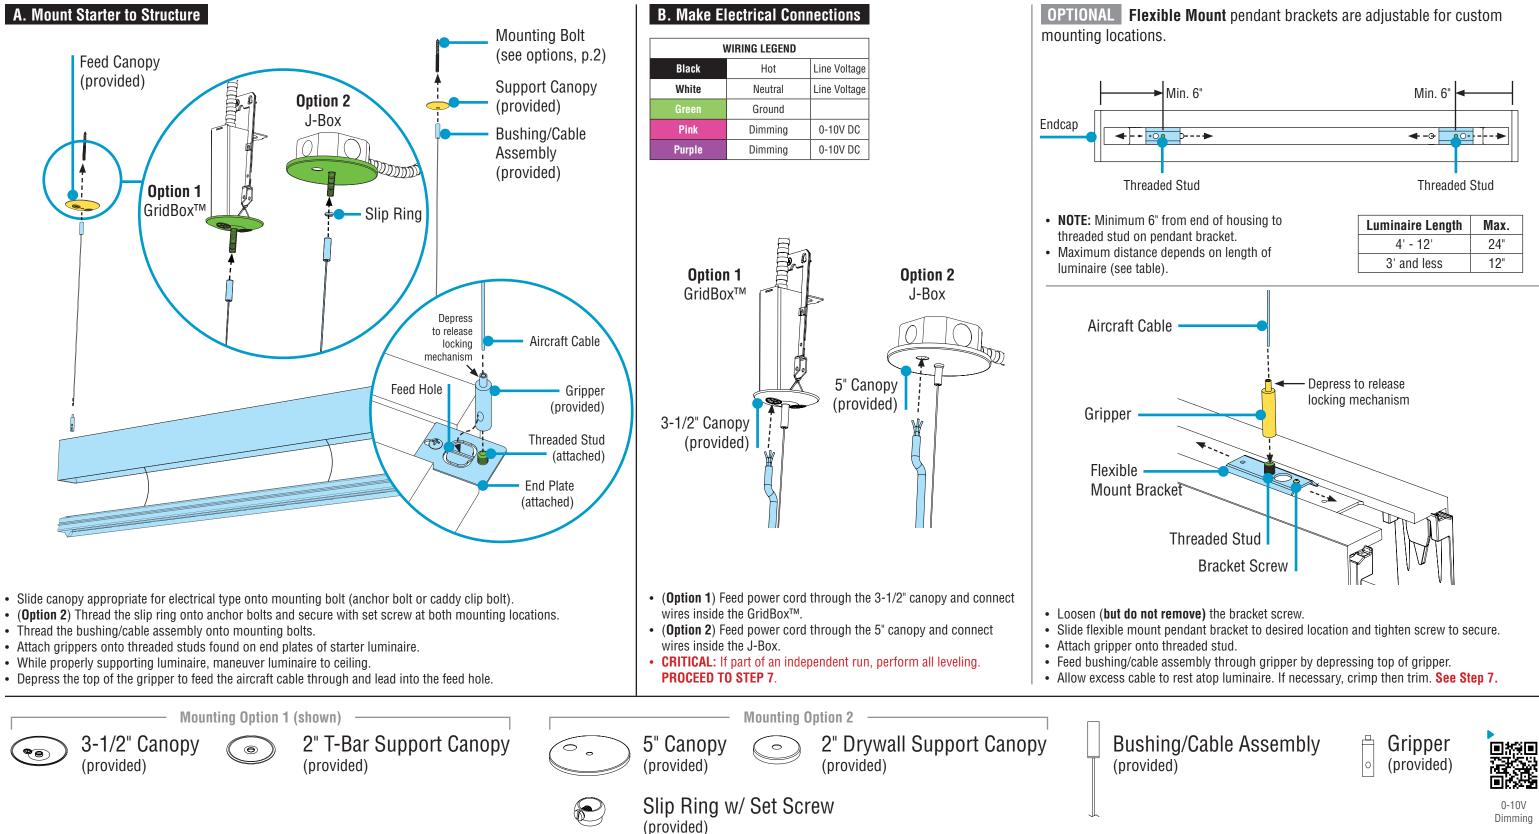

## **HP-2 Wall Wash Direct** Installation Instructions Step 4 - Mounting Starter to Structure

#### **B. Make Electrical Connections**

• Connect plug-together wiring.