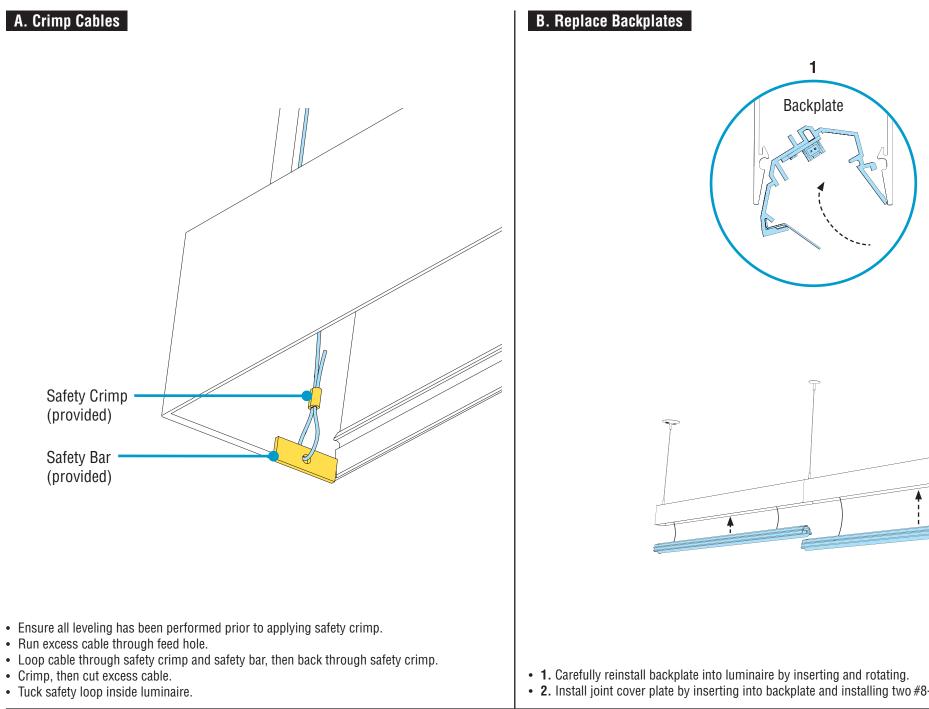

### **HP-2 Wall Wash Direct** Installation Instructions **Step 7** - Closing Luminaires

• Ensure all leveling has been performed prior to applying safety crimp.

- Run excess cable through feed hole.
- Loop cable through safety crimp and safety bar, then back through safety crimp.

• 2. Install joint cover plate by inserting into backplate and installing two #8-18 x 1/4" screws at the joint.

#10 x 1/2" Screw (provided) 