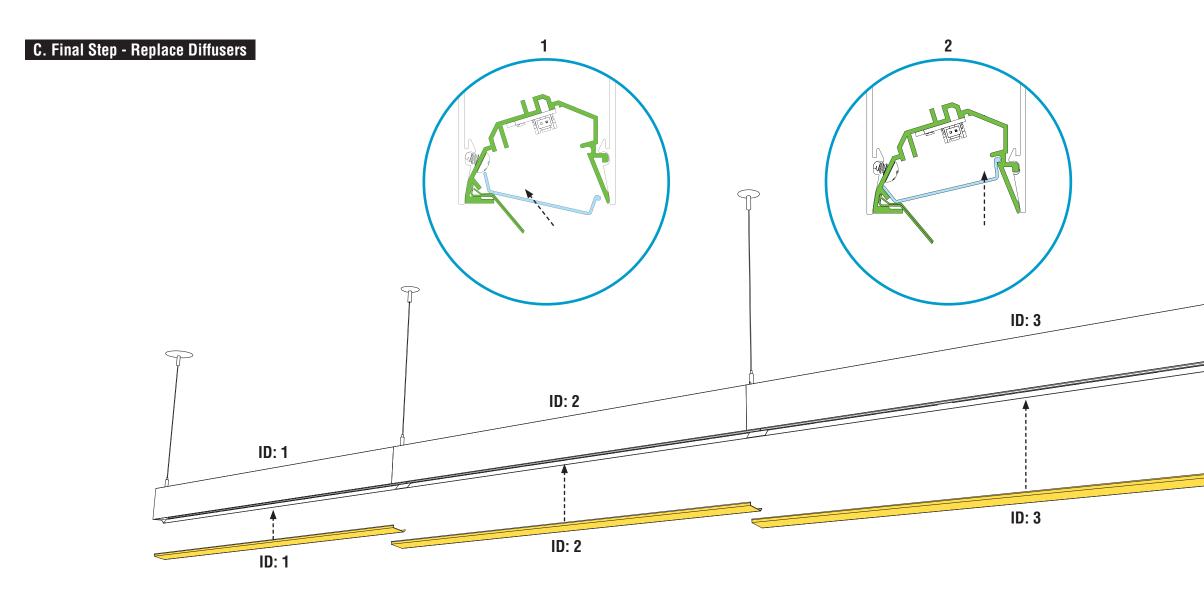

### **HP-2 Wall Wash Direct** Installation Instructions **Step 7** - Closing Luminaires

- NOTE: If your installation includes a battery backup, please see addendum (98333) that should be included with your kitting package.
- Remove diffusers from protective plastic bag.
- CAUTION: Wear gloves to keep diffuser surface clean.
- CRITICAL: Be sure to install correct diffuser to its corresponding luminaire ID.
  Install diffusers into luminaire body, ensuring they are in place.
- 1. Slide the side of the diffuser without a notch into the luminaire.
- 2. Push the side of the diffuser that has a notch until click sound is heard.
- Turn power on to luminaire.