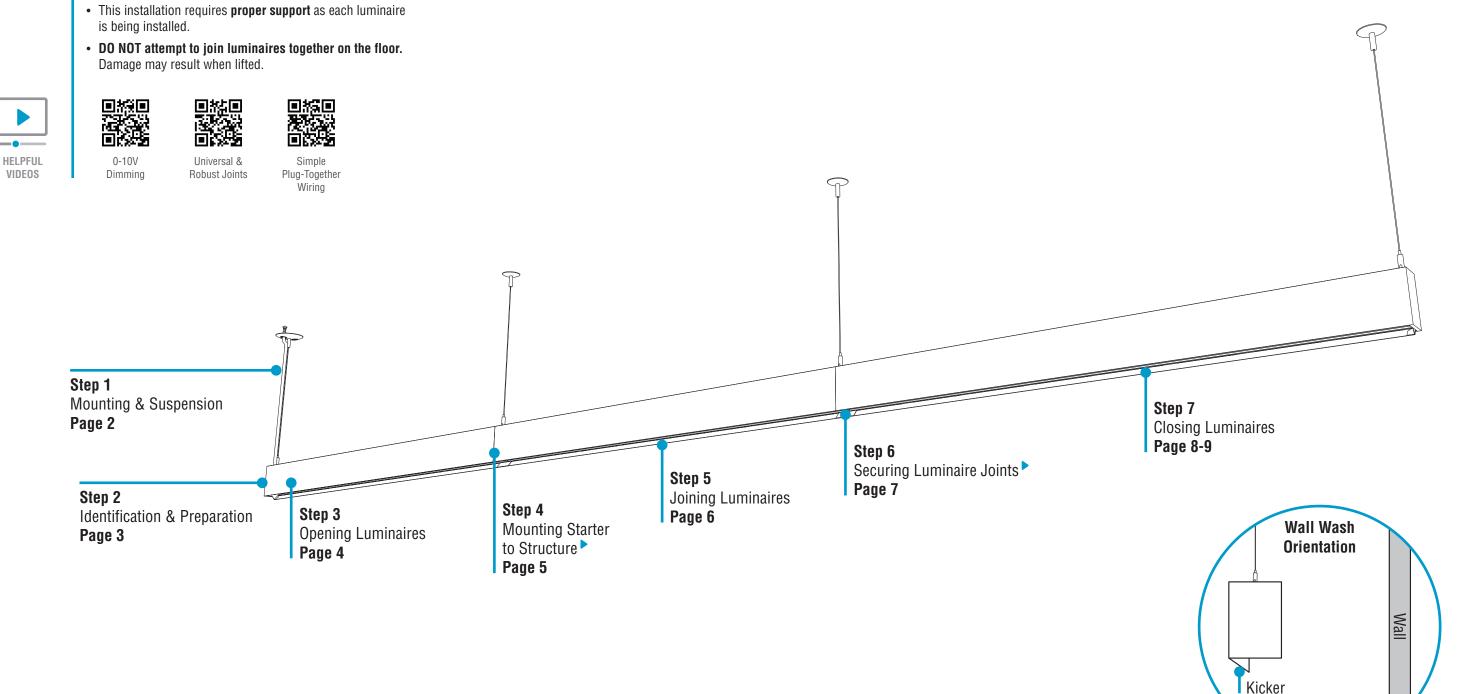

# **HP-2 Wall Wash Direct** Installation Instructions Overview

- All power connections should be installed according to local/national codes by a Certified Electrician.
- This installation requires proper support as each luminaire is being installed.
- Damage may result when lifted.

# HP-2 Wall Wash Direct Installation Instructions Step 1 - Mounting & Suspension