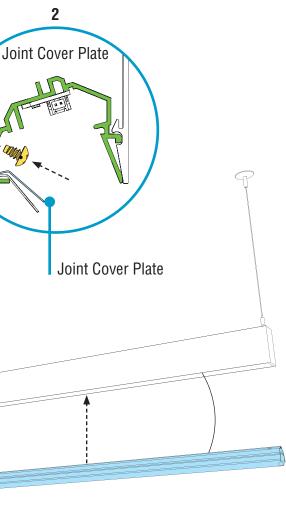

• 2. Install joint cover plate by inserting into backplate and installing two #8-18 x 1/4" screws at the joint.

#10 x 1/2" Screw (provided) 