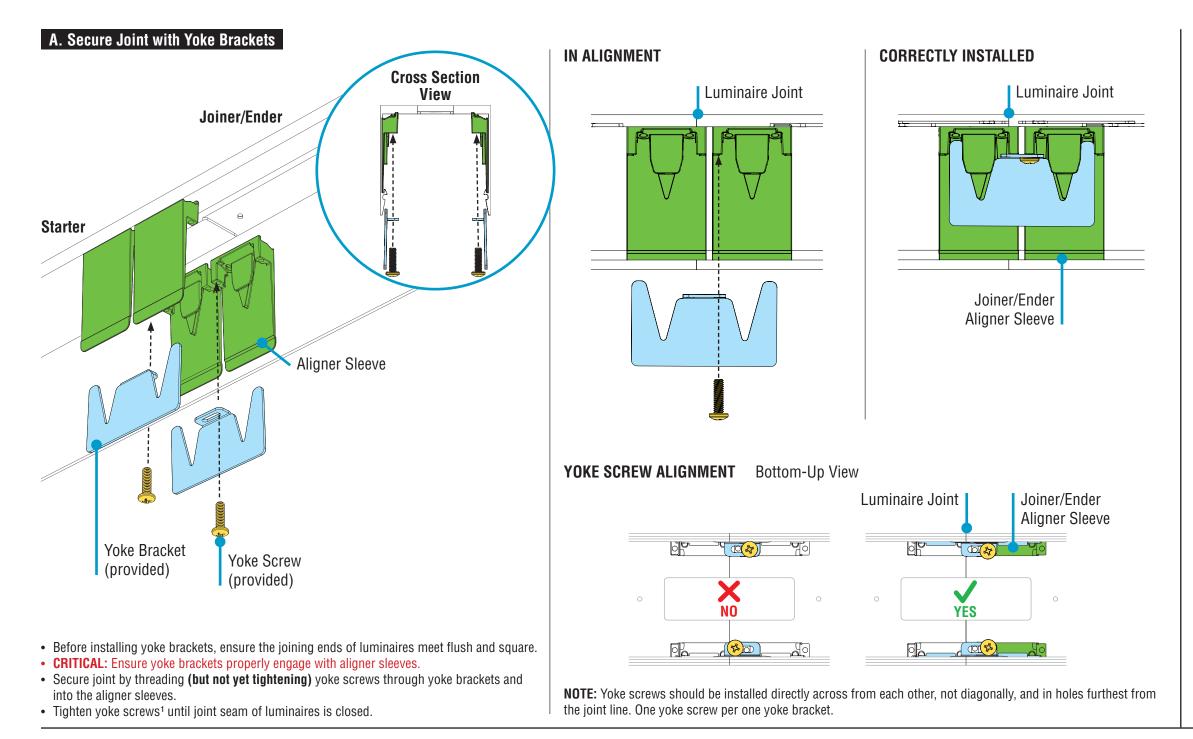

## HP-2 Wall Wash Direct Installation Instructions Step 6 - Securing Luminaire Joints