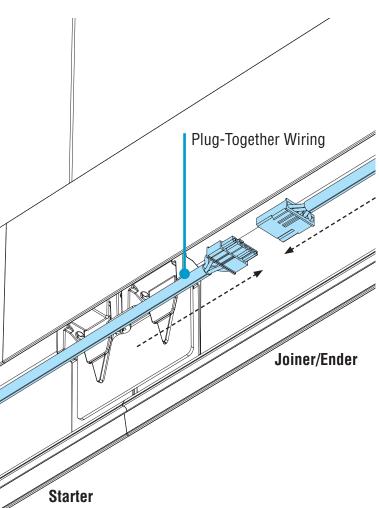

Installation Instructions **Step 2** - Identification & Preparation

Joining Luminaires

p. 6, Step 5





Joining Luminaires

p. 6, Step 5

Safety Bar Part# 93500 **Closing Luminaires** p. 8, Step 7



p. 8, Step 7

#### #10 x 1/2" Screw Part# 92081

(i internet)

**Closing Luminaires** p. 9, Step 7

p. 5, Step 4 Joining Luminaires p. 6, Step 5 of 9 3

## HP-2 Wall Wash Direct Installation Instructions Step 3 - Opening Luminaires



(provided) #8-18 x 1/4" Screws



## **HP-2 Wall Wash Direct** Installation Instructions Step 4 - Mounting Starter to Structure







## **HP-2 Wall Wash Direct** Installation Instructions **Step 5** - Joining Luminaires





## HP-2 Wall Wash Direct Installation Instructions Step 6 - Securing Luminaire Joints







#### **B. Make Electrical Connections**



• Connect plug-together wiring.











### **HP-2 Wall Wash Direct** Installation Instructions **Step 7** - Closing Luminaires



• Ensure all leveling has been performed prior to applying safety crimp.

- Run excess cable through feed hole.
- Loop cable through safety crimp and safety bar, then back through safety crimp.

• 2. Install joint cover plate by inserting into backplate and installing two #8-18 x 1/4" screws at the joint.





#10 x 1/2" Screw (provided) 









### **HP-2 Wall Wash Direct** Installation Instructions **Step 7** - Closing Luminaires



- NOTE: If your installation includes a battery backup, please see addendum (98333) that should be included with your kitting package.
- Remove diffusers from protective plastic bag.
- CAUTION: Wear gloves to keep diffuser