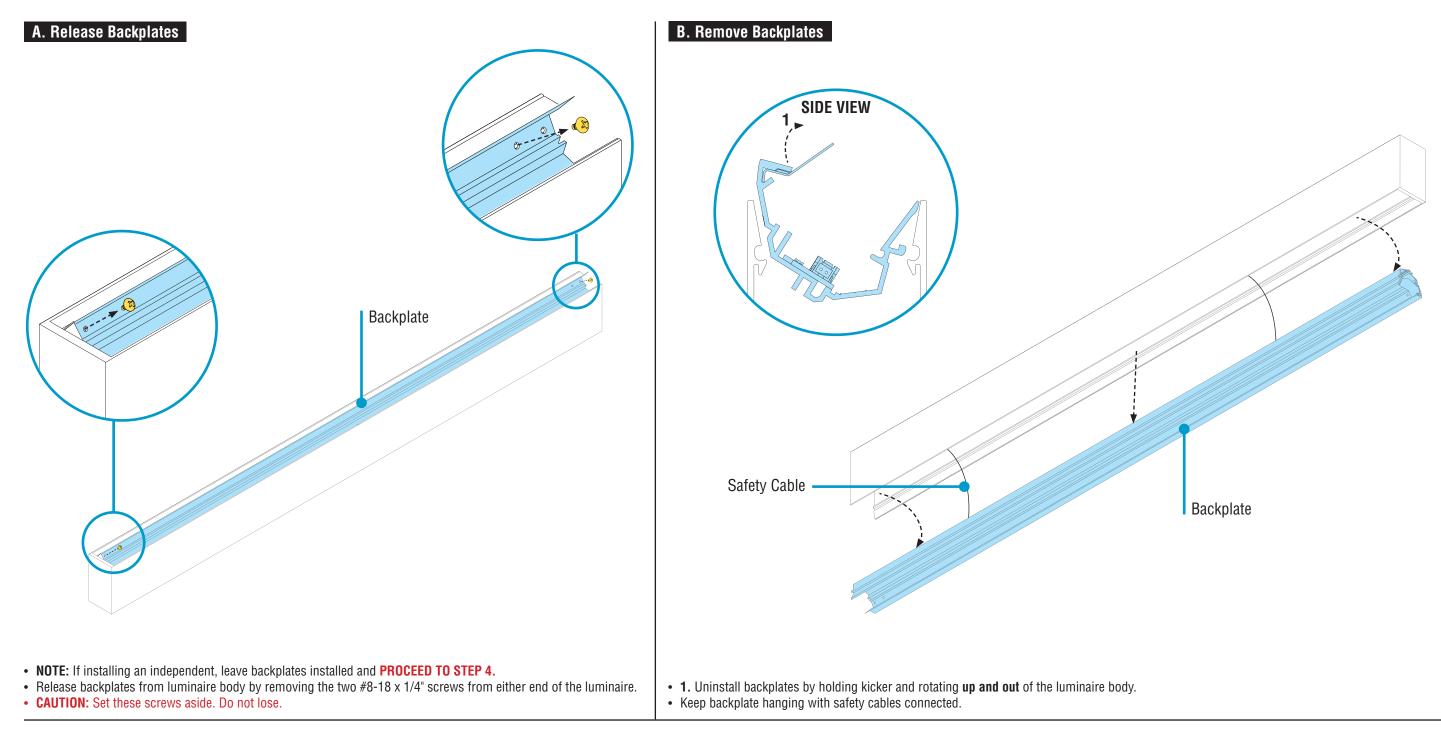

## HP-2 Wall Wash Direct Installation Instructions Step 3 - Opening Luminaires

(provided) #8-18 x 1/4" Screws