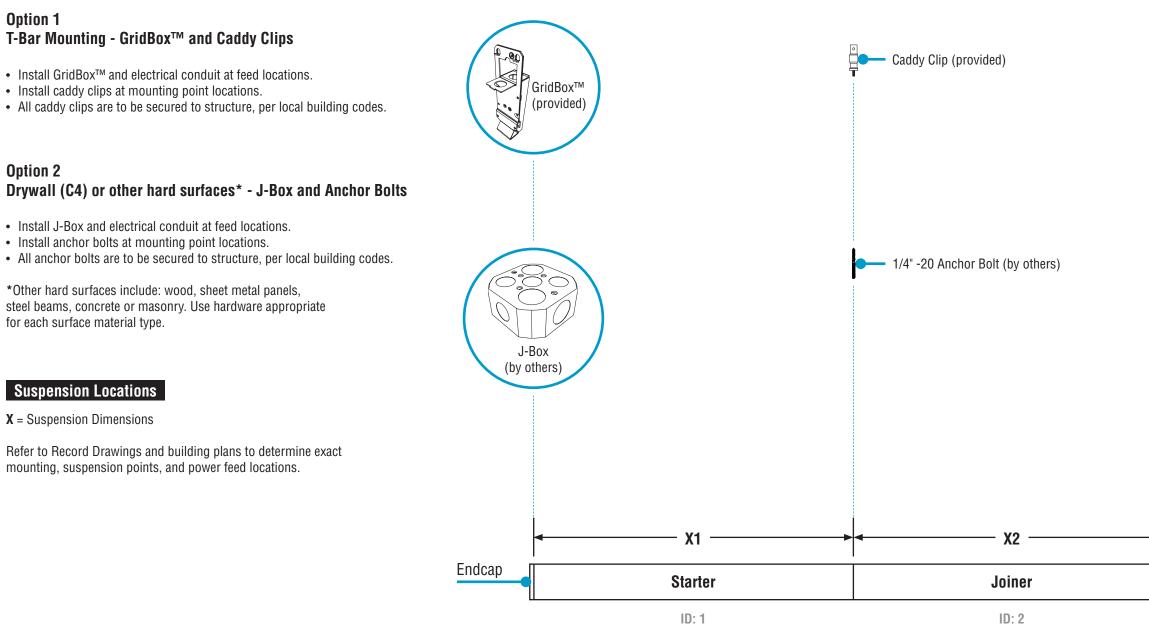

#### Mounting Options

## **HP-2 Wall Wash Direct** Installation Instructions **Step 2** - Identification & Preparation

Joining Luminaires

p. 6, Step 5

Joining Luminaires

p. 6, Step 5

Safety Bar Part# 93500 **Closing Luminaires** p. 8, Step 7