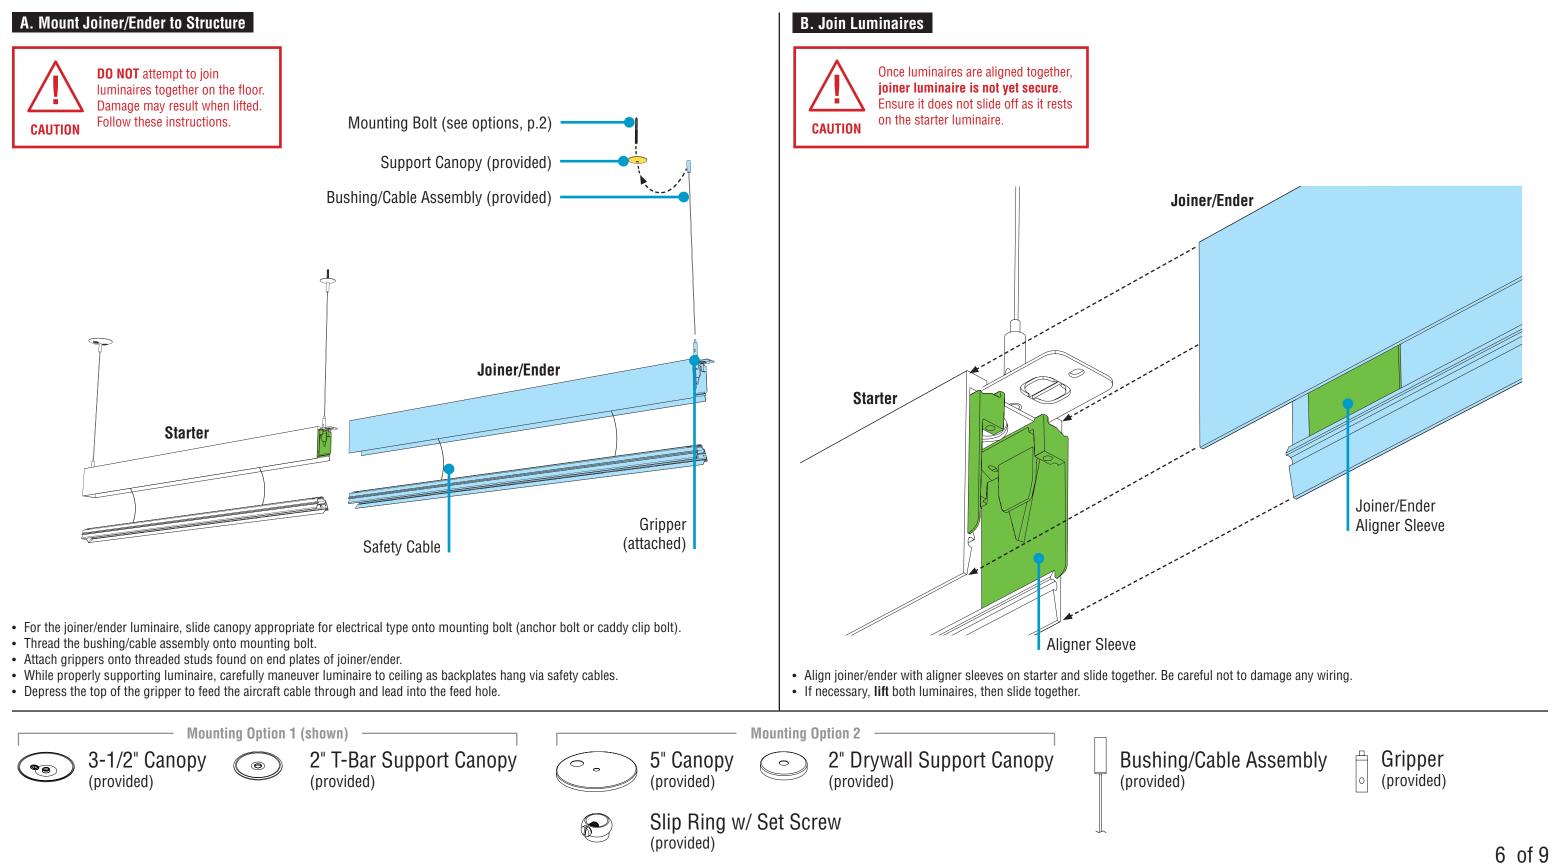

## **HP-2 Wall Wash Direct** Installation Instructions **Step 5** - Joining Luminaires