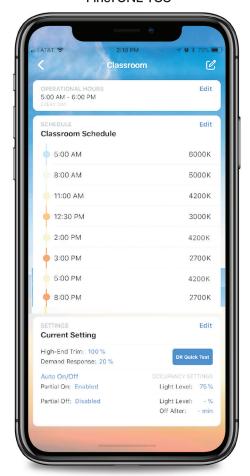

# **Operational Hours / Sweeps**

- 1. Apply operational hours to everyday or weekdays and weekends
- 2. Select an "enable On" time
- 3. Select an "Off" time
- 4. Press "Save" to complete

#### **Add Tunable Schedules**

Select from Finelite's factory designed schedules **OR** customize your own:

- 1. Select a time
- 2. Choose a transition time
- 3. Select a CCT (2700K 6500K)
- 4. Repeat and 'Save' when complete

## **Adjust System Settings**

- Set High-End trim to all luminaires in a space
- Adjust Demand Response reduction level
- Select Occupancy functionality:
  - Auto On / Off (Default)
  - Manual On / Auto Off (Vacancy)
  - Set a Partial On (Auto On / Off only)
  - Set a Partial Off