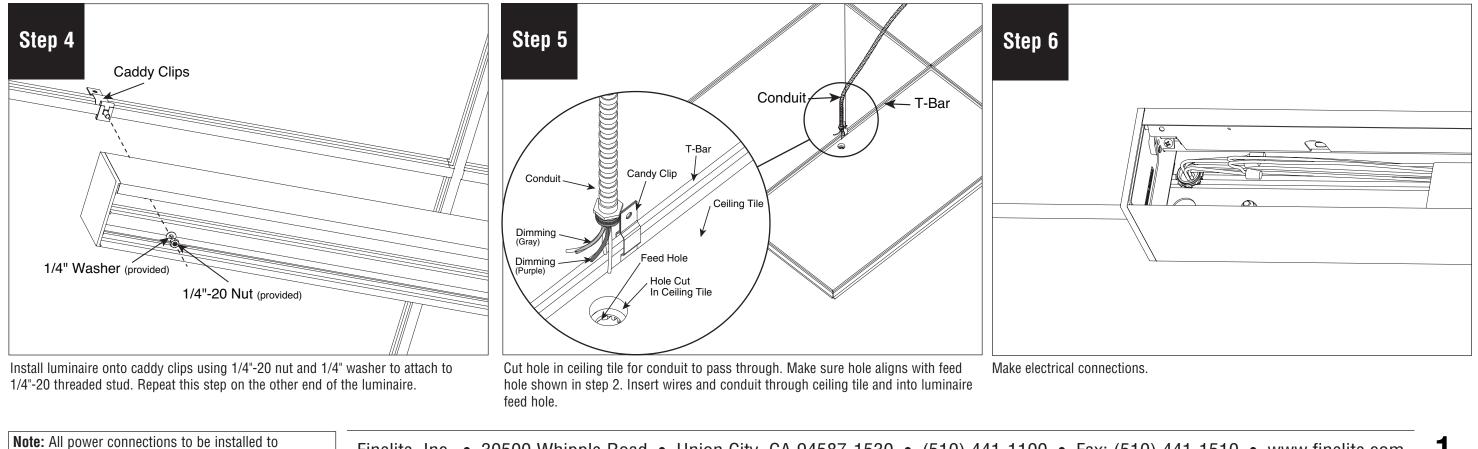

## FINELITE **Better Lighting**

Remove diffuser from luminaire and set aside to prevent it from getting dirty or damaged. Remove backplate as a whole unit by removing 4 #8-18 x 1/4" screws.

0 2017 FINELITE, INC. ALL RIGHTS RESERVED. Form 98266 V2. 04/17

Cut hole in ceiling tile for conduit to pass through. Make sure hole aligns with feed hole shown in step 2. Insert wires and conduit through ceiling tile and into luminaire feed hole.

Note: All power connections to be installed to local/national codes by a Certified Electrician.

### HP-4 Wall Wash Surface Mount T-Bar Joiner/Ender Installation Instructions

Note: All power connections to be installed to local/national codes by a Certified Electrician.