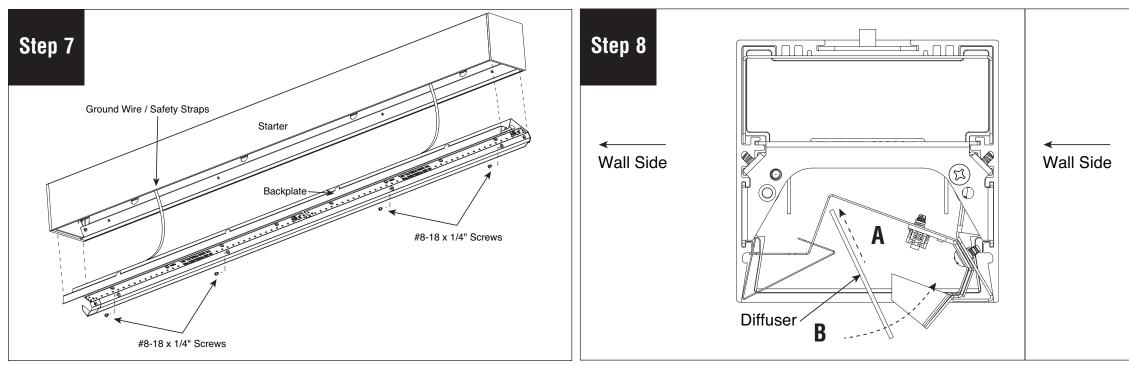

## FINELITE **Better Lighting**

Remove diffuser from luminaire and set aside to prevent it from getting dirty or damaged. Remove backplate as a whole unit by removing 4 #8-18 x 1/4" screws.

0 2017 FINELITE, INC. ALL RIGHTS RESERVED. Form 98266 V2. 04/17

### HP-4 Wall Wash Surface Mount T-Bar Starter/Independent Installation Instructions

Replace backplate and secure with #8-18 x 1/4" screws.

**A.** Slide diffuser into backplate. **B.** Push bottom edge of the diffuser into backplate. Turn power on to luminaire.