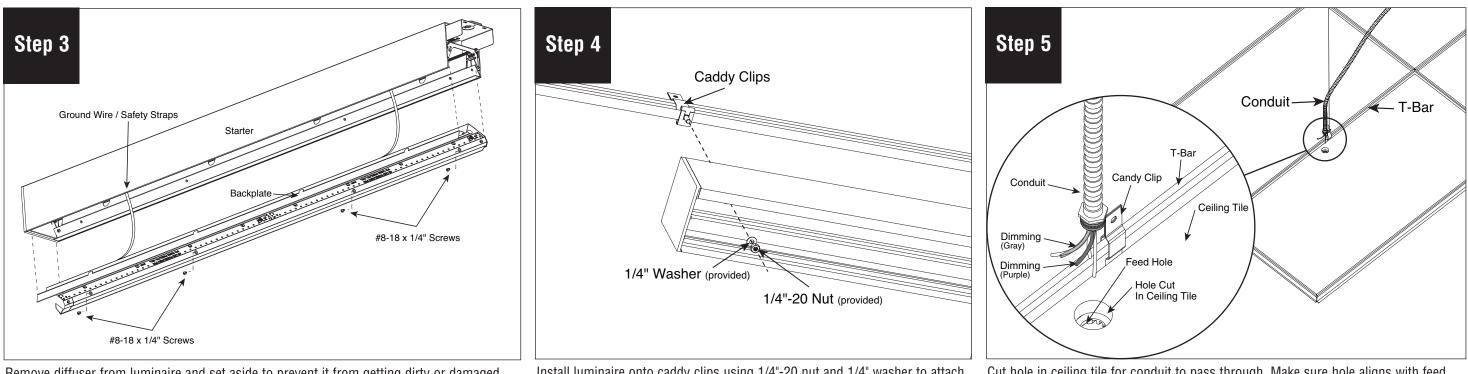

## FINELITE **Better Lighting**

Remove diffuser from luminaire and set aside to prevent it from getting dirty or damaged. Remove backplate as a whole unit by removing 4 #8-18 x 1/4" screws.

0 2017 FINELITE, INC. ALL RIGHTS RESERVED. Form 98266 V2. 04/17

### HP-4 Wall Wash Surface Mount T-Bar Starter/Independent Installation Instructions

Replace backplate and secure with #8-18 x 1/4" screws.

**A.** Slide diffuser into backplate. **B.** Push bottom edge of the diffuser into backplate. Turn power on to luminaire.

Remove diffuser from luminaire and set aside to prevent it from getting dirty or damaged. Remove backplate from starter as a whole unit by removing #8-18 x1/4" screws (provided). Install luminaire onto caddy clips using 1/4"-20 nut and 1/4" washer to attach to 1/4"-20 threaded stud. Repeat this step on the other end of the luminaire.