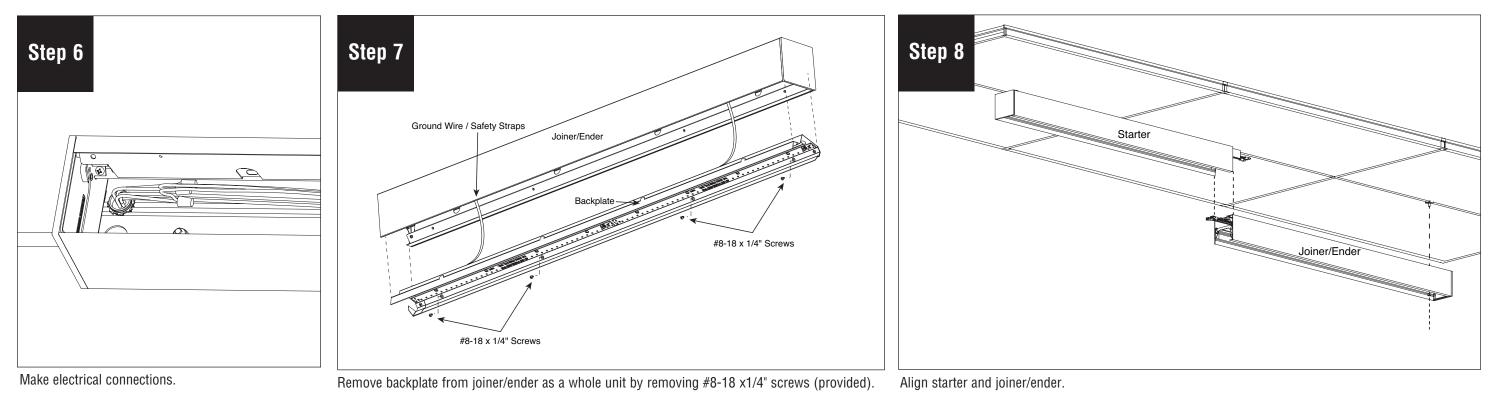

Remove diffuser from luminaire and set aside to prevent it from getting dirty or damaged. Remove backplate from starter as a whole unit by removing #8-18 x1/4" screws (provided). Install luminaire onto caddy clips using 1/4"-20 nut and 1/4" washer to attach to 1/4"-20 threaded stud. Repeat this step on the other end of the luminaire.

Cut hole in ceiling tile for conduit to pass through. Make sure hole aligns with feed hole shown in step 2. Insert wires and conduit through ceiling tile and into luminaire feed hole.

Note: All power connections to be installed to local/national codes by a Certified Electrician.

### HP-4 Wall Wash Surface Mount T-Bar Joiner/Ender Installation Instructions

Note: All power connections to be installed to local/national codes by a Certified Electrician.