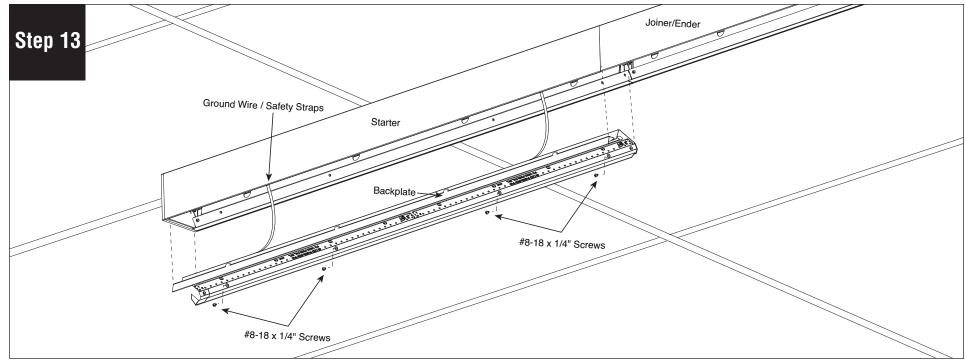

Replace backplates to starter and joiner/ender and secure with #8-18 x1/4" screws (provided).

732 00/0

> Note: All power connections to be installed to local/national codes by a Certified Electrician.

Finelite, Inc. • 30500 Whipple Road • Union City, CA 94587-1530 • (510) 441-1100 • Fax: (510) 441-1510 • www.finelite.com