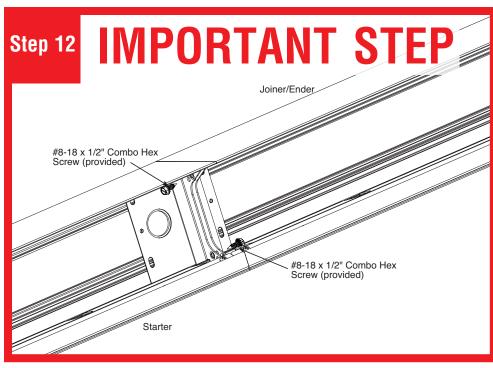

### HP-4 Wall Wash Surface Mount T-Bar Joiner/Ender Installation Instructions

**IMPORTANT STEP:** Secure joint with two #8-18 x 1/2" combo hex screws (provided) as shown. Screws can be installed from the left or right. CAUTION: Do not over-tighten.