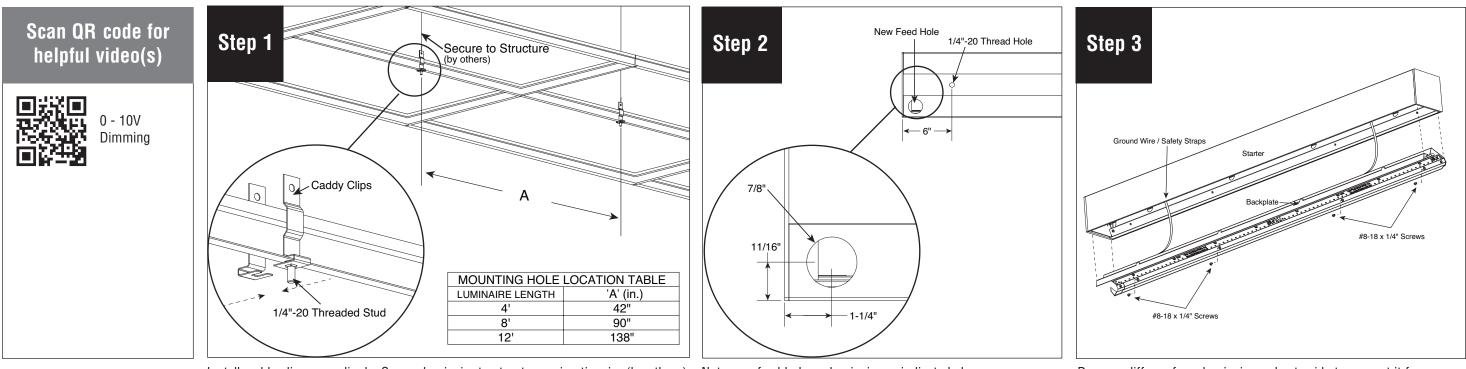

### HP-4 Wall Wash Surface Mount T-Bar Starter/Independent Installation Instructions

Install caddy clips accordingly. Secure luminaire to structure using tie-wire (by others) Note new feed hole on luminaire as indicated above. according to code.

### HP-4 Wall Wash Surface Mount T-Bar Joiner/Ender Installation Instructions

Install caddy clips accordingly. Secure luminaire to structure using tie-wire (by others) according to code.

Note new feed hole on luminaire as indicated above.

Remove diffuser from luminaire and set aside to prevent it from getting dirty or damaged. Remove backplate from starter as a whole unit by removing #8-18 x1/4" screws (provided). Install luminaire onto caddy clips using 1/4"-20 nut and 1/4" washer to attach to 1/4"-20 threaded stud. Repeat this step on the other end of the luminaire.

Cut hole in ceiling tile for conduit to pass through. Make sure hole aligns with feed hole shown in step 2. Insert wires and conduit through ceiling tile and into luminaire feed hole.

Note: All power connections to be installed to local/national codes by a Certified Electrician.