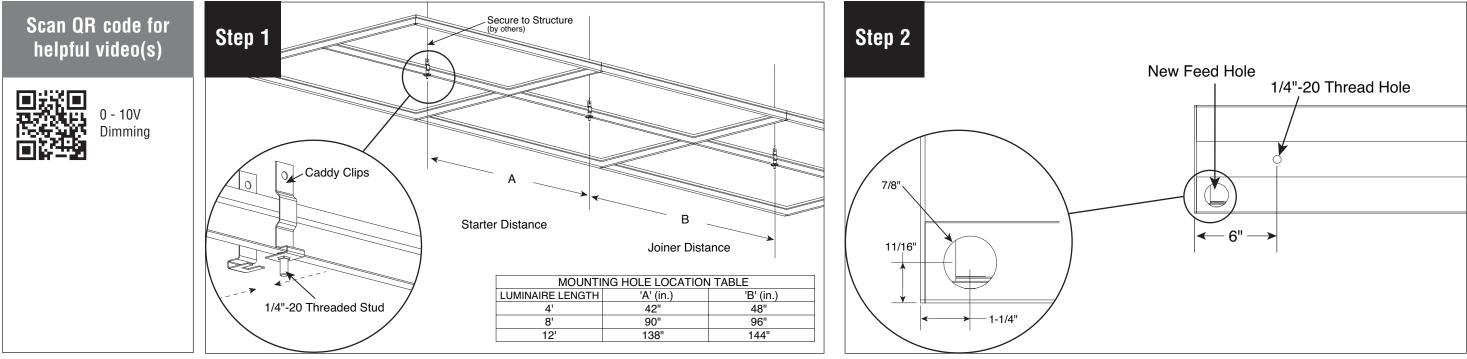

### HP-4 Wall Wash Surface Mount T-Bar Starter/Independent Installation Instructions

Install caddy clips accordingly. Secure luminaire to structure using tie-wire (by others) Note new feed hole on luminaire as indicated above. according to code.

### HP-4 Wall Wash Surface Mount T-Bar Joiner/Ender Installation Instructions

Install caddy clips accordingly. Secure luminaire to structure using tie-wire (by others) according to code.

Note new feed hole on luminaire as indicated above.