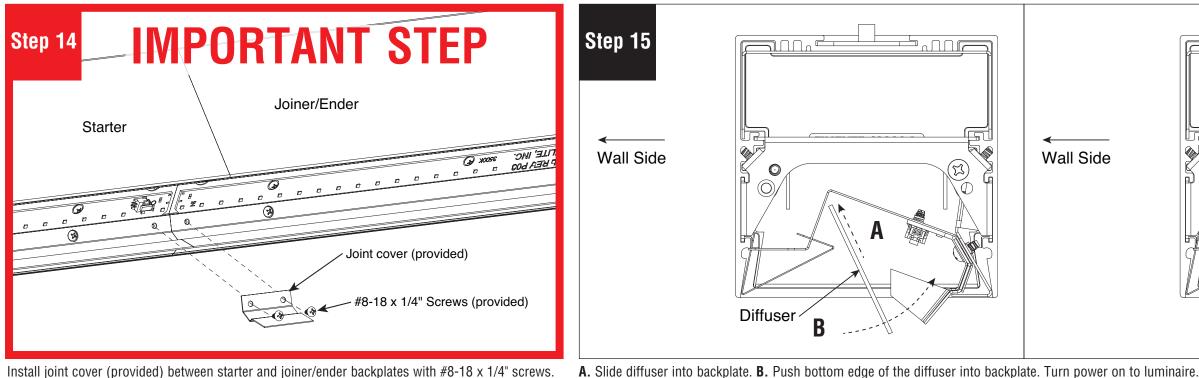

### HP-4 Wall Wash Surface Mount T-Bar Starter/Independent Installation Instructions

Replace backplate and secure with #8-18 x 1/4" screws.

**A.** Slide diffuser into backplate. **B.** Push bottom edge of the diffuser into backplate. Turn power on to luminaire.