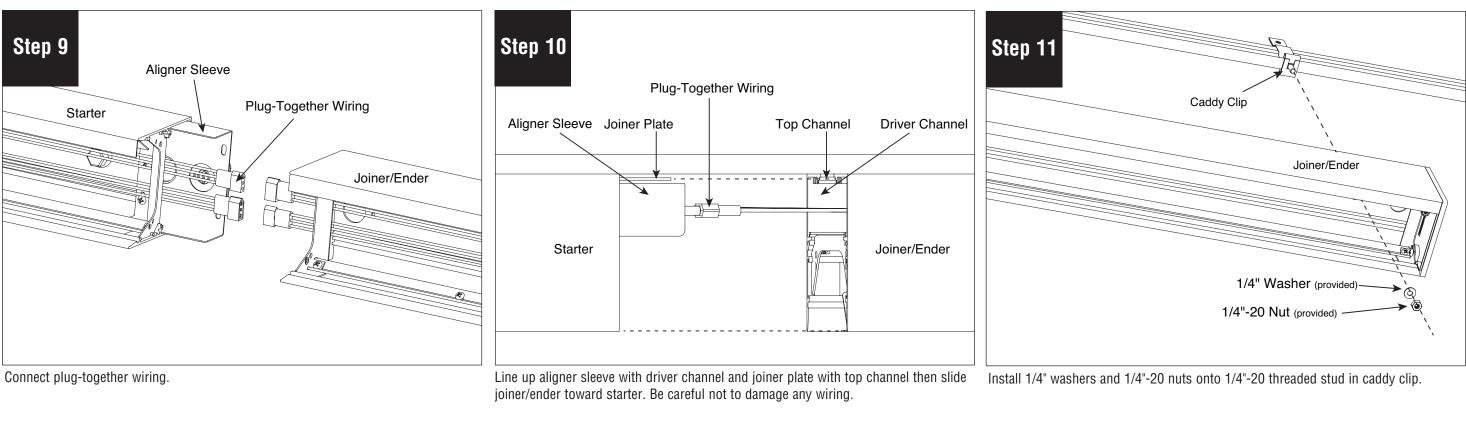

### HP-4 Wall Wash Surface Mount T-Bar Joiner/Ender Installation Instructions

**IMPORTANT STEP:** Secure joint with two #8-18 x 1/2" combo hex screws (provided) as shown. Screws can be installed from the left or right. CAUTION: Do not over-tighten.

Replace backplates to starter and joiner/ender and secure with #8-18 x1/4" screws (provided).

732 00/0

> Note: All power connections to be installed to local/national codes by a Certified Electrician.

Finelite, Inc. • 30500 Whipple Road • Union City, CA 94587-1530 • (510) 441-1100 • Fax: (510) 441-1510 • www.finelite.com