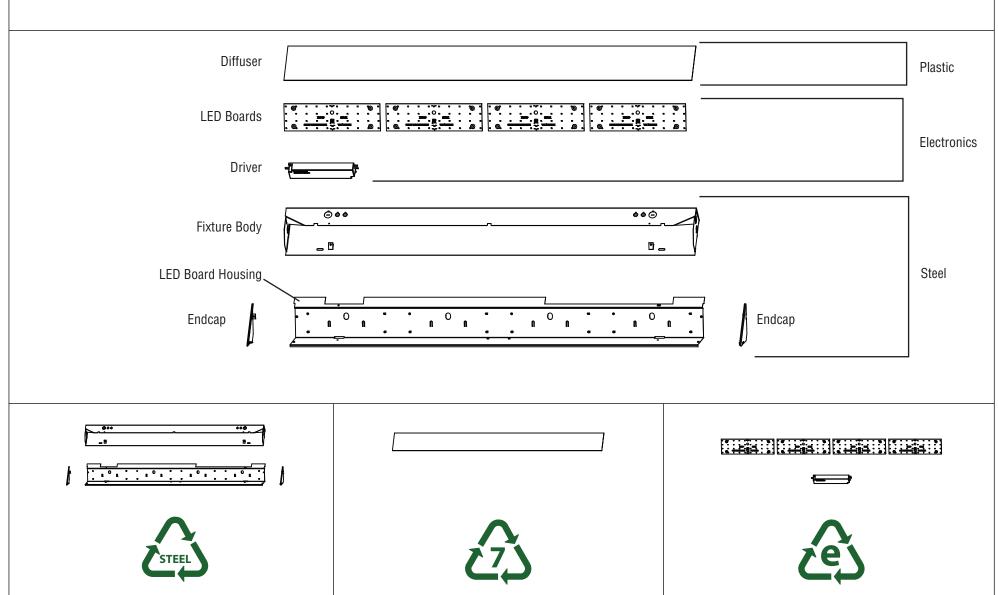

## **Disassembly Instructions**

S11 LED breaks down easily for recycling at the end of usable life.

\* Recycling information typical for all luminaire sizes. Contact factory for more information.

Due to continuing improvements, Finelite reserves the right to change specifications without notice. Please visit www.finelite.com for most current data. Finelite, Inc. • 30500 Whipple Road • Union City, CA 94587-1530 • 510 / 441-1100 • Fax: 510 / 441-1510 • www.finelite.com