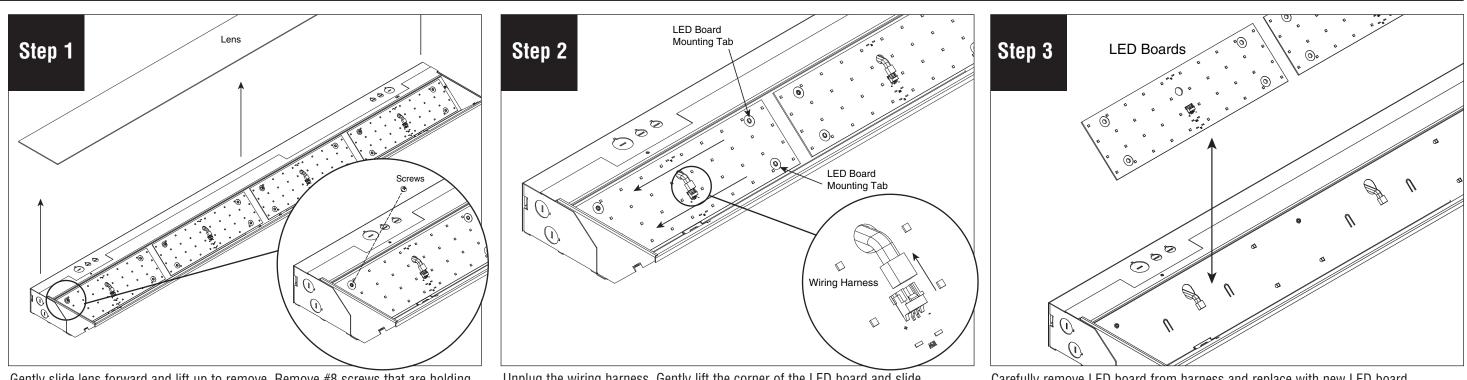

## Series 11 LED Standard Light Engine Replacement Installation Instruction

Gently slide lens forward and lift up to remove. Remove #8 screws that are holding down the LED boards.

Unplug the wiring harness. Gently lift the corner of the LED board and slide LED board away from the mounting tab.

Carefully remove LED board from harness and replace with new LED board.

Slide LED board toward the mounting tab. Reconnect LED wiring harness.

Secure LED boards by replacing #8 screws, then replace Lens.