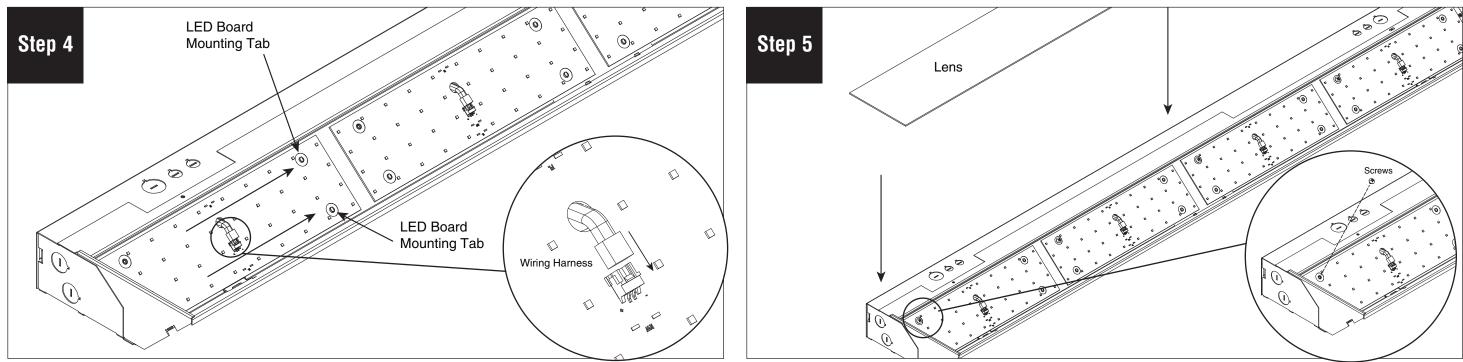

Carefully remove LED board from harness and replace with new LED board.

Slide LED board toward the mounting tab. Reconnect LED wiring harness.

Secure LED boards by replacing #8 screws, then replace Lens.