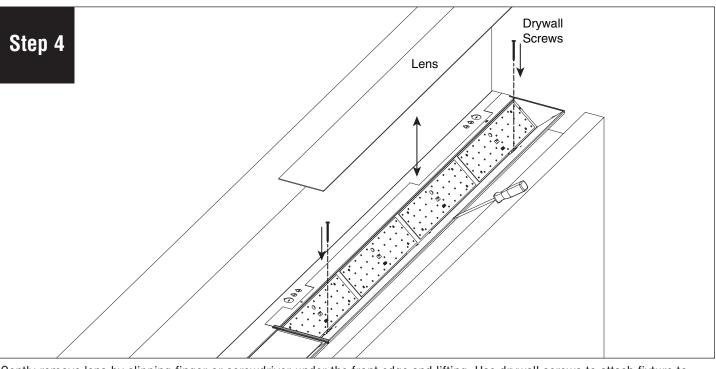

Connect joiner: Push joiner fixtures to starter and use provided grounding clip to attach endcaps.

Gently remove lens by slipping finger or screwdriver under the front edge and lifting. Use drywall screws to attach fixture to cove, providing appropriate backing. Replace lens and turn on power.