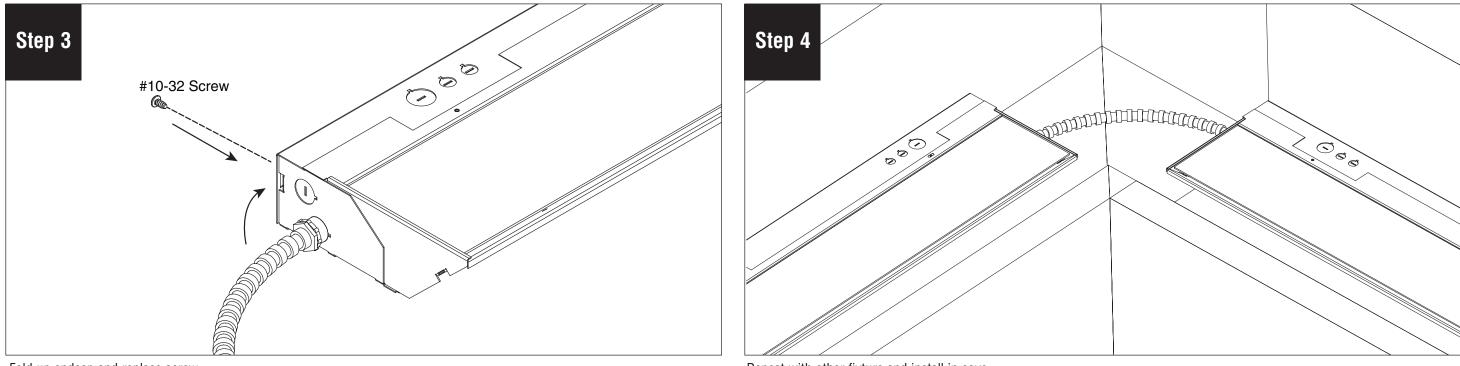

# Series 11 LED Standard Corner Whip Installation Instruction

Remove screw from the back of the fixture.

Fold down endcap. Remove knockout, make electrical connection, and install conduit per electrical code.

Fold up endcap and replace screw.

Repeat with other fixture and install in cove.

Finelite, Inc. • 30500 Whipple Road • Union City, CA 94587-1530 • 510 / 441-1100 • Fax: 510 / 441-1510 • www.finelite.com A brand of **Degrand** 