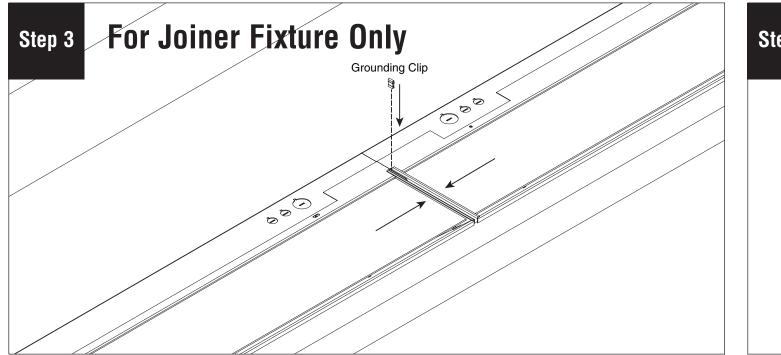

Connect joiner: Push joiner fixtures to starter and use provided grounding clip to attach endcaps.

Gently remove lens by slipping finger or screwdriver under the front edge and lifting. Use drywall screws to attach fixture to cove, providing appropriate backing. Replace lens and turn on power.