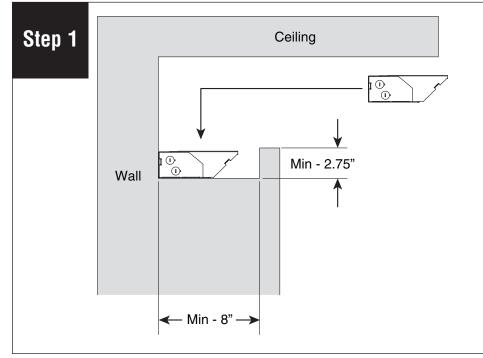

# Series 11 LED Standard Starter/Joiner Installation Instruction

Create an architectural cove with min. 8" X 2.75".

Install J-box 2" from end of fixture and 0.25" from bottom of the cove. Connect fixture to power feed then push wires back inside the fixture.