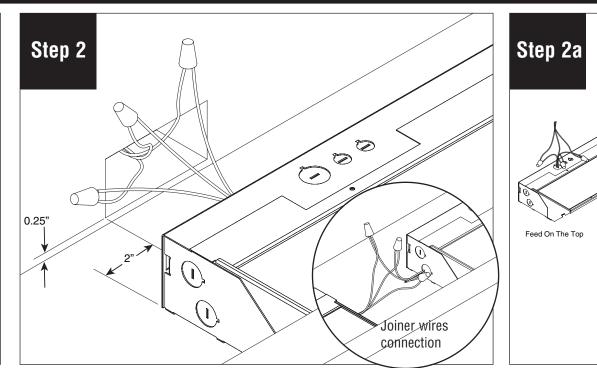

# Series 11 LED Standard Starter/Joiner Installation Instruction

Create an architectural cove with min. 8" X 2.75".

Install J-box 2" from end of fixture and 0.25" from bottom of the cove. Connect fixture to power feed then push wires back inside the fixture.

Power feeds may be located on top, back, or side of fixtures.