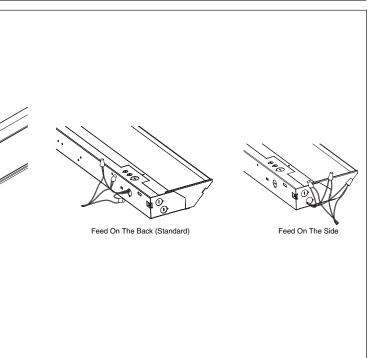

### **FINELITE**<sup>®</sup> Better Lighting

# Series 11 LED Standard Starter/Joiner Installation Instruction





Create an architectural cove with min. 8" X 2.75".

Install J-box 2" from end of fixture and 0.25" from bottom of the cove. Connect fixture to power feed then push wires back inside the fixture.





Connect joiner: Push joiner fixtures to starter and use provided grounding clip to attach endcaps.

Gently remove lens by slipping finger or screwdriver under the front edge and lifting. Use drywall screws to attach fixture to cove, providing appropriate backing. Replace lens and turn on power.



Power feeds may be located on top, back, or side of fixtures.

## **FINELITE**<sup>®</sup> Better Lighting

# Series 11 LED Standard Corner Whip Installation Instruction



Remove screw from the back of the fixture.

Fold down endcap. Remove knockout, make electrical connection, and install conduit per electrical code.



Fold up endcap and replace screw.

Repeat with other fixture and install in cove.

Finelite, Inc. • 30500 Whipple Road • Union City, CA 94587-1530 • 510 / 441-1100 • Fax: 510 / 441-1510 • www.finelite.com A brand of **Degrand** 

© 2018 FINELITE, INC. ALL RIGHTS RESERVED. Form 98140B. EFFECTIVE DATE: 12/07/18