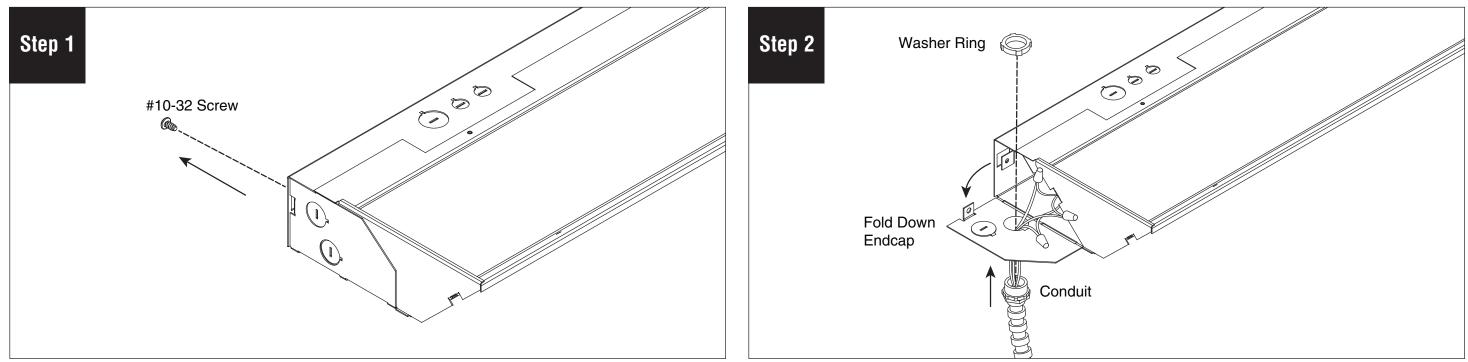

# Series 11 LED Standard Corner Whip Installation Instruction

Remove screw from the back of the fixture.

Fold down endcap. Remove knockout, make electrical connection, and install conduit per electrical code.