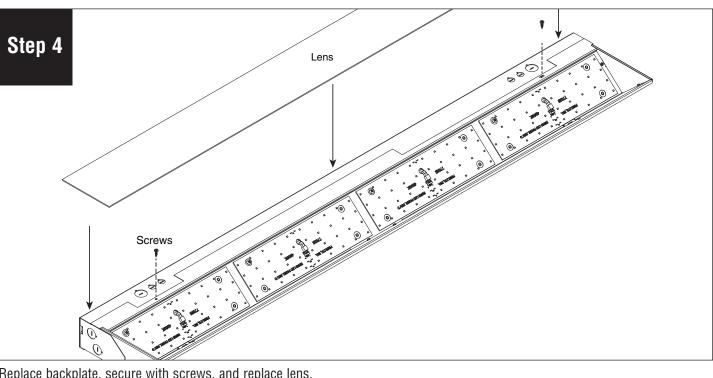

## Series 11 LED Standard Driver Replacement Installation Instruction

Gently slide lens forward and lift up to remove.

Remove screws (#6-20 x1/2" & #8-18 x3/8") holding backplate to body.

Lift backplate and flip over. Unplug ballast disconnect and remove screws from driver. Replace new driver and reconnect ballast disconnect. Install screws to secure driver.