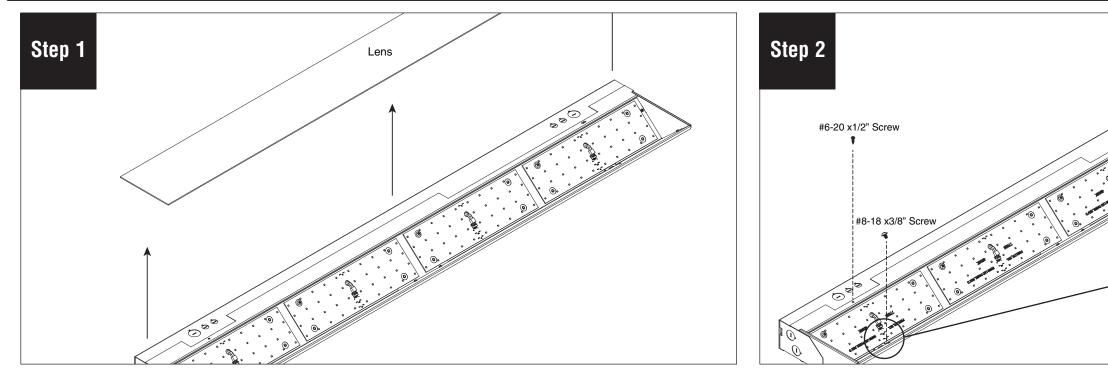

## Series 11 LED Standard Driver Replacement Installation Instruction

Gently slide lens forward and lift up to remove.

Remove screws (#6-20 x1/2" & #8-18 x3/8") holding backplate to body.

Lift backplate and flip over. Unplug ballast disconnect and remove screws from driver. Replace new driver and reconnect ballast disconnect. Install screws to secure driver.