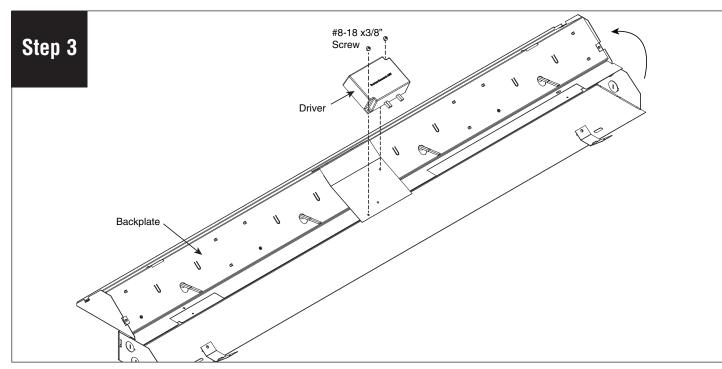

## Series 11 LED Standard Driver Replacement Installation Instruction

Gently slide lens forward and lift up to remove.

Remove screws (#6-20 x1/2" & #8-18 x3/8") holding backplate to body.

Lift backplate and flip over. Unplug ballast disconnect and remove screws from driver. Replace new driver and reconnect ballast disconnect. Install screws to secure driver.