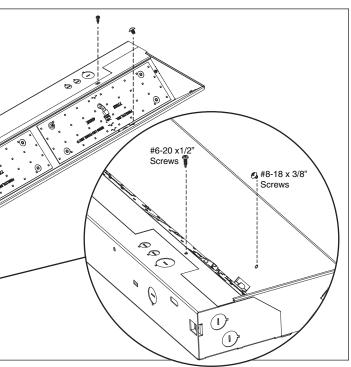

Replace backplate, secure with screws, and replace lens.

Finelite, Inc. • 30500 Whipple Road • Union City, CA 94587-1530 • 510 / 441-1100 • Fax: 510 / 441-1510 • www.finelite.com A brand of **Degrand** 